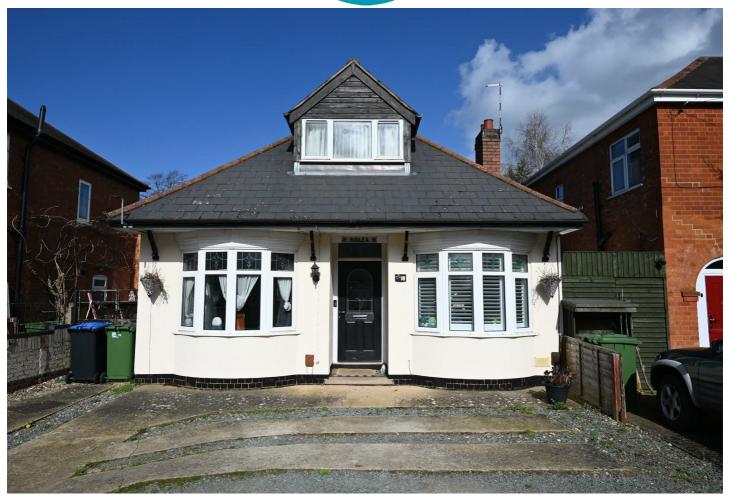

## 18 Plexfield Road Bilton, Rugby, CV22 7EN

UNIQUE and Extensive, FIVE BEDROOM, Detached dormer bungalow, with REAR EXTENSION, and offered for sale with NO ONWARD CHAIN.

Situated a short stroll from Bilton village centre, with an array of local shops and amenities, this superb family home occupies a mature plot, and provides expansive living accommodation approaching 2000sq.ft, arranged over two floors.

## 18 Plexfield Road Bilton, Rugby, CV22 7EN

- Detached Dormer Bungalow
- No Onward Chain
- Refitted Kitchen With Integrated
  Appliances
- Sought After Location

Entrance Hall 15'5" x 3'5" (4.71 x 1.05)