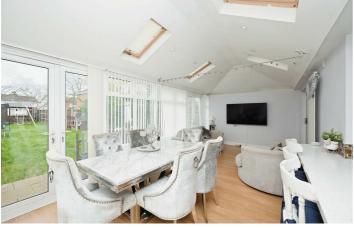

The residence comprises of an entrance hall, a large open plan, refitted kitchen with integrated appliances and breakfast bar, leading into the sun room/dining/family area which utilises the rear single storey extension, flooded in natural light, with two sets of French patio doors leading onto the large rear garden which is laid mainly to lawn with decked patio/entertaining area.

Breakfast Kıtchen 21'9" x 9'3" (6.65 x 2.82)

Sun Room/Dining/Family Area 23'1" x 10'4" (7.04 x 3.17)

Lounge 21'8" x 12'11" (6.62 x 3.94)

Shower Room 9'10" x 6'10" (3.01 x 2.09)

Bedroom Three 15'2" x 9'11" (4.64 x 3.03)