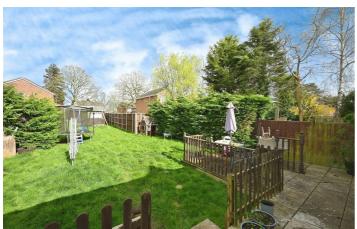

The residence comprises of an entrance hall, a large open plan, refitted kitchen with integrated appliances and breakfast bar, leading into the sun room/dining/family area which utilises the rear single storey extension, flooded in natural light, with two sets of French patio doors leading onto the large rear garden which is laid mainly to lawn with decked patio/entertaining area.

Bedroom Four 13'4" x 8'8" (4.08 x 2.65)

- Large Rear Garden
- Sun Room/Diner/Family Room

Bedroom Five 12'4" x 7'11" (3.77 x 2.42)

Landing Area 14'7" x 7'1" (4.46 x 2.18)

Bedroom One 16'10" x 13'9" (5.15 x 4.20)