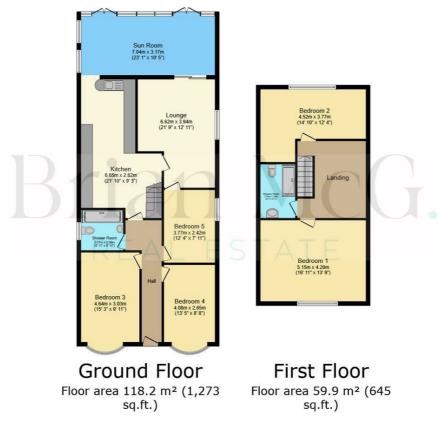

## TOTAL: 178.1 m<sup>2</sup> (1,917 sq.ft.)

This floor plan is for illustrative purposes only. It is not drawn to scale. Any measurements, floor areas (including any total floor area), openings and orientations are approximate. No details are guaranteed, they cannot be relied upon for any purpose and do not form any part of any agreement. No liability is taken for any error, omission or misstatement. A party must rely upon its own inspection(s). Powered by www.Propertybox.io