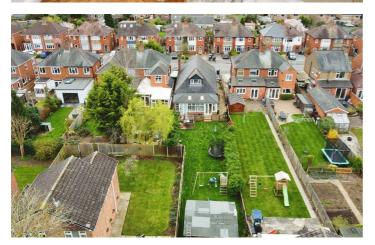

## 18 Plexfield Road Bilton, Rugby, CV22 7EN

UNIQUE and Extensive, FIVE BEDROOM, Detached dormer bungalow, with REAR EXTENSION, and offered for sale with NO ONWARD CHAIN.

Situated a short stroll from Bilton village centre, with an array of local shops and amenities, this superb family home occupies a mature plot, and provides expansive living accommodation approaching 2000sq.ft, arranged over two floors.

The residence comprises of an entrance hall, a large open plan, refitted kitchen with integrated appliances and breakfast bar, leading into the sun room/dining/family area which utilises the rear single storey extension, flooded in natural light, with two sets of French patio doors leading onto the large rear garden which is laid mainly to lawn with decked patio/entertaining area.