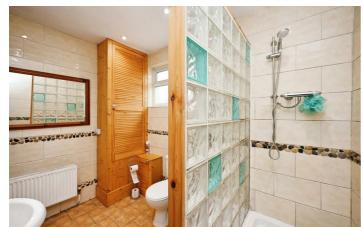

Breakfast Kıtchen 21'9" x 9'3" (6.65 x 2.82)

Sun Room/Dining/Family Area 23'1" x 10'4" (7.04 x 3.17)

Lounge 21'8" x 12'11" (6.62 x 3.94)

Shower Room 9'10" x 6'10" (3.01 x 2.09)

Bedroom Three 15'2" x 9'11" (4.64 x 3.03)

Bathroom 9'1" x 6'2" (2.79 x 1.90)

Bedroom Two 14'9" x 12'4" (4.52 x 3.77)

- Rear Single Storey Extension
- Two Bathrooms
- Separate Lounge

A428 Directions

https://www.brianmcg.co.uk

https://www.brianmcg.co.uk