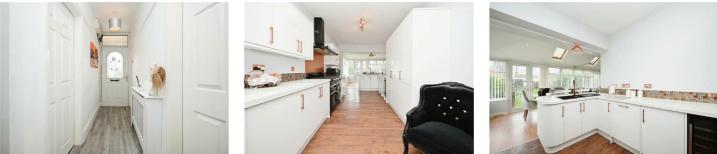

The residence comprises of an entrance hall, a large open plan, refitted kitchen with integrated appliances and breakfast bar, leading into the sun room/dining/family area which utilises the rear single storey extension, flooded in natural light, with two sets of French patio doors leading onto the large rear garden which is laid mainly to lawn with decked patio/entertaining area.

Breakfast Kıtchen 21'9" x 9'3" (6.65 x 2.82)

Sun Room/Dining/Family Area 23'1" x 10'4" (7.04 x 3.17)

Lounge 21'8" x 12'11" (6.62 x 3.94)

Shower Room 9'10" x 6'10" (3.01 x 2.09)

Bedroom Three 15'2" x 9'11" (4.64 x 3.03)