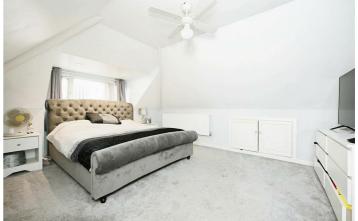

Bedroom Four 13'4" x 8'8" (4.08 x 2.65)

- Large Rear Garden
- Sun Room/Diner/Family Room

Bedroom Five 12'4" x 7'11" (3.77 x 2.42)

Landing Area 14'7" x 7'1" (4.46 x 2.18)

Bedroom One 16'10" x 13'9" (5.15 x 4.20)