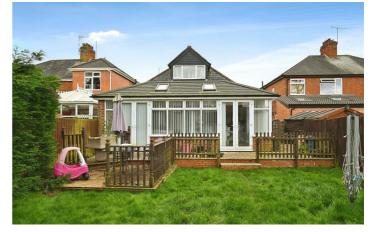

The residence comprises of an entrance hall, a large open plan, refitted kitchen with integrated appliances and breakfast bar, leading into the sun room/dining/family area which utilises the rear single storey extension, flooded in natural light, with two sets of French patio doors leading onto the large rear garden which is laid mainly to lawn with decked patio/entertaining area.