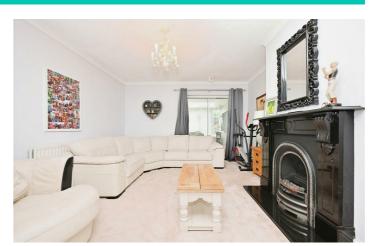

Breakfast Kıtchen 21'9" x 9'3" (6.65 x 2.82)

Sun Room/Dining/Family Area 23'1" x 10'4" (7.04 x 3.17)

Lounge 21'8" x 12'11" (6.62 x 3.94)

Shower Room 9'10" x 6'10" (3.01 x 2.09)

Bedroom Three 15'2" x 9'11" (4.64 x 3.03)

Bathroom 9'1" x 6'2" (2.79 x 1.90)

Bedroom Two 14'9" x 12'4" (4.52 x 3.77)

- Rear Single Storey Extension
- Two Bathrooms
- Separate Lounge

A428 Directions

https://www.brianmcg.co.uk

https://www.brianmcg.co.uk