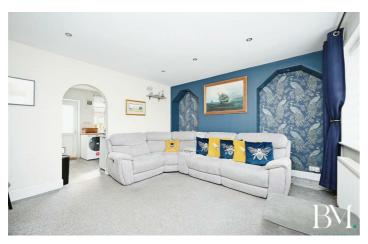

The property enjoys a set back from the road position with a driveway providing off road parking for two vehicles. There is an entrance porch, a spacious reception room with large windows providing serene field views, ideal for relaxation or entertaining guests. The fitted kitchen is to the rear of the property enjoying garden views, and offering plenty of space for creating a pleasant cooking environment.

### Lounge

14'6" x 12'9" (4.43 x 3.89)