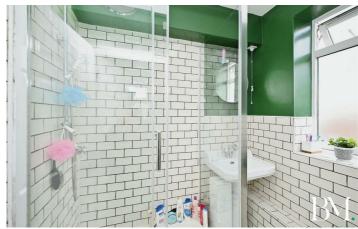

Featuring three lovely bedrooms, the master bedroom is notably spacious with built in wardrobes, and has been recently renovated, while the second double bedroom benefits from plenty of natural light. The third single bedroom is also spacious and bright, offering versatility for various needs. The stylish ground floor bathroom has been newly refurbished and

#### Bathroom

8'5" x 8'0" (2.57 x 2.45)