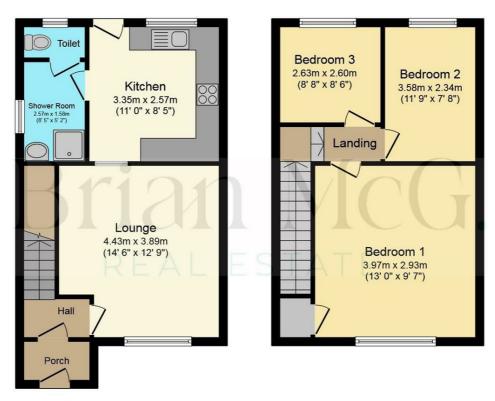

## Floor Plan

**Ground Floor** 

**First Floor** 

Total floor area 82.4 sq.m. (887 sq.ft.) approx

This plan is for illustration purposes only and may not be representative of the property. Plan not to scale. Powered by PropertyBox