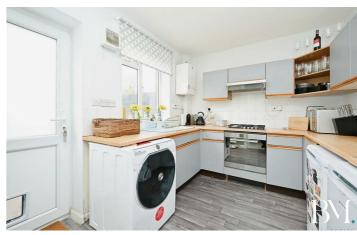

The property enjoys a set back from the road position with a driveway providing off road parking for two vehicles. There is an entrance porch, a spacious reception room with large windows providing serene field views, ideal for relaxation or entertaining guests. The fitted kitchen is to the rear of the property enjoying garden views, and offering plenty of space for creating a pleasant cooking environment.

#### Kıtchen

10'11" x 8'5" (3.35 x 2.57)