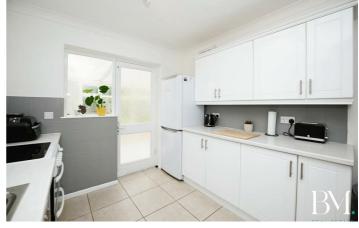

#### Entrance Hall

9'4" x 4'9" (2.87 x 1.45)

Lounge/Diner 19'10" x 12'11" (6.07 x 3.94)

Kitchen 11'8" x 8'10" (3.56 x 2.70)

Conservatory 9'9" x 7'1" (2.98 x 2.16)

Shower Room 6'4" x 5'4" (1.94 x 1.64)

Bedroom One 14'5" x 10'11" (4.41 x 3.33)