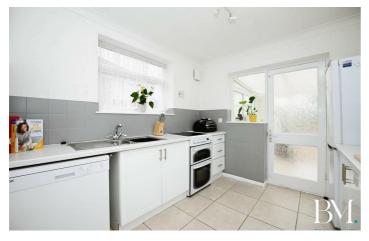

#### Entrance Hall

9'4" x 4'9" (2.87 x 1.45)

Lounge/Diner 19'10" x 12'11" (6.07 x 3.94)

Kitchen 11'8" x 8'10" (3.56 x 2.70)

Conservatory 9'9" x 7'1" (2.98 x 2.16)

Shower Room 6'4" x 5'4" (1.94 x 1.64)

Bedroom One 14'5" x 10'11" (4.41 x 3.33)