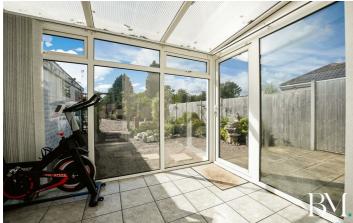

#### Entrance Hall

9'4" x 4'9" (2.87 x 1.45)

Lounge/Diner 19'10" x 12'11" (6.07 x 3.94)

Kitchen 11'8" x 8'10" (3.56 x 2.70)

Conservatory 9'9" x 7'1" (2.98 x 2.16)

Shower Room 6'4" x 5'4" (1.94 x 1.64)

Bedroom One 14'5" x 10'11" (4.41 x 3.33)