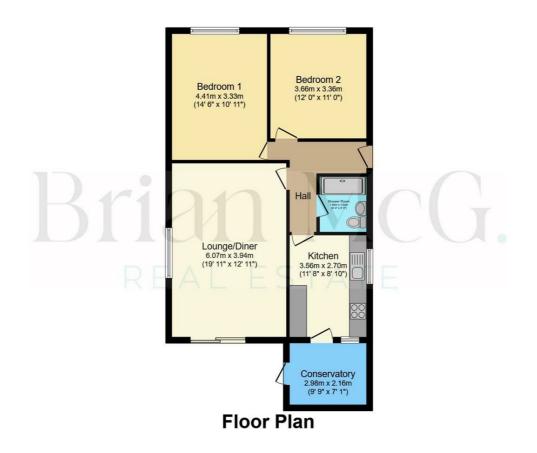

#### Entrance Hall

9'4" x 4'9" (2.87 x 1.45)

Lounge/Diner 19'10" x 12'11" (6.07 x 3.94)

Kitchen 11'8" x 8'10" (3.56 x 2.70)

Conservatory 9'9" x 7'1" (2.98 x 2.16)

Shower Room 6'4" x 5'4" (1.94 x 1.64)

Bedroom One 14'5" x 10'11" (4.41 x 3.33)

### Bedroom Two

12'0" x 10'11" (3.66 x 3.35)

- Modern Fitted kitchen
- Peaceful Location With Transport Links
- Open Plan Reception With Fireplace
- Garage & Parking Facilities
- EPC Rating D

Directions

https://www.brianmcg.co.uk

#### Total floor area 78.2 sq.m. (842 sq.ft.) approx

This plan is for illustration purposes only and may not be representative of the property. Plan not to scale. Powered by PropertyBox

These particulars, whilst believed to be accurate are set out as a general outline only for guidance and do not constitute any part of an offer or contract. Intending purchasers should not rely on them as statements of representation of fact, but must satisfy themselves by inspection or otherwise as to their accuracy. No person in this firms employment has the authority to make or give any representation or warranty in respect of the property.