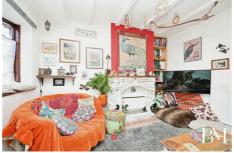

The property features two reception rooms, each with its own unique appeal. The living room benefits from large windows and a fireplace, creating a warm and inviting atmosphere. The dining room offers wood floors and a garden view, perfect for relaxing or entertaining guests.

### Lounge

12'2" x 11'8" (3.72 x 3.57)