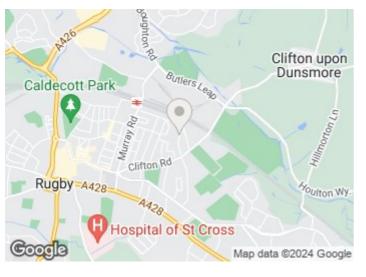

g room benefits from large windows and a fireplace, creating a warm and inviting atmosphere. The dining room offers wood floors and a garden view, perfect for relaxing or entertaining guests.

## 95 Winfield Street













- Mid Terrace
- Entrance Porch
- Downstairs Bathroom
- CLOSE TO TOWN CENTRE & **STATION**
- Two Spacious Double Bedrooms
  NO ONWARD CHAIN
- Two Receptions
- Office/Walk In Wardrobe

9'5" x 7'2" (2.89 x 2.19)

- Fitted Kitchen
- Enclosed Rear Garden

#### **Entrance Porch**

### Lounge

12'2" x 11'8" (3.72 x 3.57)

#### Dining Room

10'10" x 10'5" (3.31 x 3.20)

#### Kıtchen

9'5" x 7'2" (2.89 x 2.19)

#### Bathroom

7'2" x 6'2" (2.19 x 1.90)

#### Bedroom One

13'7" × 10'5" (4.16 × 3.18)

#### Bedroom Two

13'7" x 10'7" (4.16 x 3.25)

#### Office/Walk In Wardrobe



#### Directions

https://www.brianmcg.co.uk

















#### Floor Plan



Total floor area 74.8 sq.m. (805 sq.ft.) approx

This plan is for illustration purposes only and may not be representative of the property. Plan not to scale. Powered by PropertyBox

These particulars, whilst believed to be accurate are set out as a general outline only for guidance and do not constitute any part of an offer or contract. Intending purchasers should not rely on them as statements of representation of fact, but must satisfy themselves by inspection or otherwise as to their accuracy. No person in this firms employment has the authority to make or give any representation or warranty in respect of the property.