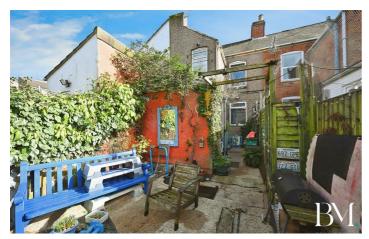

ating a warm and inviting atmosphere. The dining room offers wood floors and a garden view, perfect for relaxing or entertaining guests.

## 95 Winfield Street













- Mid Terrace
- Entrance Porch
- Downstairs Bathroom
- CLOSE TO TOWN CENTRE & **STATION**
- Two Spacious Double Bedrooms
  NO ONWARD CHAIN
- Two Receptions
- Office/Walk In Wardrobe

9'5" x 7'2" (2.89 x 2.19)

- Fitted Kitchen
- Enclosed Rear Garden

#### **Entrance Porch**

### Lounge

12'2" x 11'8" (3.72 x 3.57)

#### Dining Room

10'10" x 10'5" (3.31 x 3.20)

#### Kıtchen

9'5" x 7'2" (2.89 x 2.19)

#### Bathroom

7'2" x 6'2" (2.19 x 1.90)

#### Bedroom One

13'7" × 10'5" (4.16 × 3.18)

#### Bedroom Two

13'7" x 10'7" (4.16 x 3.25)

#### Office/Walk In Wardrobe



#### Directions

https://www.brianmcg.co.uk

















#### Floor Plan



Total floor area 74.8 sq.m. (805 sq.ft.) approx

This plan is for illustration purposes only and may not be representative of the property. Plan not to scale. Powered by PropertyBox

These particulars, whilst believed to be accurate are set out as a general outline only for guidance and do not constitute any part of an offer or contract. Intending purchasers should not rely on them as statements of representation of fact, but must satisfy themselves by inspection or otherwise as to their accuracy. No person in this firms employment has the authority to make or give any representation or warranty in respect of the property.