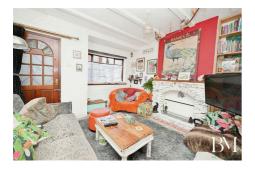

The property features two reception rooms, each with its own unique appeal. The living room benefits from large windows and a fireplace, creating a warm and inviting atmosphere. The dining room offers wood floors and a garden view, perfect for relaxing or entertaining guests.

### Lounge

12'2" x 11'8" (3.72 x 3.57)