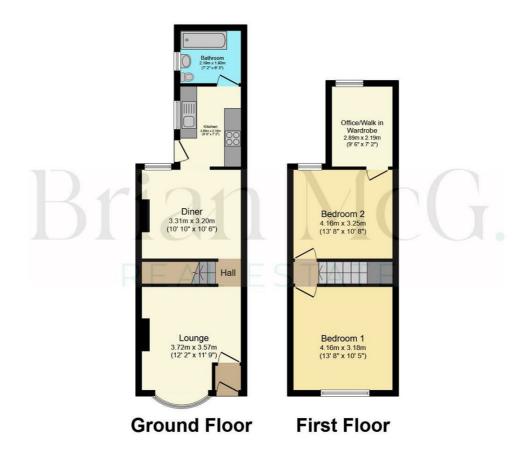

## 95 Winfield Street

- Mid Terrace
- Entrance Porch
- Downstairs Bathroom
- CLOSE TO TOWN CENTRE & **STATION**
- Two Spacious Double Bedrooms
  NO ONWARD CHAIN
- Two Receptions
- Office/Walk In Wardrobe

9'5" x 7'2" (2.89 x 2.19)

- Fitted Kitchen
- Enclosed Rear Garden

### Lounge

12'2" x 11'8" (3.72 x 3.57)

#### Dining Room

10'10" x 10'5" (3.31 x 3.20)

#### Kıtchen

9'5" x 7'2" (2.89 x 2.19)

#### Bathroom

7'2" x 6'2" (2.19 x 1.90)

#### Bedroom One

13'7" × 10'5" (4.16 × 3.18)

#### Bedroom Two

13'7" x 10'7" (4.16 x 3.25)

#### Office/Walk In Wardrobe

#### Floor Plan

Total floor area 74.8 sq.m. (805 sq.ft.) approx

This plan is for illustration purposes only and may not be representative of the property. Plan not to scale. Powered by PropertyBox

These particulars, whilst believed to be accurate are set out as a general outline only for guidance and do not constitute any part of an offer or contract. Intending purchasers should not rely on them as statements of representation of fact, but must satisfy themselves by inspection or otherwise as to their accuracy. No person in this firms employment has the authority to make or give any representation or warranty in respect of the property.