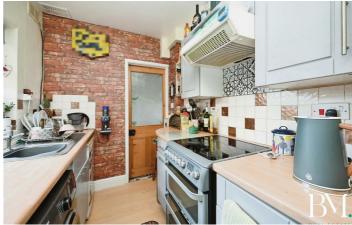

e, creating a warm and inviting atmosphere. The dining room offers wood floors and a garden view, perfect for relaxing or entertaining guests.

## 95 Winfield Street













- Mid Terrace
- Entrance Porch
- Downstairs Bathroom
- CLOSE TO TOWN CENTRE & **STATION**
- Two Spacious Double Bedrooms
  NO ONWARD CHAIN
- Two Receptions
- Office/Walk In Wardrobe

9'5" x 7'2" (2.89 x 2.19)

- Fitted Kitchen
- Enclosed Rear Garden

#### **Entrance Porch**

### Lounge

12'2" x 11'8" (3.72 x 3.57)

#### Dining Room

10'10" x 10'5" (3.31 x 3.20)

#### Kıtchen

9'5" x 7'2" (2.89 x 2.19)

#### Bathroom

7'2" x 6'2" (2.19 x 1.90)

#### Bedroom One

13'7" × 10'5" (4.16 × 3.18)

#### Bedroom Two

13'7" x 10'7" (4.16 x 3.25)

#### Office/Walk In Wardrobe



#### Directions

https://www.brianmcg.co.uk

















#### Floor Plan



Total floor area 74.8 sq.m. (805 sq.ft.) approx

This plan is for illustration purposes only and may not be representative of the property. Plan not to scale. Powered by PropertyBox

These particulars, whilst believed to be accurate are set out as a general outline only for guidance and do not constitute any part of an offer or contract. Intending purchasers should not rely on them as statements of representation of fact, but must satisfy themselves by inspection or otherwise as to their accuracy. No person in this firms employment has the authority to make or give any representation or warranty in respect of the property.