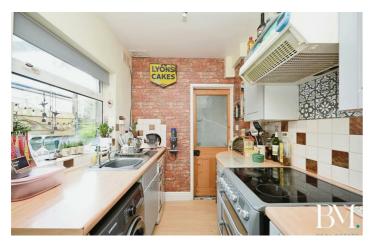

ace, creating a warm and inviting atmosphere. The dining room offers wood floors and a garden view, perfect for relaxing or entertaining guests.

## 95 Winfield Street













- Mid Terrace
- Entrance Porch
- Downstairs Bathroom
- CLOSE TO TOWN CENTRE & **STATION**
- Two Spacious Double Bedrooms
  NO ONWARD CHAIN
- Two Receptions
- Office/Walk In Wardrobe

9'5" x 7'2" (2.89 x 2.19)

- Fitted Kitchen
- Enclosed Rear Garden

#### **Entrance Porch**

### Lounge

12'2" x 11'8" (3.72 x 3.57)

#### Dining Room

10'10" x 10'5" (3.31 x 3.20)

#### Kıtchen

9'5" x 7'2" (2.89 x 2.19)

#### Bathroom

7'2" x 6'2" (2.19 x 1.90)

#### Bedroom One

13'7" × 10'5" (4.16 × 3.18)

#### Bedroom Two

13'7" x 10'7" (4.16 x 3.25)

#### Office/Walk In Wardrobe



#### Directions

https://www.brianmcg.co.uk

















#### Floor Plan



Total floor area 74.8 sq.m. (805 sq.ft.) approx

This plan is for illustration purposes only and may not be representative of the property. Plan not to scale. Powered by PropertyBox

These particulars, whilst believed to be accurate are set out as a general outline only for guidance and do not constitute any part of an offer or contract. Intending purchasers should not rely on them as statements of representation of fact, but must satisfy themselves by inspection or otherwise as to their accuracy. No person in this firms employment has the authority to make or give any representation or warranty in respect of the property.