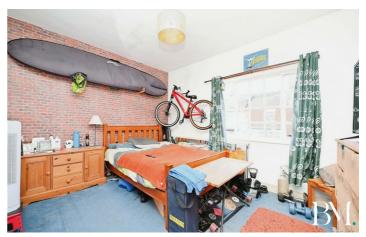

The house is in good condition and boasts two spacious double bedrooms, both flooded with natural light. The first bedroom offers ample space and natural light, while the second bedroom comes with the added bonus of a walk-in closet, providing plenty of storage space, which could also be utilised as a home office.

#### Bedroom One

13'7" × 10'5" (4.16 × 3.18)

#### Bedroom Two

13'7" x 10'7" (4.16 x 3.25)