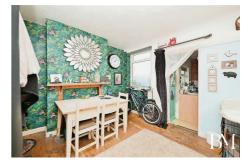

#### Dining Room

10'10" x 10'5" (3.31 x 3.20)

#### Kıtchen

9'5" x 7'2" (2.89 x 2.19)