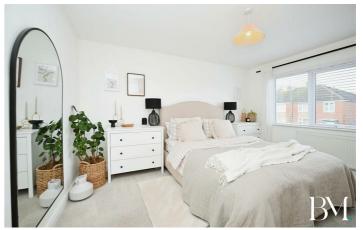

Upstairs, you will find three bedrooms, ideal for families or couples. The master bedroom is a spacious double room filled with natural light, providing a serene atmosphere. Bedroom two

#### Entrance Hall

13'3" × 5'4" (4.05 × 1.63)

Lounge 13'3" x 11'5" (4.05 x 3.49)

Kitchen/Diner 17'4" x 15'1" (5.30 x 4.60)

Bedroom One 13'2" x 10'10" (4.03 x 3.31)

Bedroom Two 9'8" x 9'5" (2.97 x 2.88)

Bedroom Three 9'9" x 6'2" (2.98 x 1.89)