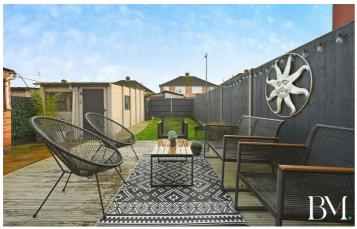

### Bathroom

7'6" x 6'3" (2.29 x 1.93)

- Three Bedrooms
- Lounge with Feature Log Burning
  Stove
- Popular Residential Location
- Driveway & GARAGE
- Gorgeous Refitted Kitchen/Diner With Integrated Appliances
- Enclosed Landscaped Rear Garden