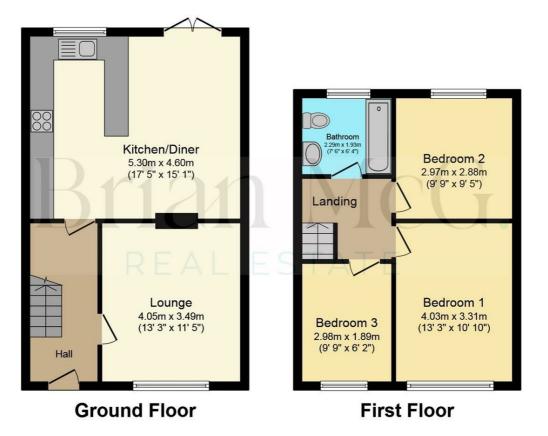

#### Entrance Hall

13'3" × 5'4" (4.05 × 1.63)

Lounge 13'3" x 11'5" (4.05 x 3.49)

Kitchen/Diner 17'4" x 15'1" (5.30 x 4.60)

Bedroom One 13'2" x 10'10" (4.03 x 3.31)

Bedroom Two 9'8" x 9'5" (2.97 x 2.88)

Bedroom Three 9'9" x 6'2" (2.98 x 1.89)

### Bathroom

7'6" x 6'3" (2.29 x 1.93)

- Three Bedrooms
- Lounge with Feature Log Burning
  Stove
- Popular Residential Location
- Driveway & GARAGE
- Gorgeous Refitted Kitchen/Diner With Integrated Appliances
- Enclosed Landscaped Rear Garden

## Directions

https://www.brianmcg.co.uk

https://www.brianmcg.co.uk

Total floor area 84.0 sq.m. (904 sq.ft.) approx

This plan is for illustration purposes only and may not be representative of the property. Plan not to scale. Powered by PropertyBox