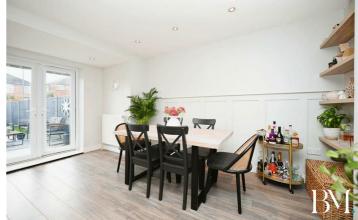

The open-plan kitchen is a modern space, recently refurbished, and boasts an abundance of natural light. It is equipped with modern appliances and offers a dining area, perfect for entertaining guests or family meals.

#### Entrance Hall

13'3" × 5'4" (4.05 × 1.63)

Lounge 13'3" x 11'5" (4.05 x 3.49)

Kitchen/Diner 17'4" x 15'1" (5.30 x 4.60)

Bedroom One 13'2" x 10'10" (4.03 x 3.31)

Bedroom Two 9'8" x 9'5" (2.97 x 2.88)

Bedroom Three 9'9" x 6'2" (2.98 x 1.89)