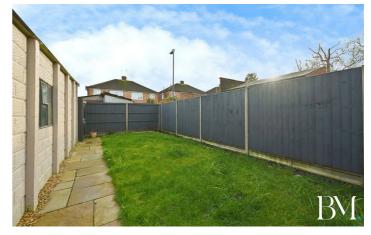

### Bathroom

7'6" x 6'3" (2.29 x 1.93)

- Three Bedrooms
- Lounge with Feature Log Burning
  Stove
- Popular Residential Location
- Driveway & GARAGE
- Gorgeous Refitted Kitchen/Diner With Integrated Appliances
- Enclosed Landscaped Rear Garden