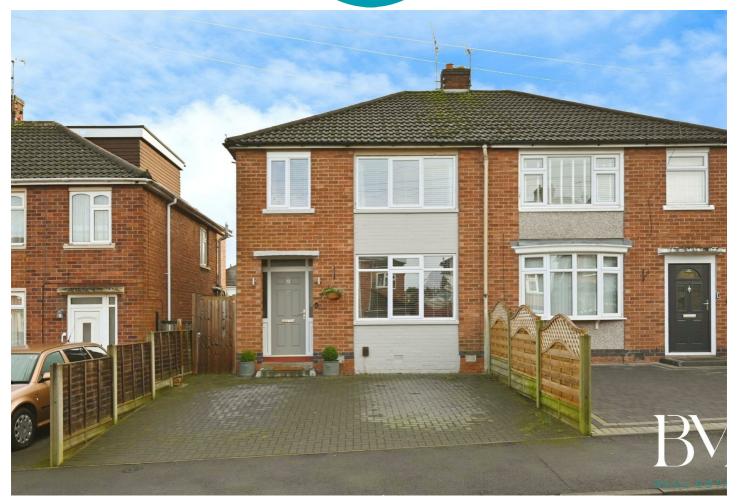

# 13 Collingwood Avenue Bilton, Rugby, CV22 7EX

Brian McG Real Estate are pleased to present this immaculate, EXTENDED, semi-detached property with a driveway & GARAGE in this fantastic location.

This property has been renovated and modernised to create a welcoming and relaxing family home, providing stylish and ready to move into accommodation arranged over two floors. The ground floor features a bright and spacious entrance hall, a lounge with feature log burning stove creating a cosy atmosphere and large windows that let in plenty of natural light.

## 13 Collingwood Avenue Bilton, Rugby, CV22 7EX

- EXTENDED Semi Detached
- Spacious Entrance Hall
- Stylish Refitted Family Bathroom
- Immaculately Presented Throughout

### Bathroom

7'6" x 6'3" (2.29 x 1.93)

- Three Bedrooms
- Lounge with Feature Log Burning
  Stove
- Popular Residential Location
- Driveway & GARAGE
- Gorgeous Refitted Kitchen/Diner With Integrated Appliances
- Enclosed Landscaped Rear Garden