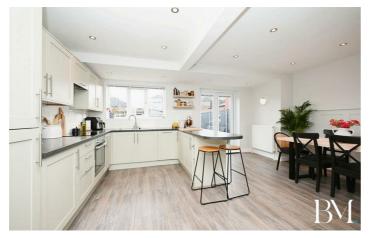

The open-plan kitchen is a modern space, recently refurbished, and boasts an abundance of natural light. It is equipped with modern appliances and offers a dining area, perfect for entertaining guests or family meals.

### Bathroom

7'6" x 6'3" (2.29 x 1.93)

- Three Bedrooms
- Lounge with Feature Log Burning
  Stove
- Popular Residential Location
- Driveway & GARAGE
- Gorgeous Refitted Kitchen/Diner With Integrated Appliances
- Enclosed Landscaped Rear Garden