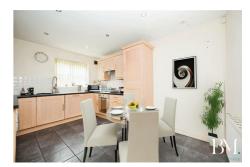

The property comprises of a spacious entrance hall and guest wc, a modern kitchen/diner with integral appliances, providing a comfortable dining space for entertaining family and guests, and a separate welcoming reception room with large windows providing ample natural light and access to the garden on the ground floor.

## Kitchen/Diner

13'6" x 9'10" (4.14 x 3.00)