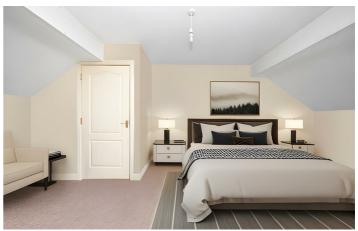

## Bedroom One

19'1" x 13'10" (5.84 x 4.24)

#### Bedroom Two

13'6" × 10'11" (4.14 × 3.33)