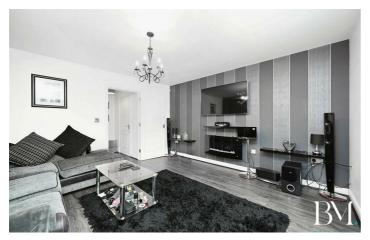

s providing ample natural light and access to the garden on the ground floor.

# 114 Welshmans Hill Sutton Coldfield, Birmingham, B73 6RS









- · Semi-detached
- Entrance hall & guest WC
- Spacious bedrooms with natural light
- Close to shops, local amenities and schooling
- Three-storey

Bedroom Three

- Open-plan kitchen/diner with modern appliances
- · Driveway for off road parking

13'10" x 7'10" (4.22 x 2.41)

- Three bathrooms
- Separate reception room with garden access
- · Split Level Rear Garden

## Entrance Hall

## **Guest WC**

# Lounge

13'10" x 13'10" (4.24 x 4.22)

## Kitchen/Diner

13'6" x 9'10" (4.14 x 3.00)

## Family Bathroom

## Bedroom One

19'1" x 13'10" (5.84 x 4.24)

#### En-Suite

#### Bedroom Two

13'6" × 10'11" (4.14 × 3.33)

#### En-Suite



## Directions

















## Floor Plan



This plan is for illustration purposes only and may not be representative of the property. Plan not to scale. Powered by PropertyBox

These particulars, whilst believed to be accurate are set out as a general outline only for guidance and do not constitute any part of an offer or contract. Intending purchasers should not rely on them as statements of representation of fact, but must satisfy themselves by inspection or otherwise as to their accuracy. No person in this firms employment has the authority to make or give any representation or warranty in respect of the property.