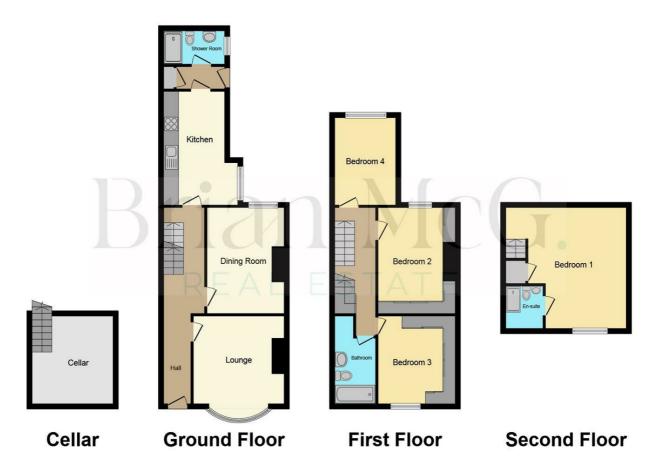

The ground floor comprises of an entrance hall, bay fronted lounge with large windows, a fireplace and tiled flooring offering a comfortable and inviting space for relaxation, a separate dining room with fireplace and garden views to captivate and entertain guests, a gorgeous refitted breakfast kitchen with modern appliances, a lobby/utility area, and refitted ground floor shower room. There is also access to the single chamber cellar below.

#### **Entrance Hall**

Lounge 12'0" x 11'3" (3.68 x 3.43)

**Dining Room** 12'10" x 10'4" (3.93 x 3.15)

Breakfast Kitchen 18'4" x 7'10" (5.61 x 2.41)

Lobby/Utility Area 6'0" x 2'11" (1.85 x 0.89)

**GF Shower Room** 11'7" x 5'8" (3.54 x 1.73)

### **Bedroom Four** 11'1" x 8'2" (3.38 x 2.49)

- Original period features and high ceilings · Spacious and airy double bedrooms
- Large garden with lawned and patio areas
- Recently refurbished bathrooms with luxury finishes

**Bedroom Three** 12'9" x 12'0" (3.89 x 3.67)

Bedroom Two 12'4" x 11'7" (3.76 x 3.54)

Family Bathroom 7'9" x 5'8" (2.36m" x 1.73m")

Bedroom One 18'1" x 14'5" (5.52 x 4.40)

En-Suite

- Conveniently located for transport links
- Nearby schools and local amenities

https://www.brianmcg.co.uk

https://www.brianmcg.co.uk

This plan is for illustration purposes only and may not be representative of the property. Plan not to scale. Powered by PropertyBox

These particulars, whilst believed to be accurate are set out as a general outline only for guidance and do not constitute any part of an offer or contract. Intending purchasers should not rely on them as statements of representation of fact, but must satisfy themselves by inspection or otherwise as to their accuracy. No person in this firms employment has the authority to make or give any representation or warranty in respect of the property.