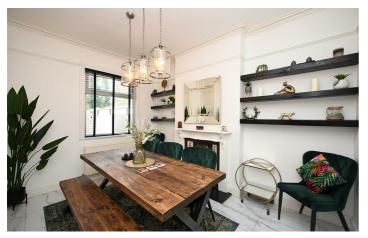

The ground floor comprises of an entrance hall, bay fronted lounge with large windows, a fireplace and tiled flooring offering a comfortable and inviting space for relaxation, a separate dining room with fireplace and garden views to captivate and entertain guests, a gorgeous refitted breakfast kitchen with modern appliances, a lobby/utility area, and refitted ground floor shower room. There is also access to the single chamber cellar below.