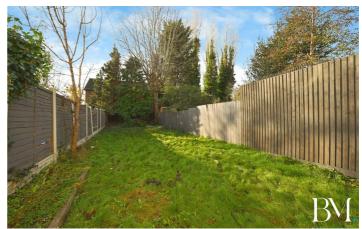

### **Bedroom Four** 11'1" x 8'2" (3.38 x 2.49)

- Original period features and high ceilings · Spacious and airy double bedrooms
- Large garden with lawned and patio areas
- Recently refurbished bathrooms with luxury finishes