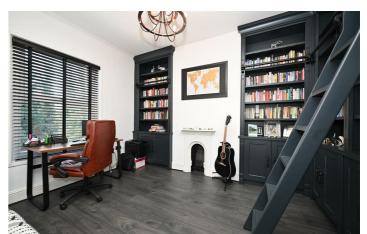

## 17 Wheelwright Road Erdington, Birmingham, B24 8PA

- Immaculate condition throughout
- Modern kitchen with natural light
- · Bespoke built-in library and walk-in dressing room
- No Onward Chain

### **Bedroom Four** 11'1" x 8'2" (3.38 x 2.49)

- Original period features and high ceilings · Spacious and airy double bedrooms
- Large garden with lawned and patio areas
- Recently refurbished bathrooms with luxury finishes