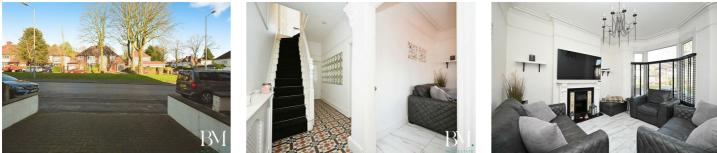

The ground floor comprises of an entrance hall, bay fronted lounge with large windows, a fireplace and tiled flooring offering a comfortable and inviting space for relaxation, a separate dining room with fireplace and garden views to captivate and entertain guests, a gorgeous refitted breakfast kitchen with modern appliances, a lobby/utility area, and refitted ground floor shower room. There is also access to the single chamber cellar below.

#### **Entrance Hall**

Lounge 12'0" x 11'3" (3.68 x 3.43)

**Dining Room** 12'10" x 10'4" (3.93 x 3.15)

Breakfast Kitchen 18'4" x 7'10" (5.61 x 2.41)

Lobby/Utility Area 6'0" x 2'11" (1.85 x 0.89)

**GF Shower Room** 11'7" x 5'8" (3.54 x 1.73)