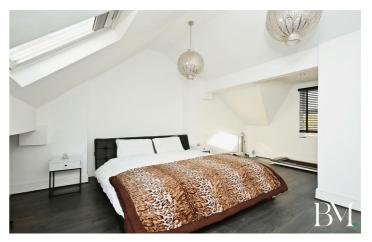

### **Bedroom Four** 11'1" x 8'2" (3.38 x 2.49)

- Original period features and high ceilings · Spacious and airy double bedrooms
- Large garden with lawned and patio areas
- Recently refurbished bathrooms with luxury finishes

**Bedroom Three** 12'9" x 12'0" (3.89 x 3.67)

Bedroom Two 12'4" x 11'7" (3.76 x 3.54)

Family Bathroom 7'9" x 5'8" (2.36m" x 1.73m")

Bedroom One 18'1" x 14'5" (5.52 x 4.40)

En-Suite

- Conveniently located for transport links
- Nearby schools and local amenities