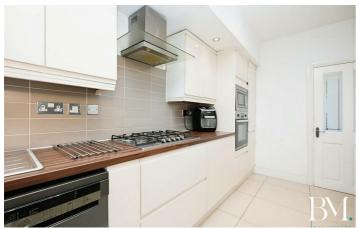

The ground floor comprises of an entrance hall, bay fronted lounge with large windows, a fireplace and tiled flooring offering a comfortable and inviting space for relaxation, a separate dining room with fireplace and garden views to captivate and entertain guests, a gorgeous refitted breakfast kitchen with modern appliances, a lobby/utility area, and refitted ground floor shower room. There is also access to the single chamber cellar below.

#### **Entrance Hall**

Lounge 12'0" x 11'3" (3.68 x 3.43)

**Dining Room** 12'10" x 10'4" (3.93 x 3.15)

Breakfast Kitchen 18'4" x 7'10" (5.61 x 2.41)

Lobby/Utility Area 6'0" x 2'11" (1.85 x 0.89)

**GF Shower Room** 11'7" x 5'8" (3.54 x 1.73)