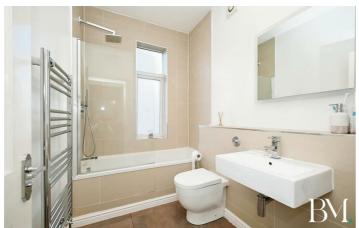

The ground floor comprises of an entrance hall, bay fronted lounge with large windows, a fireplace and tiled flooring offering a comfortable and inviting space for relaxation, a separate dining room with fireplace and garden views to captivate and entertain guests, a gorgeous refitted breakfast kitchen with modern appliances, a lobby/utility area, and refitted ground floor shower room. There is also access to the single chamber cellar below.

#### **Entrance Hall**

Lounge 12'0" x 11'3" (3.68 x 3.43)

**Dining Room** 12'10" x 10'4" (3.93 x 3.15)

Breakfast Kitchen 18'4" x 7'10" (5.61 x 2.41)

Lobby/Utility Area 6'0" x 2'11" (1.85 x 0.89)

**GF Shower Room** 11'7" x 5'8" (3.54 x 1.73)