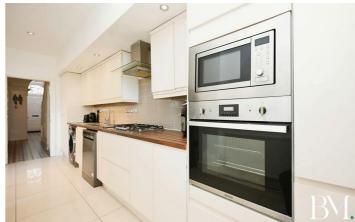

The ground floor comprises of an entrance hall, bay fronted lounge with large windows, a fireplace and tiled flooring offering a comfortable and inviting space for relaxation, a separate dining room with fireplace and garden views to captivate and entertain guests, a gorgeous refitted breakfast kitchen with modern appliances, a lobby/utility area, and refitted ground floor shower room. There is also access to the single chamber cellar below.

#### **Entrance Hall**

Lounge 12'0" x 11'3" (3.68 x 3.43)

**Dining Room** 12'10" x 10'4" (3.93 x 3.15)

Breakfast Kitchen 18'4" x 7'10" (5.61 x 2.41)

Lobby/Utility Area 6'0" x 2'11" (1.85 x 0.89)

**GF Shower Room** 11'7" x 5'8" (3.54 x 1.73)