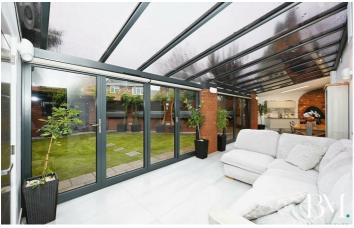

Features including a 40ft x 10ft CONSERVATORY with underfloor heating, dual sets of BI-FOLDING DOORS, and a kitchen/dining area with bespoke, brick built indoor bar-b-q/pizza oven. A 30ft x 20ft HOME GYM & SPA with hot tub and walk in shower, a ROOFTOP TERRACE with composite decked sunbathing platform, and a LARGE MULTI-CAR RESIN DRIVEWAY with SECURE ELECTRIC GATES.

#### Conservatory

39'11" x 9'8" (12.19 x 2.95)