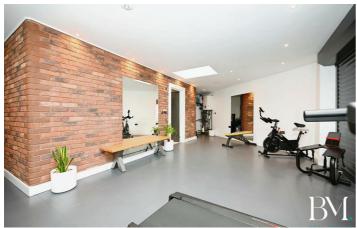

Features including a 40ft x 10ft CONSERVATORY with underfloor heating, dual sets of BI-FOLDING DOORS, and a kitchen/dining area with bespoke, brick built indoor bar-b-q/pizza oven. A 30ft x 20ft HOME GYM & SPA with hot tub and walk in shower, a ROOFTOP TERRACE with composite decked sunbathing platform, and a LARGE MULTI-CAR RESIN DRIVEWAY with SECURE ELECTRIC GATES.

#### Home Gym

28'2" x 19'5" (8.61 x 5.94)