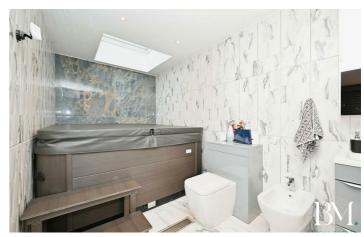

Features including a 40ft x 10ft CONSERVATORY with underfloor heating, dual sets of BI-FOLDING DOORS, and a kitchen/dining area with bespoke, brick built indoor bar-b-q/pizza oven. A 30ft x 20ft HOME GYM & SPA with hot tub and walk in shower, a ROOFTOP TERRACE with composite decked sunbathing platform, and a LARGE MULTI-CAR RESIN DRIVEWAY with SECURE ELECTRIC GATES.

#### Home Spa

8'8" x 4'2" (2.65 x 1.28)