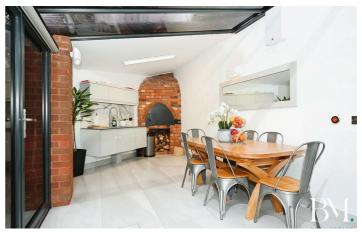

Features including a 40ft x 10ft CONSERVATORY with underfloor heating, dual sets of BI-FOLDING DOORS, and a kitchen/dining area with bespoke, brick built indoor bar-b-q/pizza oven. A 30ft x 20ft HOME GYM & SPA with hot tub and walk in shower, a ROOFTOP TERRACE with composite decked sunbathing platform, and a LARGE MULTI-CAR RESIN DRIVEWAY with SECURE ELECTRIC GATES.

## Dining Area

3.05m x 2.34m

#### Conservatory

39'11" x 9'8" (12.19 x 2.95)