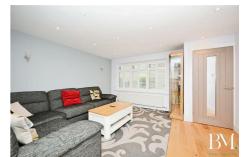

# 83 High Street Walsall Wood, Walsall, WS9 9LR

This EXCEPTIONAL, detached home has been EXTENDED and FULLY RENOVATED to create a residence with so many UNIQUE ADDITIONAL FEATURES and comforts, all completed to a very high standard of finish.

Features including a 40ft x 10ft CONSERVATORY with underfloor heating, dual sets of BI-FOLDING DOORS, and a kitchen/dining area with bespoke, brick built indoor bar-b-q/pizza oven. A 30ft x 20ft HOME GYM & SPA with hot tub and walk in shower, a ROOFTOP TERRACE with composite decked sunbathing platform, and a LARGE MULTI-CAR RESIN DRIVEWAY with SECURE ELECTRIC GATES.

The property has a stunning frontage upon approach, with the wow factor continuing throughout the property.

# 83 High Street

# Walsall Wood, Walsall, WS9 9LR











- · Immacula