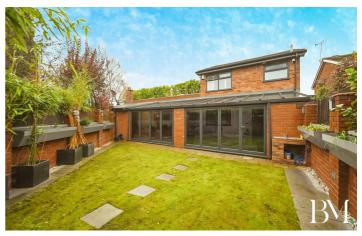

# 83 High Street Walsall Wood, Walsall, WS9 9LR

This EXCEPTIONAL, detached home has been EXTENDED and FULLY RENOVATED to create a residence with so many UNIQUE ADDITIONAL FEATURES and comforts, all completed to a very high standard of finish.

Features including a 40ft x 10ft CONSERVATORY with underfloor heating, dual sets of BI-FOLDING DOORS, and a kitchen/dining area with bespoke, brick built indoor bar-b-q/pizza oven. A 30ft x 20ft HOME GYM & SPA with hot tub and walk in shower, a ROOFTOP TERRACE with composite decked sunbathing platform, and a LARGE MULTI-CAR RESIN DRIVEWAY with SECURE ELECTRIC GATES.

The property has a stunning frontage upon approach, with the wow factor continuing throughout the property.