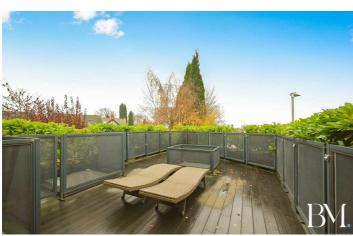

Features including a 40ft x 10ft CONSERVATORY with underfloor heating, dual sets of BI-FOLDING DOORS, and a kitchen/dining area with bespoke, brick built indoor bar-b-q/pizza oven. A 30ft x 20ft HOME GYM & SPA with hot tub and walk in shower, a ROOFTOP TERRACE with composite decked sunbathing platform, and a LARGE MULTI-CAR RESIN DRIVEWAY with SECURE ELECTRIC GATES.

## Family Bathroom

7'2" x 6'7" (2.20 x 2.03)

**Roof Terrace** 

Directions