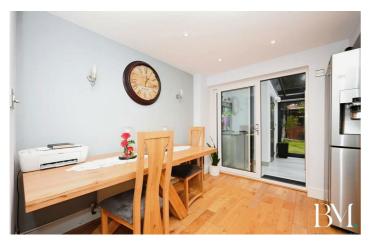

ng doors
- Catchment for OUTSTANDING Primary & Secondary Schooling
- · Recently Extended and Renovated Throughout
- · Home Gym, Spa wit Hot Tub, and Roof Terrace with · Open-plan kitchen/Diner with modern appliances composite deckina
- Bespoke Brick Built Internal BBQ/Pizza Oven
- Garage and secure gated parking
- - · Three Bedrooms

#### Entrance Hall

#### Lounge

4.11m x 3.78m

## Dining Area

3.05m x 2.34m

#### Kıtchen

2.74m x 2.95m

#### Conservatory

39'11" x 9'8" (12.19 x 2.95)

#### Home Gym

28'2" x 19'5" (8.61 x 5.94)

#### Home Spa

8'8" x 4'2" (2.65 x 1.28)

#### Bedroom One

12'2" x 10'4" (3.71 x 3.17)

#### Bedroom Two

10'4" x 9'6" (3.17 x 2.90)

#### Bedroom Three

7'4" x 6'11" (2.26 x 2.13)

## Family Bathroom

7'2" x 6'7" (2.20 x 2.03)

**Roof Terrace** 



Directions

















## Floor Plan



Total floor area 154.7 sq.m. (1,665 sq.ft.) approx

This plan is for illustration purposes only and may not be representative of the property. Plan not to scale. Powered by PropertyBox

These particulars, whilst believed to be accurate are set out as a general outline only for guidance and do not constitute any part of an offer or contract. Intending purchasers should not rely on them as statements of representation of fact, but must satisfy themselves by inspection or otherwise as to their accuracy. No person in this firms employment has the authority to make or give any representation or warranty in respect of the property.