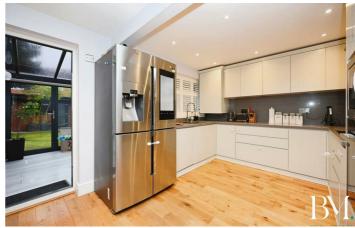

doors
- Catchment for OUTSTANDING Primary & Secondary Schooling
- · Recently Extended and Renovated Throughout
- · Home Gym, Spa wit Hot Tub, and Roof Terrace with · Open-plan kitchen/Diner with modern appliances composite deckina
- Bespoke Brick Built Internal BBQ/Pizza Oven
- Garage and secure gated parking
- - · Three Bedrooms

#### Entrance Hall

#### Lounge

4.11m x 3.78m

## Dining Area

3.05m x 2.34m

#### Kıtchen

2.74m x 2.95m

#### Conservatory

39'11" x 9'8" (12.19 x 2.95)

#### Home Gym

28'2" x 19'5" (8.61 x 5.94)

#### Home Spa

8'8" x 4'2" (2.65 x 1.28)

#### Bedroom One

12'2" x 10'4" (3.71 x 3.17)

#### Bedroom Two

10'4" x 9'6" (3.17 x 2.90)

#### Bedroom Three

7'4" x 6'11" (2.26 x 2.13)

## Family Bathroom

7'2" x 6'7" (2.20 x 2.03)

**Roof Terrace** 



Directions

















## Floor Plan



Total floor area 154.7 sq.m. (1,665 sq.ft.) approx

This plan is for illustration purposes only and may not be representative of the property. Plan not to scale. Powered by PropertyBox

These particulars, whilst believed to be accurate are set out as a general outline only for guidance and do not constitute any part of an offer or contract. Intending purchasers should not rely on them as statements of representation of fact, but must satisfy themselves by inspection or otherwise as to their accuracy. No person in this firms employment has the authority to make or give any representation or warranty in respect of the property.