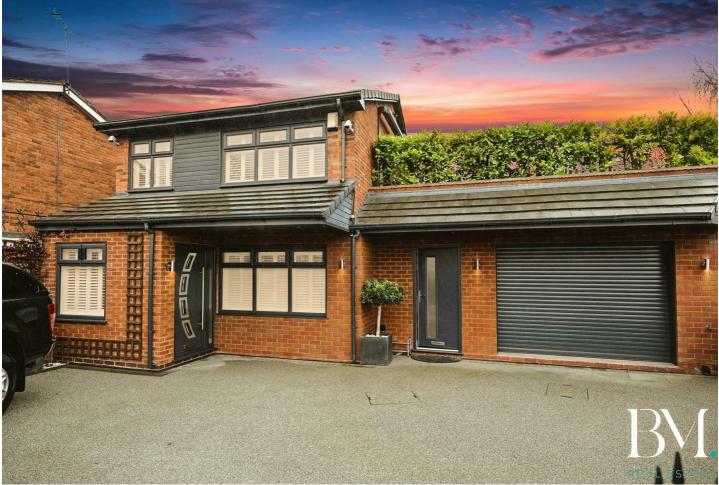

# 83 High Street Walsall Wood, Walsall, WS9 9LR

This EXCEPTIONAL, detached home has been EXTENDED and FULLY RENOVATED to create a residence with so many UNIQUE ADDITIONAL FEATURES and comforts, all completed to a very high standard of finish.

Features including a 40ft x 10ft CONSERVATORY with underfloor heating, dual sets of BI-FOLDING DOORS, and a kitchen/dining area with bespoke, brick built indoor bar-b-q/pizza oven. A 30ft x 20ft HOME GYM & SPA with hot tub and walk in shower, a ROOFTOP TERRACE with composite decked sunbathing platform, and a LARGE MULTI-CAR RESIN DRIVEWAY with SECURE ELECTRIC GATES.

The property has a stunning frontage upon approach, with the wow factor continuing throughout the property.