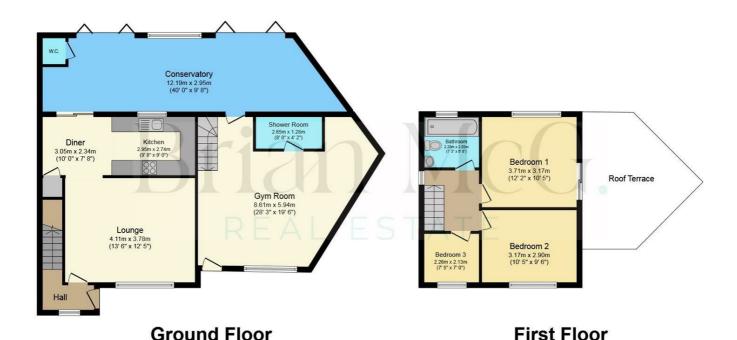

#### Entrance Hall

#### Lounge

4.11m x 3.78m

## Dining Area

3.05m x 2.34m

#### Kıtchen

2.74m x 2.95m

#### Conservatory

39'11" x 9'8" (12.19 x 2.95)

#### Home Gym

28'2" x 19'5" (8.61 x 5.94)

#### Home Spa

8'8" x 4'2" (2.65 x 1.28)

#### Bedroom One

12'2" x 10'4" (3.71 x 3.17)

#### Bedroom Two

10'4" x 9'6" (3.17 x 2.90)

#### Bedroom Three

7'4" x 6'11" (2.26 x 2.13)

## Family Bathroom

7'2" x 6'7" (2.20 x 2.03)

**Roof Terrace** 

Directions

## Floor Plan

Total floor area 154.7 sq.m. (1,665 sq.ft.) approx

This plan is for illustration purposes only and may not be representative of the property. Plan not to scale. Powered by PropertyBox

These particulars, whilst believed to be accurate are set out as a general outline only for guidance and do not constitute any part of an offer or contract. Intending purchasers should not rely on them as statements of representation of fact, but must satisfy themselves by inspection or otherwise as to their accuracy. No person in this firms employment has the authority to make or give any representation or warranty in respect of the property.