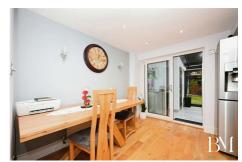

# 83 High Street Walsall Wood, Walsall, WS9 9LR

This EXCEPTIONAL, detached home has been EXTENDED and FULLY RENOVATED to create a residence with so many UNIQUE ADDITIONAL FEATURES and comforts, all completed to a very high standard of finish.

Features including a 40ft x 10ft CONSERVATORY with underfloor heating, dual sets of BI-FOLDING DOORS, and a kitchen/dining area with bespoke, brick built indoor bar-b-q/pizza oven. A 30ft x 20ft HOME GYM & SPA with hot tub and walk in shower, a ROOFTOP TERRACE with composite decked sunbathing platform, and a LARGE MULTI-CAR RESIN DRIVEWAY with SECURE ELECTRIC GATES.

The property has a stunning frontage upon approach, with the wow factor continuing throughout the property.

# 83 High Street

# Walsall Wood, Walsall, WS9 9LR











- · Immacula