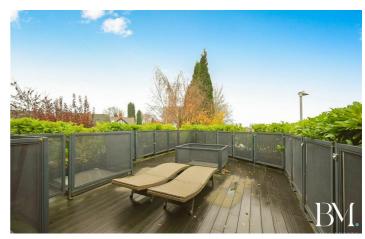

Features including a 40ft x 10ft CONSERVATORY with underfloor heating, dual sets of BI-FOLDING DOORS, and a kitchen/dining area with bespoke, brick built indoor bar-b-q/pizza oven. A 30ft x 20ft HOME GYM & SPA with hot tub and walk in shower, a ROOFTOP TERRACE with composite decked sunbathing platform, and a LARGE MULTI-CAR RESIN DRIVEWAY with SECURE ELECTRIC GATES.

## Family Bathroom

7'2" x 6'7" (2.20 x 2.03)

**Roof Terrace** 

Directions