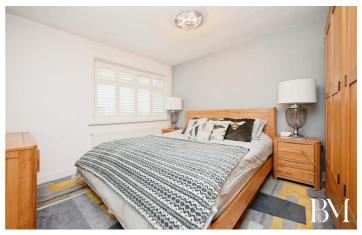

#### Bedroom One

12'2" x 10'4" (3.71 x 3.17)

#### Bedroom Two

10'4" x 9'6" (3.17 x 2.90)

#### Bedroom Three

7'4" x 6'11" (2.26 x 2.13)