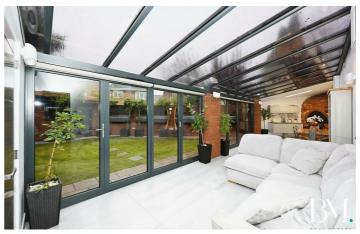

Features including a 40ft x 10ft CONSERVATORY with underfloor heating, dual sets of BI-FOLDING DOORS, and a kitchen/dining area with bespoke, brick built indoor bar-b-q/pizza oven. A 30ft x 20ft HOME GYM & SPA with hot tub and walk in shower, a ROOFTOP TERRACE with composite decked sunbathing platform, and a LARGE MULTI-CAR RESIN DRIVEWAY with SECURE ELECTRIC GATES.

#### Conservatory

39'11" x 9'8" (12.19 x 2.95)