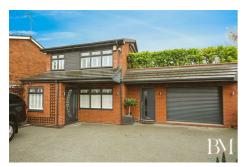

# 83 High Street Walsall Wood, Walsall, WS9 9LR

This EXCEPTIONAL, detached home has been EXTENDED and FULLY RENOVATED to create a residence with so many UNIQUE ADDITIONAL FEATURES and comforts, all completed to a very high standard of finish.

The property has a stunning frontage upon approach, with the wow factor continuing throughout the property.

# Walsall Wood, Walsall, WS9 9LR

- · Immaculate & Unique Detached Property
- · Landscaped garden with brick built shed
- · Extensive Conservatory with underfloor heating and bi-folding doors
- Catchment for OUTSTANDING Primary & Secondary Schooling
- Recently Extended and Renovated Throughout
- composite deckina
- Bespoke Brick Built Internal BBQ/Pizza Oven
- Garage and secure gated parking
- · Home Gym, Spa wit Hot Tub, and Roof Terrace with · Open-plan kitchen/Diner with modern appliances
  - · Three Bedrooms