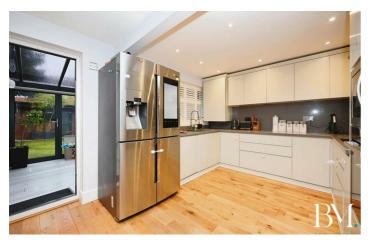

ng doors
- Catchment for OUTSTANDING Primary & Secondary Schooling
- Recently Extended and Renovated Throughout
- composite deckina
- Bespoke Brick Built Internal BBQ/Pizza Oven
- Garage and secure gated parking
- · Home Gym, Spa wit Hot Tub, and Roof Terrace with · Open-plan kitchen/Diner with modern appliances
  - · Three Bedrooms

#### Entrance Hall

#### Lounge

4.11m x 3.78m

## Dining Area

3.05m x 2.34m

#### Kıtchen

2.74m x 2.95m

#### Conservatory

39'11" x 9'8" (12.19 x 2.95)

#### Home Gym

28'2" x 19'5" (8.61 x 5.94)

#### Home Spa

8'8" x 4'2" (2.65 x 1.28)

#### Bedroom One

12'2" x 10'4" (3.71 x 3.17)

#### Bedroom Two

10'4" x 9'6" (3.17 x 2.90)

#### Bedroom Three

7'4" x 6'11" (2.26 x 2.13)

## Family Bathroom

7'2" x 6'7" (2.20 x 2.03)

**Roof Terrace** 



Directions

















## Floor Plan



Total floor area 154.7 sq.m. (1,665 sq.ft.) approx

This plan is for illustration purposes only and may not be representative of the property. Plan not to scale. Powered by PropertyBox

These particulars, whilst believed to be accurate are set out as a general outline only for guidance and do not constitute any part of an offer or contract. Intending purchasers should not rely on them as statements of representation of fact, but must satisfy themselves by inspection or otherwise as to their accuracy. No person in this firms employment has the authority to make or give any representation or warranty in respect of the property.