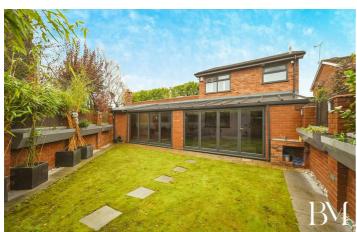

The property has a stunning frontage upon approach, with the wow factor continuing throughout the property.

# Walsall Wood, Walsall, WS9 9LR

- · Immaculate & Unique Detached Property
- · Landscaped garden with brick built shed
- · Extensive Conservatory with underfloor heating and bi-folding doors
- Catchment for OUTSTANDING Primary & Secondary Schooling
- Recently Extended and Renovated Throughout
- composite deckina
- Bespoke Brick Built Internal BBQ/Pizza Oven
- Garage and secure gated parking
- · Home Gym, Spa wit Hot Tub, and Roof Terrace with · Open-plan kitchen/Diner with modern appliances
  - · Three Bedrooms