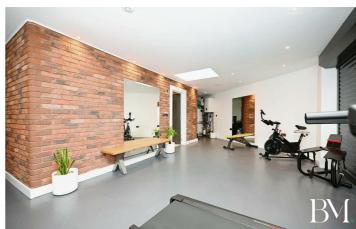

Features including a 40ft x 10ft CONSERVATORY with underfloor heating, dual sets of BI-FOLDING DOORS, and a kitchen/dining area with bespoke, brick built indoor bar-b-q/pizza oven. A 30ft x 20ft HOME GYM & SPA with hot tub and walk in shower, a ROOFTOP TERRACE with composite decked sunbathing platform, and a LARGE MULTI-CAR RESIN DRIVEWAY with SECURE ELECTRIC GATES.

#### Home Gym

28'2" x 19'5" (8.61 x 5.94)