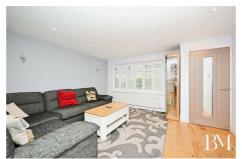

# 83 High Street Walsall Wood, Walsall, WS9 9LR

This EXCEPTIONAL, detached home has been EXTENDED and FULLY RENOVATED to create a residence with so many UNIQUE ADDITIONAL FEATURES and comforts, all completed to a very high standard of finish.

Features including a 40ft x 10ft CONSERVATORY with underfloor heating, dual sets of BI-FOLDING DOORS, and a kitchen/dining area with bespoke, brick built indoor bar-b-q/pizza oven. A 30ft x 20ft HOME GYM & SPA with hot tub and walk in shower, a ROOFTOP TERRACE with composite decked sunbathing platform, and a LARGE MULTI-CAR RESIN DRIVEWAY with SECURE ELECTRIC GATES.

The property has a stunning frontage upon approach, with the wow factor continuing throughout the property.

# 83 High Street

# Walsall Wood, Walsall, WS9 9LR











- · Immacu