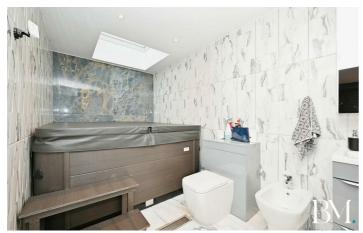

Features including a 40ft x 10ft CONSERVATORY with underfloor heating, dual sets of BI-FOLDING DOORS, and a kitchen/dining area with bespoke, brick built indoor bar-b-q/pizza oven. A 30ft x 20ft HOME GYM & SPA with hot tub and walk in shower, a ROOFTOP TERRACE with composite decked sunbathing platform, and a LARGE MULTI-CAR RESIN DRIVEWAY with SECURE ELECTRIC GATES.

#### Home Spa

8'8" x 4'2" (2.65 x 1.28)