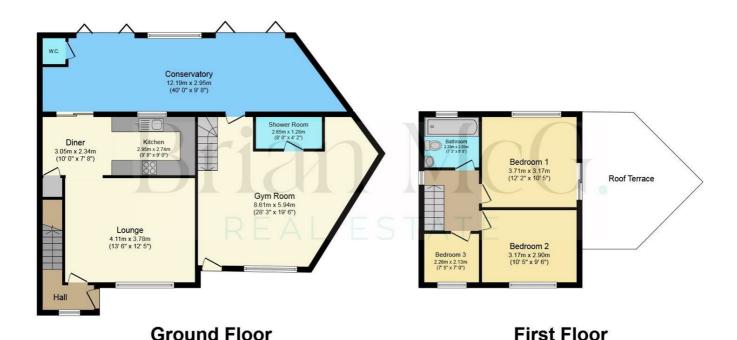

## Floor Plan

Total floor area 154.7 sq.m. (1,665 sq.ft.) approx

This plan is for illustration purposes only and may not be representative of the property. Plan not to scale. Powered by PropertyBox

These particulars, whilst believed to be accurate are set out as a general outline only for guidance and do not constitute any part of an offer or contract. Intending purchasers should not rely on them as statements of representation of fact, but must satisfy themselves by inspection or otherwise as to their accuracy. No person in this firms employment has the authority to make or give any representation or warranty in respect of the property.

#### Lounge

4.11m x 3.78m

## Dining Area

3.05m x 2.34m

#### Kıtchen

2.74m x 2.95m

#### Conservatory

39'11" x 9'8" (12.19 x 2.95)

#### Home Gym

28'2" x 19'5" (8.61 x 5.94)

#### Home Spa

8'8" x 4'2" (2.65 x 1.28)

#### Bedroom One

12'2" x 10'4" (3.71 x 3.17)

#### Bedroom Two

10'4" x 9'6" (3.17 x 2.90)

#### Bedroom Three

7'4" x 6'11" (2.26 x 2.13)

## Family Bathroom

7'2" x 6'7" (2.20 x 2.03)

**Roof Terrace** 

Directions