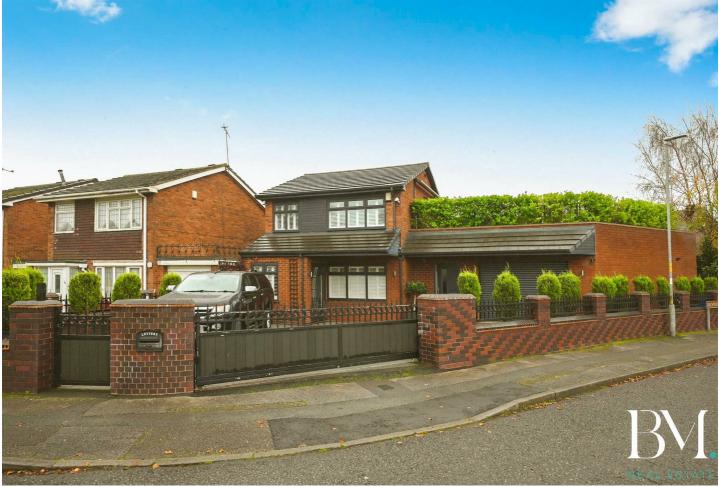

# 83 High Street Walsall Wood, Walsall, WS9 9LR

This EXCEPTIONAL, detached home has been EXTENDED and FULLY RENOVATED to create a residence with so many UNIQUE ADDITIONAL FEATURES and comforts, all completed to a very high standard of finish.

The property has a stunning frontage upon approach, with the wow factor continuing throughout the property.

# Walsall Wood, Walsall, WS9 9LR

- · Immaculate & Unique Detached Property
- · Landscaped garden with brick built shed
- · Extensive Conservatory with underfloor heating and bi-folding doors
- Catchment for OUTSTANDING Primary & Secondary Schooling
- Recently Extended and Renovated Throughout
- composite deckina
- Bespoke Brick Built Internal BBQ/Pizza Oven
- Garage and secure gated parking
- · Home Gym, Spa wit Hot Tub, and Roof Terrace with · Open-plan kitchen/Diner with modern appliances
  - · Three Bedrooms