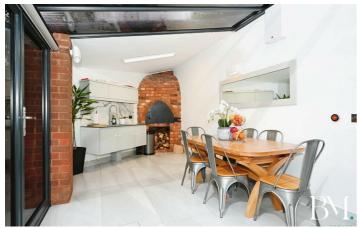

Features including a 40ft x 10ft CONSERVATORY with underfloor heating, dual sets of BI-FOLDING DOORS, and a kitchen/dining area with bespoke, brick built indoor bar-b-q/pizza oven. A 30ft x 20ft HOME GYM & SPA with hot tub and walk in shower, a ROOFTOP TERRACE with composite decked sunbathing platform, and a LARGE MULTI-CAR RESIN DRIVEWAY with SECURE ELECTRIC GATES.