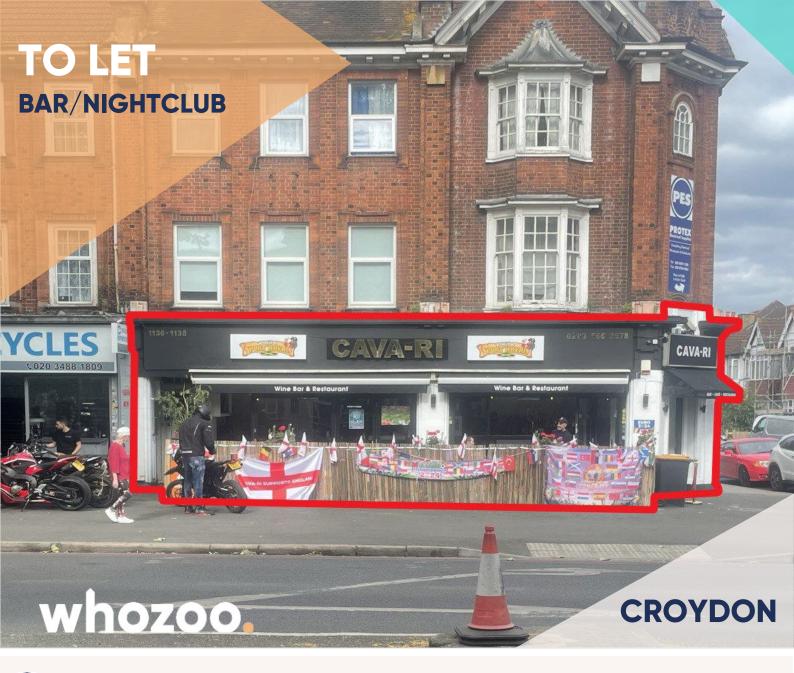

1136-1138 London Road, London SW16 4DS

Price £28,800 Per Annum

# **Additional Information**

This property comprises of a bar with a double fronted ground floor unit. It is in a good condition with two separate rest rooms and large storage area. It is also has a garden area at the rear that is currently not being utilised. This bar also benefits from a lovely front yard which is used for outdoor drinking and food.

The rear of the bar has a large kitchen area with working facilities that allows the bar to make food and/or use the kitchen for hire. There is currently a lease in place for 10 years with an option to extend.