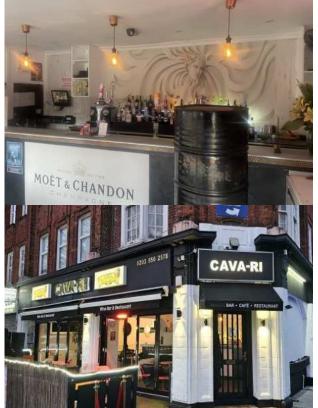

# **Additional Information**

This property comprises of a bar with a double fronted ground floor unit. It is in a good condition with two separate rest rooms and large storage area. It is also has a garden area at the rear that is currently not being utilised. This bar also benefits from a lovely front yard which is used for outdoor drinking and food.

The rear of the bar has a large kitchen area with working facilities that allows the bar to make food and/or use the kitchen for hire. There is currently a lease in place for 10 years with an option to extend.