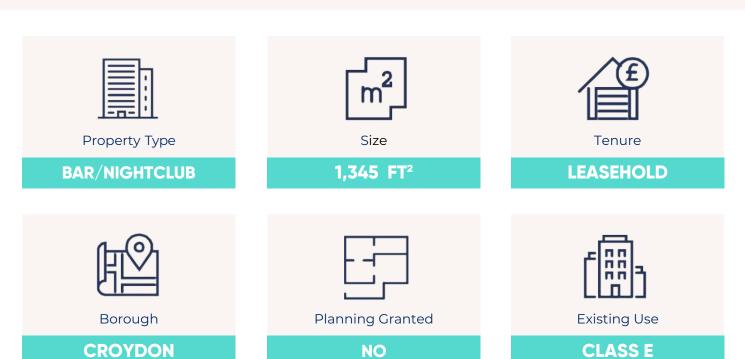

1136-1138 London Road, London SW16 4DS

Price £28,800 Per Annum

## **Rateable Value**

£22,250

Premium of £120,000 for the lease of 10 years.

**Asher Hamilton Property Consultant** 

☑ asherhamilton@whozoo.co.uk☑ 07903 643 860 / 0333 200 8330

0333 200 8330

info@whozoo.co.uk

www.whozoo.co.uk

07541 906 478