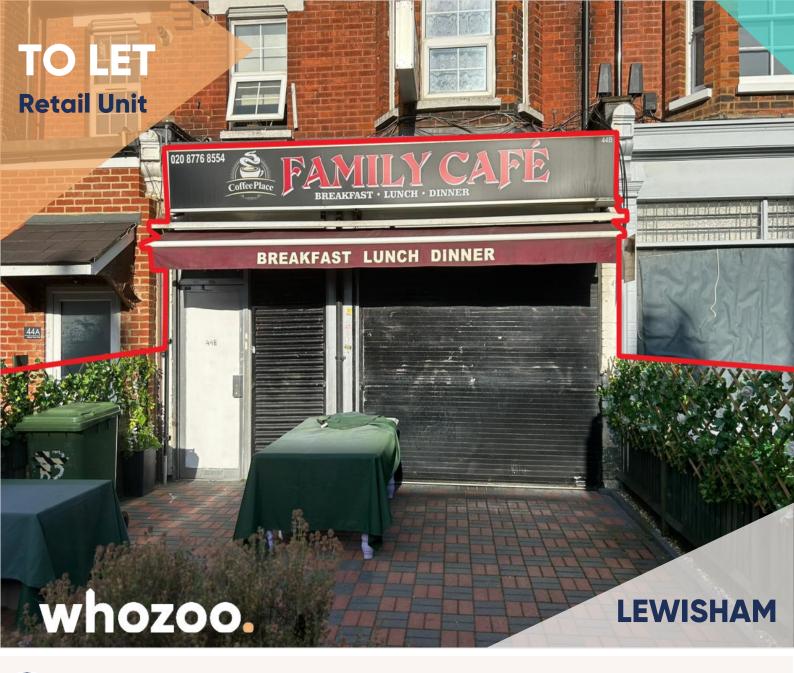

44B Newlands Park, Sydenham, London SE26 5NF

Price £18,600 Per Annum

# **Additional Information**

This property features a 367 sqft retail unit, currently operating as a café. Located at the back end of the bustling Sydenham High Road, it benefits from high foot traffic and visibility. The unit falls under Use Class E, making it suitable for various commercial activities, excluding takeaway services as per the landlord's preference.

The surrounding residential area provides a steady stream of potential customers, making this an attractive location for businesses catering to local residents. The landlord is seeking a rent of £18,600 per annum and is open to offering a long-term lease to a reliable tenant, with flexible terms and conditions.