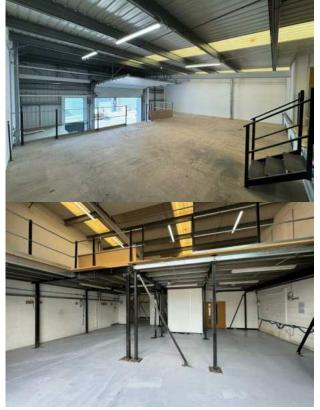

Inside, it features a mezzanine floor for additional storage, as well as a WC and a partitioned office area on the ground floor. Upstairs, the property offers a well sized office with a separate storage room and open space over the mezzanine.

- Electric roller shutter door 4m wide x 4.5m high
- Pedestrian access door with security shutter
- Large full height mezzanine
- Strip LED and fluorescent tube lighting to warehouse

Sam Marcu Property Consultant