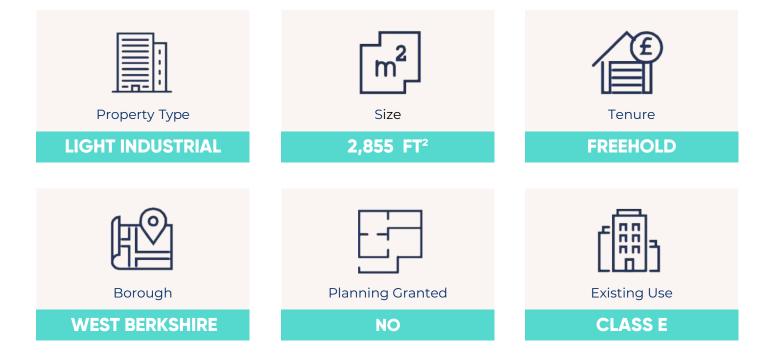

# **Additional Information**

The property is a high-quality, modern midterrace industrial unit built with a steel frame, offering a versatile business space of 2,855 sq ft. Additionally, the property comes with 3 allocated parking bays.

#### Rateable Value

£16,750

## **EPC**

D