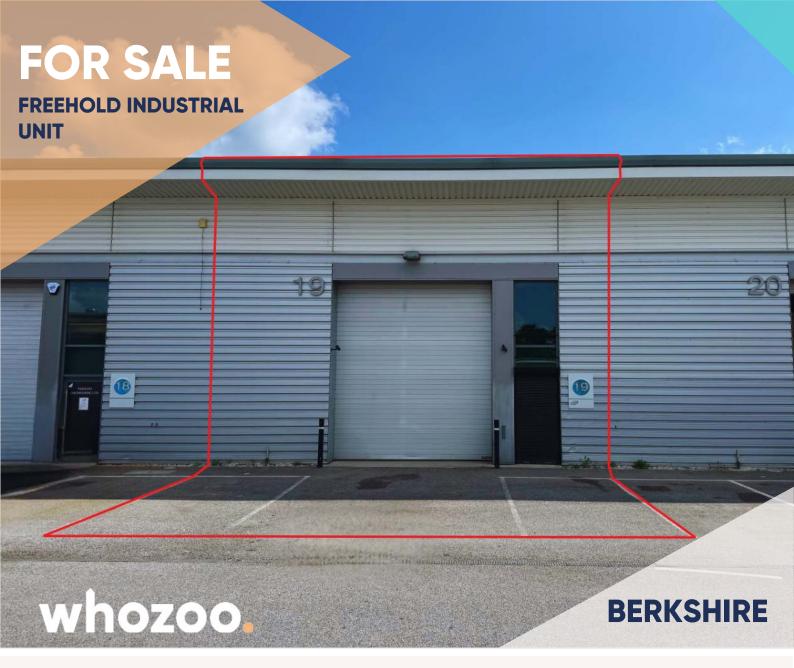

Ounit 19 Easter Park, Benyon Road, Reading, Berkshire RG7 2PQ

Price **£415,000** 

# **Additional Information**

The property is a high-quality, modern midterrace industrial unit built with a steel frame, offering a versatile business space of 2,855 sq ft. Additionally, the property comes with 3 allocated parking bays.