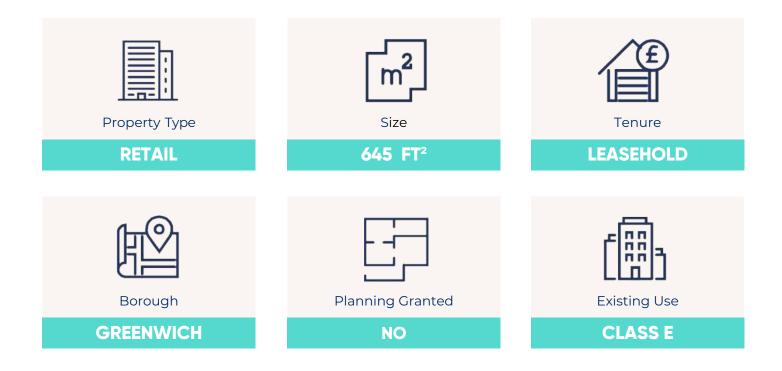

## **Additional Information**

This lock up unit is located in Eltham it measures at 645 sqft with a new 999 year Lease. This unit comprises with allocated parking at the front. Currently tenanted with a massage wellness center but can be sold with vacant possession. This unit is located on the high street and benefits from good foot fall for commuting custom.