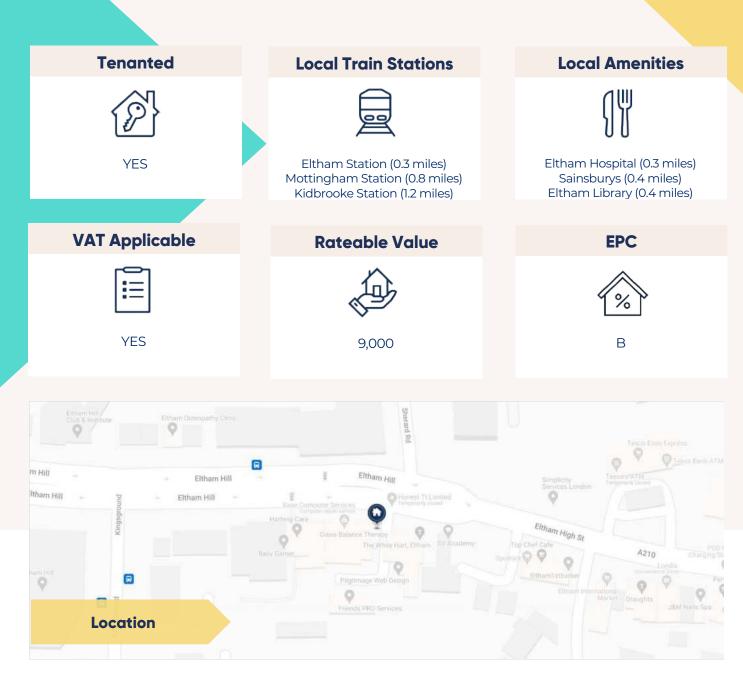

The unit is located 10 min walk from Eltham Train station which can take you into London within 25 minutes. The site is readily available for viewings as soon as possible.