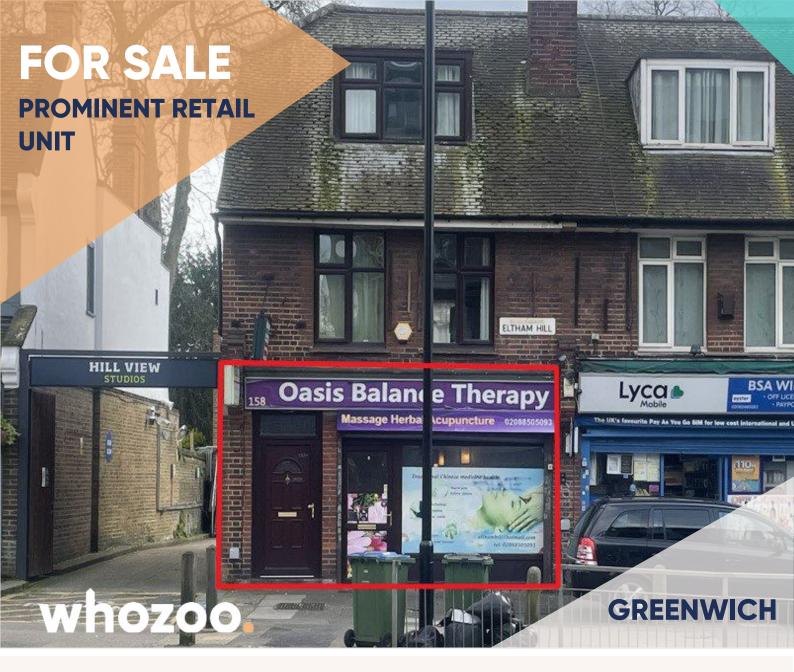

## Oasis Balance Ltd, 158 Eltham Hill, London SE9 5EA

Price **£245,000** 

🕅 www.whozoo.co.uk 🕓 033 3200 8330 🛛 info@whozoo.co.uk

## **Additional Information**

This lock up unit is located in Eltham it measures at 645 sqft with a new 999 year Lease. This unit comprises with allocated parking at the front. Currently tenanted with a massage wellness center but can be sold with vacant possession. This unit is located on the high street and benefits from good foot fall for commuting custom.