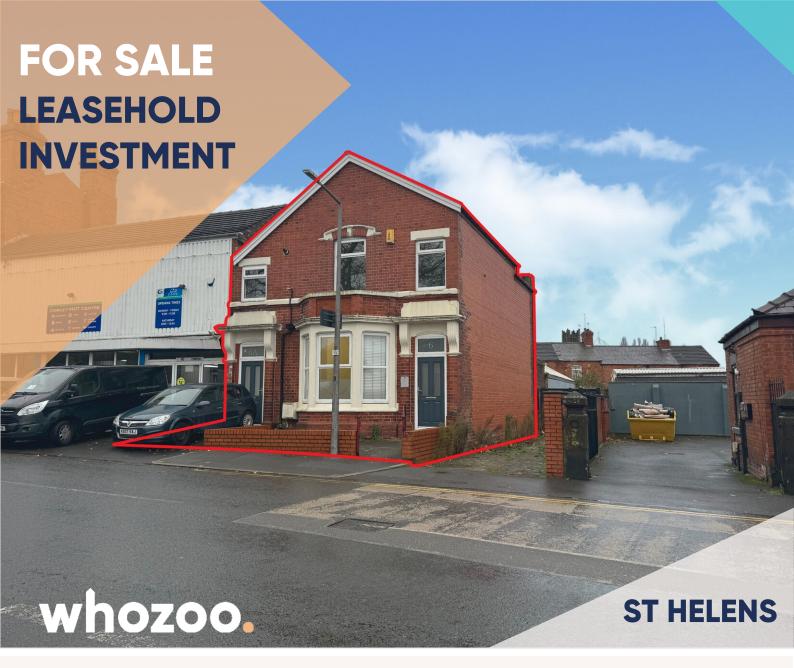

**○ 6 Cowley Hill Lane, St. Helens, Merseyside WA10 2AB** 

Price **£160,000** 

# **Additional Information**

The property, with an estimated rental value of £18,000, offers 1,132 sqft of versatile space and comprises a spacious unit on the ground floor and a separate 2-bedroom flat on the 1st floor. Each space is self-contained, allowing for independent use or combined operations as per the buyer's preferences. Both the ground floor unit and the 1st-floor flat are available for immediate possession, providing a clean slate for the new owner to customize and configure according to their desired purpose. Ideally paced on a busy main road benefiting from high visibility and foot traffic.