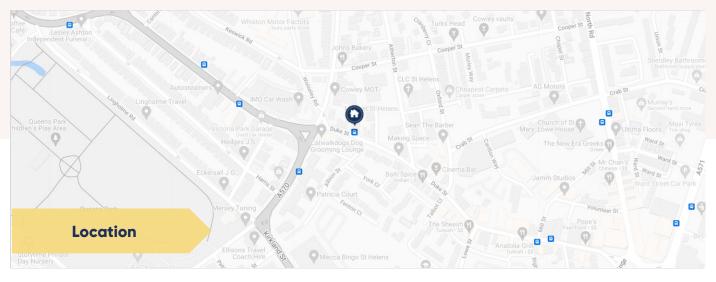

**○ 6 Cowley Hill Lane, St. Helens, Merseyside WA10 2AB** 

Price **£160,000** 

# **Additional Information**

The property, with an estimated rental value of £18,000, offers 1,132 sqft of versatile space and comprises a spacious unit on the ground floor and a separate 2-bedroom flat on the 1st floor. Each space is self-contained, allowing for independent use or combined operations as per the buyer's preferences. Both the ground floor unit and the 1st-floor flat are available for immediate possession, providing a clean slate for the new owner to customize and configure according to their desired purpose. Ideally paced on a busy main road benefiting from high visibility and foot traffic.