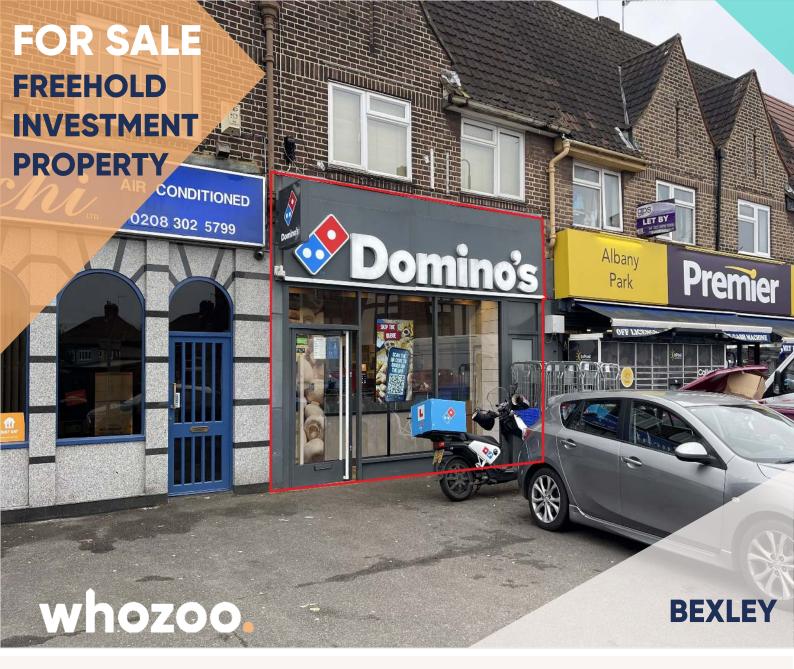

54 Steynton Avenue, Bexley, Kent DA5 3HG

Price **£375,000** 

Size

## **Additional Information**

Retail Unit in Bexley for sale.

A freehold retail investment for sale located on Steynton Avenue, Bexley, DA5 3HG. The property is comprised of a reception area for customers, kitchen, cold store room, staff toilets, washing up area and storage room.