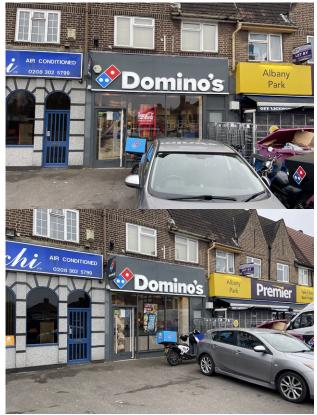

## **Additional Information**

Retail Unit in Bexley for sale.

A freehold retail investment for sale located on Steynton Avenue, Bexley, DA5 3HG. The property is comprised of a reception area for customers, kitchen, cold store room, staff toilets, washing up area and storage room.