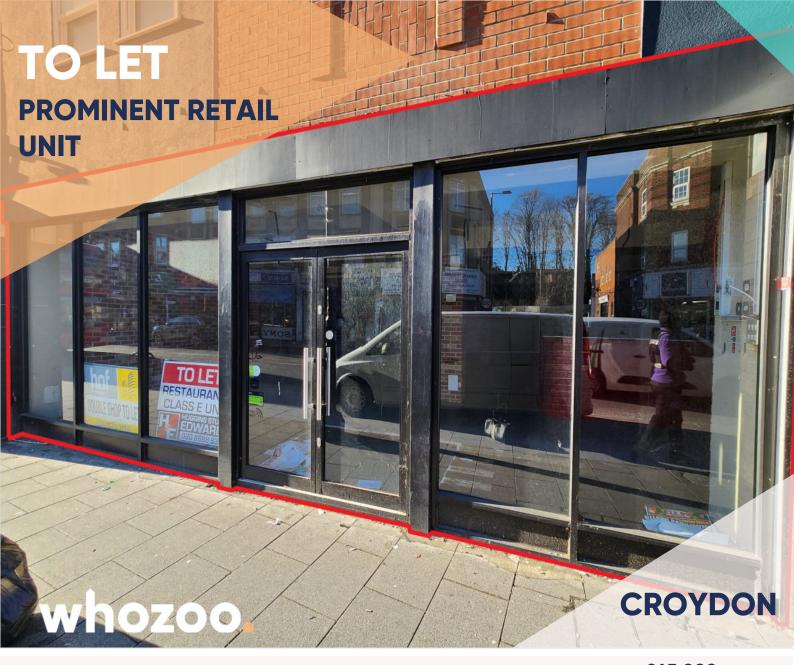

24-26 South End, Croydon, Surrey CRO 1DN

Price **£45,000** Per Annum

2,550 FT<sup>2</sup>

**LEASEHOLD** 

Borough

**CROYDON** 

Planning Granted

NO

# **Additional Information**

This commercial unit boasts a double frontage and was previously utilized as a restaurant. It features a spacious kitchen area, a convenient rear yard, and separate male and female restroom facilities.

We consider this property ideal for various purposes, including but not limited to establishing a new restaurant, retail outlets, medical facilities, or other leisure activities. Situated within a brief walking distance from Croydon Town Center, the property enjoys abundant foot traffic throughout the day.