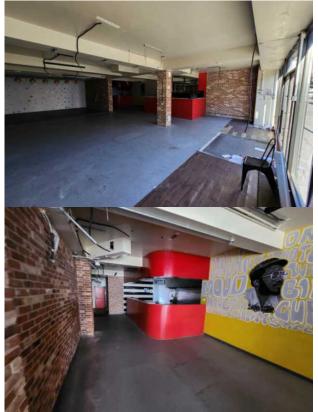

# **Additional Information**

This commercial unit boasts a double frontage and was previously utilized as a restaurant. It features a spacious kitchen area, a convenient rear yard, and separate male and female restroom facilities.

We consider this property ideal for various purposes, including but not limited to establishing a new restaurant, retail outlets, medical facilities, or other leisure activities. Situated within a brief walking distance from Croydon Town Center, the property enjoys abundant foot traffic throughout the day.