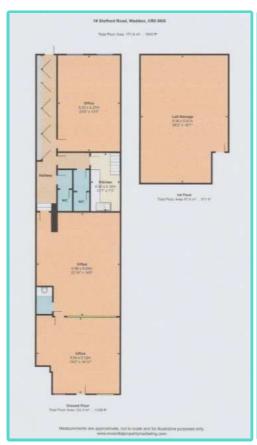

### **Additional Information**

The property is situated on the busy commuter road of Stafford Road. It comprises of a large ground-floor commercial shop which is approximately 1,849 sqft in size. To the rear, there are two parking spaces. The ground floor commercial unit is currently vacant.

On the upper floors, there are two flats. There is 1 x 1 bedroom flat (521 sqft) and 1 x 2 bedroom flat (529 sqft) along with a large terrace. The 2 bedroom flat generates £14,400 per annum and the 1 bedroom flat generates £12,000 per annum.

## **ACCOMMODATION SCHEDULE**

| UNIT                       | SIZE (SQM) | SIZE (SQFT) | ANNUAL INCOME |
|----------------------------|------------|-------------|---------------|
| Ground Floor<br>Commercial | 172        | 1,849       | Vacant        |
| Flat 1<br>(1 x Bed)        | 48         | 521         | £14,400       |
| Flat 2<br>(2 x Bed)        | 49         | 529         | £12,000       |
| TOTAL                      | 269        | 2,899       | £44,400       |

## **FLOORPLANS**

**Nathan King Senior Property Consultant** 

 □ nathanking@whozoo.co.uk 07506 966 968 / 033 3200 8330

Latif Acisu **Property Consultant** 

☐ latifacisu@whozoo.co.uk **\** 07588 234 318 / 033 3200 8330