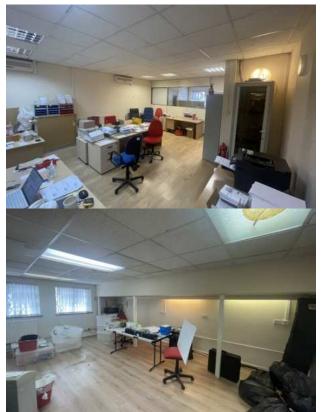

### **Additional Information**

The property is situated on the busy commuter road of Stafford Road. It comprises of a large ground-floor commercial shop which is approximately 1,849 sqft in size. To the rear, there are two parking spaces. The ground floor commercial unit is currently vacant.

On the upper floors, there are two flats. There is 1 x 1 bedroom flat (521 sqft) and 1 x 2 bedroom flat (529 sqft) along with a large terrace. The 2 bedroom flat generates £14,400 per annum and the 1 bedroom flat generates £12,000 per annum.