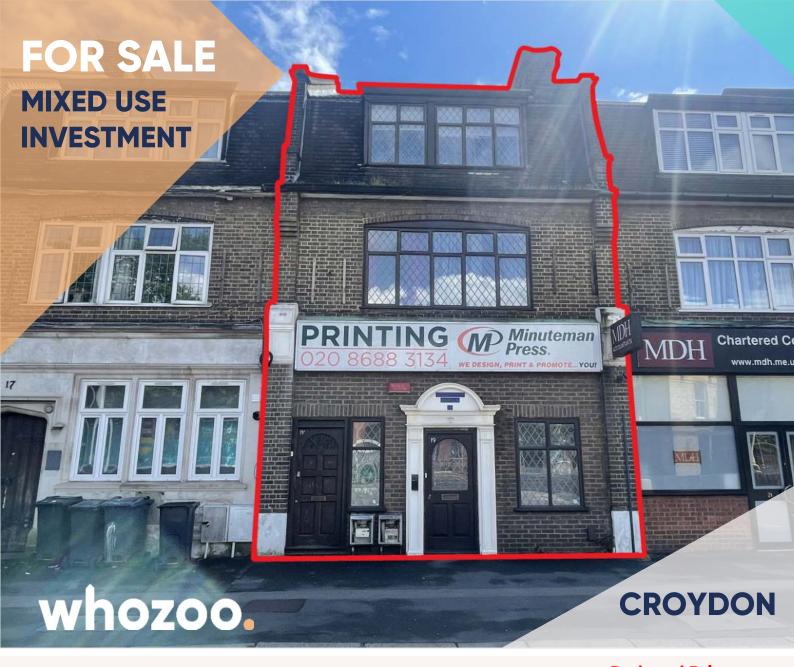

Stafford House, 19 Stafford Road, Croydon CRO 4NG

**Reduced Price** £615,000

**Planning Granted** 

NO

**Borough** 

**CROYDON** 

### **Additional Information**

The property is situated on the busy commuter road of Stafford Road. It comprises of a large ground-floor commercial shop which is approximately 1,849 sqft in size. To the rear, there are two parking spaces. The ground floor commercial unit is currently vacant.

On the upper floors, there are two flats. There is 1 x 1 bedroom flat (521 sqft) and 1 x 2 bedroom flat (529 sqft) along with a large terrace. The 2 bedroom flat generates £14,400 per annum and the 1 bedroom flat generates £12,000 per annum.