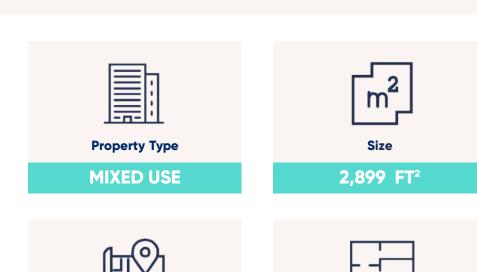

## **ACCOMMODATION SCHEDULE**

| UNIT                       | SIZE (SQM) | SIZE (SQFT) | ANNUAL INCOME |
|----------------------------|------------|-------------|---------------|
| Ground Floor<br>Commercial | 172        | 1,849       | Vacant        |
| Flat 1<br>(1 x Bed)        | 48         | 521         | £14,400       |
| Flat 2<br>(2 x Bed)        | 49         | 529         | £12,000       |
| TOTAL                      | 269        | 2,899       | £44,400       |