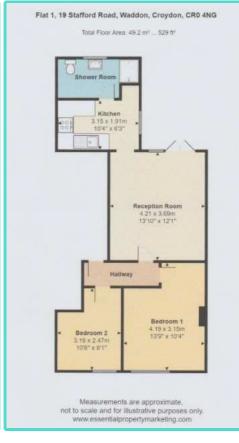

On the upper floors, there are two flats. There is 1 x 1 bedroom flat (521 sqft) and 1 x 2 bedroom flat (529 sqft) along with a large terrace. The 2 bedroom flat generates £14,400 per annum and the 1 bedroom flat generates £12,000 per annum.

## **ACCOMMODATION SCHEDULE**

| UNIT                       | SIZE (SQM) | SIZE (SQFT) | ANNUAL INCOME |
|----------------------------|------------|-------------|---------------|
| Ground Floor<br>Commercial | 172        | 1,849       | Vacant        |
| Flat 1<br>(1 x Bed)        | 48         | 521         | £14,400       |
| Flat 2<br>(2 x Bed)        | 49         | 529         | £12,000       |
| TOTAL                      | 269        | 2,899       | £44,400       |

## **FLOORPLANS**

**Nathan King Senior Property Consultant** 

 □ nathanking@whozoo.co.uk 07506 966 968 / 033 3200 8330

Latif Acisu **Property Consultant** 

☐ latifacisu@whozoo.co.uk **\** 07588 234 318 / 033 3200 8330