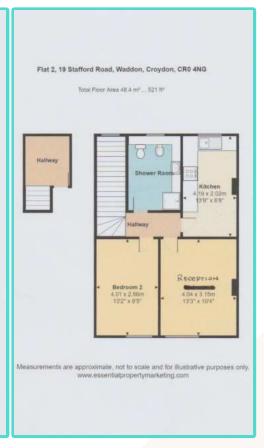

On the upper floors, there are two flats. There is 1 x 1 bedroom flat (521 sqft) and 1 x 2 bedroom flat (529 sqft) along with a large terrace. The 2 bedroom flat generates £14,400 per annum and the 1 bedroom flat generates £12,000 per annum.

## **ACCOMMODATION SCHEDULE**

| UNIT                       | SIZE (SQM) | SIZE (SQFT) | ANNUAL INCOME |
|----------------------------|------------|-------------|---------------|
| Ground Floor<br>Commercial | 172        | 1,849       | Vacant        |
| Flat 1<br>(1 x Bed)        | 48         | 521         | £14,400       |
| Flat 2<br>(2 x Bed)        | 49         | 529         | £12,000       |
| TOTAL                      | 269        | 2,899       | £44,400       |

## **FLOORPLANS**

**Nathan King Senior Property Consultant** 

 □ nathanking@whozoo.co.uk 07506 966 968 / 033 3200 8330

Latif Acisu **Property Consultant** 

☐ latifacisu@whozoo.co.uk **\** 07588 234 318 / 033 3200 8330