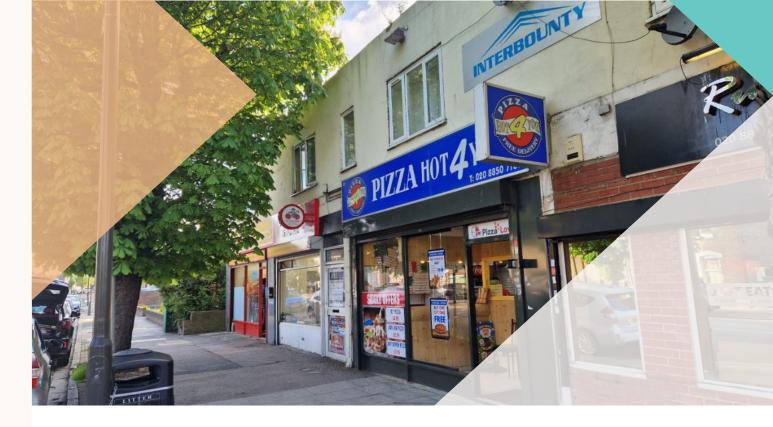

## Description

An unbroken freehold mixed-use investment comprising four commercial units let to three A5 takeaway tenants, a convenience store and two self-contained apartments fully let at £75,500 PA (ERV £82,500). Potential to add an additional storey (STPP).

## Location

The property is situated in a densely populated residential area and provides excellent amenities and transport links nearby. New Eltham Station is less than 300m away and offers direct access to Central London in less than 35 minutes. Local shops, pubs and restaurants nearby and New Eltham High Street located one mile away.