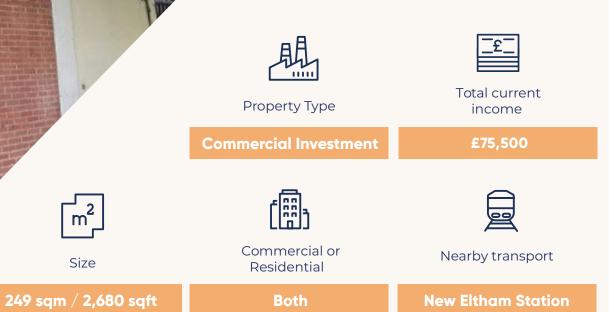

## Description

An unbroken freehold mixed-use investment comprising four commercial units let to three A5 takeaway tenants, a convenience store and two self-contained apartments fully let at £75,500 PA (ERV £82,500). Potential to add an additional storey (STPP).

## Location

The property is situated in a densely populated residential area and provides excellent amenities and transport links nearby. New Eltham Station is less than 300m away and offers direct access to Central London in less than 35 minutes. Local shops, pubs and restaurants nearby and New Eltham High Street located one mile away.

Nearby transport

New Eltham Station 0.25m

Co-op Food 0.2 miles New Eltham post office 100m New Eltham High Street 1 mile

### **Accommodation schedule:**

| Unit  | Туре                                                          | Term<br>(Yrs) | Lease<br>Start Date | Lease<br>End Date | Size<br>(Sqm) | Rent<br>(pa) | Next Rent<br>Review | ERV     |
|-------|---------------------------------------------------------------|---------------|---------------------|-------------------|---------------|--------------|---------------------|---------|
| 25    | Commercial                                                    | 5             | 8/1/2019            | 7/31/2024         | 40            | £15,000      | n/a                 | £15,000 |
| 25a   | Residential                                                   | 1             | 8/6/2022            | 8/5/2023          | 45            | £13,000      | n/a                 | £15,000 |
| 27    | Commercial                                                    | 5             | 8/1/2019            | 7/31/2024         | 29            | £11,000      | n/a                 | £11,000 |
| 29    | Commercial and residential<br>(wrapped in a commercial lease) | 15            | 8/16/2015           | 8/15/2030         | 85            | £21,000      | 8/15/2027           | £26,000 |
| 31    | Commercial                                                    | 20            | 2/1/2015            | 1/31/2035         | 40            | £15,500      | 1/31/2027           | £15,500 |
| Total |                                                               |               |                     | 239               | £75,500       |              | £82,500             |         |