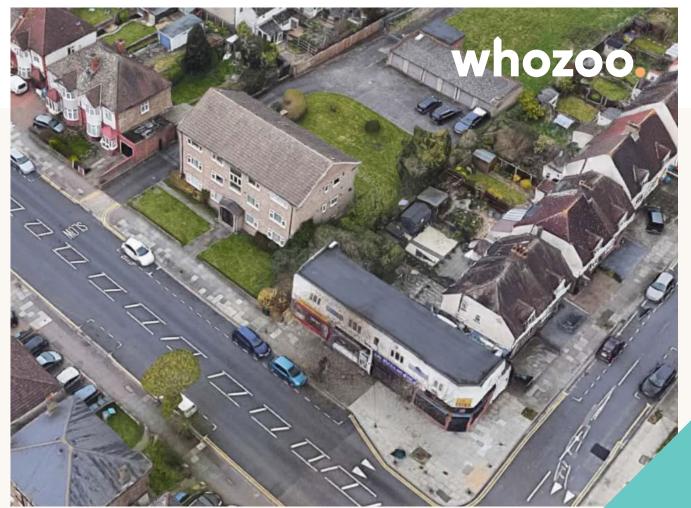

## Description

An unbroken freehold mixed-use investment comprising four commercial units let to three A5 takeaway tenants, a convenience store and two self-contained apartments fully let at £75,500 PA (ERV £82,500). Potential to add an additional storey (STPP).

## Location

The property is situated in a densely populated residential area and provides excellent amenities and transport links nearby. New Eltham Station is less than 300m away and offers direct access to Central London in less than 35 minutes. Local shops, pubs and restaurants nearby and New Eltham High Street located one mile away.