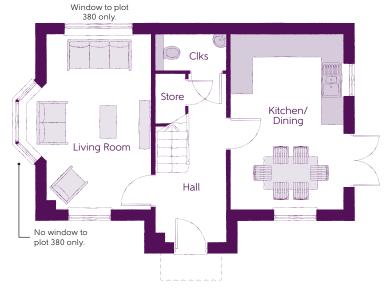

## Ground Floor

| Kitchen/Dining | 4.848m x 3.113m | 15′11″ × 10′3″ |
|----------------|-----------------|----------------|
| Living Room    | 4.848m x 3.487m | 15′11" × 11′5" |
| Cloakroom      | 1.923m x 0.960m | 6'4" x 3'2"    |

Clks - Cloakroom WS - Wardrobe Space (suggestion only, wardrobe not included)

#### Furniture arrangements are for illustrative purposes only. Items are not included, nor to scale.

The items shown in this key may be subject to change, and positions could vary from those indicated on this floorplan. Please refer to Sales Advisor for details of your selected plot. Computer generated image shown overleaf. External finishes, landscaping and configuration may vary from plot to plot. Please refer to Sales Advisor for further details. All dimensions are approximate and should not be used for carpet sizes, appliance spaces or furniture. We operate a policy of continuous improvement and individual features such as kitchen and bathroom layouts, doors, windows, garages and elevational treatments may vary from time to time. Consequently these particulars should be treated as general guidance only and do not constitute a contract or a warranty. TH/CB/500/S00/D/01a/E.