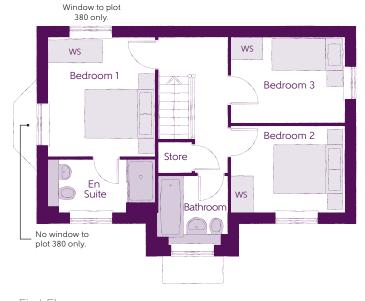

## First Floor

| Bedroom 1          | 3.302m x 2.949m | 10′10″ × 9′8″ |
|--------------------|-----------------|---------------|
| Bedroom 1 En Suite | 2.949m x 1.458m | 9′8″ x 4′9″   |
| Bedroom 2          | 3.175m x 2.390m | 10′5″ × 7′10″ |
| Bedroom 3          | 3.175m x 2.370m | 10′5″ x 7′9″  |
| Bathroom           | 1.923m x 1.903m | 6′4″ x 6′3″   |

Clks - Cloakroom WS - Wardrobe Space (suggestion only, wardrobe not included)

#### Furniture arrangements are for illustrative purposes only. Items are not included, nor to scale.

The items shown in this key may be subject to change, and positions could vary from those indicated on this floorplan. Please refer to Sales Advisor for details of your selected plot. Computer generated image shown overleaf. External finishes, landscaping and configuration may vary from plot to plot. Please refer to Sales Advisor for further details. All dimensions are approximate and should not be used for carpet sizes, appliance spaces or furniture. We operate a policy of continuous improvement and individual features such as kitchen and bathroom layouts, doors, windows, garages and elevational treatments may vary from time to time. Consequently these particulars should be treated as general guidance only and do not constitute a contract or a warranty. TH/CB/500/S00/D/01a/E.