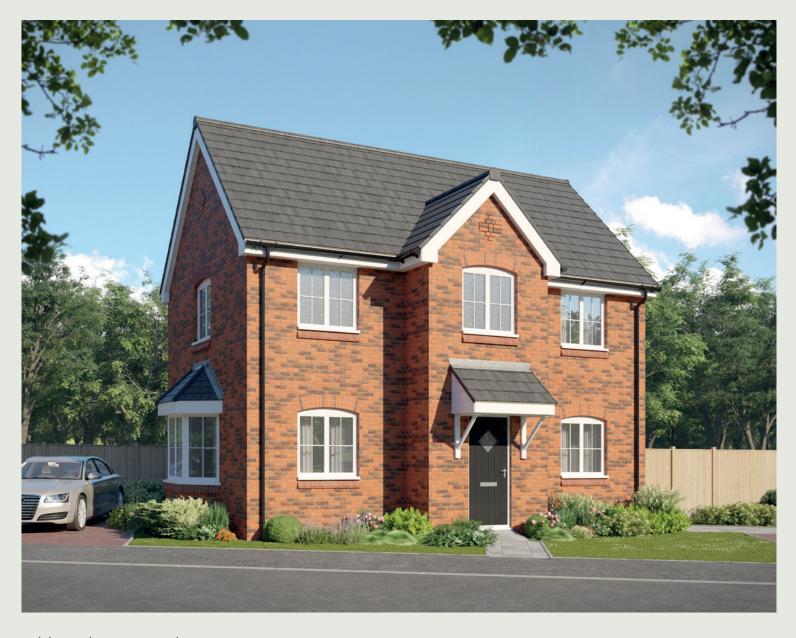

The Wisteria

3 BEDROOM HOME





# The Wisteria

#### 3 BEDROOM HOME



## Ground Floor

| Kitchen/Dining | 4.848m x 3.113m | 15′11″ × 10′3″ |
|----------------|-----------------|----------------|
| Living Room    | 4.848m x 3.487m | 15′11" × 11′5" |
| Cloakroom      | 1.923m x 0.960m | 6'4" x 3'2"    |



## First Floor

| Bedroom 1          | 3.302m x 2.949m | 10′10″ × 9′8″ |
|--------------------|-----------------|---------------|
| Bedroom 1 En Suite | 2.949m x 1.458m | 9′8″ x 4′9″   |
| Bedroom 2          | 3.175m x 2.390m | 10′5″ × 7′10″ |
| Bedroom 3          | 3.175m x 2.370m | 10′5″ x 7′9″  |
| Bathroom           | 1.923m x 1.903m | 6′4″ x 6′3″   |

Clks - Cloakroom WS - Wardrobe Space (suggestion only, wardrobe not included)

#### Furniture arrangements are for illustrative pu