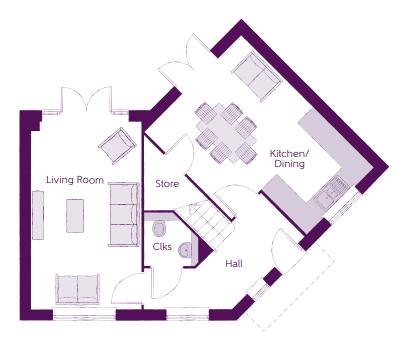

## Ground Floor

| Kitchen/Dining | 5.185m x 3.763m | 17'0" x 12'4" |
|----------------|-----------------|---------------|
| Living Room    | 5.185m x 3.005m | 17′0″ × 9′10″ |
| Cloakroom      | 1.500m x 1.465m | 4'11" × 4'10" |

Clks - Cloakroom WS - Wardrobe Space (suggestion only, wardrobe not included)

## Furniture arrangements are for illustrative purposes only. Items are not included, nor to scale.

The items shown in this key may be subject to change, and positions could vary from those indicated on this floorplan. Please refer to Sales Advisor for details of your selected plot. Computer generated image shown overleaf. External finishes, landscaping and configuration may vary from plot to plot. Please refer to Sales Advisor for further details. All dimensions are approximate and should not be used for carpet sizes, appliance spaces or furniture. We operate a policy of continuous improvement and individual features such as kitchen and bathroom layouts, doors, windows, garages and elevational treatments may vary from time to time. Consequently these particulars should be treated as general guidance only and do not constitute a contract, part of a contract or a warranty. TN/CB/500/S00/S/01/A.