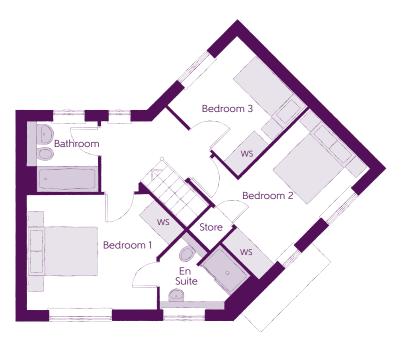

## First Floor

| Bedroom 1          | 3.650m x 3.185m | 12′0″ × 10′5″   |
|--------------------|-----------------|-----------------|
| Bedroom 1 En Suite | 2.113m x 1.790m | 6'11" x 5'11"   |
| Bedroom 2          | 4.510m x 3.297m | 14'10" × 10'10" |
| Bedroom 3          | 2.763m x 2.718m | 9'1" x 8'11"    |
| Bathroom           | 1.913m x 1.905m | 6'3" x 6'3"     |

Clks - Cloakroom WS - Wardrobe Space (suggestion only, wardrobe not included)

## Furniture arrangements are for illustrative purposes only. Items are not included, nor to scale.

The items shown in this key may be subject to change, and positions could vary from those indicated on this floorplan. Please refer to Sales Advisor for details of your selected plot. Computer generated image shown overleaf. External finishes, landscaping and configuration may vary from plot to plot. Please refer to Sales Advisor for further details. All dimensions are approximate and should not be used for carpet sizes, appliance spaces or furniture. We operate a policy of continuous improvement and individual features such as kitchen and bathroom layouts, doors, windows, garages and elevational treatments may vary from time to time. Consequently these particulars should be treated as general guidance only and do not constitute a contract, part of a contract or a warranty. TN/CB/500/S00/S/01/A.