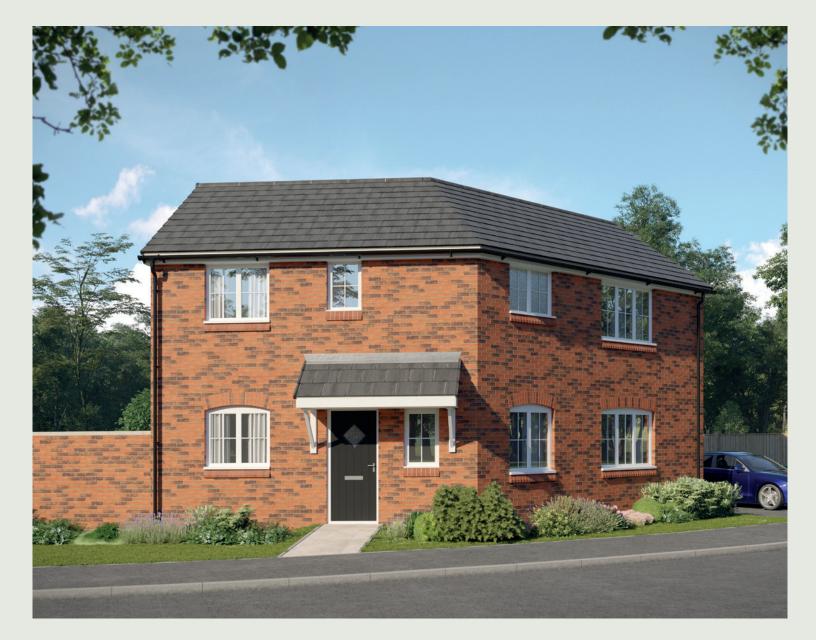

ashberryhomes.co.uk





## Ground Floor

| Kitchen/Dining | 5.185m x 3.763m | 17'0" x 12'4" |
|----------------|-----------------|---------------|
| Living Room    | 5.185m x 3.005m | 17′0″ × 9′10″ |
| Cloakroom      | 1.500m x 1.465m | 4'11" × 4'10" |



## First Floor

| Bedroom 1          | 3.650m x 3.185m | 12′0″ × 10′5″   |
|--------------------|-----------------|-----------------|
| Bedroom 1 En Suite | 2.113m x 1.790m | 6'11" x 5'11"   |
| Bedroom 2          | 4.510m x 3.297m | 14'10" × 10'10" |
| Bedroom 3          | 2.763m x 2.718m | 9'1" x 8'11"    |
| Bathroom           | 1.913m x 1.905m | 6'3" x 6'3"     |

Clks - Cloakroom WS - Wardrobe Space (suggestion only, wardrobe not included)

## Furniture arrangements are for illustrative purposes only. Items are not included, nor