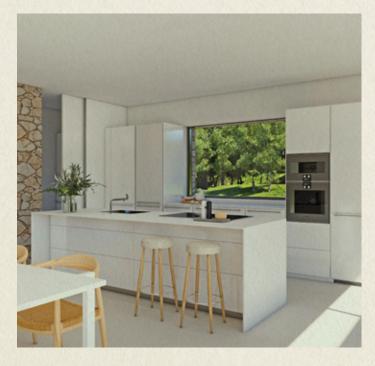

The main living spaces are open plan, and feature a designer kitchen and spacious living and dining area. The exposed stone walls and floor-to-ceiling windows form a geometry in harmony with the surrounding nature, with a seamless connection between indoor and outdoor spaces.