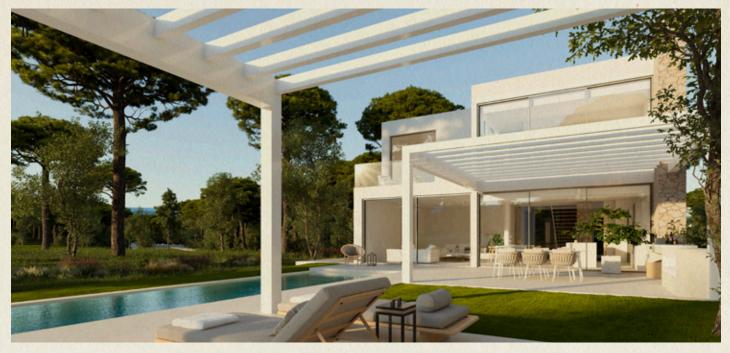

## An elegant, contemporary villa with breathtaking views

Situated on a corner plot of PGA Catalunya, L'Olivera 1 offers exceptional views over Hole 12 of the Tour Course, the lake and surrounding countryside. Designed by Ibiza studio ADV Arquitectura, the ultra-contemporary villa captures the essence of both the Mediterranean and Pyrenean mountains nearby, and is filled with natural light the whole year round.

The main living spaces are open plan, and feature a designer kitchen and spacious living and dining area. The exposed stone walls and floor-to-ceiling windows form a geometry in harmony with the surrounding nature, with a seamless connection between indoor and outdoor spaces.

The landscaped private garden is divided into two terraced areas for al fresco dining and is completed visually by pergolas, as well as an elegant infinity pool and barbecue area. It comes complete with the latest in designer fittings and smart home technology, and includes a private parking area with two parking spaces.