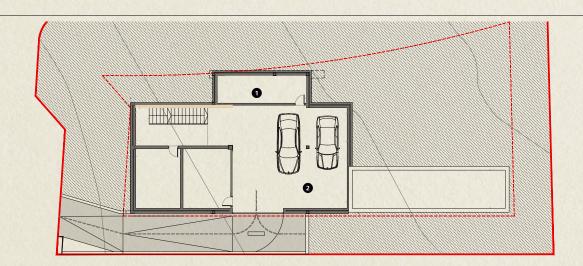

g and dining area. The exposed stone walls and floor-to-ceiling windows form a geometry in harmony with the surrounding nature, with a seamless connection between indoor and outdoor spaces.

The landscaped private garden is divided into two terraced areas for al fresco dining and is completed visually by pergolas, as well as an elegant infinity pool and barbecue area. It comes complete with the latest in designer fittings and smart home technology, and includes a private parking area with two parking spaces.









### **First Floor**

- 1 Master Bedroom
- 2 Master Bathroom
- 3 Bedroom
- 4 Bedroom5 Bathroom
- 6 Bathroom



## **Ground Floor**

- 1 Dining Living Room
- 2 Kitchen
- 3 Multifunctional room
- 4 Bathroom
- 5 Laundry
- 6 Swimming



#### Basement

- 1 Storage Room
- 2 Parking



## Specifications

| Architect            | ADV Arquitectura      |
|----------------------|-----------------------|
| Plot                 | 813,90 m <sup>2</sup> |
| Built area           | 419,90 m <sup>2</sup> |
| Porches and Terraces | 147,34 m <sup>2</sup> |
| Bedrooms             | 3/4                   |
| Bathrooms            | 4                     |
| Private Parking      | 79,48 m <sup>2</sup>  |
| Swimming Pool        | 36 m <sup>2</sup>     |
| Kitchen              | Bulthaup              |
| Bathrooms            | Geberit               |
|                      | Duravit               |
|                      | Grohe                 |
| Air Conditioning     | Mitsubishi            |
| Heating              | Heating floor         |
| Domotics             | KNX