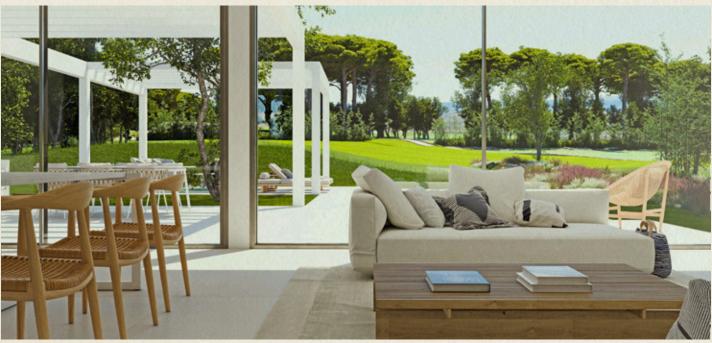

The main living spaces are open plan, and feature a designer kitchen and spacious living and dining area. The exposed stone walls and floor-to-ceiling windows form a geometry in harmony with the surrounding nature, with a seamless connection between indoor and outdoor spaces.

The landscaped private garden is divided into two terraced areas for al fresco dining and is completed visually by pergolas, as well as an elegant infinity pool and barbecue area. It comes complete with the latest in designer fittings and smart home technology, and includes a private parking area with two parking spaces.