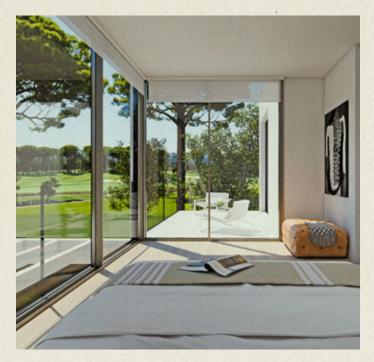

The south-west-facing property is spread over two floors, with three double bedrooms on the first floor each offering a different view of the resort. The master suite, complete with generous walk-in wardrobe, boasts a large private terrace with stunning views across the resort. An additional room on the ground floor can be used as a double bedroom or study.

The main living spaces are open plan, and feature a designer kitchen and spacious living and dining area. The exposed stone walls and floor-to-ceiling windows form a geometry in harmony with the surrounding nature, with a seamless connection between indoor and outdoor spaces.