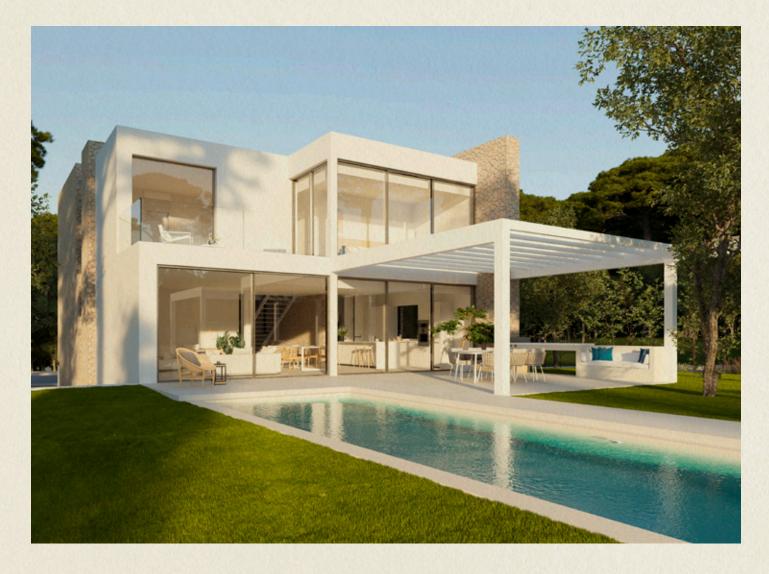

## An elegant, contemporary villa with breathtaking views

Situated on a corner plot of PGA Catalunya, L'Olivera 1 offers exceptional views over Hole 12 of the Tour Course, the lake and surrounding countryside. Designed by Ibiza studio ADV Arquitectura, the ultra-contemporary villa captures the essence of both the Mediterranean and Pyrenean mountains nearby, and is filled with natural light the whole year round.

The south-west-facing property is spread over two floors, with three double bedrooms on the first floor each offering a different view of the resort. The master suite, complete with generous walk-in wardrobe, boasts a large private terrace with stunning views across the resort. An additional room on the ground floor can be used as a double bedroom or study.

The main living spaces are open plan, and feature a designer kitchen and spacious living and dining area. The exposed stone walls and floor-to-ceiling windows form a geometry in harmony with the surrounding nature, with a seamless connection between indoor and outdoor spaces.

The landscaped private garden is divided into two terraced areas for al fresco dining and is completed visually by pergolas, as well as an elegant infinity pool and barbecue area. It comes complete with the latest in designer fittings and smart home technology, and includes a private parking area with two parking spaces.