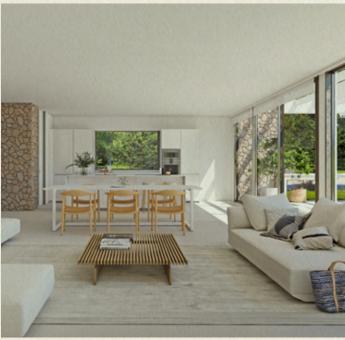

The main living spaces are open plan, and feature a designer kitchen and spacious living and dining area. The exposed stone walls and floor-to-ceiling windows form a geometry in harmony with the surrounding nature, with a seamless connection between indoor and outdoor spaces.