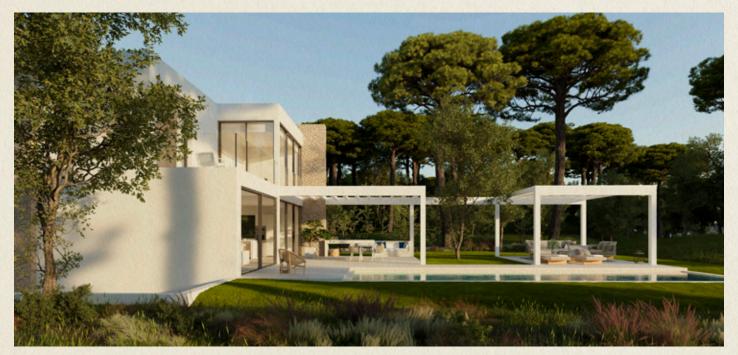

## An elegant, contemporary villa with breathtaking views

Situated on a corner plot of PGA Catalunya, L'Olivera 1 offers exceptional views over Hole 12 of the Tour Course, the lake and surrounding countryside. Designed by Ibiza studio ADV Arquitectura, the ultra-contemporary villa captures the essence of both the Mediterranean and Pyrenean mountains nearby, and is filled with natural light the whole year round.

The main living spaces are open plan, and feature a designer kitchen and spacious living and dining area. The exposed stone walls and floor-to-ceiling windows form a geometry in harmony with the surrounding nature, with a seamless connection between indoor and outdoor spaces.

The landscaped private garden is divided into two terraced areas for al fresco dining and is completed visually by pergolas, as well as an elegant infinity pool and barbecue area. It comes complete with the latest in designer fittings and smart home technology, and includes a private parking area with two parking spaces.