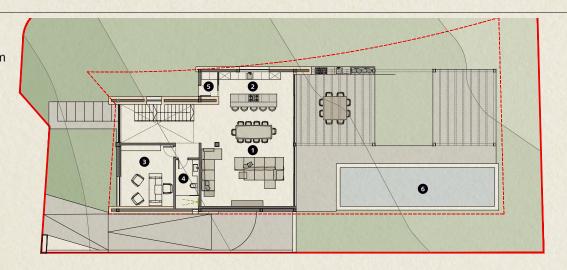

## **Ground Floor**

- 1 Dining Living Room
- 2 Kitchen
- 3 Multifunctional room
- 4 Bathroom
- 5 Laundry
- 6 Swimming