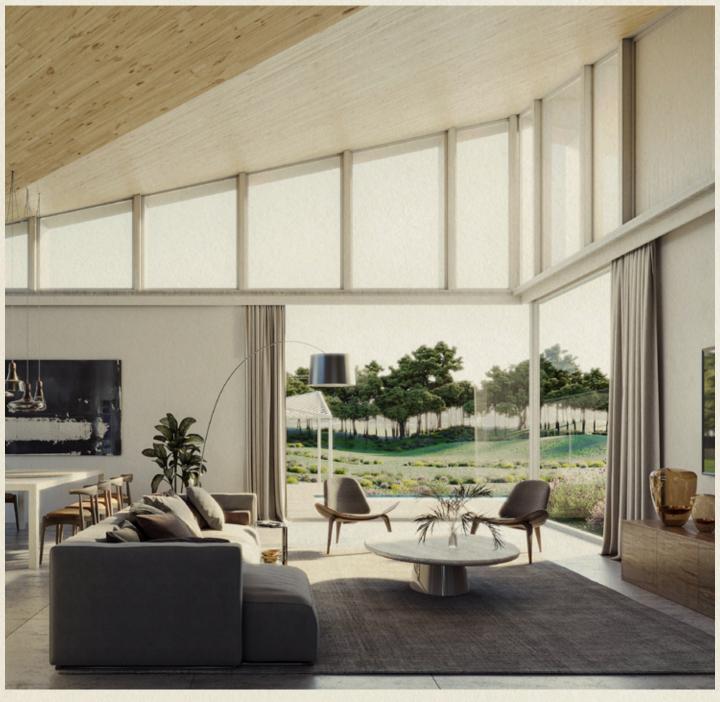

#### **Enjoy the Mediterranean climate** With a large outdoor living space

Sat in a quiet, sun-drenched area of PGA Catalunya Golf & Wellness, La Pineda 5 benefits from vistas of the Tour Golf Course, while still being nestled in the natural habitat that surrounds it.

Designed by the Camps Felip Arquitecturia studio, La Pineda 5 is built around a stunning central patio, bathing the surrounding rooms with natural light. This is only increased by two large windows on the facade.

Outdoor living is a focal point of this home, with a large south-east facing garden giving you ample room to enjoy everything from hosting a barbeque to lounging in the sun. The trees surrounding the property take residents back to nature, while also protecting your privacy.

You'll simply float through the open-plan home before finding yourself on the terrace, where a swimming pool and Jacuzzi are waiting for you.

With all of our properties, eco-living is at the forefront. La Pineda 5 has been carefully curated to ensure high energy efficiency, keeping guests at the optimum temperature whatever the time of year.