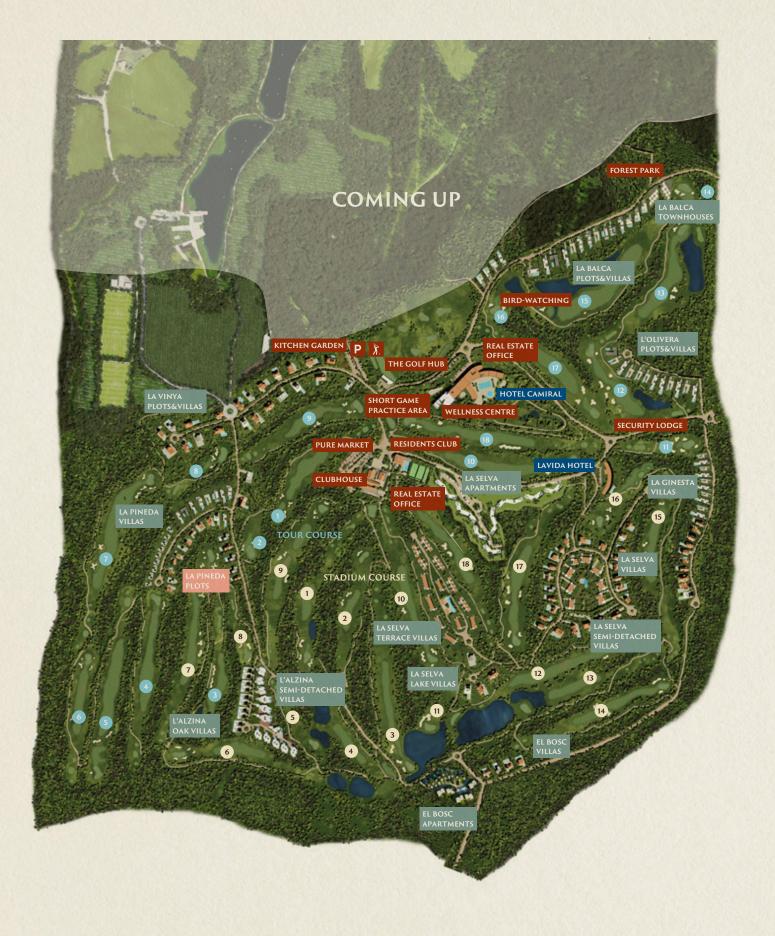

|
| Domotics             | Control 4                 |
| Communications       | Optical Fibre,            |
|                      | Wi-Fi Access Points       |
| Energy Qualification | Rating B                  |
|                      |                           |









This is a document provided for information purposes only, the Developer reserves the right to modify the figures and features & specifications because of technical or legal circumstances. The developer reserves the right to change the finishes for others of equal or higher quality than those specified. Computer generated image for illustrative purposes only. Consumption and emission values are for guidance only and correspond to a standard home with a specific location, orientation and finishing materials.



**Resort Map** 

#### **PGA Catalunya**

Carretera N-II km701, 17455 Caldes de Malavella, Girona, Spain

Tel: +34 972 472 957 realestate@pgacatalunya.com www.pgacatalunya.com