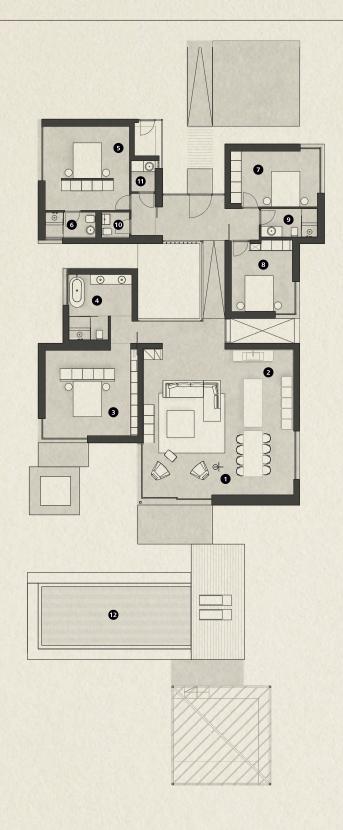

## **Ground Floor**

- 1 Dining Living Room
- 2 Kitchen
- 3 Master Bedroom
- 4 Master Bathroom
- 5 Bedroom
- 6 Bathroom
- 7 Bedroom
- 8 Bedroom
- 9 Bathroom
- 10 Guest Toilet
- 11 Laundry
- 12 Swimming

## **Specifications**

| Architect            | Camps Felip Arquitecturia |
|----------------------|---------------------------|
| Plot                 | 1144,7 m <sup>2</sup>     |
| Built area           | 313 m <sup>2</sup>        |
| Porches and Terraces | 86 m <sup>2</sup>         |
| Bedrooms             | 4                         |
| Bathrooms            | 4                         |
| Guest toilet         | 1                         |
| Private Parking      | 24 m <sup>2</sup>         |
| Swimming Pool        | 21 m <sup>2</sup>         |
| Kitchen              | Bulthaup                  |
|                      | Neff                      |
| Bathrooms            | Geberit                   |
|                      | Roca                      |
|                      | Tres                      |
| Air Conditioning     | Daikin                    |
| Heating              | Heating floor             |
| Domotics             | Control 4                 |
| Communications       | Optical Fibre,            |
|                      | Wi-Fi Access Points       |
| Energy Qualification | Rating B                  |
|                      |                           |