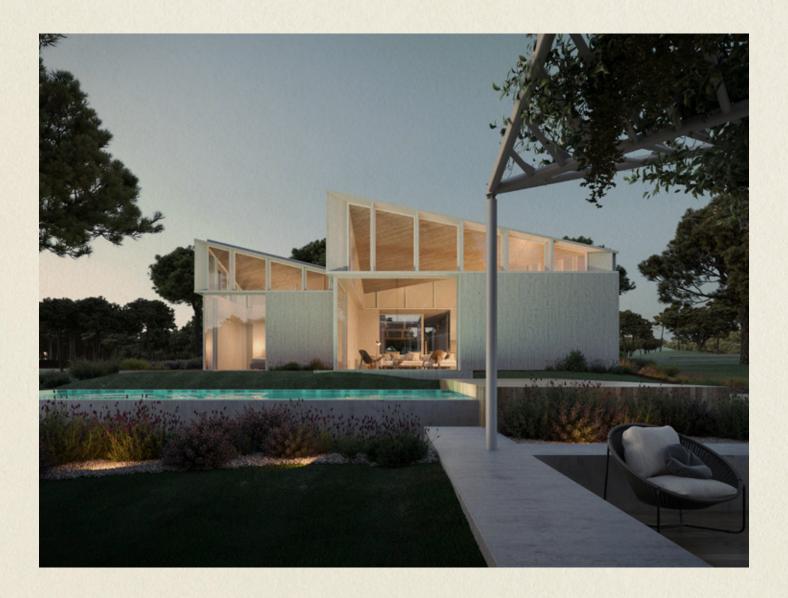

#### **Enjoy the Mediterranean climate** With a large outdoor living space

Sat in a quiet, sun-drenched area of PGA Catalunya Golf & Wellness, La Pineda 5 benefits from vistas of the Tour Golf Course, while still being nestled in the natural habitat that surrounds it.

Designed by the Camps Felip Arquitecturia studio, La Pineda 5 is built around a stunning central patio, bathing the surrounding rooms with natural light. This is only increased by two large windows on the facade.

Outdoor living is a focal point of this home, with a large south-east facing garden giving you ample room to enjoy everything from hosting a barbeque to lounging in the sun. The trees surrounding the property take residents back to nature, while also protecting your privacy.

You'll simply float through the open-plan home before finding yourself on the terrace, where a swimming pool and Jacuzzi are waiting for you.

With all of our properties, eco-living is at the forefront. La Pineda 5 has been carefully curated to ensure high energy efficiency, keeping guests at the optimum temperature whatever the time of year.