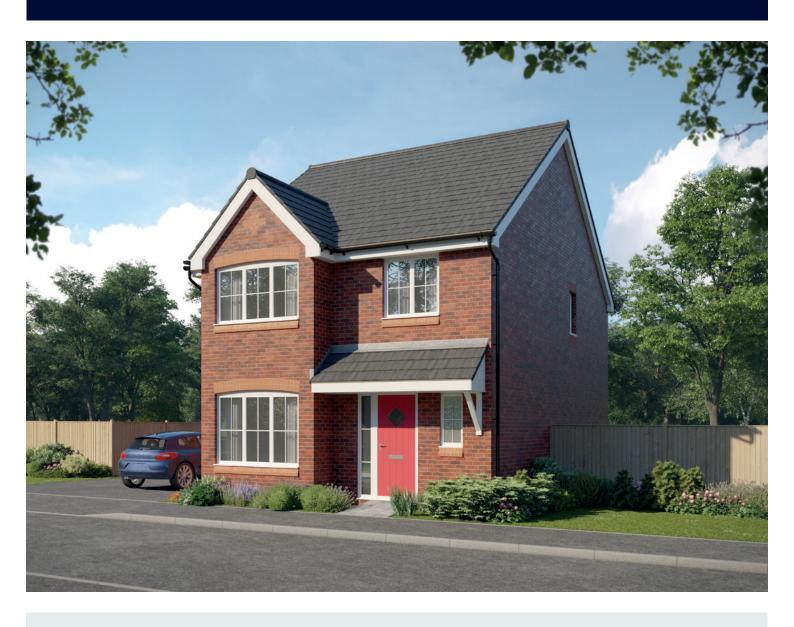

## First Floor

| Bedroom 1          | 4.59m x 2.96m | 15'1" x 9'9"  |
|--------------------|---------------|---------------|
| Bedroom 1 En Suite | 2.22m x 1.35m | 7'4" x 4'5"   |
| Bedroom 2          | 3.46m x 3.03m | 11'4" x 9'11" |
| Bedroom 3          | 3.04m x 2.87m | 9'11" x 9'5"  |
| Bedroom 4          | 3.17m x 2.38m | 10′5″ x 7′10″ |
| Bathroom           | 2.08m x 1.91m | 6′10″ x 6′3″  |

Clks - Cloakroom WS - Wardrobe Space (suggestion only, wardrobe not included)