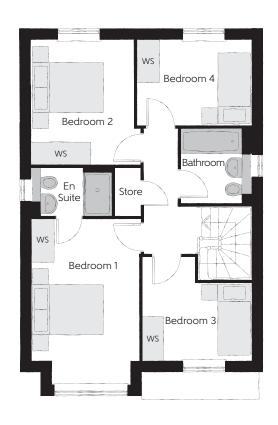

## First Floor

| Bedroom 1          | 4.59m x 2.96m | 15'1" x 9'9"  |
|--------------------|---------------|---------------|
| Bedroom 1 En Suite | 2.22m x 1.35m | 7'4" x 4'5"   |
| Bedroom 2          | 3.46m x 3.03m | 11'4" x 9'11" |
| Bedroom 3          | 3.04m x 2.87m | 9'11" x 9'5"  |
| Bedroom 4          | 3.17m x 2.38m | 10′5″ x 7′10″ |
| Bathroom           | 2.08m x 1.91m | 6′10″ x 6′3″  |

Clks - Cloakroom WS - Wardrobe Space (suggestion only, wardrobe not included)