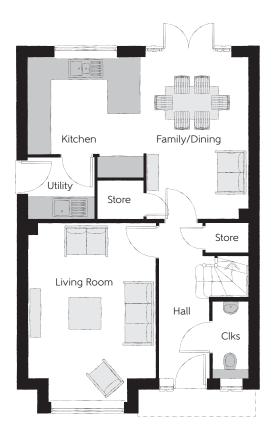

## **Ground Floor**

| Kitchen       | 3.34m x 3.20m | 10'11" × 10'6" |
|---------------|---------------|----------------|
| Family/Dining | 4.48m x 2.88m | 14'8" x 9'6"   |
| Living Room   | 4.94m x 3.54m | 16'3" x 11'7"  |
| Utility       | 1.84m x 1.71m | 6′0″ x 5′7″    |
| Cloakroom     | 2.08m x 0.97m | 6′10" x 3′2"   |

Clks - Cloakroom WS - Wardrobe Space (suggestion only, wardrobe not included)