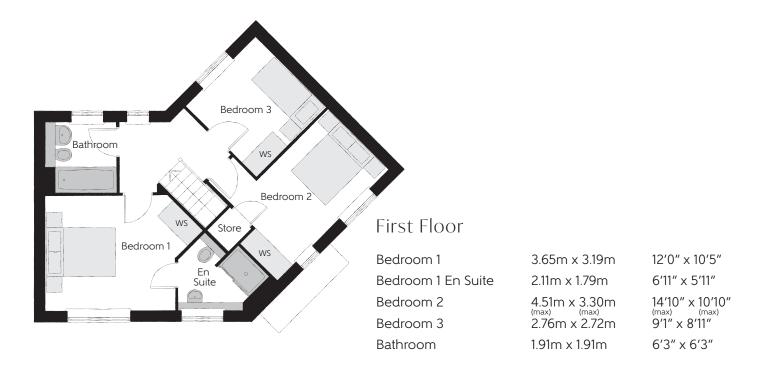

## The Tanner

THREE BEDROOM HOME

The Tanner

Clks - Cloakroom WS - Wardrobe Space (suggestion only, wardrobe not included)

## $Furniture\ arrangements\ are\ for\ illustrative\ purposes\ only.\ Items\ are\ not\ included,\ nor\ to\ scale.$

The items shown in this key may be subject to change, and positions could vary from those indicated on this floorplan. Please refer to Sales Advisor for details of your selected plot. Computer generated image shown overleaf. External finishes, landscaping and configuration may vary from plot to plot. Please refer to Sales Advisor for further details. All dimensions are approximate and should not be used for carpet sizes, appliance spaces or furniture. We operate a policy of continuous improvement and individual features such as kitchen and bathroom layouts, doors, windows, garages and elevational treatments may vary from time to time. Consequently these particulars should be treated as general guidance only and do not constitute a contract, part of a contract or a warranty. TN/CB/210/S00/S/01/A.