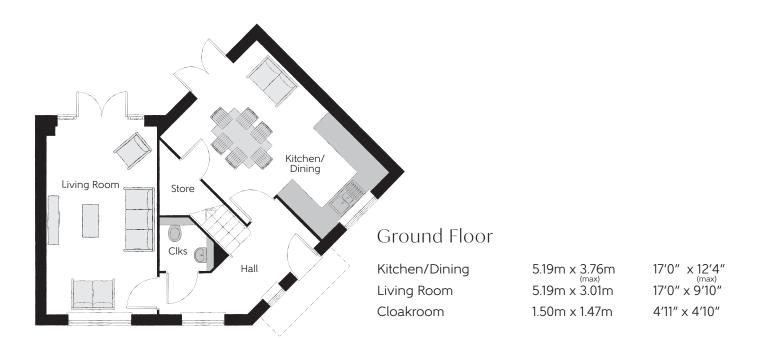

## The Tanner

THREE BEDROOM HOME

The Tanner

Clks - Cloakroom WS - Wardrobe Space (suggestion only, wardrobe not included)

## $Furniture\ arrangements\ are\ for\ illustrative\ purposes\ only.\ Items\ are\ not\ included,\ nor\ to\ scale.$

The items shown in this key may be subject to change, and positions could vary from those indicated on this floorplan. Please refer to Sales Advisor for details of your selected plot. Computer generated image shown overleaf. External finishes, landscaping and configuration may vary from plot to plot. Please refer to Sales Advisor for further details. All dimensions are approximate and should not be used for carpet sizes, appliance spaces or furniture. We operate a policy of continuous improvement and individual features such as kitchen and bathroom layouts, doors, windows, garages and elevational treatments may vary from time to time. Consequently these particulars should be treated as general guidance only and do not constitute a contract, part of a contract or a warranty. TN/CB/210/S00/S/01/A.