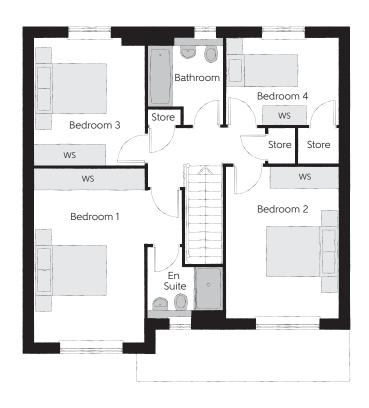

## First Floor

| Bedroom 1          | 4.83m x 4.10m | 15′10″ x 13′5″ |
|--------------------|---------------|----------------|
| Bedroom 1 En Suite | 2.10m x 1.95m | 6′11″ x 6′5″   |
| Bedroom 2          | 4.21m x 3.12m | 13′10″ x 10′3″ |
| Bedroom 3          | 3.53m x 3.05m | 11′7" x 10′0"  |
| Bedroom 4          | 3.16m x 2.40m | 10'4" × 7'10"  |
| Bathroom           | 2.40m x 2.07m | 7′10″ x 6′9″   |

Clks - Cloakroom WS - Wardrobe Space (suggestion only, wardrobe not included)