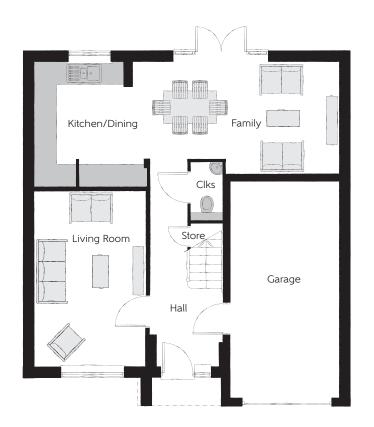

## **Ground Floor**

| Kitchen/Dining | 5.33m x 3.45m | 17'6" x 11'4"  |
|----------------|---------------|----------------|
| Family         | 3.12m x 3.11m | 10'3" x 10'3"  |
| Living Room    | 4.85m x 3.05m | 15′11" x 10′0" |
| Cloakroom      | 1.63m x 0.90m | 5'4" x 3'0"    |
| Garage         | 6.05m x 3.07m | 19'10" x 10'1" |

Clks - Cloakroom WS - Wardrobe Space (suggestion only, wardrobe not included)