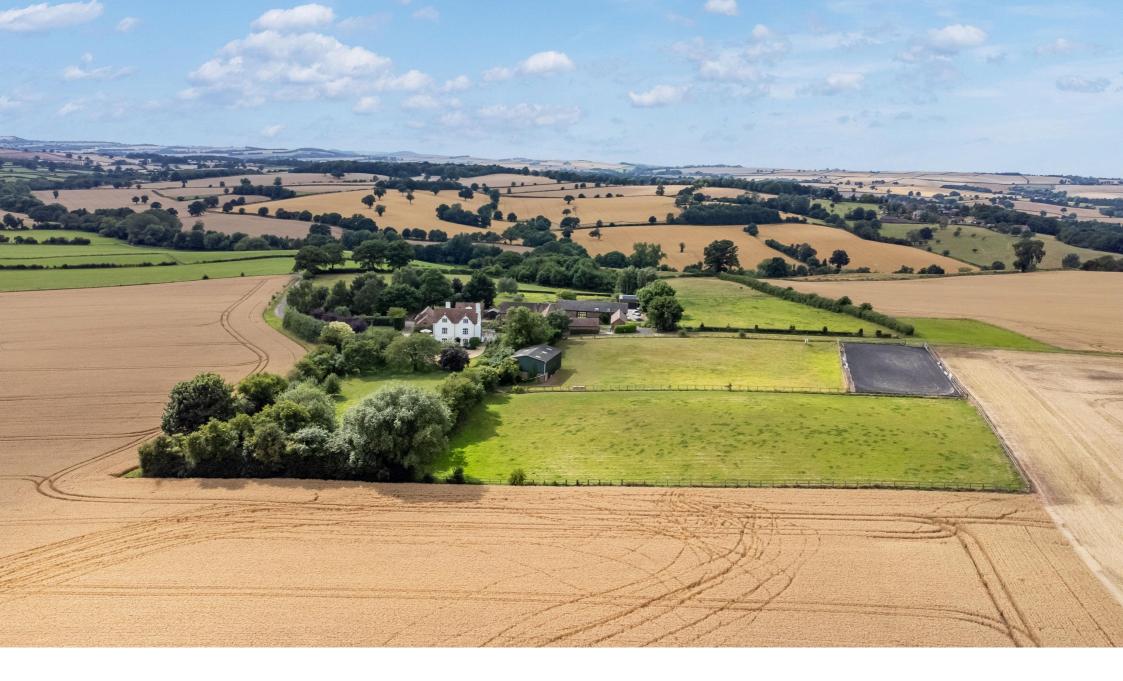

#### **Ouseley Farm**

Positioned with prime views of the majestic Shropshire Landscape, this handsome period farm house boasts in excess of four acres, equestrian facilities, stabling and an agricultural barn.

Set in approximately 4 acres, a range of outbuildings and equestrian facilities are in place, with stables, a feed room and garage accessed via a rear entrance. Subject to planning consent, this could be converted into ancillary accommodation or otherwise. Paddocks and an enclosed arena can also be found on the northern side of the property. Further storage is available via an enclosed large steel framed barn.