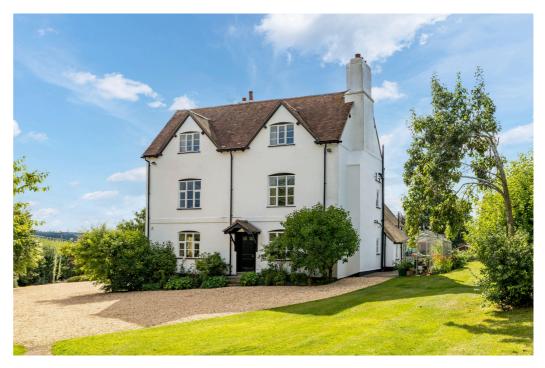

#### **Ouseley Farm**

Positioned with prime views of the majestic Shropshire Landscape, this handsome period farm house boasts in excess of four acres, equestrian facilities, stabling and an agricultural barn.

Ouseley Farm has been restored over its current owners' stewardship across the last thirty years, creating a wonderful family home with a wealth of original period features.

On entrance to the home, a reception hall grants you access to the Drawing Room and Dining Room on each side of the hallway. Further along, access to the open plan kitchen can be found, offering a social open plan environment to spend your time and host friends and family. A snug area is found nearby with a log burning stove and built-in office space. French doors open out onto the garden terrace. Adjacent to the kitchen is a utility room, adding practicality. A W.C completes the ground floor accommodation.