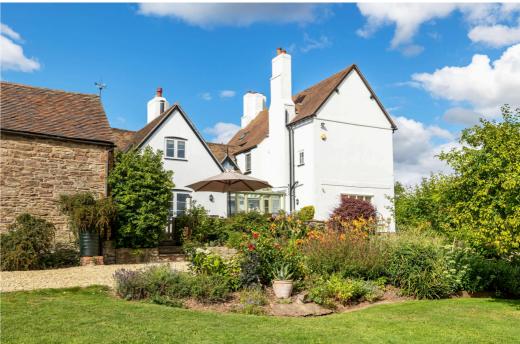

The second floor houses another two double bedrooms and a bathroom which includes a shower over the bath.

A gravelled driveway leads up to the farm house, and sweeps around in front of the property, onto a large parking area placed to the side of the house. Formal gardens are found to the southern and eastern sides of the property.