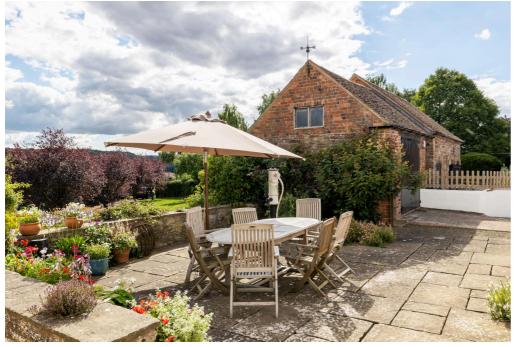

Ouseley Farm has been restored over its current owners' stewardship across the last thirty years, creating a wonderful family home with a wealth of original period features.

On entrance to the home, a reception hall grants you access to the Drawing Room and Dining Room on each side of the hallway. Further along, access to the open plan kitchen can be found, offering a social open plan environment to spend your time and host friends and family. A snug area is found nearby with a log burning stove and built-in office space. French doors open out onto the garden terrace. Adjacent to the kitchen is a utility room, adding practicality. A W.C completes the ground floor accommodation.

The second floor houses another two double bedrooms and a bathroom which includes a shower over the bath.

A gravelled driveway leads up to the farm house, and sweeps around in front of the property, onto a large parking area placed to the side of the house. Formal gardens are found to the southern and eastern sides of the property.