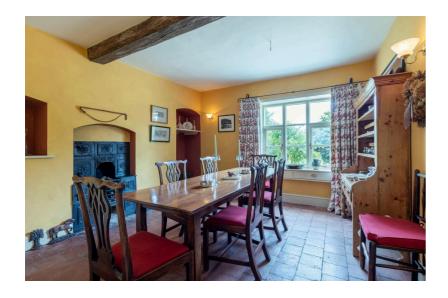

Ouseley Farm has been restored over its current owners' stewardship across the last thirty years, creating a wonderful family home with a wealth of original period features.

On entrance to the home, a reception hall grants you access to the Drawing Room and Dining Room on each side of the hallway. Further along, access to the open plan kitchen can be found, offering a social open plan environment to spend your time and host friends and family. A snug area is found nearby with a log burning stove and built-in office space. French doors open out onto the garden terrace. Adjacent to the kitchen is a utility room, adding practicality. A W.C completes the ground floor accommodation.