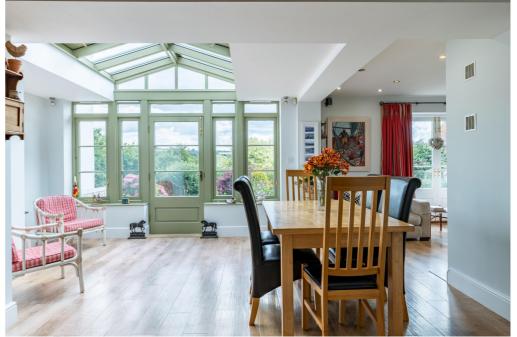

Ouseley Farm has been restored over its current owners' stewardship across the last thirty years, creating a wonderful family home with a wealth of original period features.

On entrance to the home, a reception hall grants you access to the Drawing Room and Dining Room on each side of the hallway. Further along, access to the open plan kitchen can be found, offering a social open plan environment to spend your time and host friends and family. A snug area is found nearby with a log burning stove and built-in office space. French doors open out onto the garden terrace. Adjacent to the kitchen is a utility room, adding practicality. A W.C completes the ground floor accommodation.