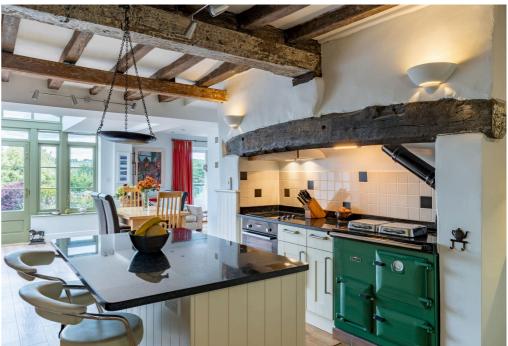

Ouseley Farm has been restored over its current owners' stewardship across the last thirty years, creating a wonderful family home with a wealth of original period features.

On entrance to the home, a reception hall grants you access to the Drawing Room and Dining Room on each side of the hallway. Further along, access to the open plan kitchen can be found, offering a social open plan environment to spend your time and host friends and family. A snug area is found nearby with a log burning stove and built-in office space. French doors open out onto the garden terrace. Adjacent to the kitchen is a utility room, adding practicality. A W.C completes the ground floor accommodation.