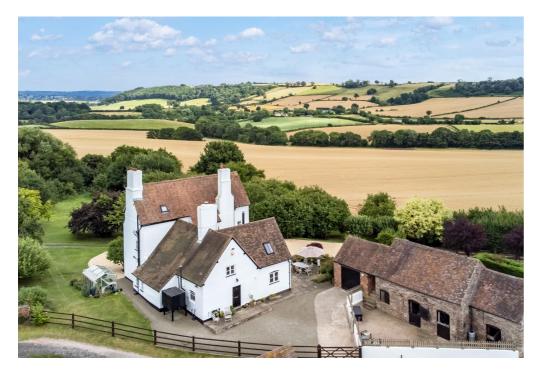

#### **Ouseley Farm**

Positioned with prime views of the majestic Shropshire Landscape, this handsome period farm house boasts in excess of four acres, equestrian facilities, stabling and an agricultural barn.

Ouseley Farm has been restored over its current owners' stewardship across the last thirty years, creating a wonderful family home with a wealth of original period features.

On entrance to the home, a reception hall grants you access to the Drawing Room and Dining Room on each side of the hallway. Further along, access to the open plan kitchen can be found, offering a social open plan environment to spend your time and host friends and family. A snug area is found nearby with a log burning stove and built-in office space. French doors open out onto the garden terrace. Adjacent to the kitchen is a utility room, adding practicality. A W.C completes the ground floor accommodation.

The second floor houses another two double bedrooms and a bathroom which includes a shower over the bath.

A gravelled driveway leads up to the farm house, and sweeps around in front of the property, onto a large parking area placed to the side of the house. Formal gardens are found to the southern and eastern sides of the property.

Set in approximately 4 acres, a range of outbuildings and equestrian facilities are in place, with stables, a feed room and garage accessed via a rear entrance. Subject to planning consent, this could be converted into ancillary accommodation or otherwise. Paddocks and an enclosed arena can also be found on the northern side of the property. Further storage is available via an enclosed large steel framed barn.