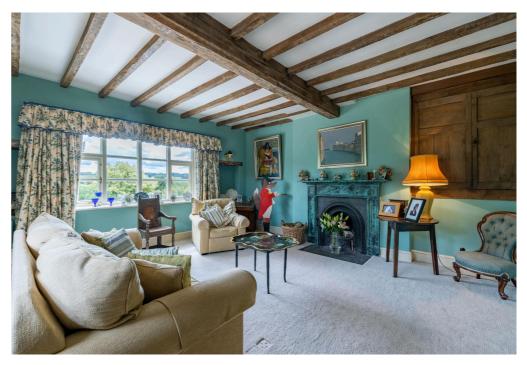

Ouseley Farm has been restored over its current owners' stewardship across the last thirty years, creating a wonderful family home with a wealth of original period features.

On entrance to the home, a reception hall grants you access to the Drawing Room and Dining Room on each side of the hallway. Further along, access to the open plan kitchen can be found, offering a social open plan environment to spend your time and host friends and family. A snug area is found nearby with a log burning stove and built-in office space. French doors open out onto the garden terrace. Adjacent to the kitchen is a utility room, adding practicality. A W.C completes the ground floor accommodation.