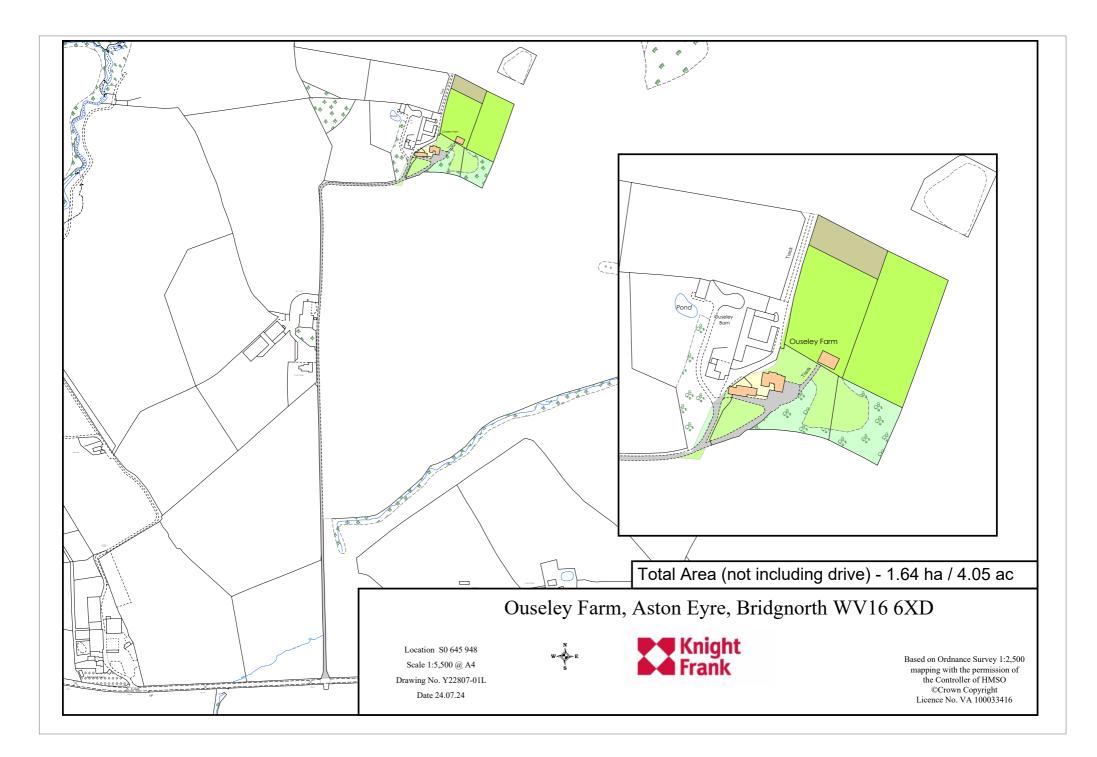

#### Directions (WV16 6XD):

From the A458 (from either Bridgnorth or Much Wenlock) turn onto the B4368 in Morville. Follow this road to Aston Eyre and after leaving the village continue for approximately 1.5 miles where the drive entrance for Ouseley Farm can be found on the right-hand side. Follow the approach driveway for approximately three quarters of a mile where the property will be found at the top of the hill on the right-hand side.

Set in approximately 4 acres, a range of outbuildings and equestrian facilities are in place, with stables, a feed room and garage accessed via a rear entrance. Subject to planning consent, this could be converted into ancillary accommodation or otherwise. Paddocks and an enclosed arena can also be found on the northern side of the property. Further storage is available via an enclosed large steel framed barn.