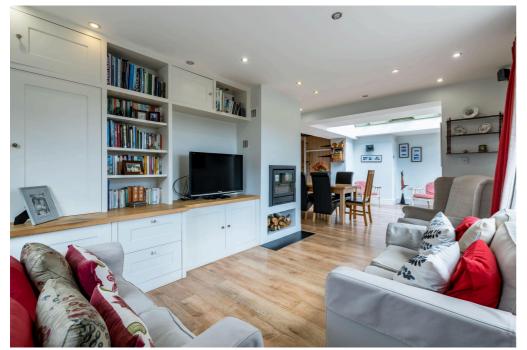

Ouseley Farm has been restored over its current owners' stewardship across the last thirty years, creating a wonderful family home with a wealth of original period features.

On entrance to the home, a reception hall grants you access to the Drawing Room and Dining Room on each side of the hallway. Further along, access to the open plan kitchen can be found, offering a social open plan environment to spend your time and host friends and family. A snug area is found nearby with a log burning stove and built-in office space. French doors open out onto the garden terrace. Adjacent to the kitchen is a utility room, adding practicality. A W.C completes the ground floor accommodation.