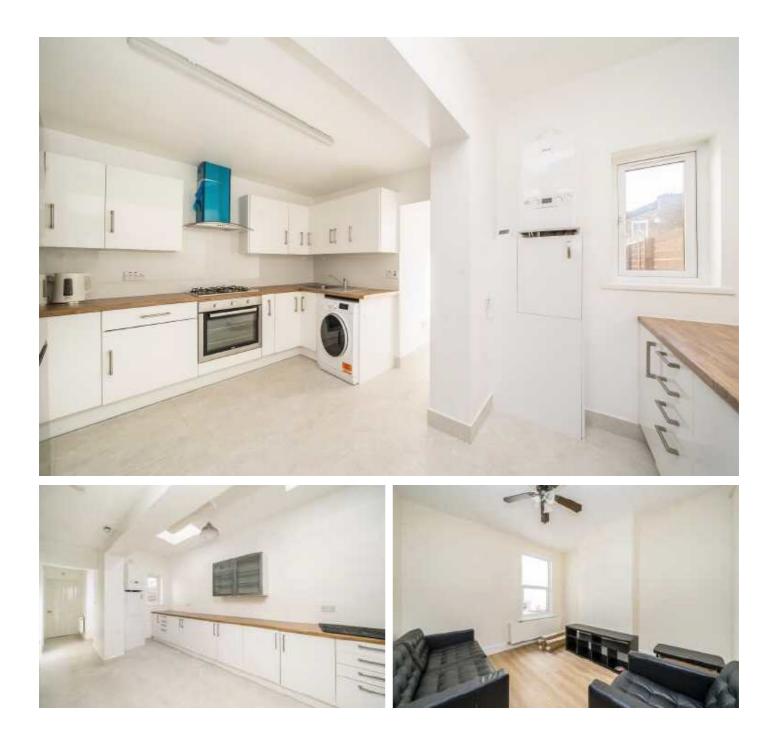

## Lyndhurst Way, SE15

Just minutes from Peckham Rye Station, the home has been thoughtfully modernised throughout, boasting four generously sized double bedrooms and two stylish bathrooms.

The brand-new kitchen is designed for both functionality and style, A private patio garden offers a peaceful outdoor retreat, ideal for dining al fresco or unwinding after a busy day.