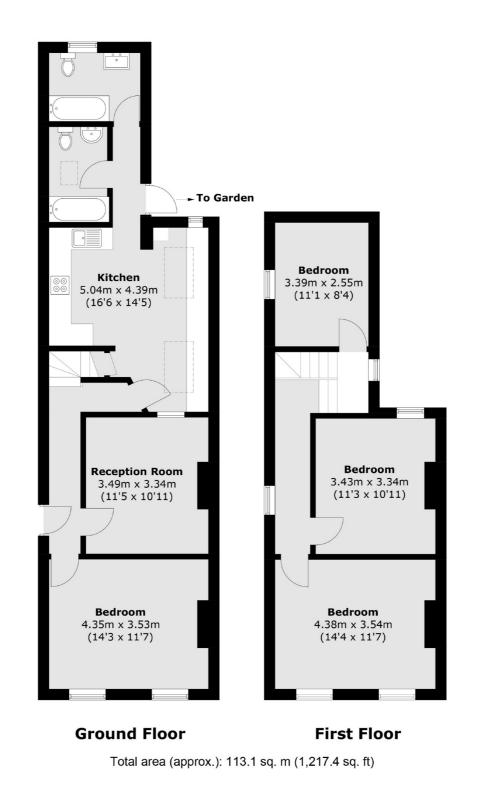

## Lyndhurst Way, SE15

Just minutes from Peckham Rye Station, the home has been thoughtfully modernised throughout, boasting four generously sized double bedrooms and two stylish bathrooms.

The brand-new kitchen is designed for both functionality and style, A private patio garden offers a peaceful outdoor retreat, ideal for dining al fresco or unwinding after a busy day.