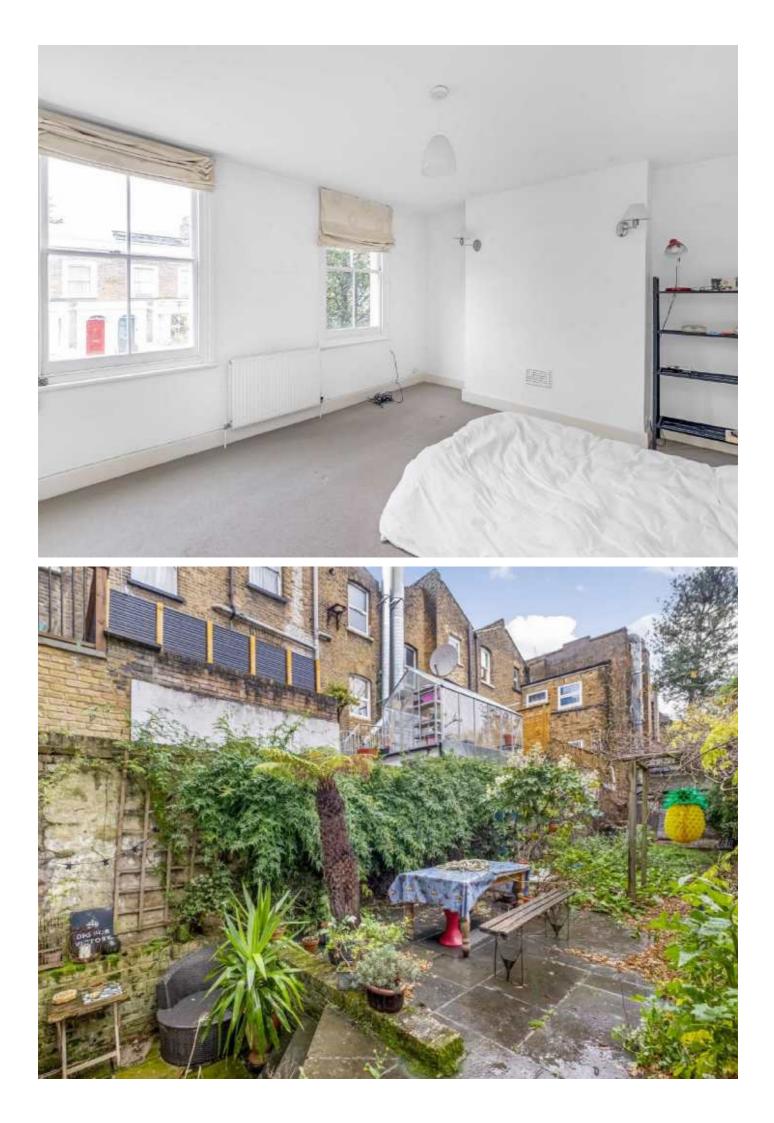

#### Features

House Kitchen Breakfast Room Two Reception Rooms Three Double Bedrooms Private Garden

# Choumert Road, SE15

Arrangedover four floors, this beautiful property comprises a large kitchen breakfast room, two reception rooms, three double bedrooms and one good sized family bathroom with a separate W/C. The property also benefits from a well kept rear garden.