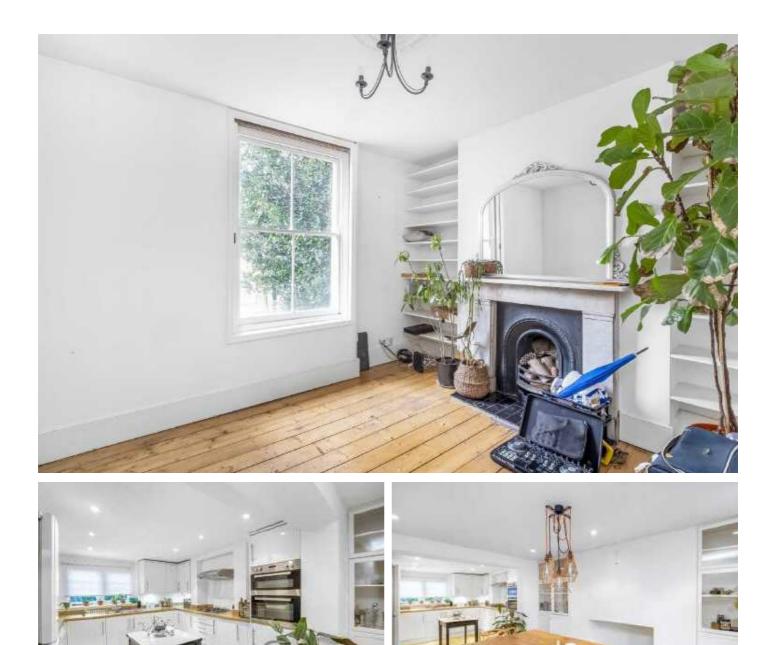

#### Features

House Kitchen Breakfast Room Two Reception Rooms Three Double Bedrooms Private Garden

# Choumert Road, SE15

Arrangedover four floors, this beautiful property comprises a large kitchen breakfast room, two reception rooms, three double bedrooms and one good sized family bathroom with a separate W/C. The property also benefits from a well kept rear garden.