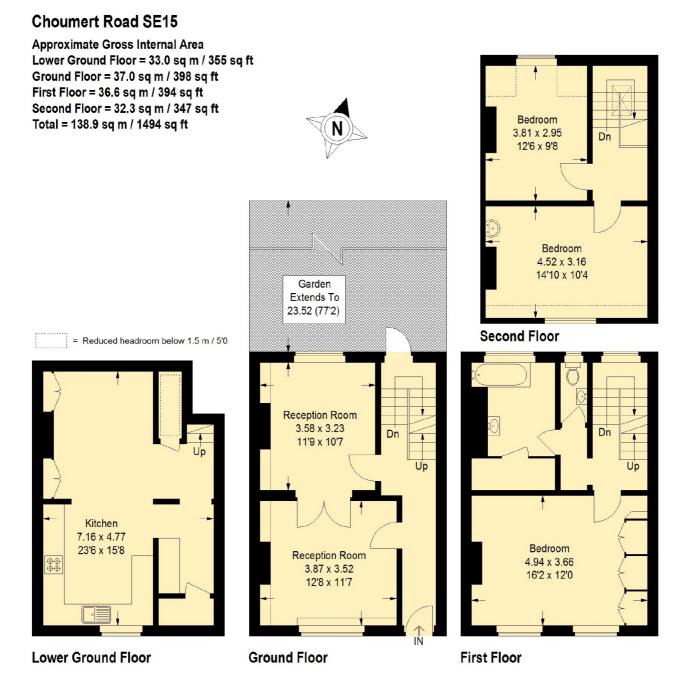

### Choumert Road, , SE15

This plan is for layout guidance only. Not drawn to scale unless stated. Windows and door openings are approximate. Whilst every care is taken in the preparation of this plan, please check all dimensions, shapes and compass bearings before making any decisions reliant upon them. (ID715163)