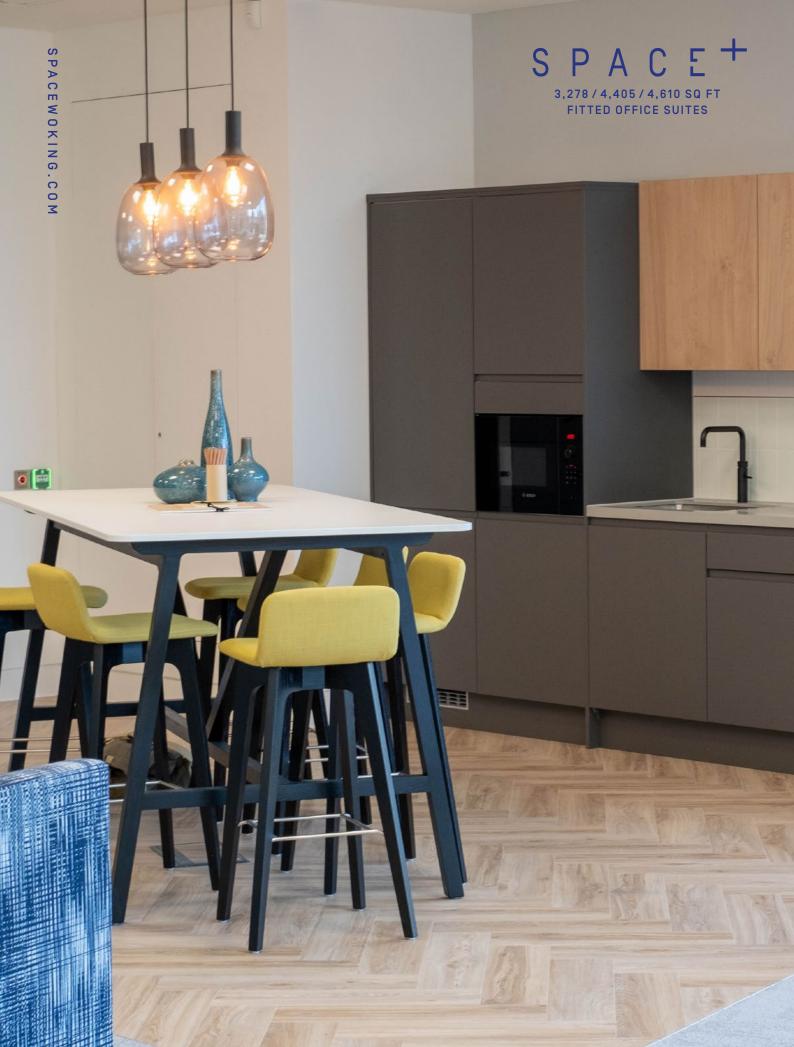

# READY FITTED OFFICE SUITES

SPACE<sup>+</sup> gives your business the opportunity to be based in Woking's newest and greenest office building.

Whether you are a start-up, an established corporate or you are setting up a satellite office, SPACE+ provides a ready made office solution. Each of the three suites will be furnished and IT ready, providing a kitchen, break out area, meeting rooms and desks.

| SUITE   | SQ FT | PARKING SPACES |
|---------|-------|----------------|
| Suite 1 | 3,278 | 3              |
| Suite 2 | 4,405 | 4              |
| Suite 3 | 4,610 | 4              |

- 3 MEETING ROOMS [1 × 4 PERSON AND 2 × 7 PERSON]
- 12 DESKS
- 1 OPEN MEETING BOOTH
- 1 ENCLOSED MEETING BOOTH
- 1 TEA POINT
- 2 COLLABORATIVE AREAS