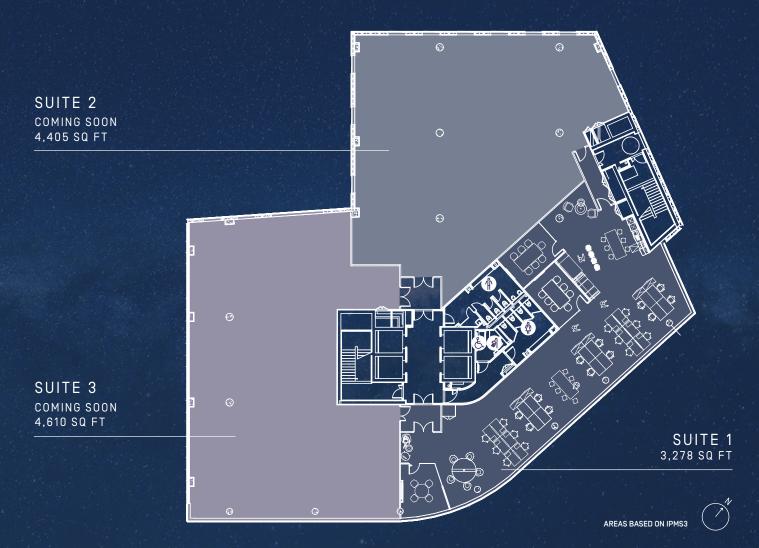

# READY FITTED OFFICE SUITES

SPACE<sup>+</sup> gives your business the opportunity to be based in Woking's newest and greenest office building.

Whether you are a start-up, an established corporate or you are setting up a satellite office, SPACE+ provides a ready made office solution. Each of the three suites will be furnished and IT ready, providing a kitchen, break out area, meeting rooms and desks.

| SUITE   | SQ FT | PARKING SPACES |
|---------|-------|----------------|
| Suite 1 | 3,278 | 3              |
| Suite 2 | 4,405 | 4              |
| Suite 3 | 4,610 | 4              |

- 3 MEETING ROOMS [1 × 4 PERSON AND 2 × 7 PERSON]
- 12 DESKS
- 1 OPEN MEETING BOOTH
- 1 ENCLOSED MEETING BOOTH
- 1 TEA POINT
- 2 COLLABORATIVE AREAS