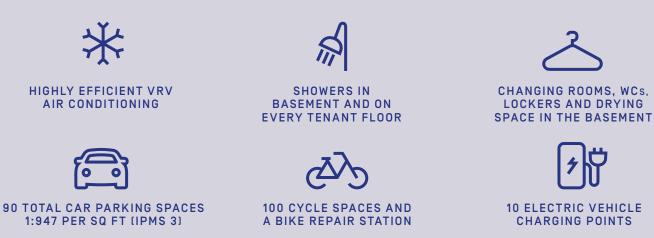

# WOKING'S VISIONARY NEW HQ BUILDING

Space offers large, open plan flexible floorplates totalling 87,010 sq ft over basement, ground and seven upper floors. Designed to a market-leading specification and benefiting from impressive sustainability credentials, the building is rated EPC A, BREEAM 'Excellent' and is also targeting a Fitwell 2 star rating. Space will have a Communicate Internal Fibre provision which will give an occupier immediate and instantaneous internet access and connections.