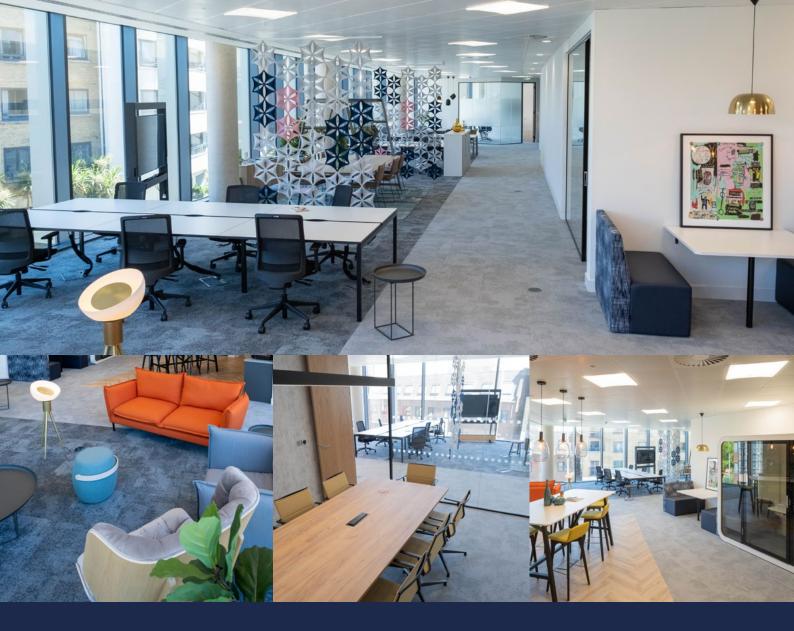

# READY FITTED OFFICE SUITES

SPACE<sup>+</sup> gives your business the opportunity to be based in Woking's newest and greenest office building.

Whether you are a start-up, an established corporate or you are setting up a satellite office, SPACE+ provides a ready made office solution. Each of the three suites will be furnished and IT ready, providing a kitchen, break out area, meeting rooms and desks.

| SUITE   | SQ FT | PARKING SPACES |
|---------|-------|----------------|
| Suite 1 | 3,278 | 3              |
| Suite 2 | 4,405 | 4              |
| Suite 3 | 4,610 | 4              |

- 3 MEETING ROOMS [1 × 4 PERSON AND 2 × 7 PERSON]
- 12 DESKS
- 1 OPEN MEETING BOOTH
- 1 ENCLOSED MEETING BOOTH
- 1 TEA POINT
- 2 COLLABORATIVE AREAS