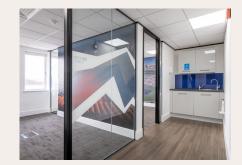

# **DESCRIPTION**

Thames House fronts onto Portsmouth Road and is of a steel framed construction with brick elevations under a pitched tile roof.

The property benefits from a previous high quality fit out which includes glazed partitioned executive offices, meeting rooms, boardroom, server room, a fitted kitchen with a break out area on the first floor and a fitted tea point on the second floor.