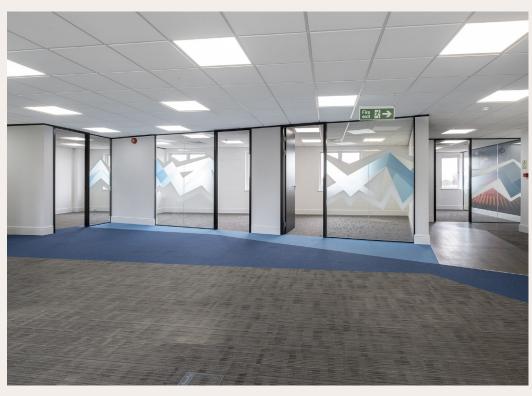

# **DESCRIPTION**

Thames House fronts onto Portsmouth Road and is of a steel framed construction with brick elevations under a pitched tile roof.

The property benefits from a previous high quality fit out which includes glazed partitioned executive offices, meeting rooms, boardroom, server room, a fitted kitchen with a break out area on the first floor and a fitted tea point on the second floor.

# **SPECIFICATION**

- Comfort cooling/heating cassettes
- Carpet tiles throughout
- Double glazing
- Refurbished Male and Female WC's
- Shower and locker facilities
- 8-person passenger lift
- Good natural light
- Suspended ceilings
- Recessed LED lighting diffusers
- Full access raised floor
- 19 on-site parking spaces
- EPC Rating: D(81)