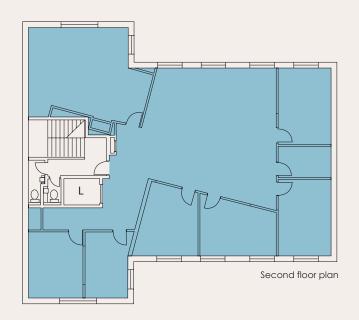

# FLOOR AREAS

| Floor     | sq ft (NIA) | sq m (NIA) |
|-----------|-------------|------------|
| Second    | 2,124       | 197.3      |
| First     | 2,136       | 198.4      |
| Ground    | 662         | 61.5       |
| Reception | 192         | 17.9       |
| Total     | 5,114       | 475.1      |