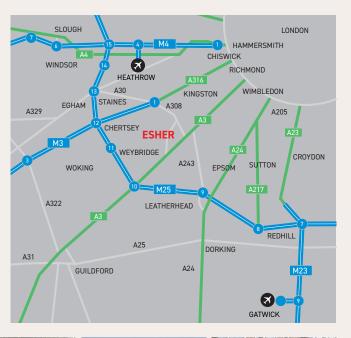

### LOCATION

The premises are situated just off the A307 Portsmouth Road within a short walking distance of Esher Town Centre and Esher Mainline Railway Station.

The A3 Kingston By-pass is only ½ mile away, which provides a direct link to Central London whilst Junction 10 of the M25 Motorway is approximately 6.5 miles to the south west which connects to the main motorway network and Heathrow and Gatwick Airports.

## TRAVEL TIMES

| By Road           | Miles |
|-------------------|-------|
| Esher town centre | 0.6   |
| Esher station     | 0.6   |
| A3                | 0.7   |
| M25               | 6.5   |
| Heathrow Airport  | 12.4  |
| Gatwick Airport   | 24.5  |