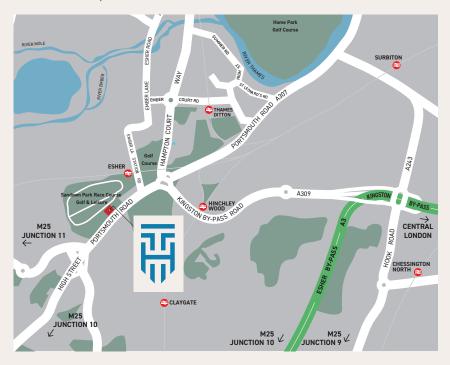

### LOCATION

The premises are situated just off the A307 Portsmouth Road within a short walking distance of Esher Town Centre and Esher Mainline Railway Station.

The A3 Kingston By-pass is only ½ mile away, which provides a direct link to Central London whilst Junction 10 of the M25 Motorway is approximately 6.5 miles to the south west which connects to the main motorway network and Heathrow and Gatwick Airports.

## TRAVEL TIMES

| By Road           | Miles |
|-------------------|-------|
| Esher town centre | 0.6   |
| Esher station     | 0.6   |
| A3                | 0.7   |
| M25               | 6.5   |
| Heathrow Airport  | 12.4  |
| Gatwick Airport   | 24.5  |

| By Rail          | Min |
|------------------|-----|
| Surbiton         | 4   |
| Wimbledon        | 13  |
| Clapham Junction | 20  |
| Woking           | 22  |
| London Waterloo  | 22  |
| Guildford        | 29  |