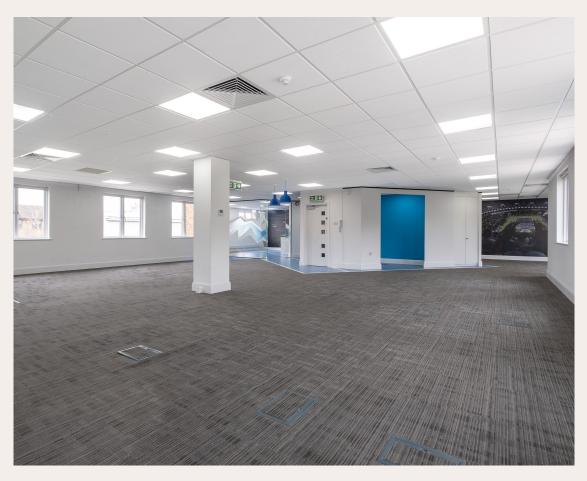

# **DESCRIPTION**

Thames House fronts onto Portsmouth Road and is of a steel framed construction with brick elevations under a pitched tile roof.

The property benefits from a previous high quality fit out which includes glazed partitioned executive offices, meeting rooms, boardroom, server room, a fitted kitchen with a break out area on the first floor and a fitted tea point on the second floor.

# **SPECIFICATION**

- Comfort cooling/heating cassettes
- Carpet tiles throughout
- Double glazing
- Refurbished Male and Female WC's
- Shower and locker facilities
- 8-person passenger lift
- Good natural light
- Suspended ceilings
- Recessed LED lighting diffusers
- Full access raised floor
- 19 on-site parking spaces
- EPC Rating: D(81)