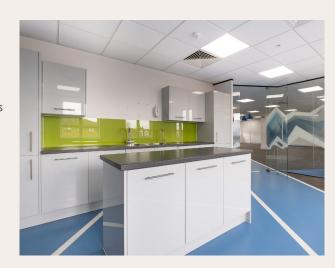

# **DESCRIPTION**

Thames House fronts onto Portsmouth Road and is of a steel framed construction with brick elevations under a pitched tile roof.

The property benefits from a previous high quality fit out which includes glazed partitioned executive offices, meeting rooms, boardroom, server room, a fitted kitchen with a break out area on the first floor and a fitted tea point on the second floor.