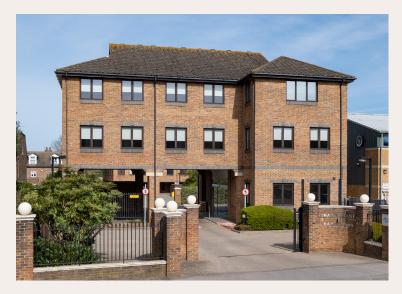

# **DESCRIPTION**

Thames House fronts onto Portsmouth Road and is of a steel framed construction with brick elevations under a pitched tile roof.

The property benefits from a previous high quality fit out which includes glazed partitioned executive offices, meeting rooms, boardroom, server room, a fitted kitchen with a break out area on the first floor and a fitted tea point on the second floor.

# IDEALLY SITUATED CLOSE TO MANY LOCAL AMENITIES AND EASILY ACCESSIBLE BY ROAD AND RAIL.

### LOCATION

The premises are situated just off the A307 Portsmouth Road within a short walking distance of Esher Town Centre and Esher Mainline Railway Station.

The A3 Kingston By-pass is only ½ mile away, which provides a direct link to Central London whilst Junction 10 of the M25 Motorway is approximately 6.5 miles to the south west which connects to the main motorway network and Heathrow and Gatwick Airports.