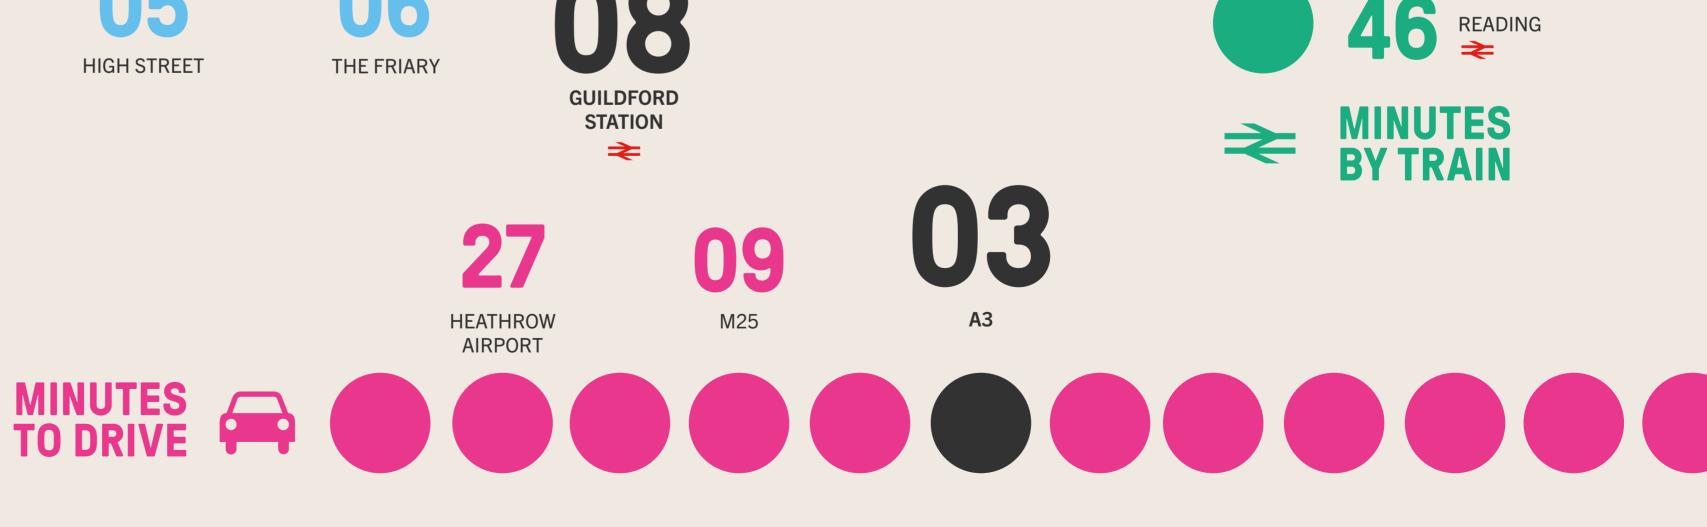

### FURTHER AFIELD

Guildford is extremely well-connected both locally and nationally. The town is situated adjacent to the A3, close to the M3 and M25 motorways, providing fast access to London, the South Coast and the wider motorway network.

International flights from Heathrow and Gatwick airports are also within easy reach.

**HEATHROW AIRPORT** 