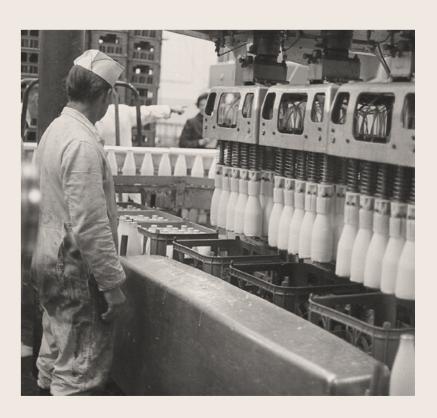

# BRIMMING WITH HISTORY

Many of us will remember the 'good old days' where a bottle of fresh milk would be waiting on your doorstep in the morning. But did you know that Guildford was home to one of the largest bottling depots in the country?

Bottle Works in the early 1970s was home to the Unigate Depot, where used glass milk bottles were sterilised, inspected, refilled and then delivered across Guildford and Woking.