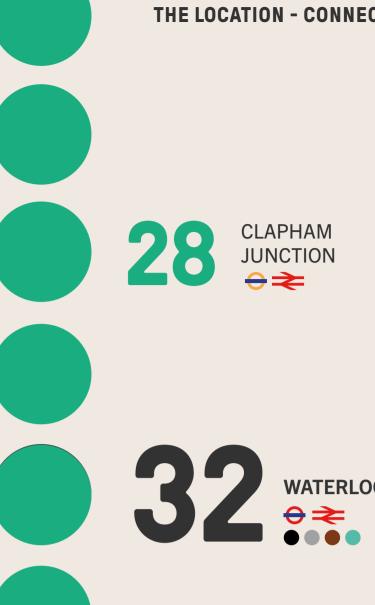

### FURTHER AFIELD

Guildford is extremely well-connected both locally and nationally. The town is situated adjacent to the A3, close to the M3 and M25 motorways, providing fast access to London, the South Coast and the wider motorway network.