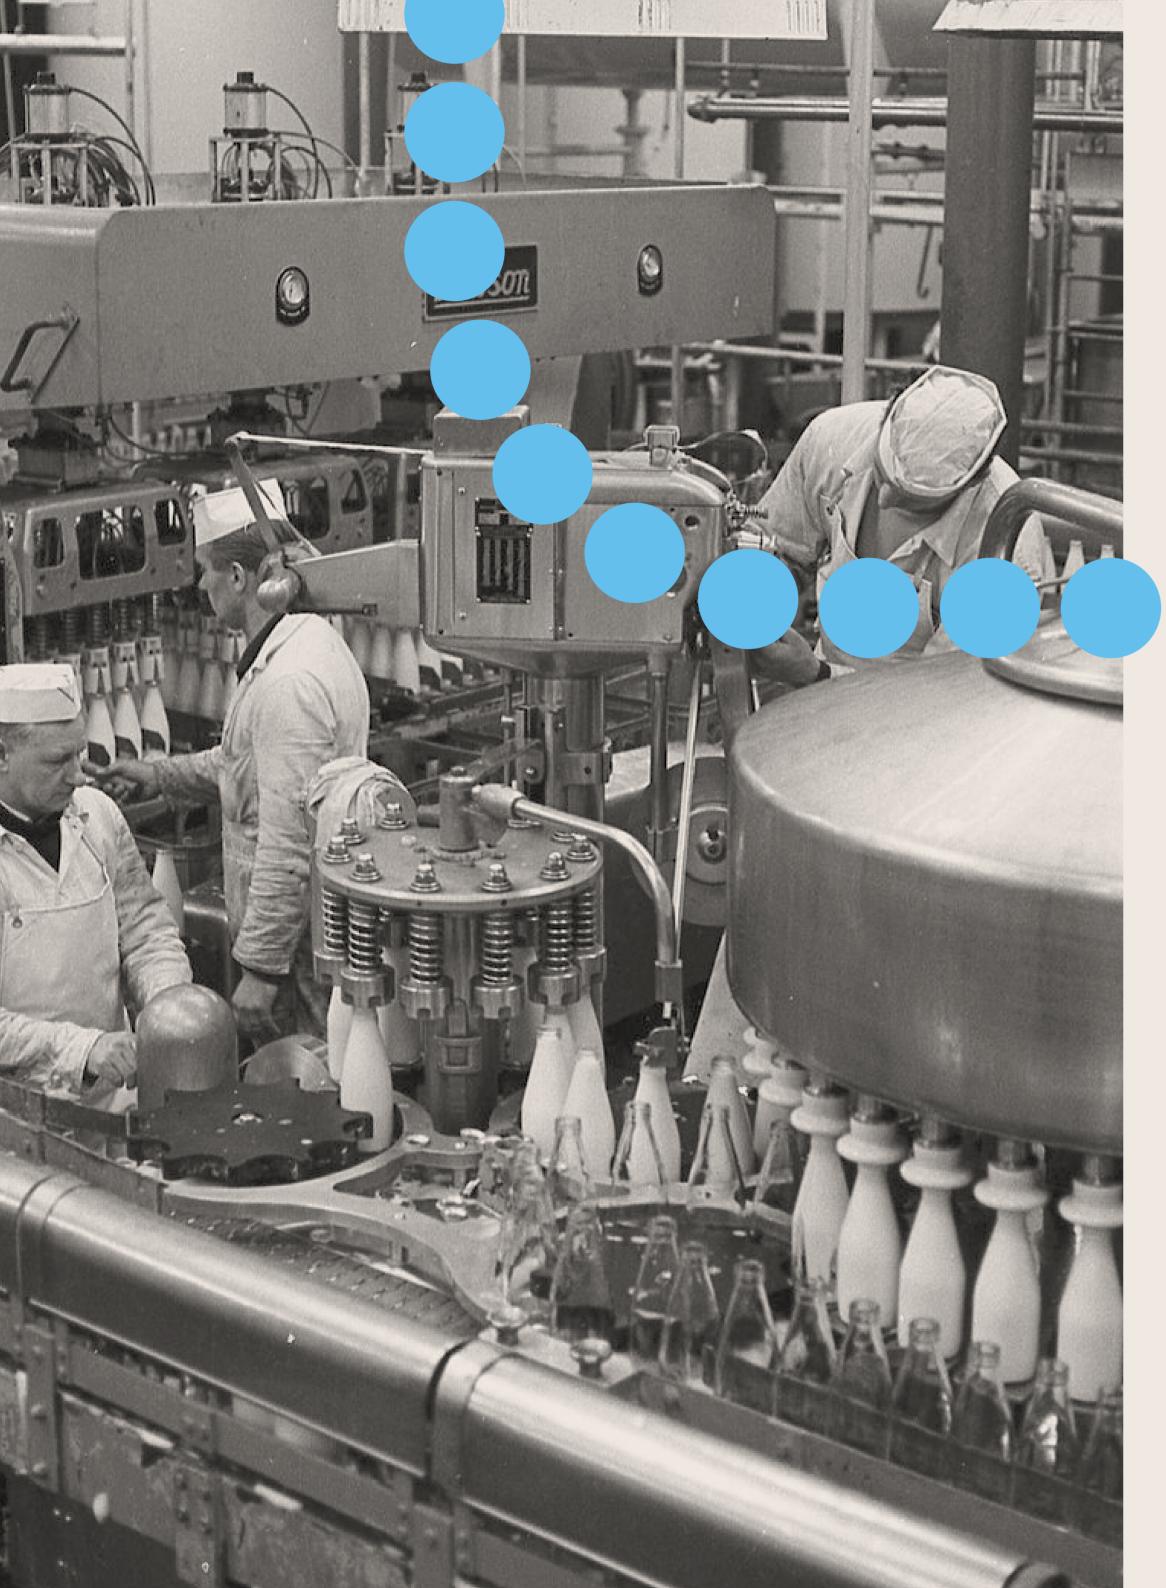

# BRIMMING WITH HISTORY

Many of us will remember the 'good old days' where a bottle of fresh milk would be waiting on your doorstep in the morning. But did you know that Guildford was home to one of the largest bottling depots in the country?

Bottle Works in the early 1970s was home to the Unigate Depot, where used glass milk bottles were sterilised, inspected, refilled and then delivered across Guildford and Woking.