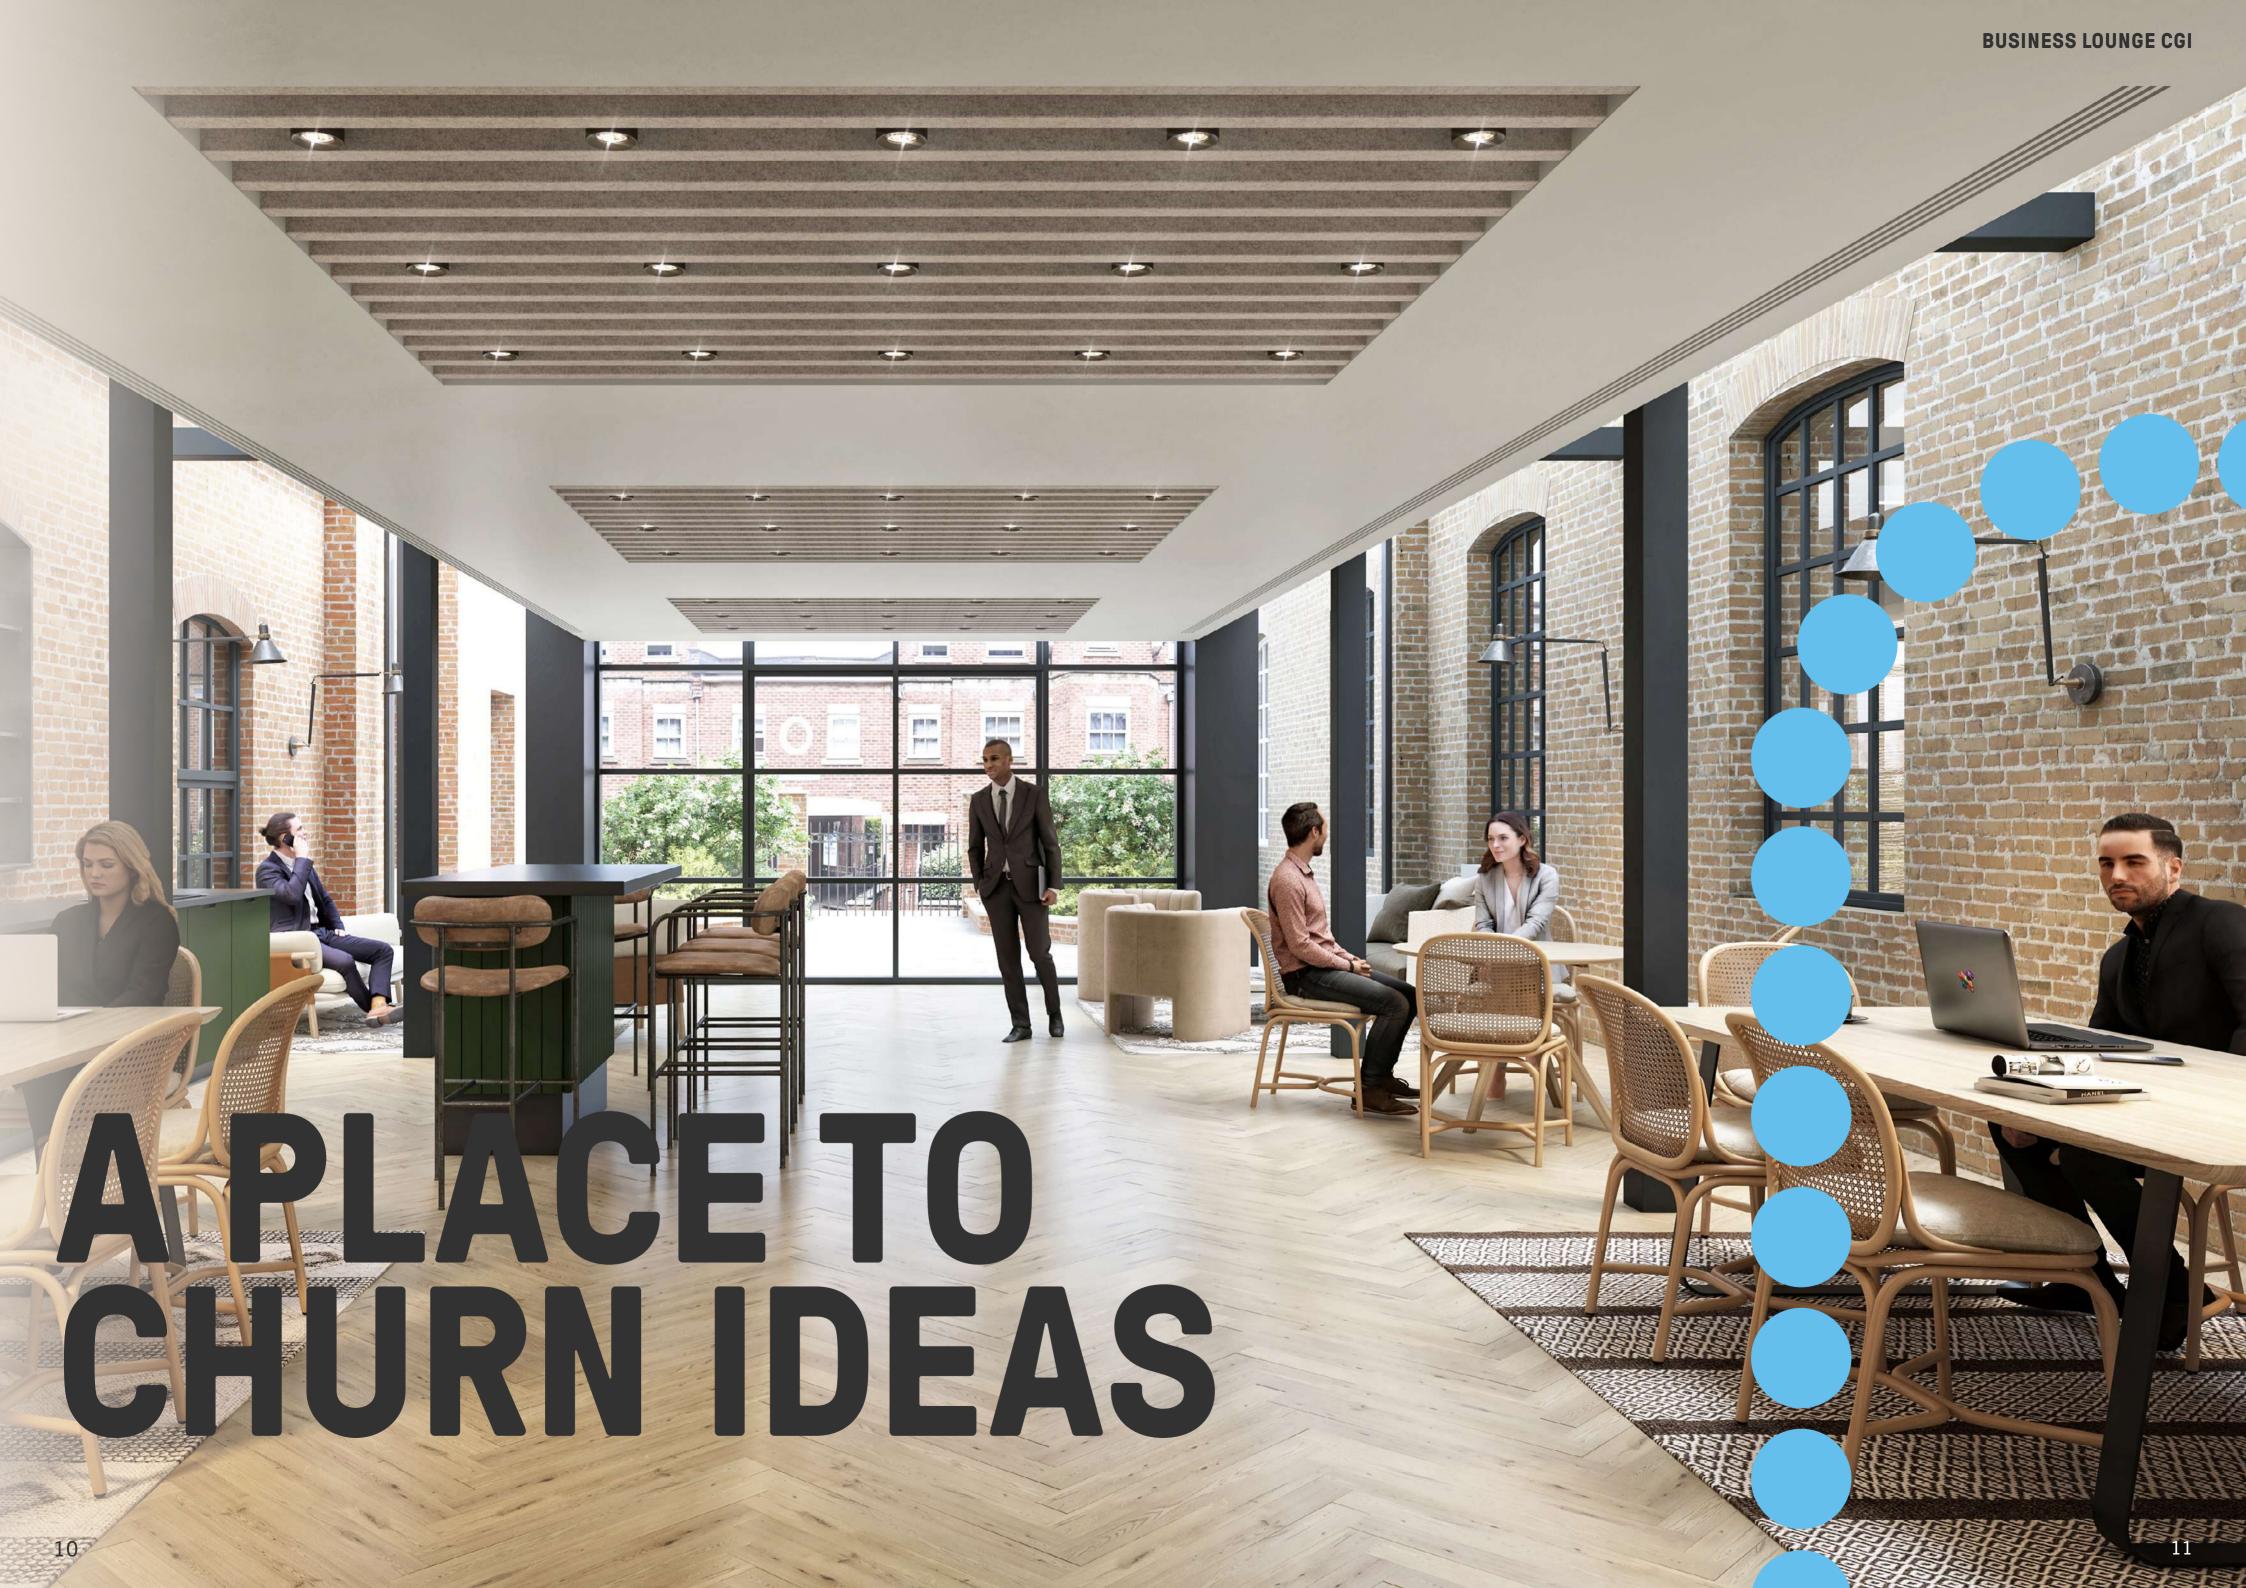

### FROMTHE GROUNDUP

Bottle Works offers a unique configuration Communal spaces are generous, both providing for single or multi-letting, and flexibility for a range of business needs.

The central lightwell and business lounge glazing panels bring natural daylight to the very heart of the building.

inside and out, with the business lounge and sizeable reception complemented by the new multi-level, south-west facing terrace and gardens.