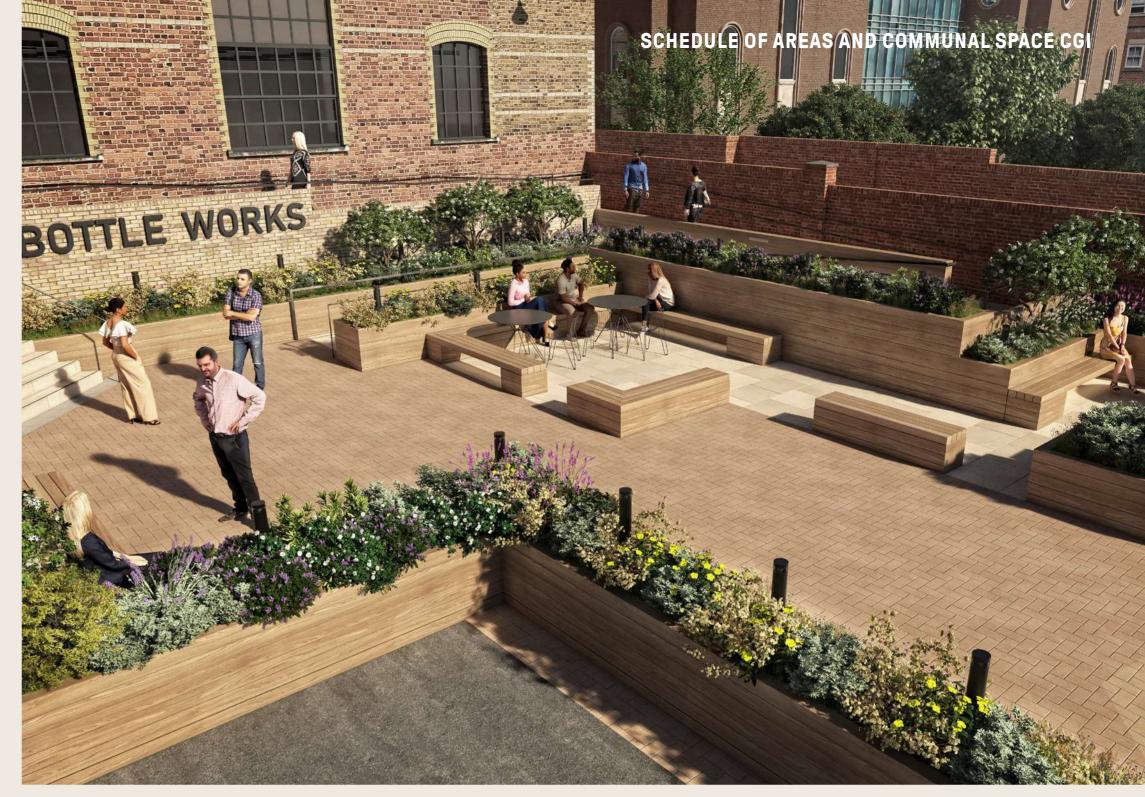

### FROMTHE GROUNDUP

Bottle Works offers a unique configuration Communal spaces are generous, both providing for single or multi-letting, and flexibility for a range of business needs.

The central lightwell and business lounge glazing panels bring natural daylight to the very heart of the building.

inside and out, with the business lounge and sizeable reception complemented by the new multi-level, south-west facing terrace and gardens.