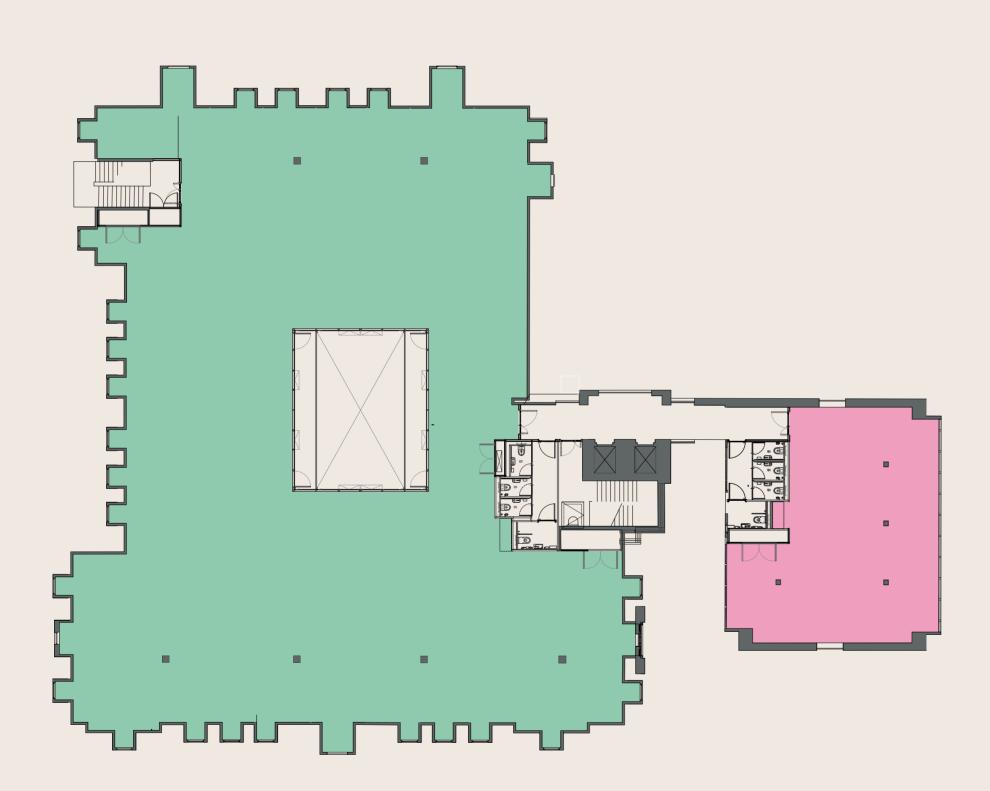

### FLOOR PLANS

### **GROUND FLOOR**

NORTH

**FIRST FLOOR** 

2ND FLOOR

NORTH

8,977 SQ FT

1,399 SQ FT

STOKE PARK