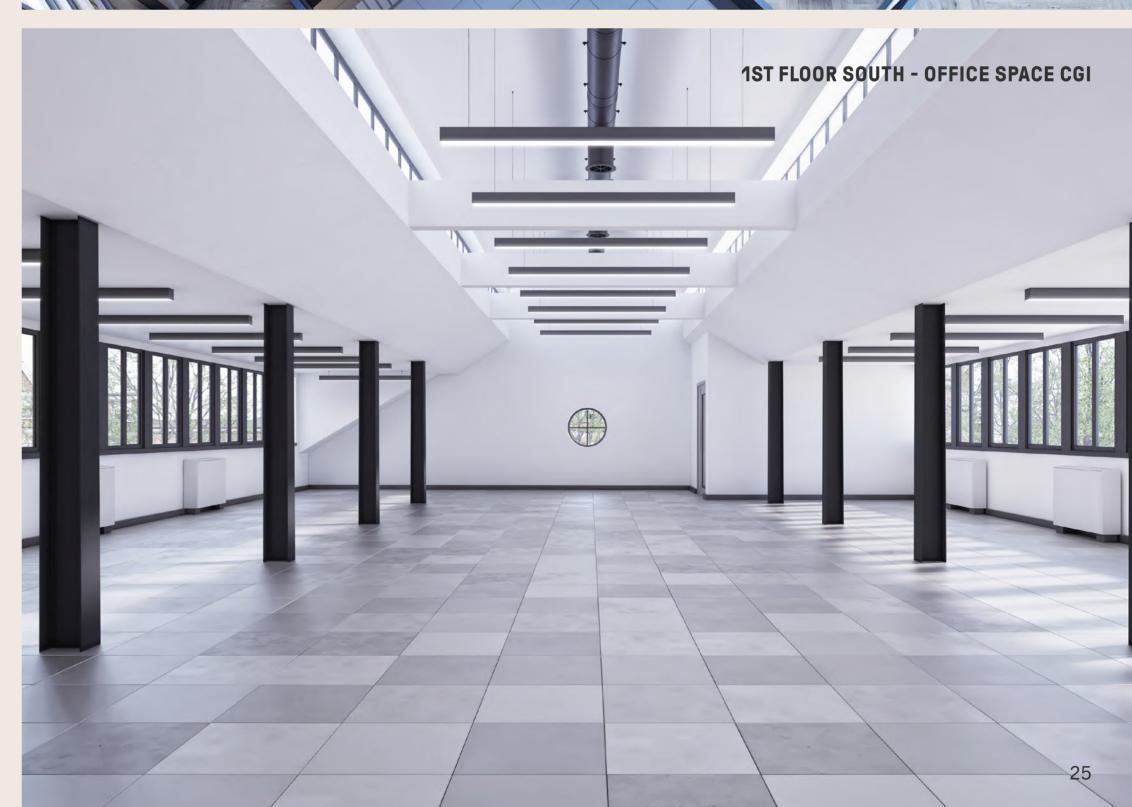

### FROMTHE GROUNDUP

Bottle Works offers a unique configuration Communal spaces are generous, both providing for single or multi-letting, and flexibility for a range of business needs.

The central lightwell and business lounge glazing panels bring natural daylight to the very heart of the building.

inside and out, with the business lounge and sizeable reception complemented by the new multi-level, south-west facing terrace and gardens.