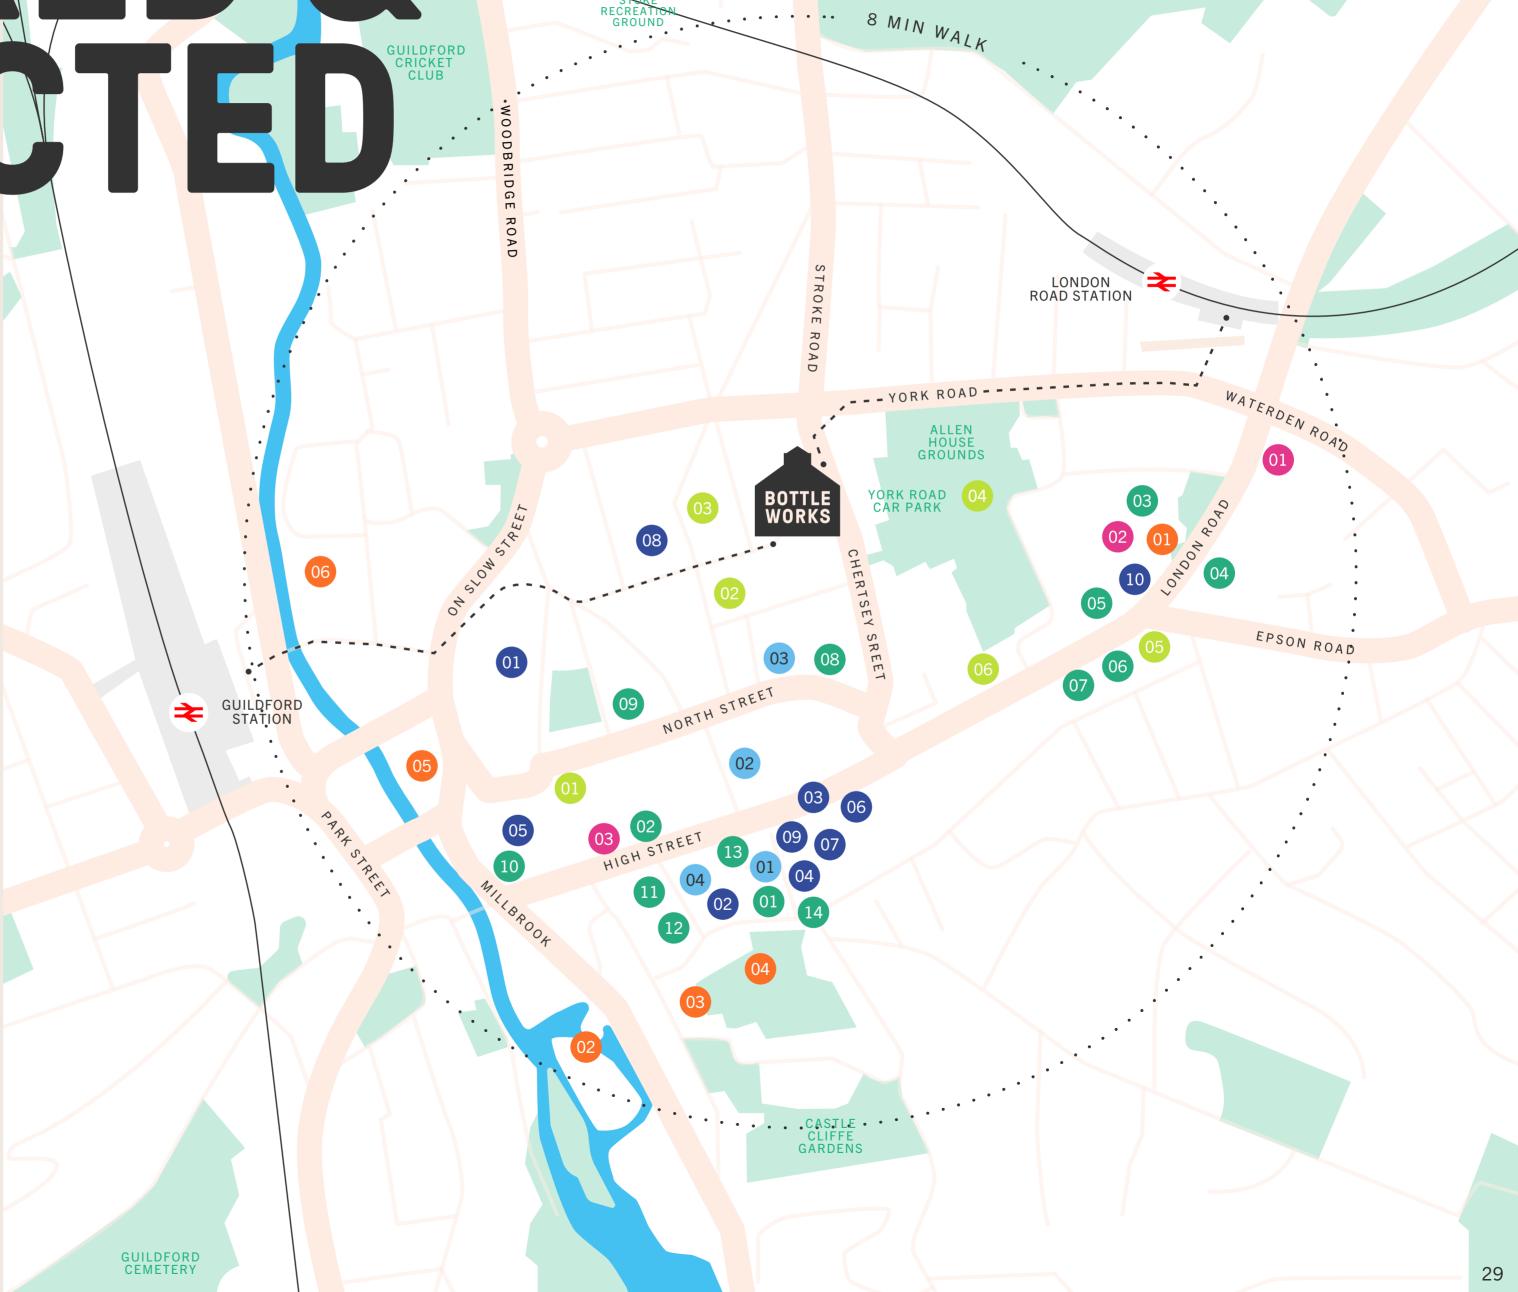

### **RESTAURANTS**

- 01. The Ivy Asia
- 02. Bills
- 03. The Long Bar & Grill
- 04. Rumwong Thai
- 05. Pizza Express
- 06. Carmona
- 07. Zizzi
- 08. Sushi Nara
- 09. All Bar One
- 10. Wagamama
- 11. La Casita
- 12. Giggling Squid
- 13. Positano
- 14. Tattam's

### GYMS 🔵

- 01. 1Sculpt Fitness
- 02. MASK Personal Training
- 03. Field of Fitness

### **HOTELS**

- 01. The Mandalay Hotel
- 02. Guildford Harbour Hotel
- 03. The Angel Hotel

### CAFES |

- 01. Pret A Manger
- 02. Cocoa Patisserie & Coffee
- 03. Canopy Coffee
- 04. The Hideaway Café
- 05. Esquires
- 06. Starbucks

### ENTERTAINMENT 🛑

- 01. G Live
- 02. Yvonne Arnaud Theatre
- 03. Guildford Museum
- 04. Guildford Castle
- 05. The Electric Theatre
- 06. Odeon Cinema

### **SHOPPING**

- 01. The Friary
- 02. Tunsgate Quarter
- 03. Guildford High Street
- 04. Tunsgate Square
- 05. Phoenix Court
- 06. BOSS
- 07. Molton Brown
- 08. Waitrose
- 09. Sainsbury's
- 10. Co-op