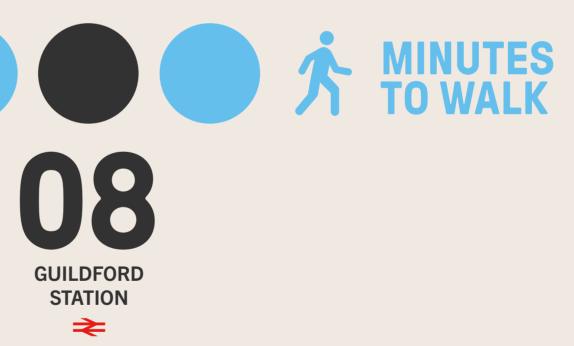

### FURTHER AFIELD

Guildford is extremely well-connected both locally and nationally. The town is situated adjacent to the A3, close to the M3 and M25 motorways, providing fast access to London, the South Coast and the wider motorway network.