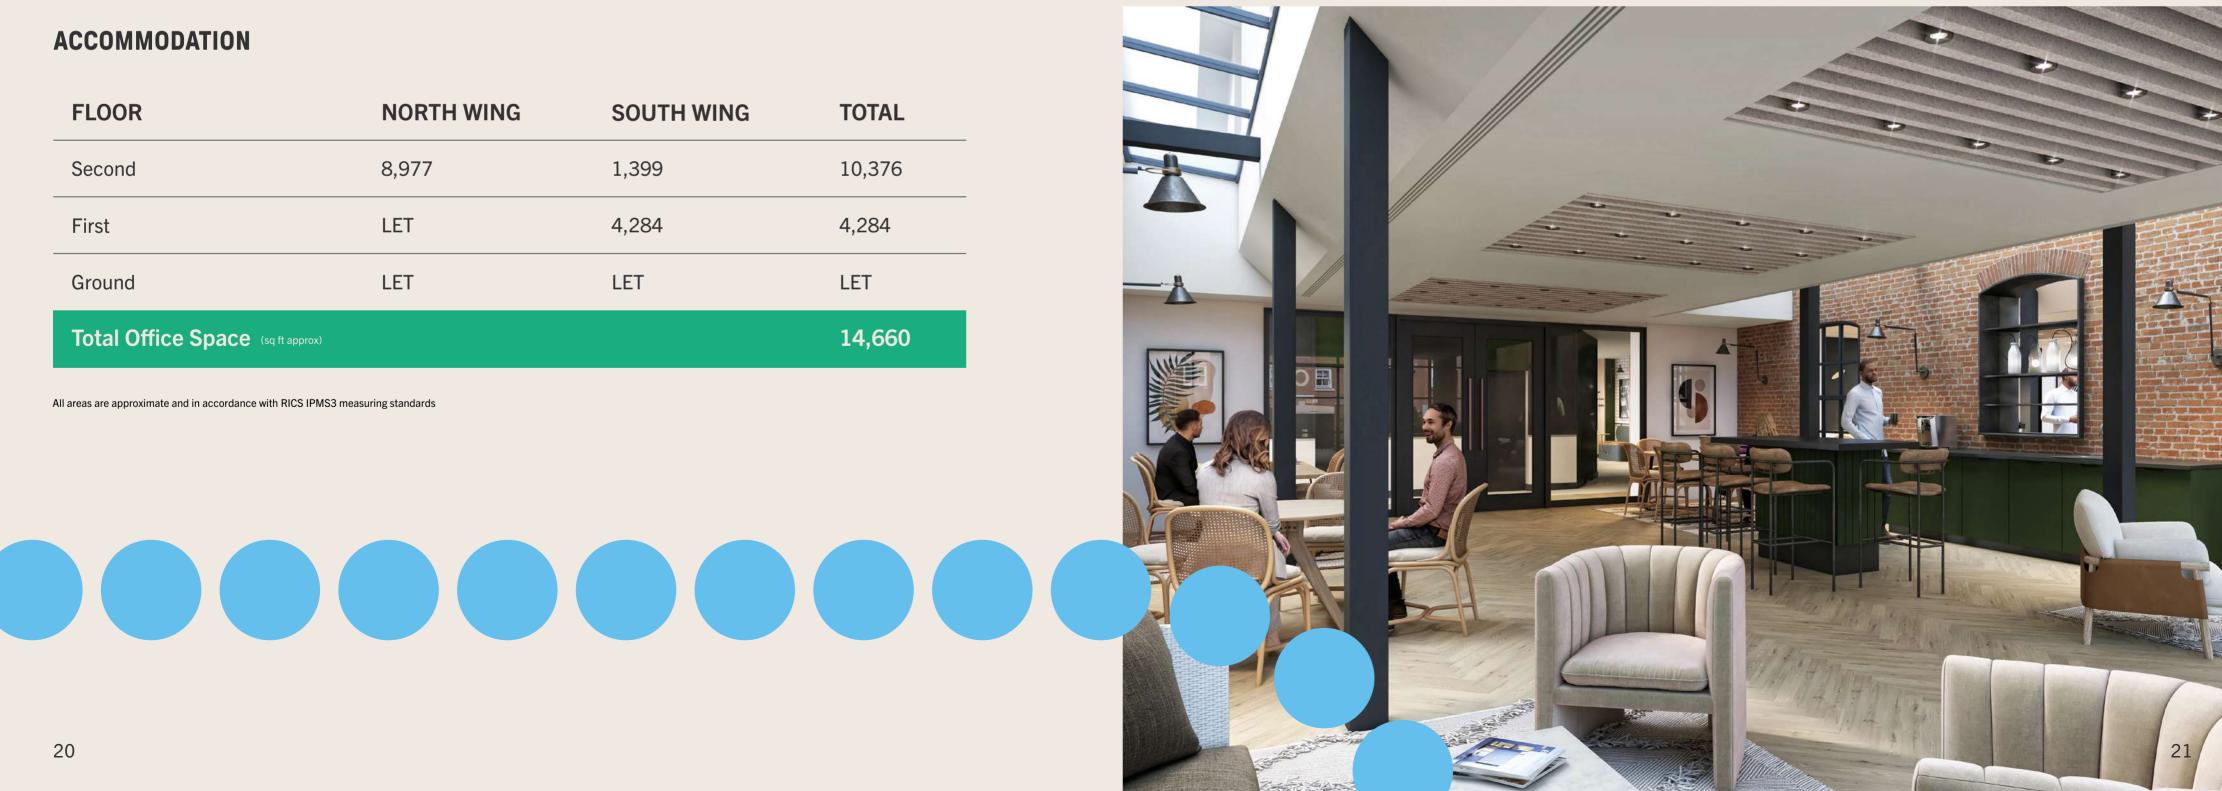

### **ACCOMMODATION**

| FLOOR                             | NORTH WING | SOUTH WING | TOTAL  |
|-----------------------------------|------------|------------|--------|
| Second                            | 8,977      | 1,399      | 10,376 |
| First                             | LET        | 4,284      | 4,284  |
| Ground                            | LET        | LET        | LET    |
| Total Office Space (sq ft approx) |            |            | 14,660 |