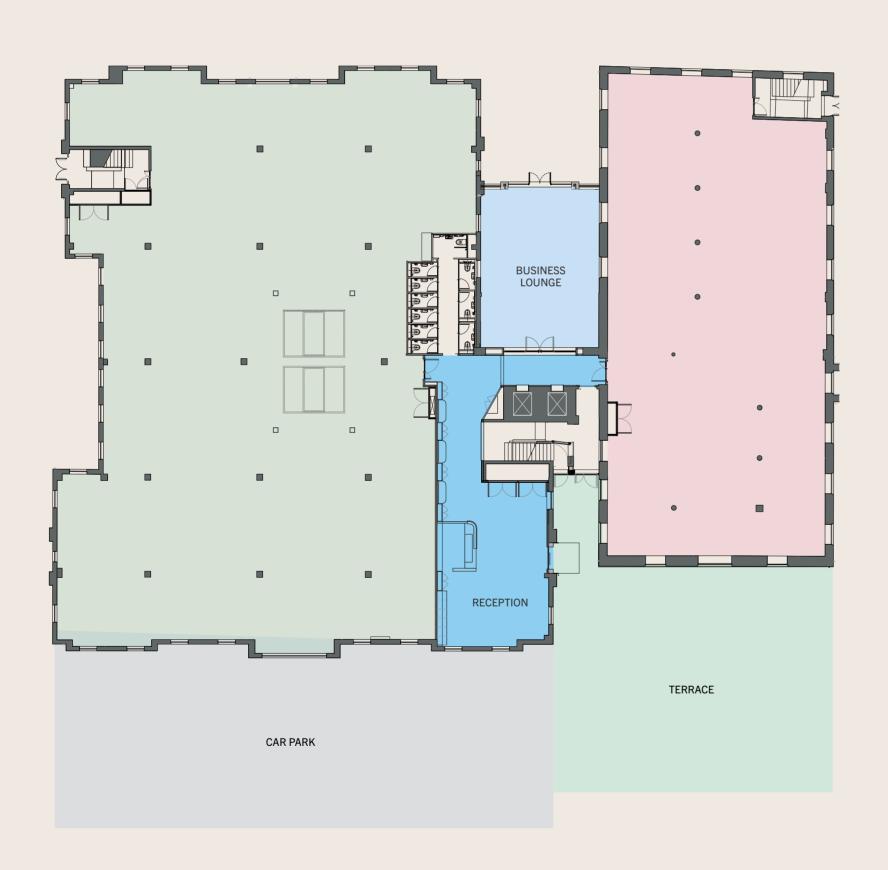

### FLOOR PLANS

### **GROUND FLOOR**

NORTH

**FIRST FLOOR** 

2ND FLOOR

NORTH

8,977 SQ FT

1,399 SQ FT

STOKE PARK