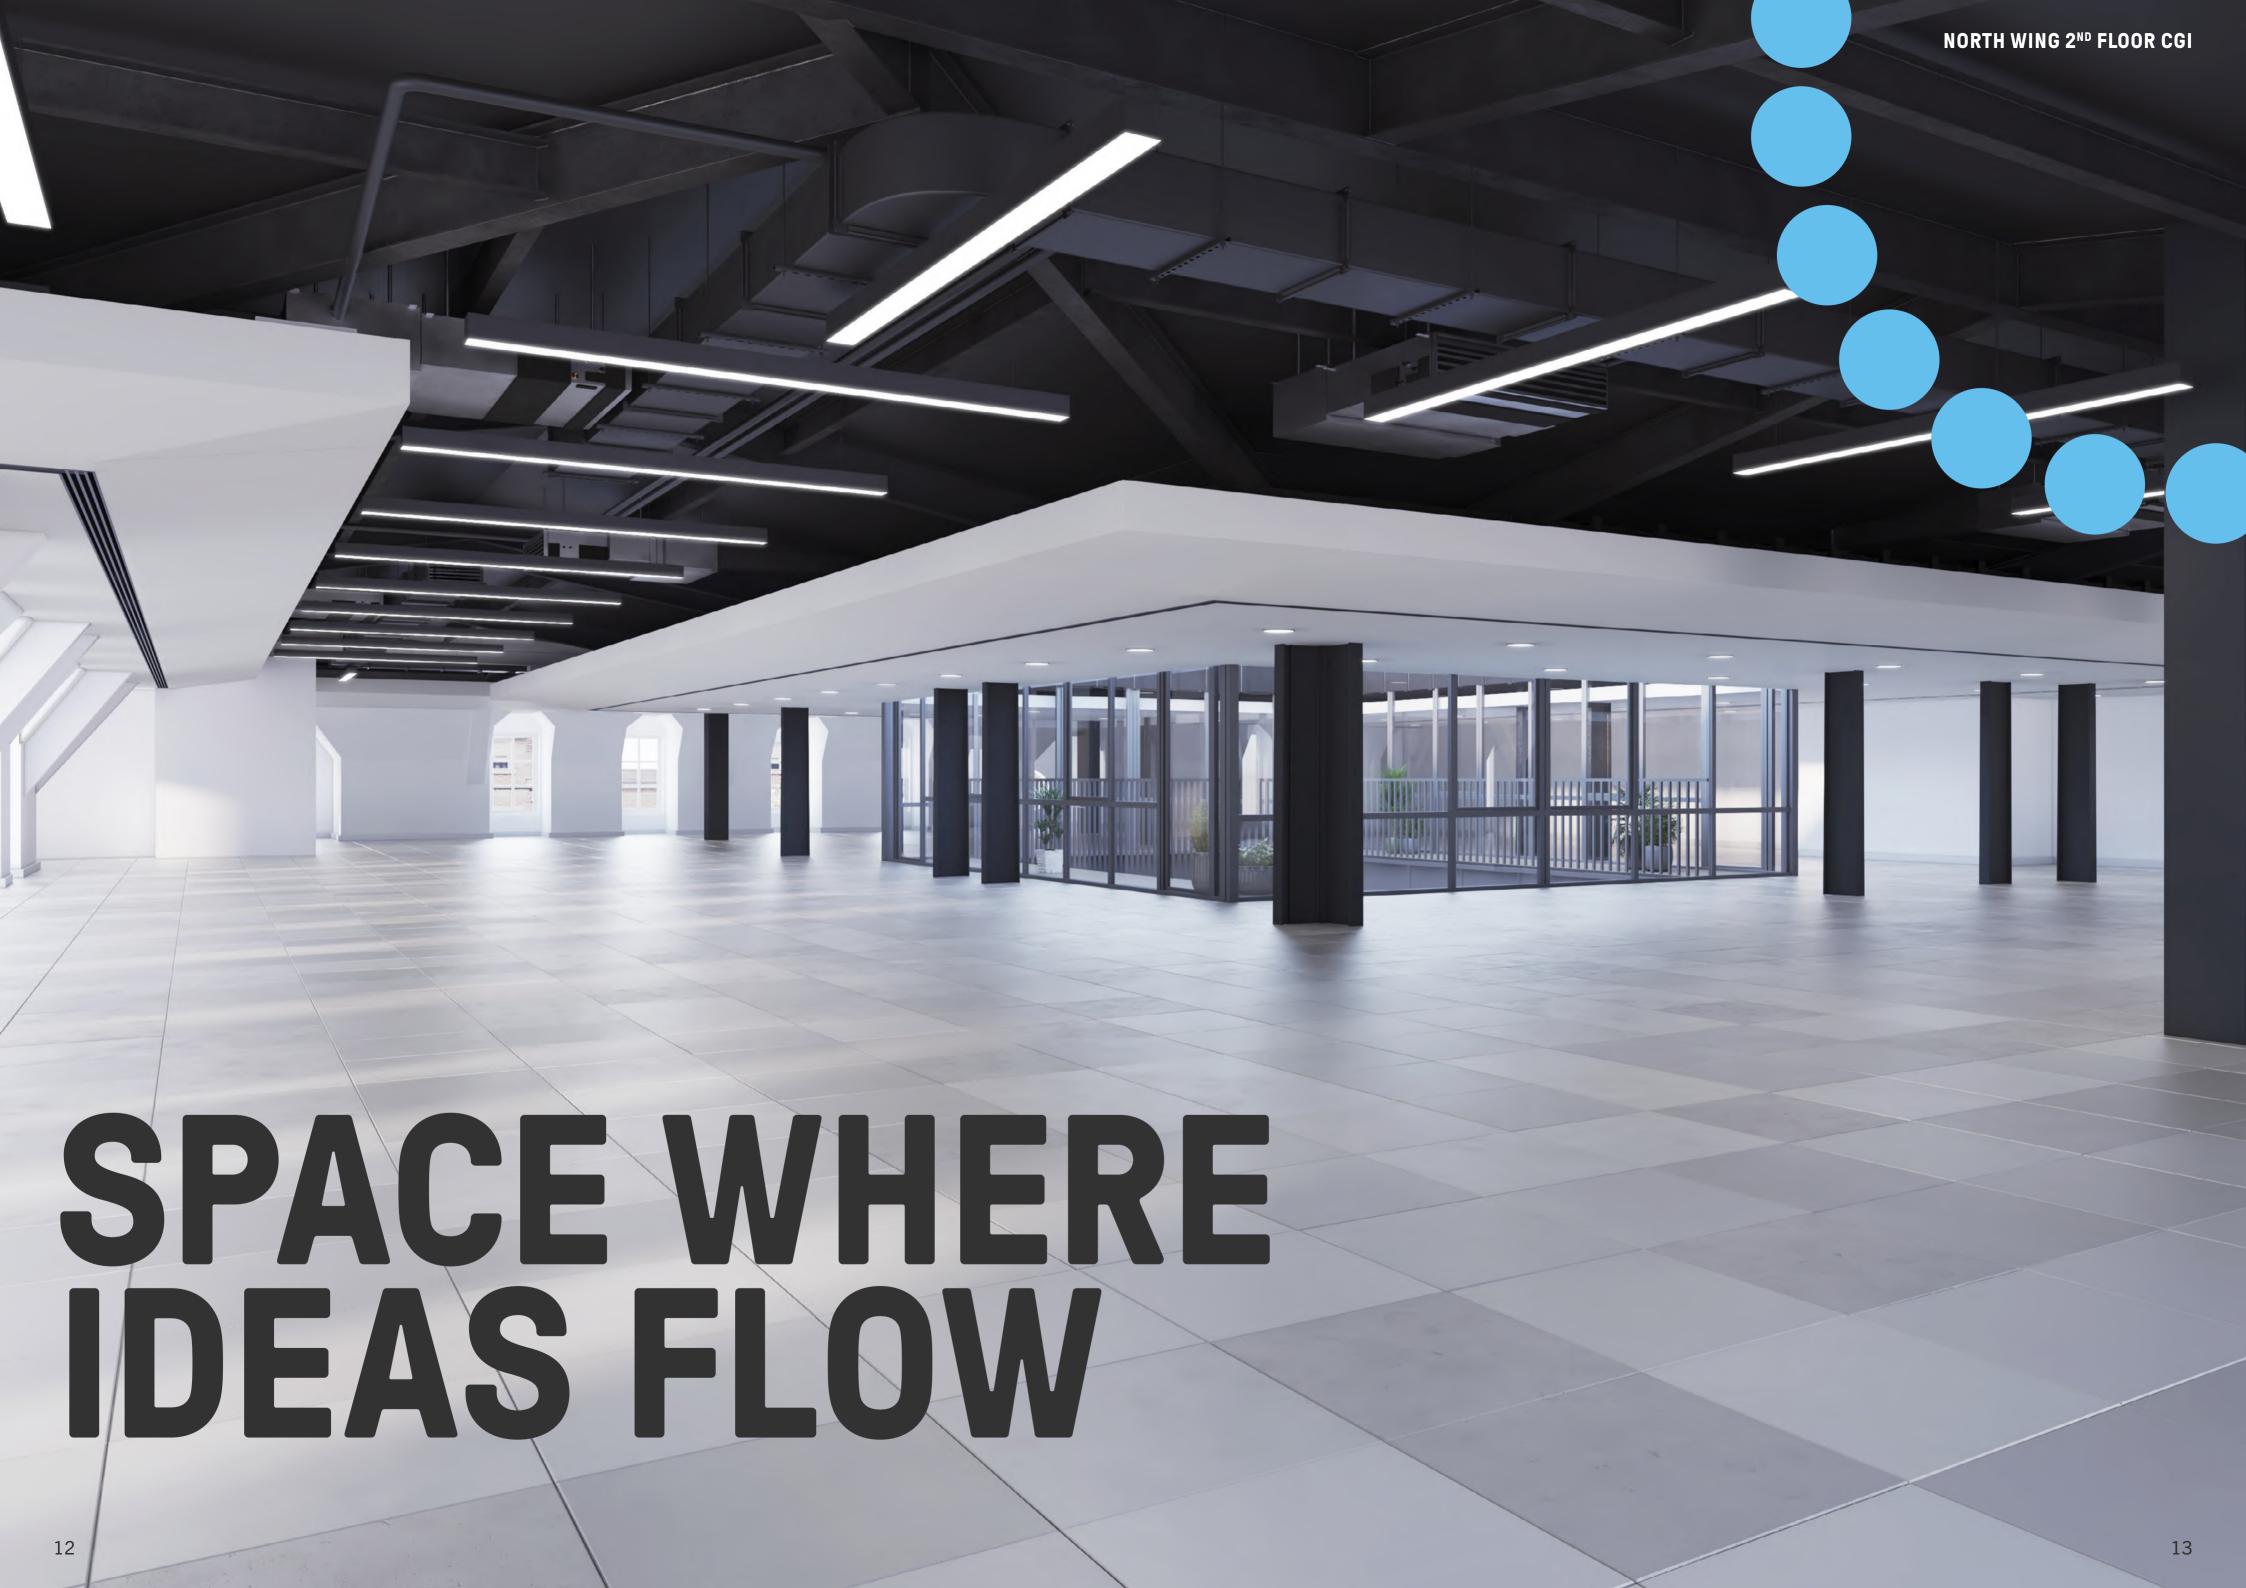

### FROMTHE GROUNDUP

Bottle Works offers a unique configuration Communal spaces are generous, both providing for single or multi-letting, and flexibility for a range of business needs.

The central lightwell and business lounge glazing panels bring natural daylight to the very heart of the building.

### **ACCOMMODATION**

| FLOOR                             | NORTH WING | SOUTH WING | TOTAL  |
|-----------------------------------|------------|------------|--------|
| Second                            | 8,977      | 1,399      | 10,376 |
| First                             | LET        | 4,284      | 4,284  |
| Ground                            | LET        | LET        | LET    |
| Total Office Space (sq ft approx) |            |            | 14,660 |