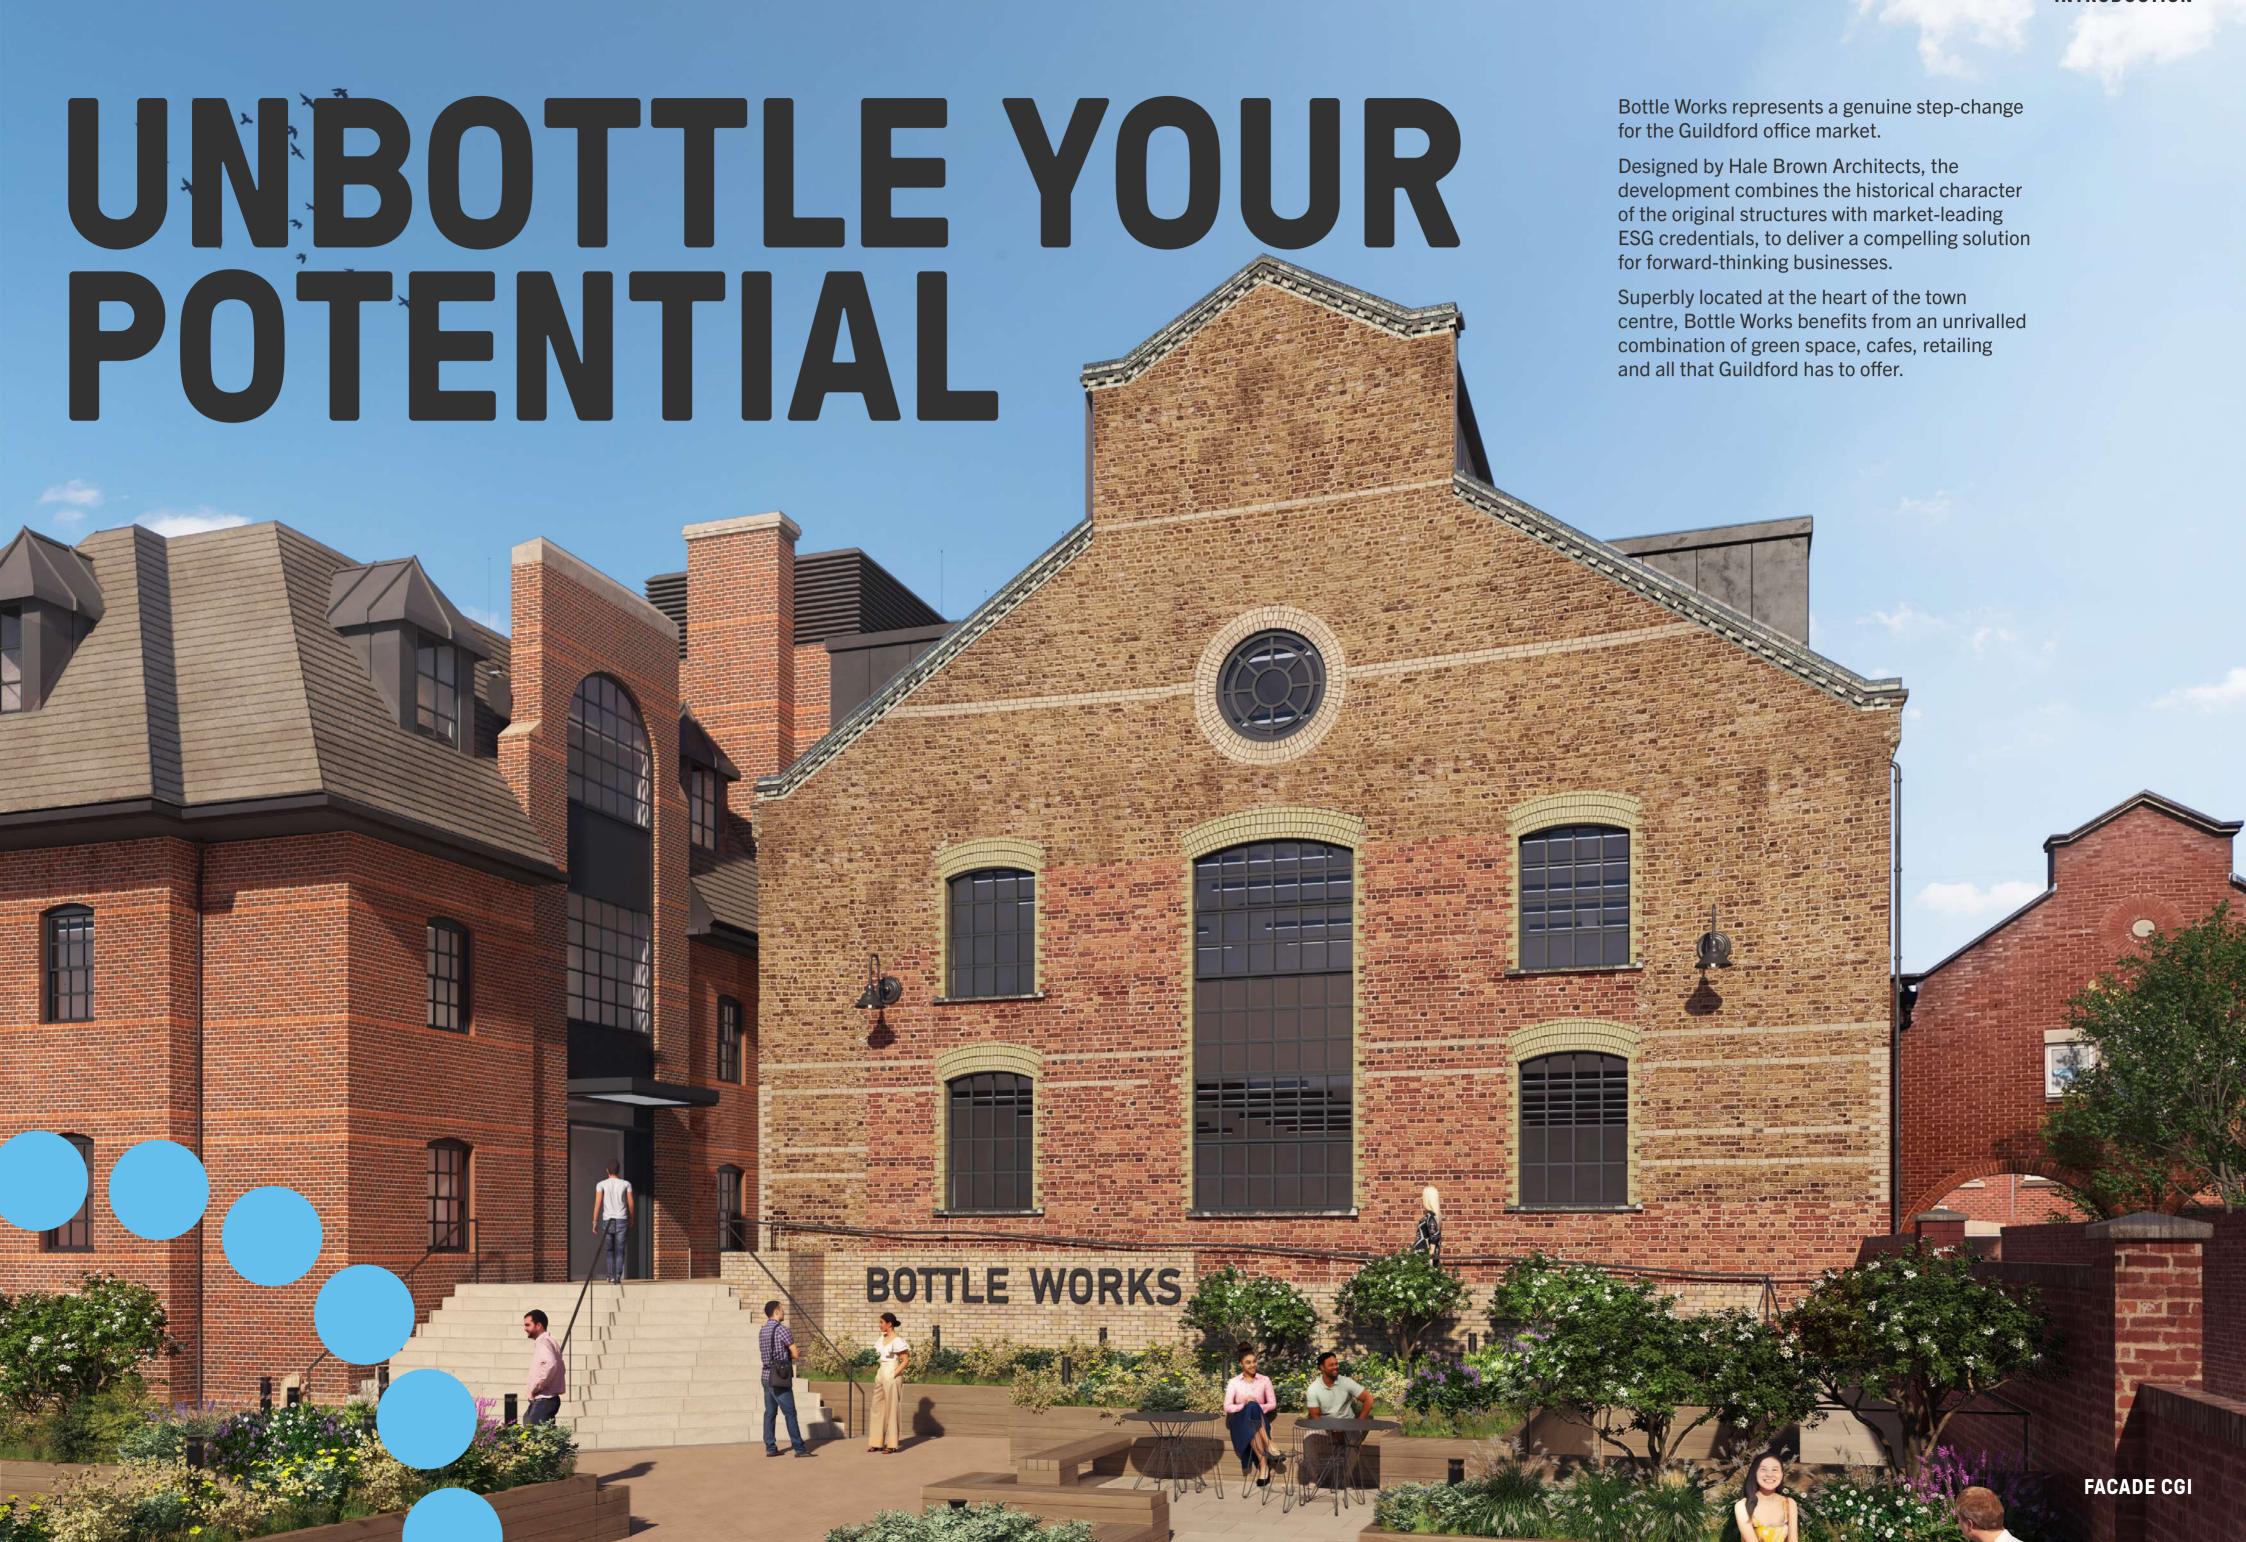

# BRIMMING WITH HISTORY

Many of us will remember the 'good old days' where a bottle of fresh milk would be waiting on your doorstep in the morning. But did you know that Guildford was home to one of the largest bottling depots in the country?

### ON YOUR DOORSTEP

Guildford is the primary leisure and retail destination in Surrey and boasts a wealth of shopping, plus plenty of places to eat and drink, all right on your doorstep at Bottle Works.