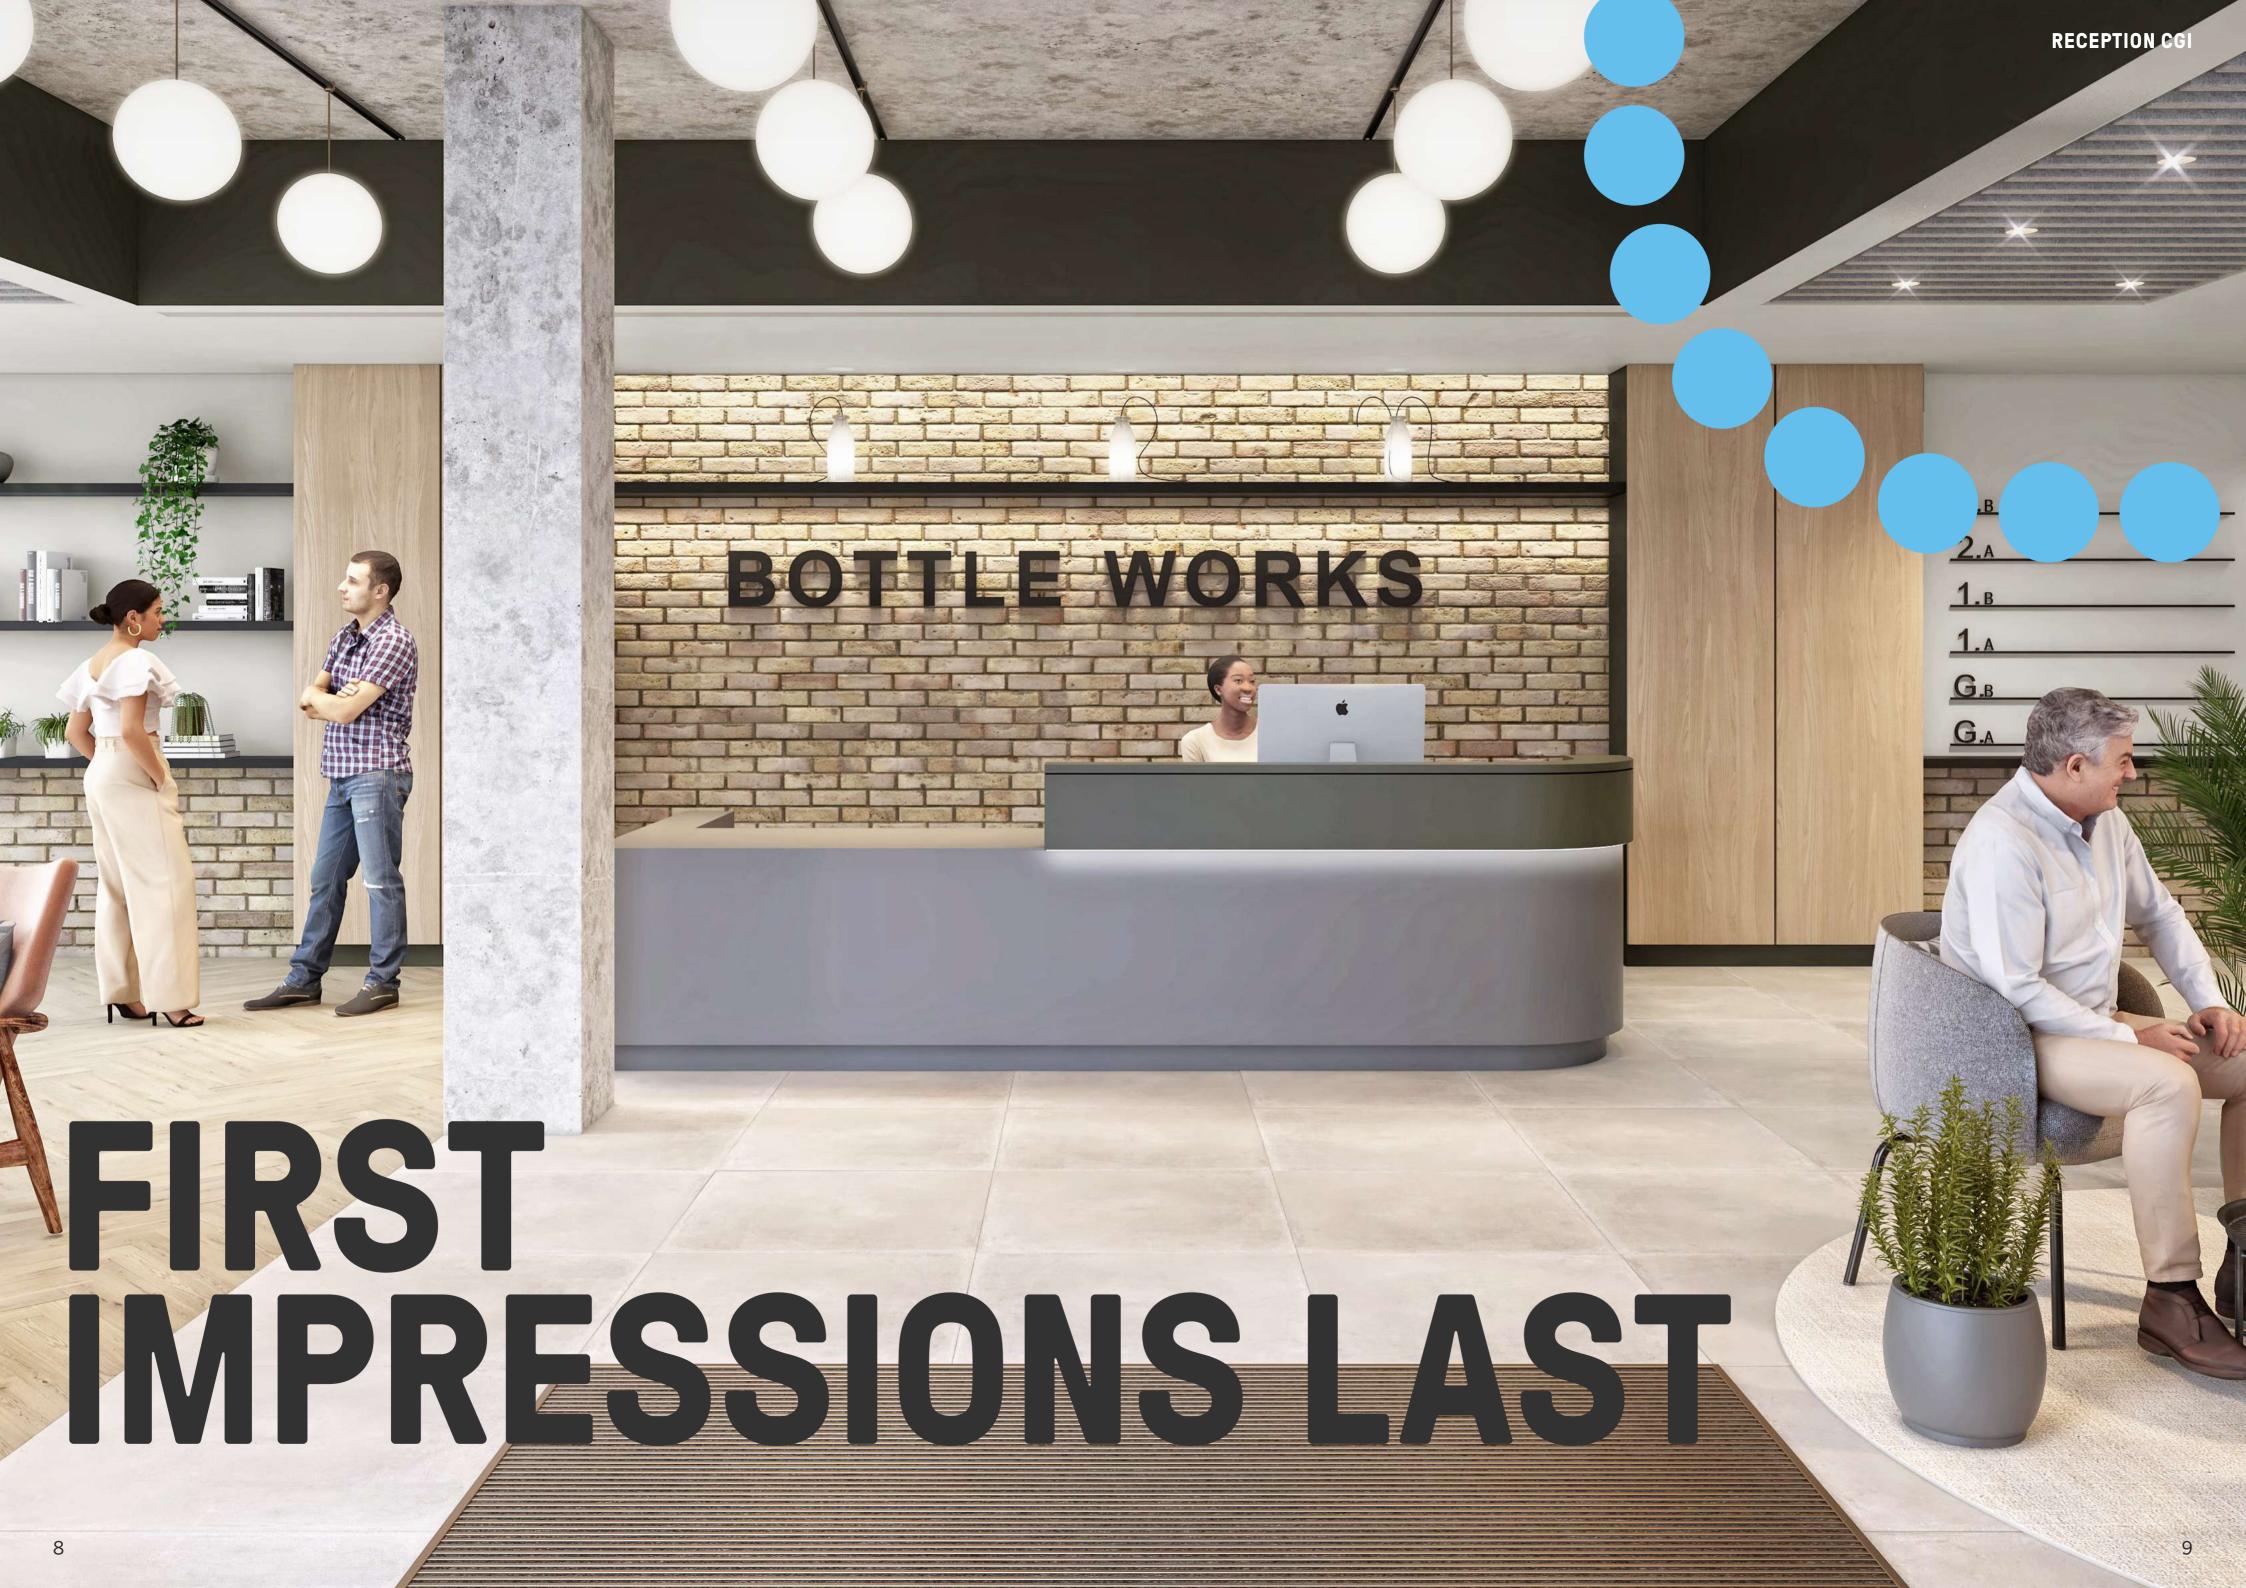

### FROMTHE GROUNDUP

Bottle Works offers a unique configuration Communal spaces are generous, both providing for single or multi-letting, and flexibility for a range of business needs.

The central lightwell and business lounge glazing panels bring natural daylight to the very heart of the building.

inside and out, with the business lounge and sizeable reception complemented by the new multi-level, south-west facing terrace and gardens.