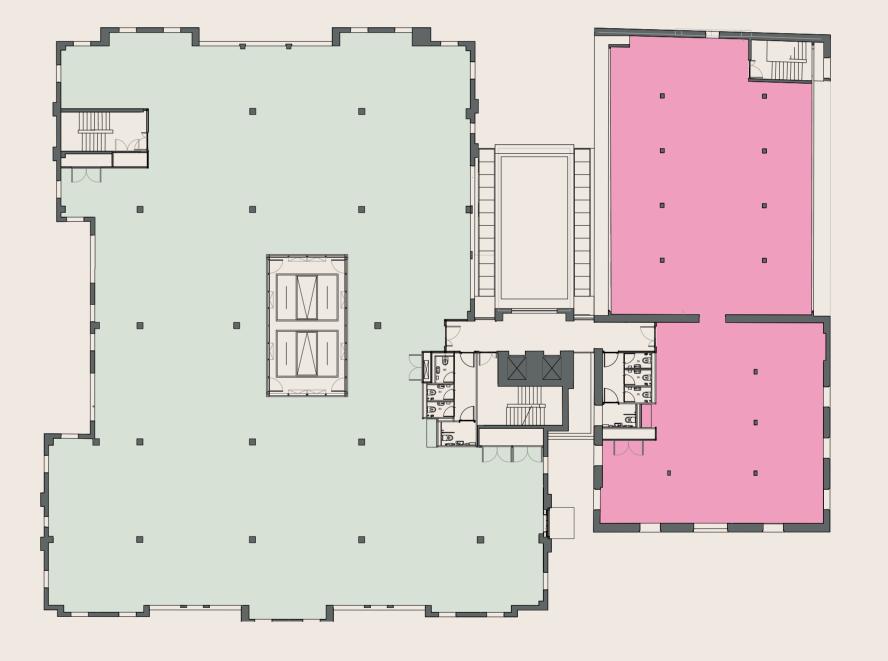

### FLOOR PLANS

### **GROUND FLOOR**

NORTH

**FIRST FLOOR** 

2ND FLOOR

NORTH

8,977 SQ FT

1,399 SQ FT

STOKE PARK