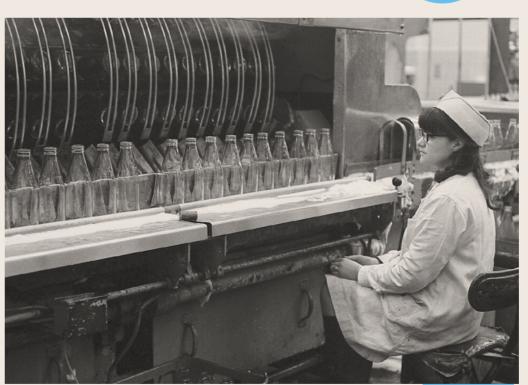

# BRIMMING WITH HISTORY

Many of us will remember the 'good old days' where a bottle of fresh milk would be waiting on your doorstep in the morning. But did you know that Guildford was home to one of the largest bottling depots in the country?

Bottle Works in the early 1970s was home to the Unigate Depot, where used glass milk bottles were sterilised, inspected, refilled and then delivered across Guildford and Woking.