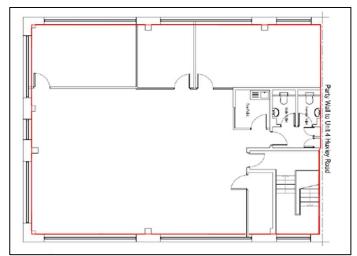

The Unit in question comprises ground floor open plan space with three separate partitioned meeting rooms within the demise. The unit also benefits from separate male and female toilets with a small tea point.

### Schedule of Areas (NIA)

The Building

office building.

| Floor        | SQ FT | SQM |
|--------------|-------|-----|
| Ground Floor | 1,903 | 177 |