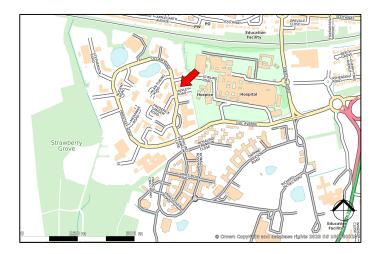

### The Location

The Surrey Research Park is set on 70 acres of green landscaped grounds including two lakes, providing an attractive environment for business' to thrive and grow. The park benefits from great connections and is minutes from a vibrant town centre.

Surrey Research Park is conveniently located just 10 miles south west of Junction 10 of the M25 via A3, providing excellent access onto the park, just 2 miles from Guildford Train Station and a 30 minute train journey into London Waterloo, with four trains running per hour. Easy access to international airports with two trains an hour running to Gatwick and a 24 hour coach service from Guildford station to Heathrow Airport. Stagecoach buses run a frequent service between Surrey Research Park, Guildford Town Centre and the Train Station.