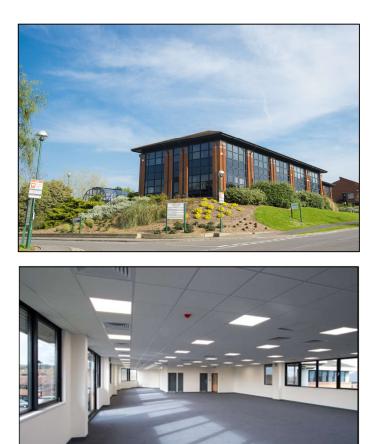

2 Huxley Road comprises a high quality detached

The building offers an unrivalled car parking ratio of 1:173 sq. ft.

# Specification

The property benefits from the following modern specification:

- Suspended ceilings
- VRF air conditioning
- Raised access flooring
- 11 parking spaces available (1:173 sq ft)
- EPC A (23)