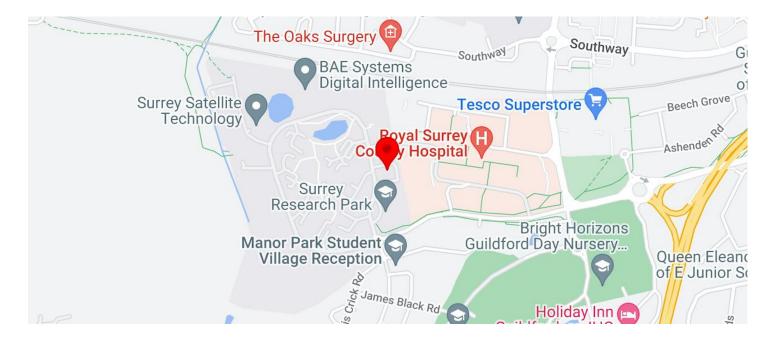

# LOCATION

The Surrey Research Park is set on 70 acres of green landscaped grounds including two lakes, providing an attractive environment for business' to thrive and grow. The park benefits from great connections and is minutes from a vibrant town centre.

Surrey Research Park is conveniently located just 10 miles south west of Junction 10 of the M25 via A3, providing excellent access onto the park, just 2 miles from Guildford Train Station and a 30 minute train journey into London Waterloo, with four trains running per hour. Easy access to international airports with two trains an hour running to Gatwick and a 24 hour coach service from Guildford station to Heathrow Airport. Stagecoach buses run a frequent service between Surrey Research Park, Guildford Town Centre and Train Station.