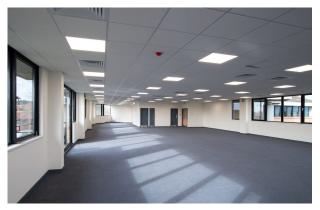

### DESCRIPTION

2 Huxley Road comprises a high quality detached office building located on ground and first floors. The Unit in question comprises ground floor open plan space with three separate partitioned meeting rooms within the demise. The unit also benefits from separate male and female toilets with a small tea point. 2 Huxley Road has an unrivalled car parking ratio of 1:173 sq. ft.

#### **KEY FEATURES**

- EPC A (23)
- Ground Floor Unit
- VRF Air Conditioning
- Raised Access flooring
- Suspended Ceilings
- 11 Parking Spaces Available (1:173 sq. ft).