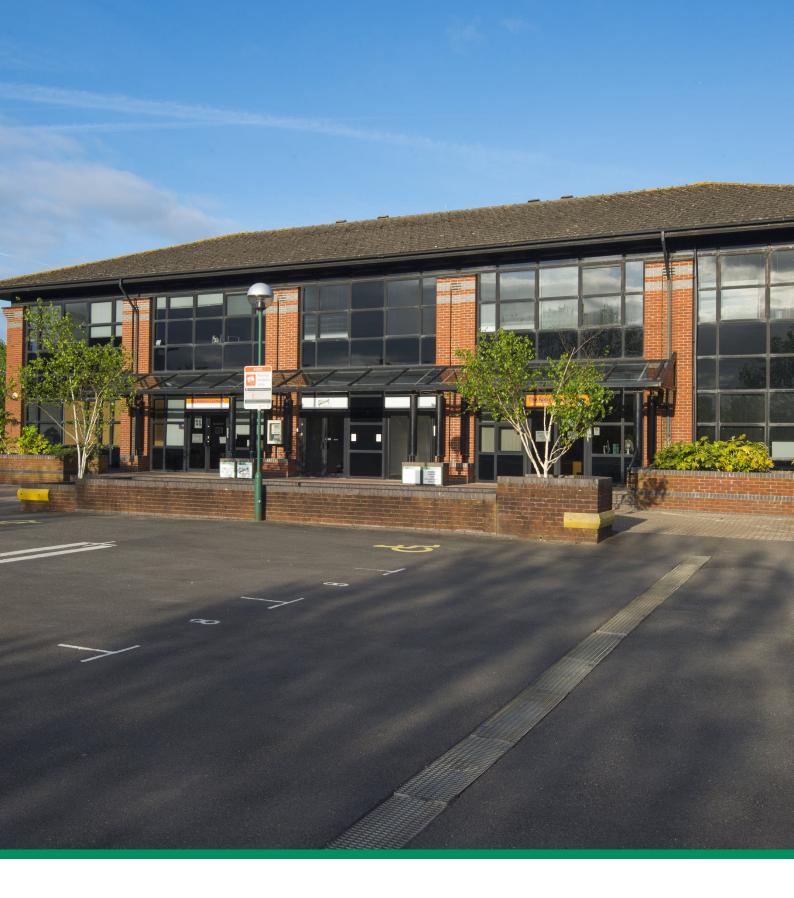

OFFICE TO LET

Surrey Research Park, Guildford, GU2 7RE

PRIME OFFICE LOCATED ON THE SURREY RESEARCH PARK

1,903 SQ FT (176.79 SQ M)

www.realestate.bnpparibas.co.uk

2 HUXLEY ROAD Surrey Research Park, Guildford, GU2 TO REQUEST A VIEWING CALL US 0207 629 7282

### DESCRIPTION

2 Huxley Road comprises a high quality detached office building located on ground and first floors. The Unit in question comprises ground floor open plan space with three separate partitioned meeting rooms within the demise. The unit also benefits from separate male and female toilets with a small tea point. 2 Huxley Road has an unrivalled car parking ratio of 1:173 sq. ft.