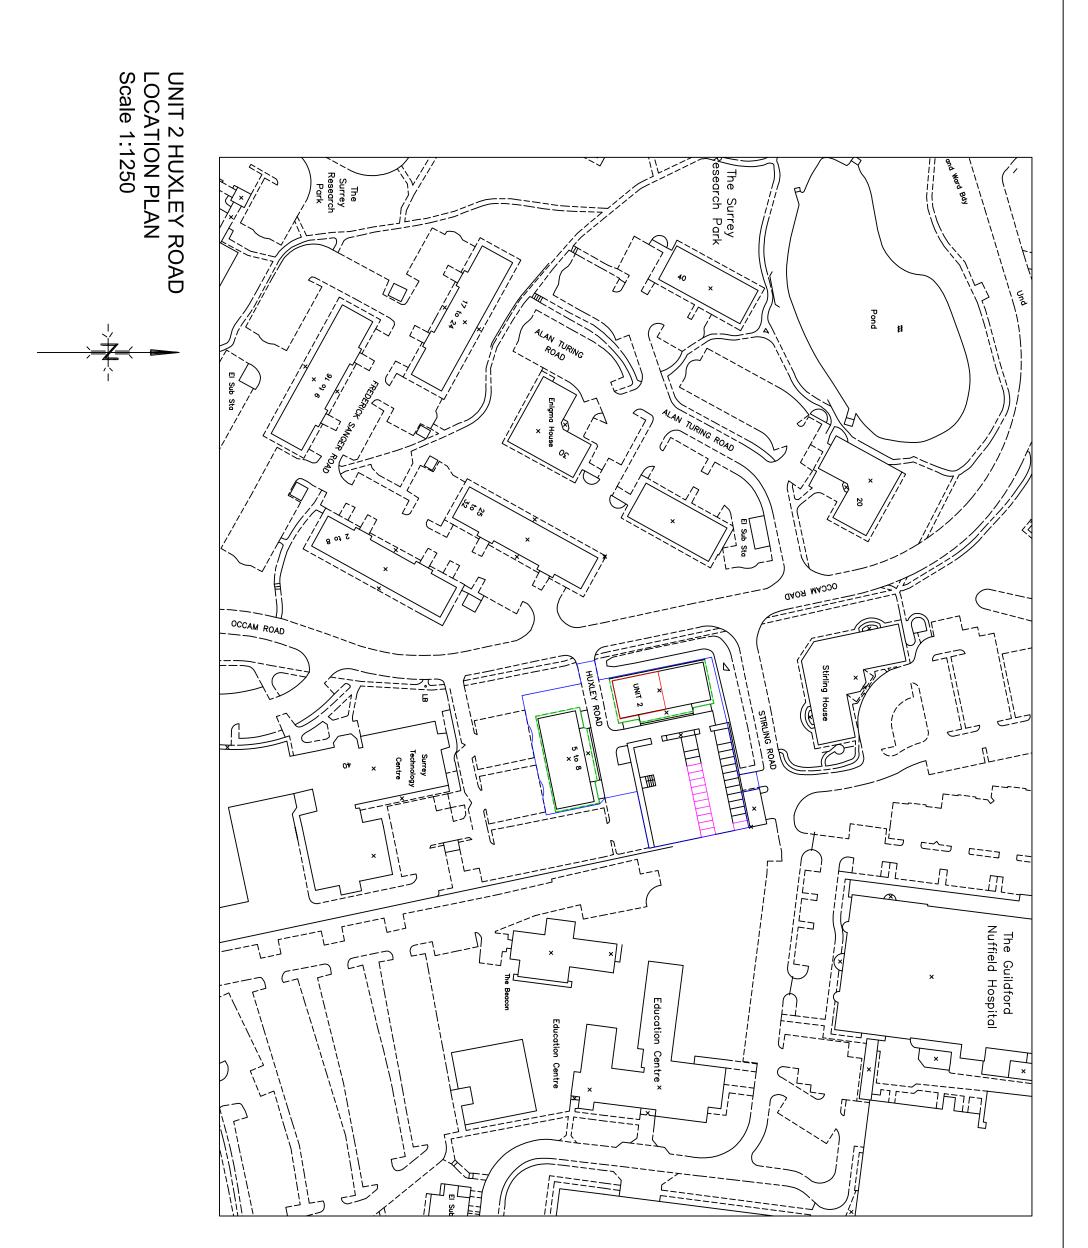

# LOCATION

The Surrey Research Park is set on 70 acres of green landscaped grounds including two lakes, providing an attractive environment for business' to thrive and grow. The park benefits from great connections and is minutes from a vibrant town centre.

Surrey Research Park is conveniently located just 10 miles south west of Junction 10 of the M25 via A3, providing excellent access onto the park, just 2 miles from Guildford Train Station and a 30 minute train journey into London Waterloo, with four trains running per hour. Easy access to international airports with two trains an hour running to Gatwick and a 24 hour coach service from Guildford station to Heathrow Airport. Stagecoach buses run a frequent service between Surrey Research Park, Guildford Town Centre and Train Station.