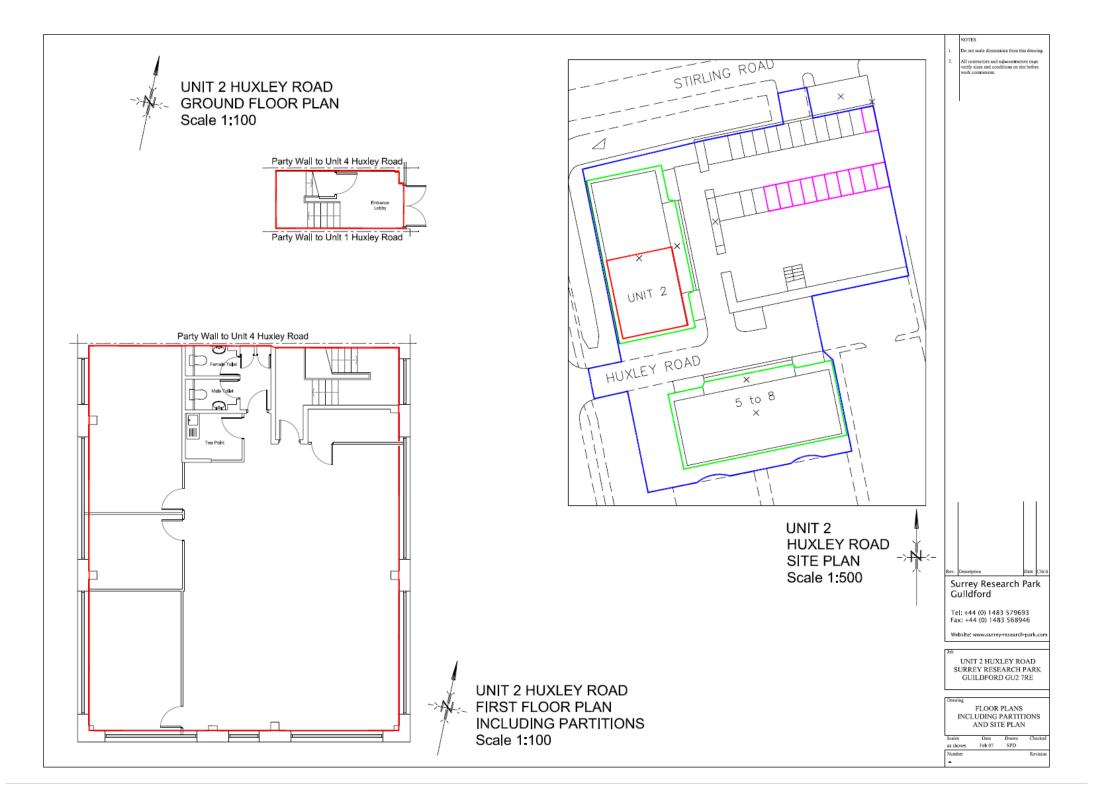

### DESCRIPTION

2 Huxley Road comprises a high quality detached office building located on ground and first floors. The Unit in question comprises ground floor open plan space with three separate partitioned meeting rooms within the demise. The unit also benefits from separate male and female toilets with a small tea point. 2 Huxley Road has an unrivalled car parking ratio of 1:173 sq. ft.

### ACCOMMODATION