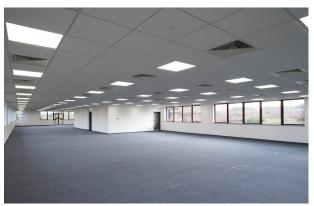

### DESCRIPTION

2 Huxley Road comprises a high quality detached office building located on ground and first floors. The Unit in question comprises ground floor open plan space with three separate partitioned meeting rooms within the demise. The unit also benefits from separate male and female toilets with a small tea point. 2 Huxley Road has an unrivalled car parking ratio of 1:173 sq. ft.

#### **KEY FEATURES**

- EPC A (23)
- Ground Floor Unit
- VRF Air Conditioning
- Raised Access flooring
- Suspended Ceilings
- 11 Parking Spaces Available (1:173 sq. ft).