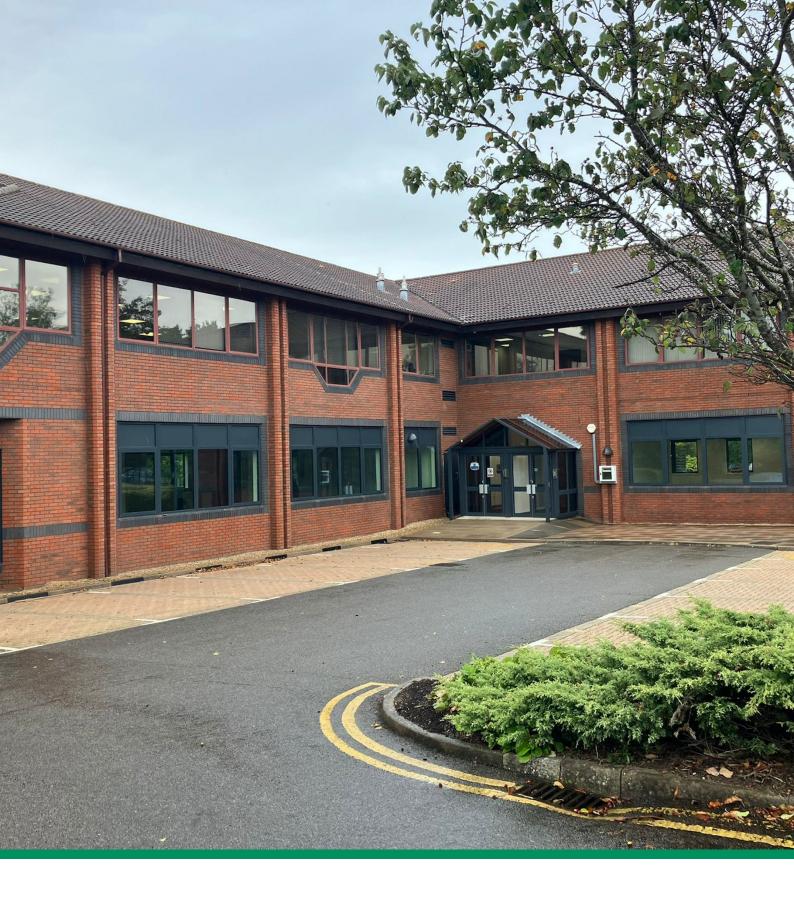

#### **DESCRIPTION**

10 Medawar Road comprises a high quality detached office building. The building is extremely well parked with a unrivalled car parking ratio of 1:196 sq ft. The office has a central core containing WC's. The ground floor offices (Unit A and B) benefit from suspended ceilings, a full access raised floor and a VRF air conditioning system.

#### **KEY FEATURES**

- Ground Floor Unit
- Refurbished
- 13 Car Parking Spaces (1:196 sq ft)
- VRF Air Conditioning
- Suspended Ceiling
- Raised Access flooring