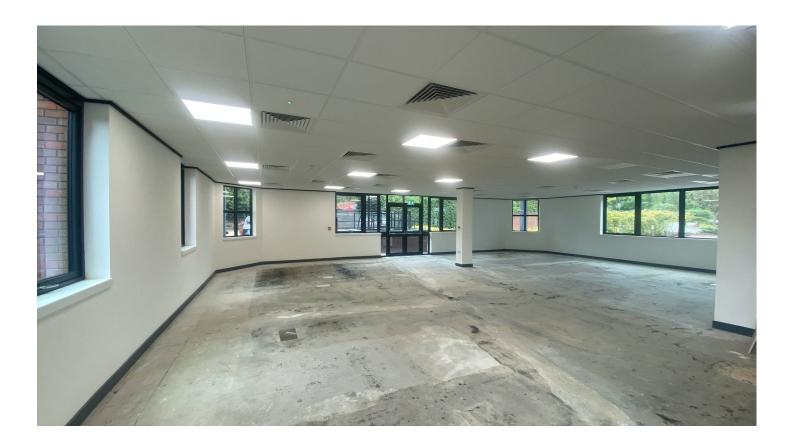

#### **DESCRIPTION**

10 Medawar Road comprises a high quality detached office building. The building is extremely well parked with a unrivalled car parking ratio of 1:196 sq ft. The office has a central core containing WC's. The ground floor offices (Unit A and B) benefit from suspended ceilings, a full access raised floor and a VRF air conditioning system.

#### **KEY FEATURES**

- Ground Floor Unit
- Refurbished
- 13 Car Parking Spaces (1:196 sq ft)
- VRF Air Conditioning
- Suspended Ceiling
- Raised Access flooring