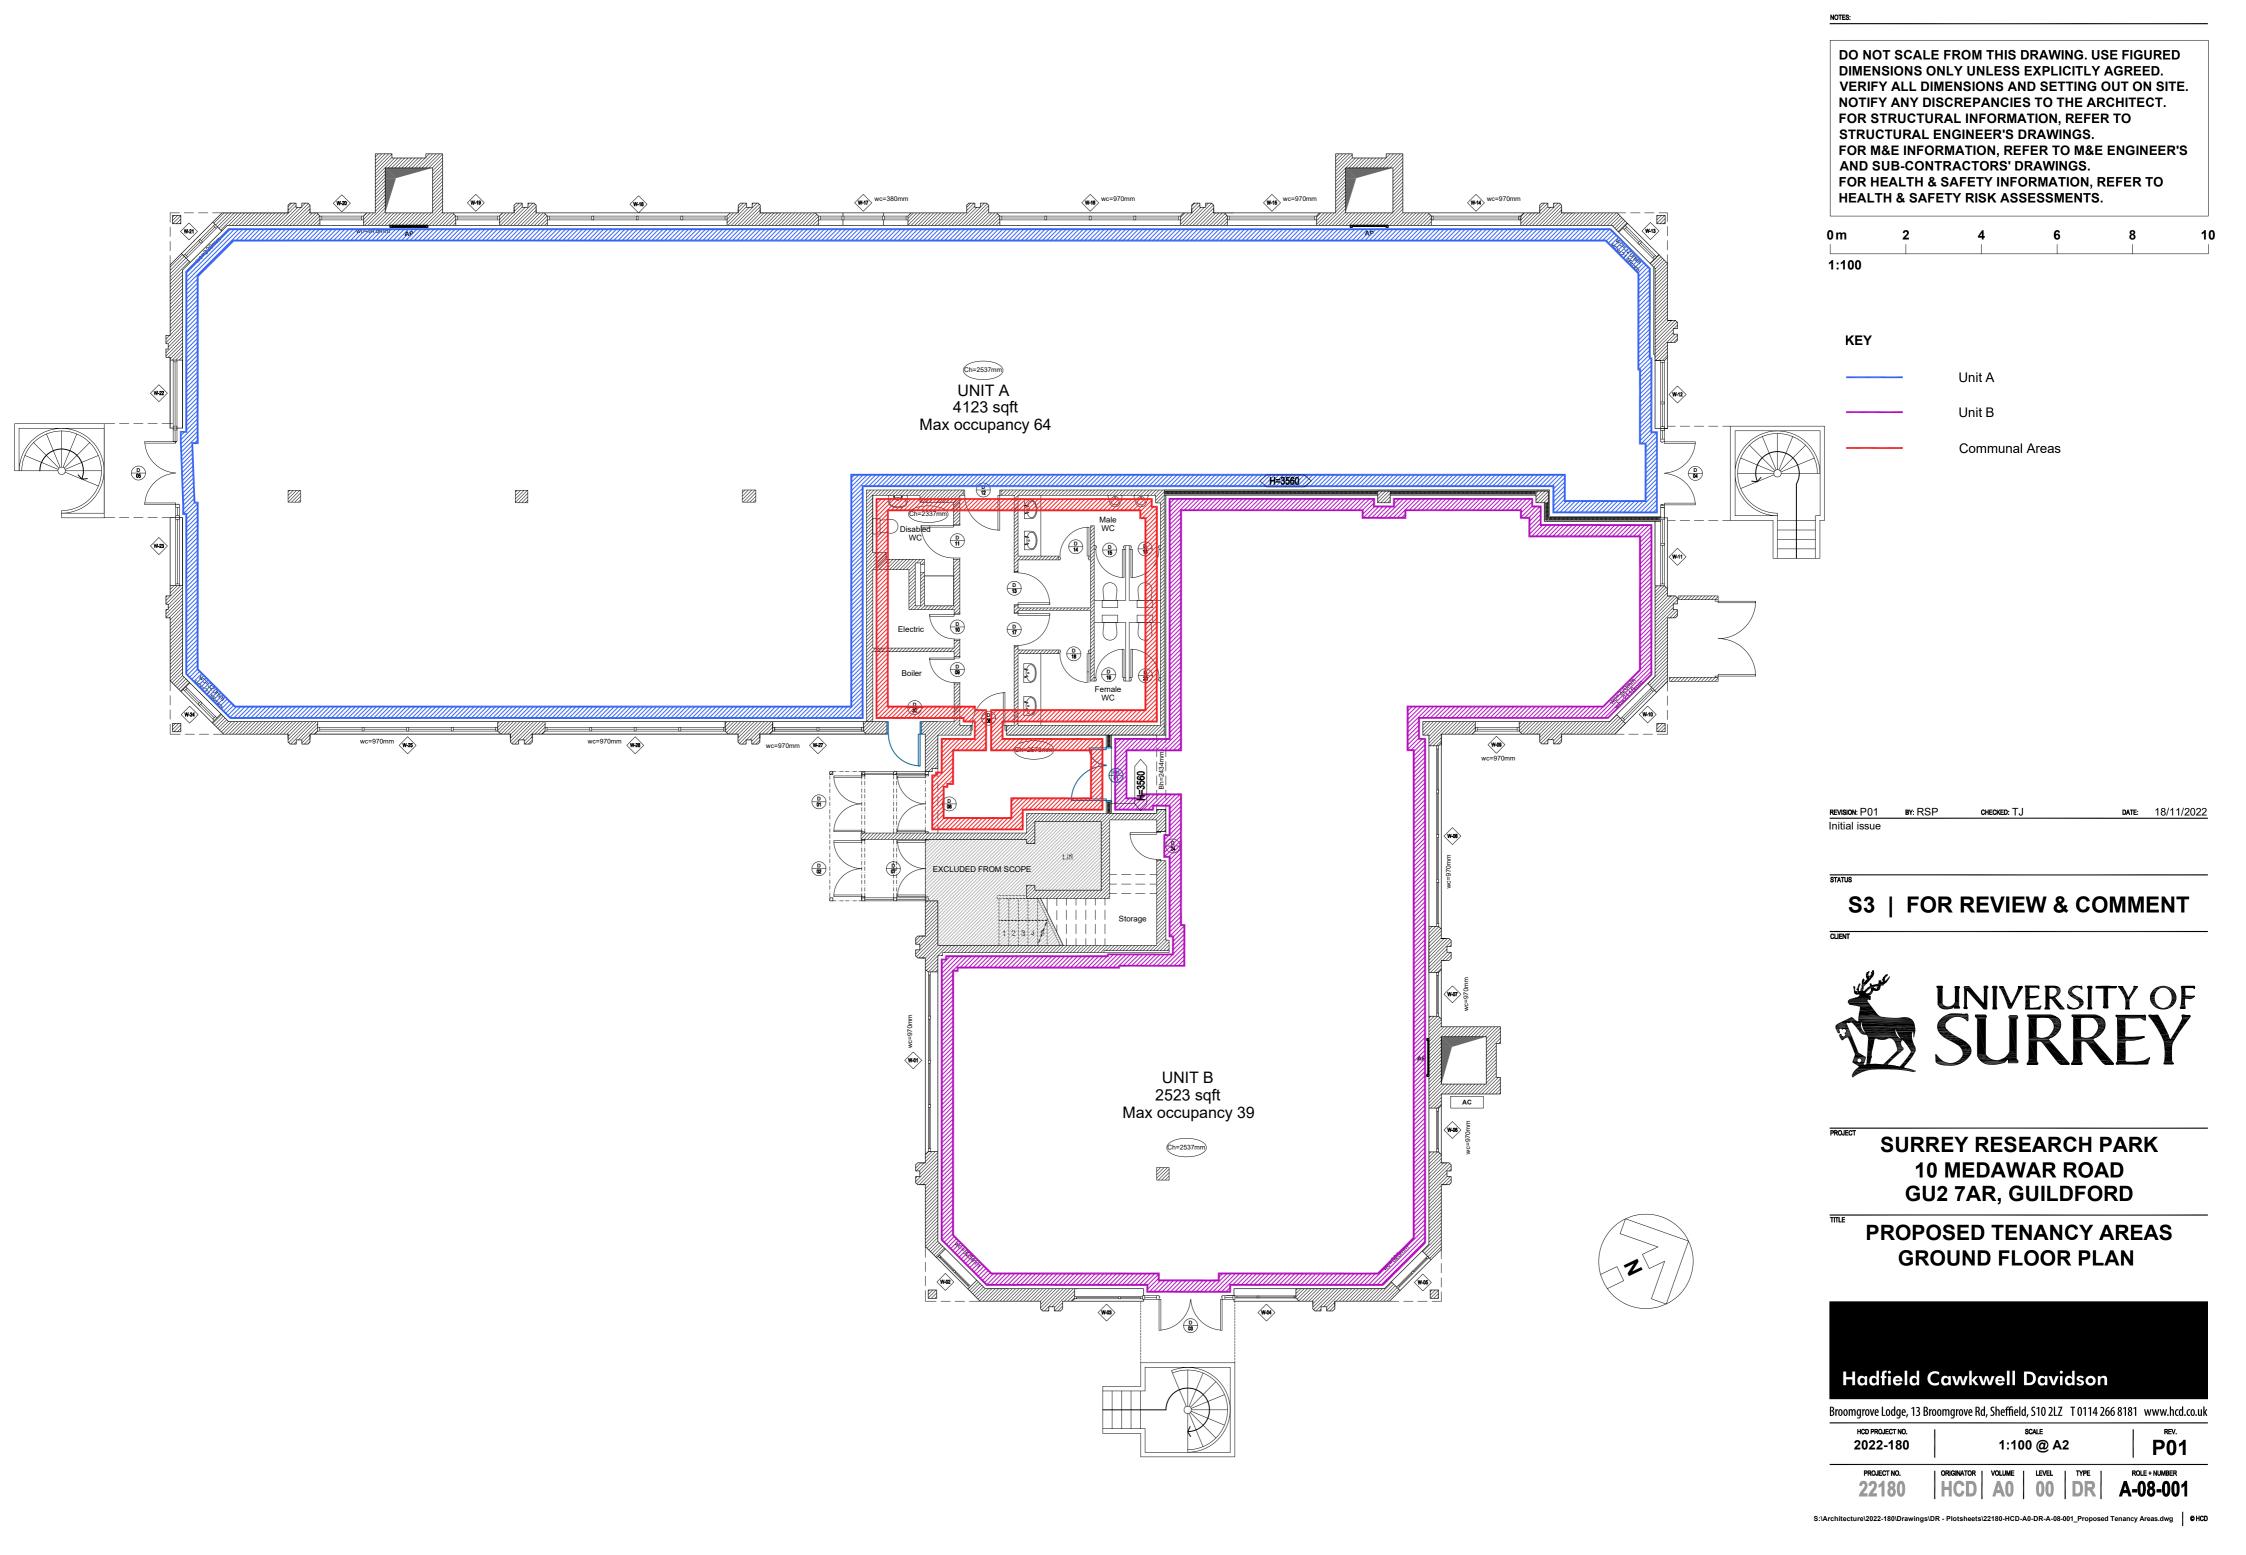

#### **ACCOMMODATION**

| Total    | 6,646 | 617.43 |              |
|----------|-------|--------|--------------|
| Unit - B | 2,523 | 234.39 | Available    |
| Unit - A | 4,123 | 383.04 | Available    |
| Name     | sq ft | sq m   | Availability |