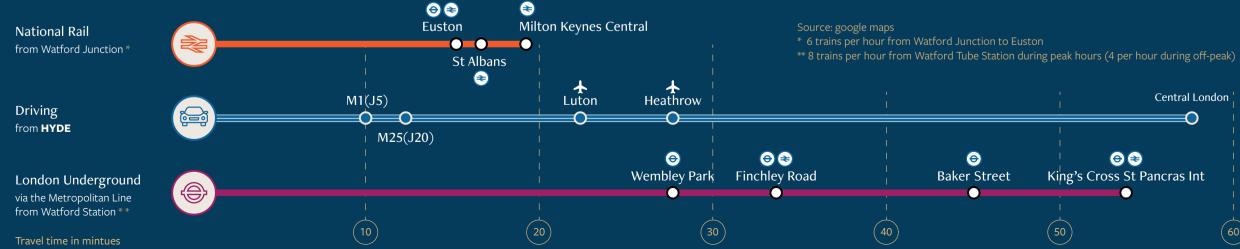

Home to major national and multinational companies, Clarendon Road plays host to a spread of bluechip occupiers, who take advantage of Watford's exceptional accessibility to London and the rest of the UK, via national rail and the motorway networks.