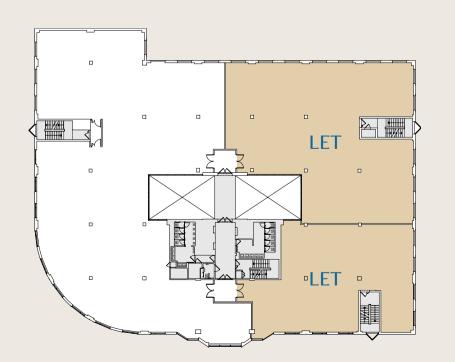

# 2nd

2nd

Option 1

Tenancy 1

391 sq m

4,209 sq ft

Tenancy 3 905 sq m

4,929 sq ft

Virtual Tour

Option 2 849 sq m 9,138 sq ft

Virtual Tour

Not to scale. Indicative only.

# 4th

1,307.15 sq m 14,071 sq ft

Virtual Tour

Key
Reception & break out area
Available Office
Core

19

18