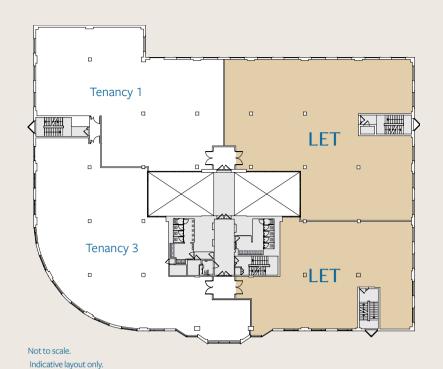

# 2nd

2nd

Option 1

Tenancy 1

391 sq m

4,209 sq ft

Tenancy 3 905 sq m

4,929 sq ft

Virtual Tour

Option 2 849 sq m 9,138 sq ft

Virtual Tour

Not to scale. Indicative only.