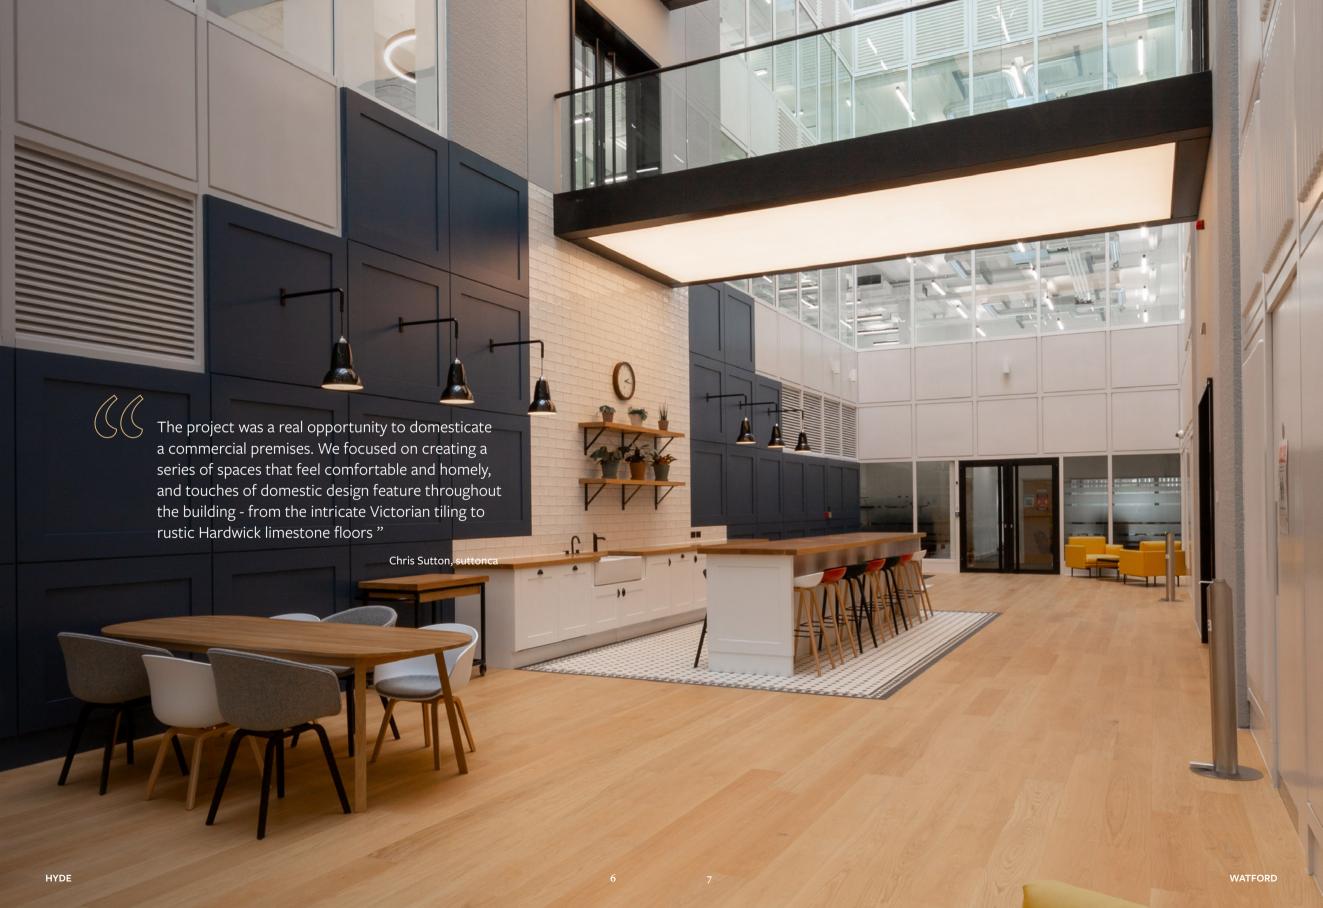

asos

WATFORD

- 1. Reception
- 2. Toilets
- 3. Shower and changing facilities
- 4. Communal roof top terrace

WATFORD

The atrium has been completely transformed into a breakout space complete with coffee point. The office space features an increased floor to ceiling height and exposed, hung services. A brand new south-facing communal roof terrace caps off the transformation of this building, featuring pergolas, seating and planting.