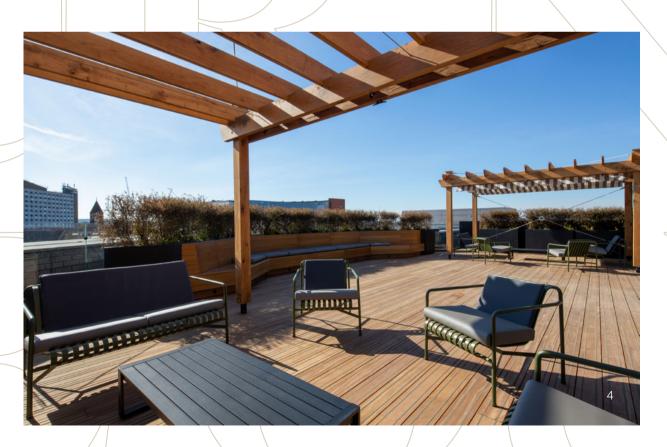

asos

WATFORD

- 1. Reception
- 2. Toilets
- 3. Shower and changing facilities
- 4. Communal roof top terrace

WATFORD

The atrium has been completely transformed into a breakout space complete with coffee point. The office space features an increased floor to ceiling height and exposed, hung services. A brand new south-facing communal roof terrace caps off the transformation of this building, featuring pergolas, seating and planting.

6 electric car charging points

2 private terraces (3rd & 4th floors)

Roof top communal terrace

Concierge reception service