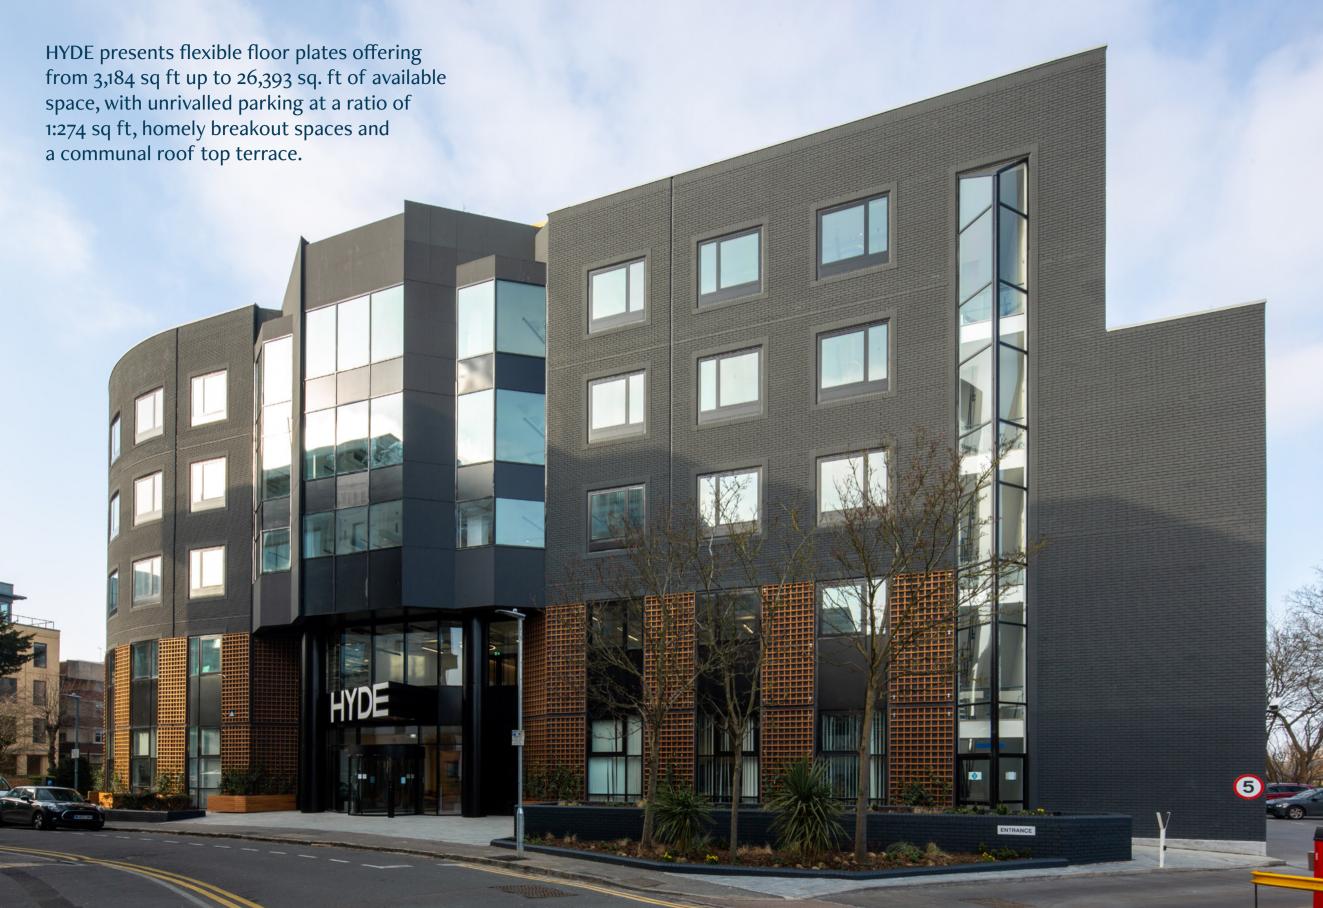

asos

WATFORD

- 1. Reception
- 2. Toilets
- 3. Shower and changing facilities
- 4. Communal roof top terrace

WATFORD

The atrium has been completely transformed into a breakout space complete with coffee point. The office space features an increased floor to ceiling height and exposed, hung services. A brand new south-facing communal roof terrace caps off the transformation of this building, featuring pergolas, seating and planting.