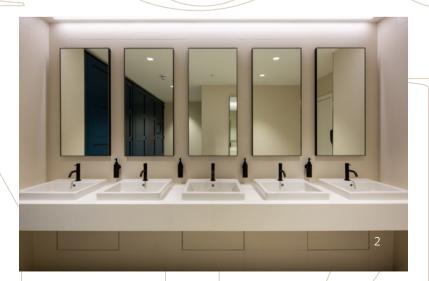

#### 2.0 Amenities

Central Atrium

Male, Female and disabled WC's on each floor

9 showers (4 male, 4 female, 1 disabled)

Changing facilities inc 72 lockers

72 secure cycle spaces

284 car parking spaces (1:274 sq ft)