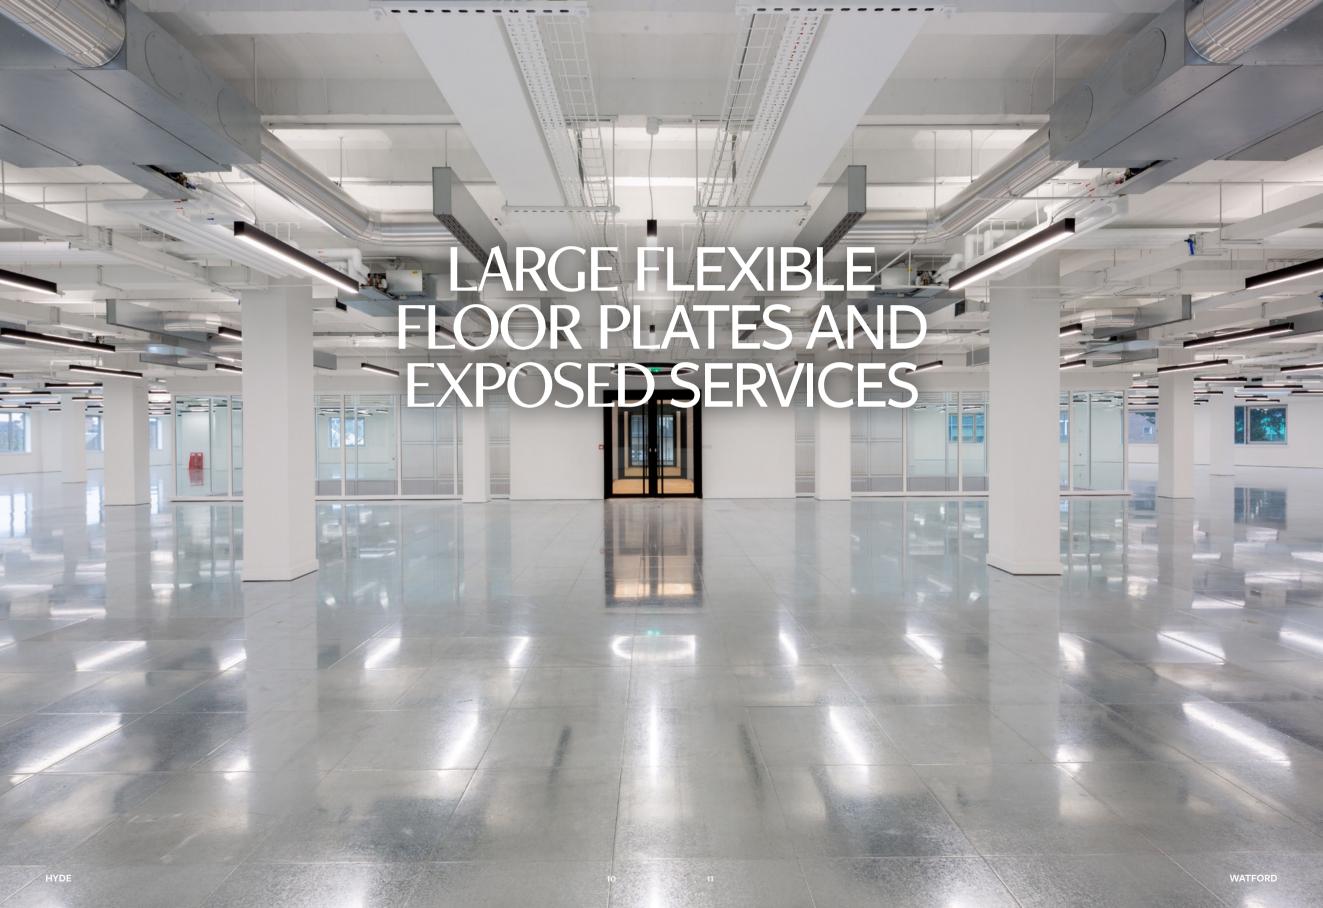

asos

WATFORD

- 1. Reception
- 2. Toilets
- 3. Shower and changing facilities
- 4. Communal roof top terrace

WATFORD

The atrium has been completely transformed into a breakout space complete with coffee point. The office space features an increased floor to ceiling height and exposed, hung services. A brand new south-facing communal roof terrace caps off the transformation of this building, featuring pergolas, seating and planting.