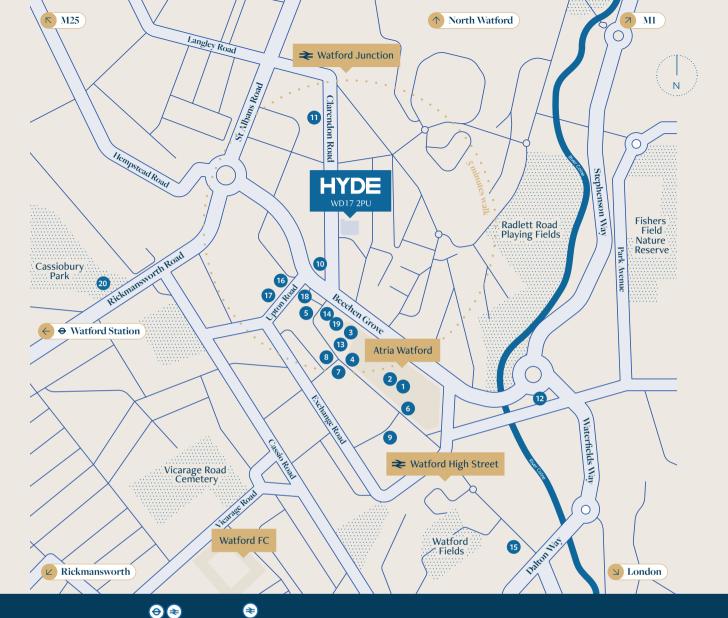

# **Amenities**

### Retail

Pr Ca Cá La

| ria Watford Shopping Centre | 1 |
|-----------------------------|---|
| arks & Spencer              | 2 |
| ext                         | 3 |
| ne Florist                  | 4 |
| et                          | 5 |
| iffé Nero                   | 6 |
| îte Brasserie               | 7 |
| s Iguanas                   | 8 |
| agamama                     | 9 |
| otels                       |   |

### Entertainment

Jury's Inn

Holiday Inn

Premier Inn

| Cineworld Cinema                   | 13 |
|------------------------------------|----|
| Watford Palace Theatre             | 14 |
| Pump House Theatre and Arts Centre | 15 |
| Watford Colosseum                  | 16 |

### Wellness

| Weilitess       |    |
|-----------------|----|
| Fitness4Less    | 17 |
| NRG Gym         | 18 |
| YMCA Gym        | 19 |
| Cassiobury Park | 20 |

11

12

G

295.80 sq m 3,184 sq ft Fitted Space