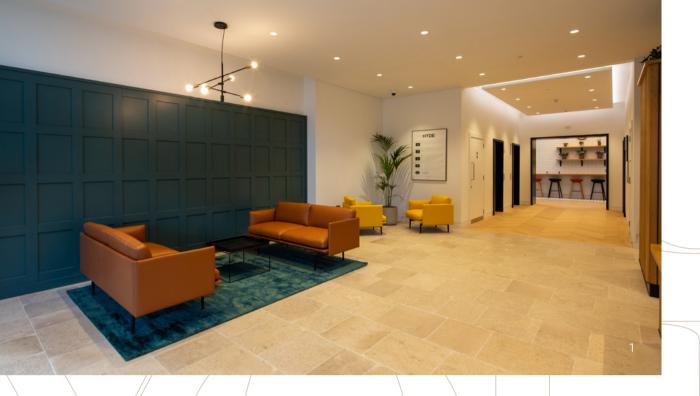

asos

WATFORD

- 1. Reception
- 2. Toilets
- 3. Shower and changing facilities
- 4. Communal roof top terrace

WATFORD

The atrium has been completely transformed into a breakout space complete with coffee point. The office space features an increased floor to ceiling height and exposed, hung services. A brand new south-facing communal roof terrace caps off the transformation of this building, featuring pergolas, seating and planting.