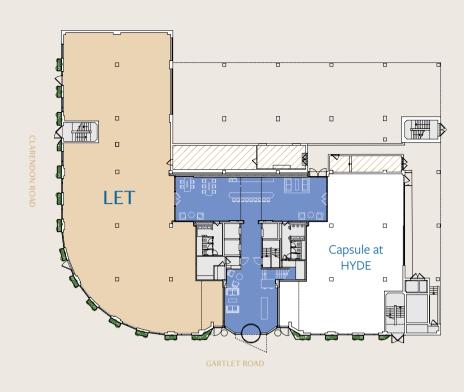

### Wellness

| Weilitess       |    |
|-----------------|----|
| Fitness4Less    | 17 |
| NRG Gym         | 18 |
| YMCA Gym        | 19 |
| Cassiobury Park | 20 |

11

12

G

295.80 sq m 3,184 sq ft Fitted Space

Virtual Tour