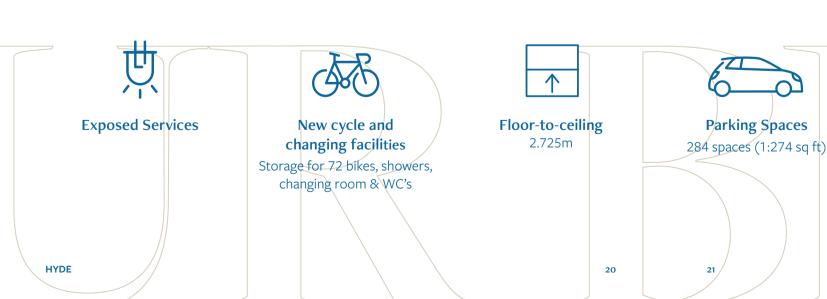

### 1.0 Building performance

Occupational density 1 person per 8 sqm

Floor to ceiling services 2.725 m

Raised floor depth 150 mm (Gross)

Planning Grid 750mm x 750mm

**Exposed services** 

Air-Conditioning – Four pipe fan coil system

Fresh Air Cat A office 10L/S/Person (@1:8 sqm)

Office lighting levels 300-500 Lux

Office area small power 25w/m<sup>2</sup>

Three x 10 person passenger lifts

#### 2.0 Amenities

Central Atrium

Male, Female and disabled WC's on each floor

9 showers (4 male, 4 female, 1 disabled)

Changing facilities inc 72 lockers

72 secure cycle spaces

284 car parking spaces (1:274 sq ft)