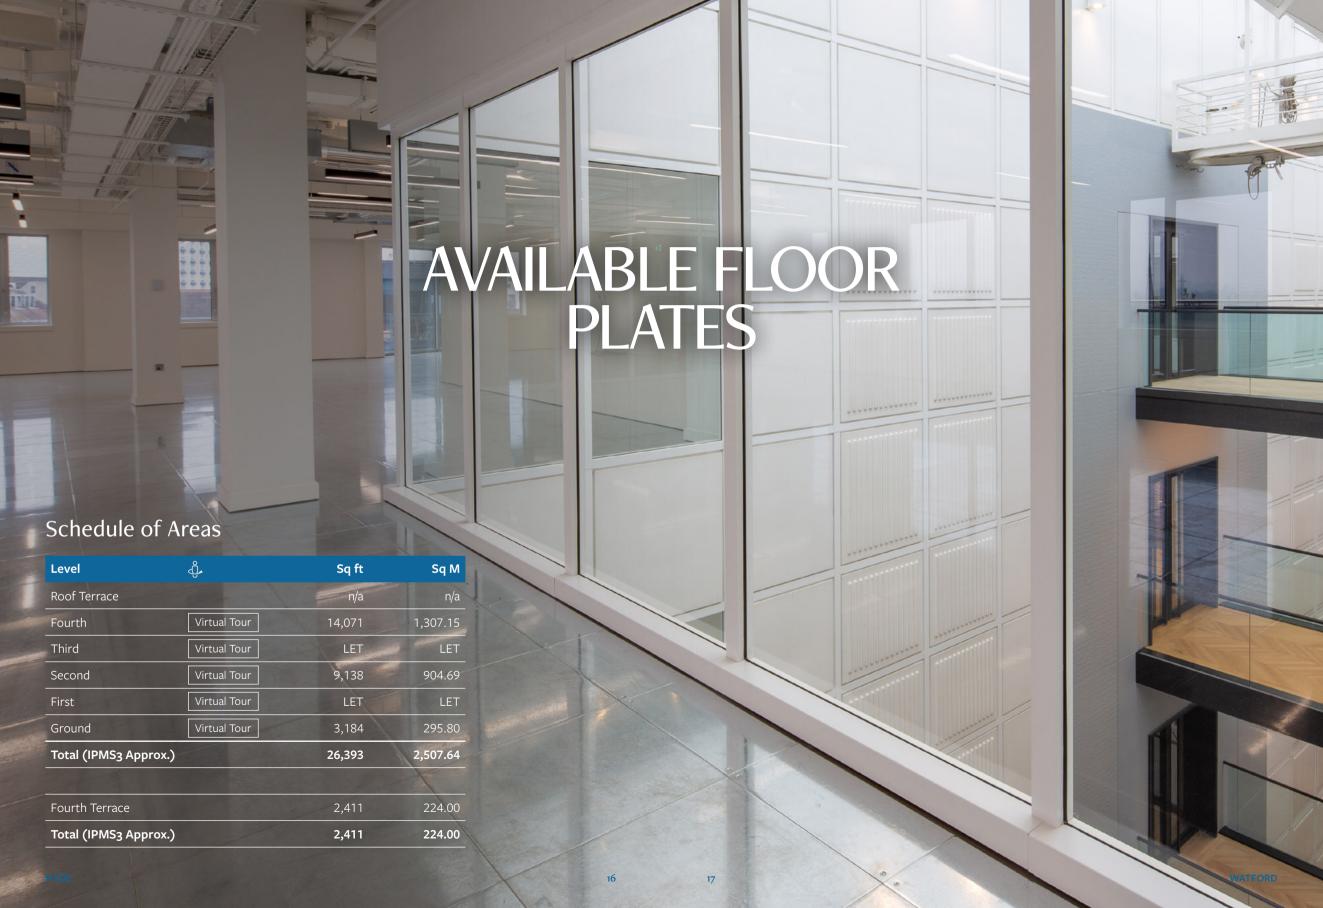

### Wellness

| Weilitess       |    |
|-----------------|----|
| Fitness4Less    | 17 |
| NRG Gym         | 18 |
| YMCA Gym        | 19 |
| Cassiobury Park | 20 |

11

12

G

295.80 sq m 3,184 sq ft Fitted Space

Virtual Tour

# 4th

1,307.15 sq m 14,071 sq ft

Virtual Tour

Key
Reception & break out area
Available Office
Core

19

18