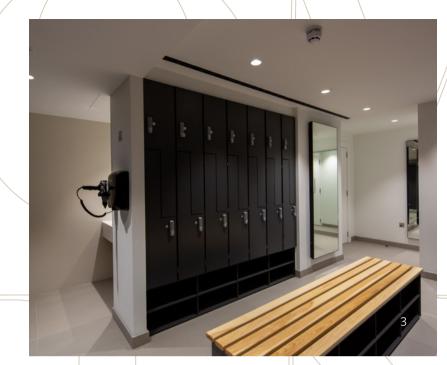

#### 2.0 Amenities

Central Atrium

Male, Female and disabled WC's on each floor

9 showers (4 male, 4 female, 1 disabled)

Changing facilities inc 72 lockers

72 secure cycle spaces

284 car parking spaces (1:274 sq ft)