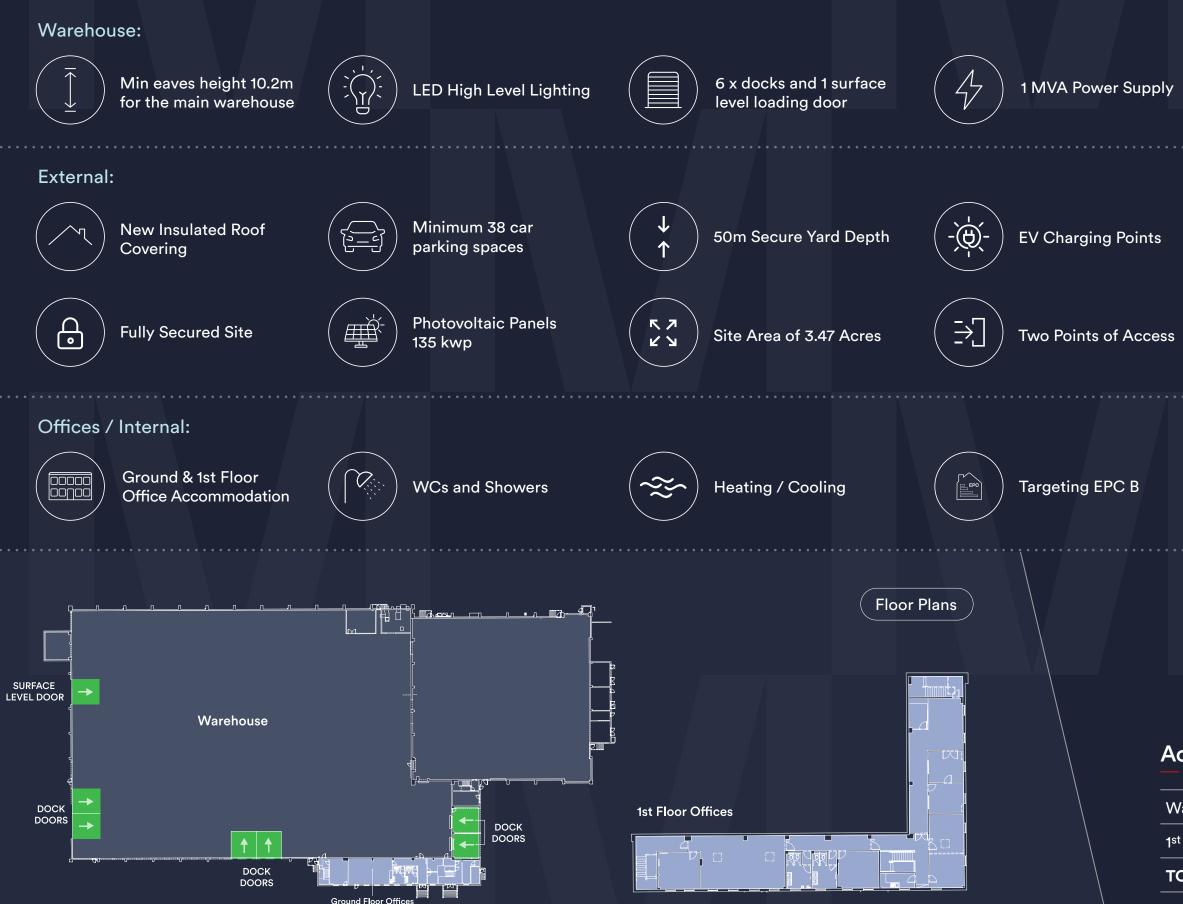

#### Specification

M Chelmsford benefits from the following specification:

| ccommodation                     |       |        |
|----------------------------------|-------|--------|
|                                  | Sq m  | Sq ft  |
| /arehouse & Ground Floor Offices | 6,954 | 74,852 |
| <sup>t</sup> Floor Offices       | 385   | 4,141  |
| OTAL                             | 7,339 | 78,993 |