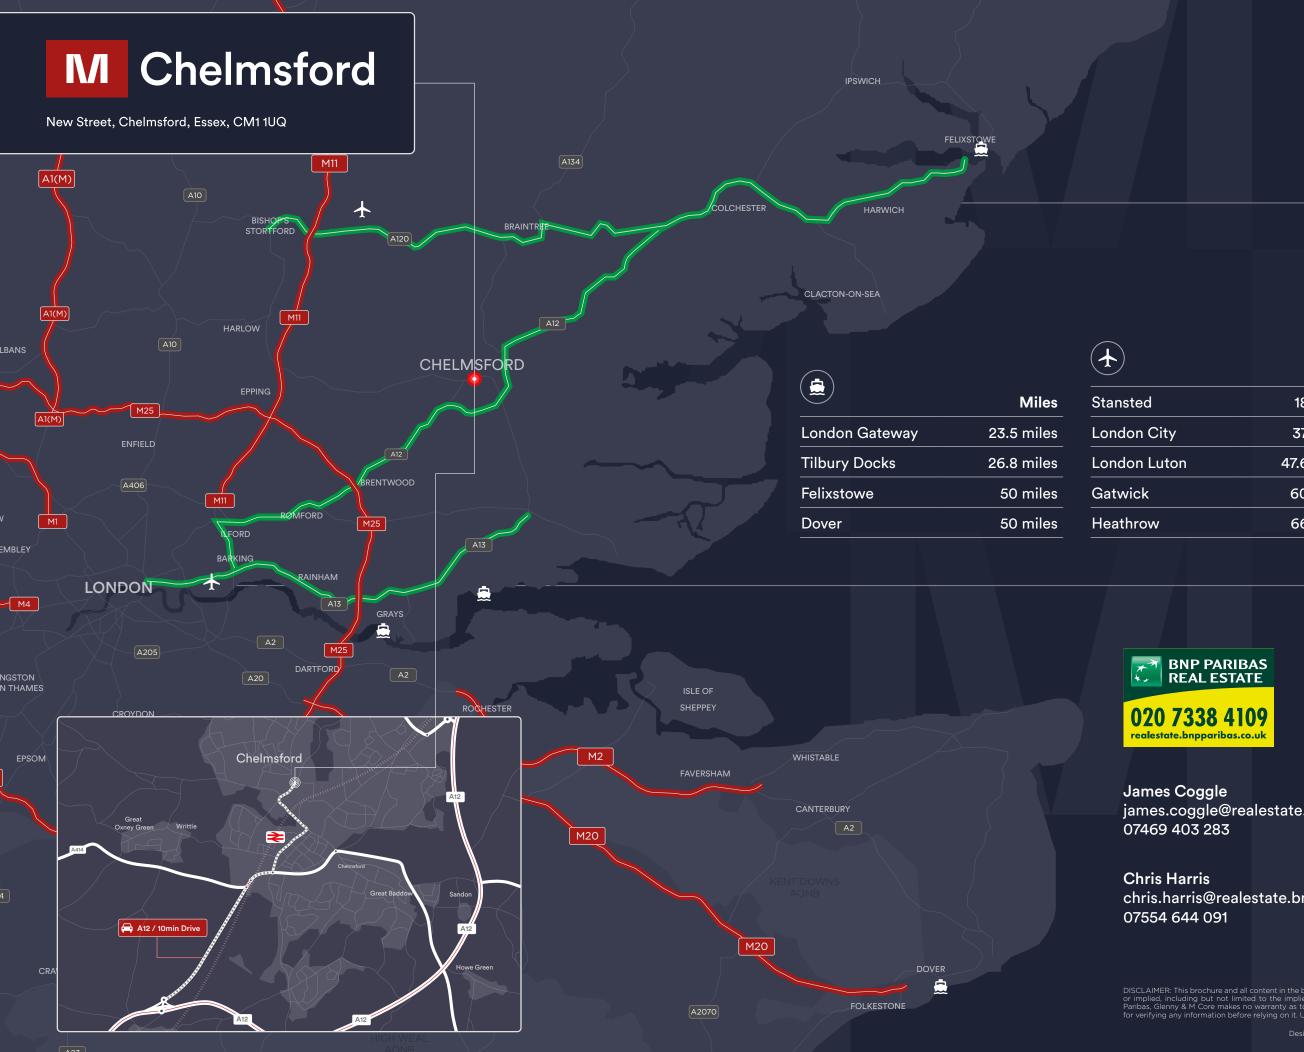

EPC Available on request.

Rent Price on application.

|            |                | Miles      |
|------------|----------------|------------|
| Miles      | A12            | 2.8 miles  |
| 18 miles   | A27            | 13 miles   |
| 37 miles   | M11 (7)        | 16.7 miles |
| 47.6 miles | M25 (J28)      | 13.4 miles |
| 60 miles   | lpswich / A14  | 40 miles   |
| 66 miles   | Central London | 47 miles   |
|            |                |            |