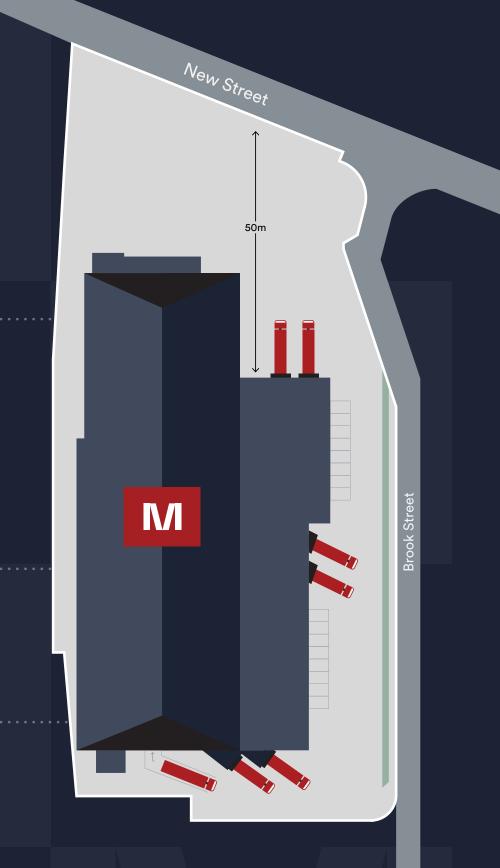

M Chelmsford comprises a detached, self-contained prime urban logistics building within walking distance of extensive retail and leisure facilities and Chelmsford mainline railway station. The A12 is easily accessible and links with the M25 (J28) and the wider motorway network.