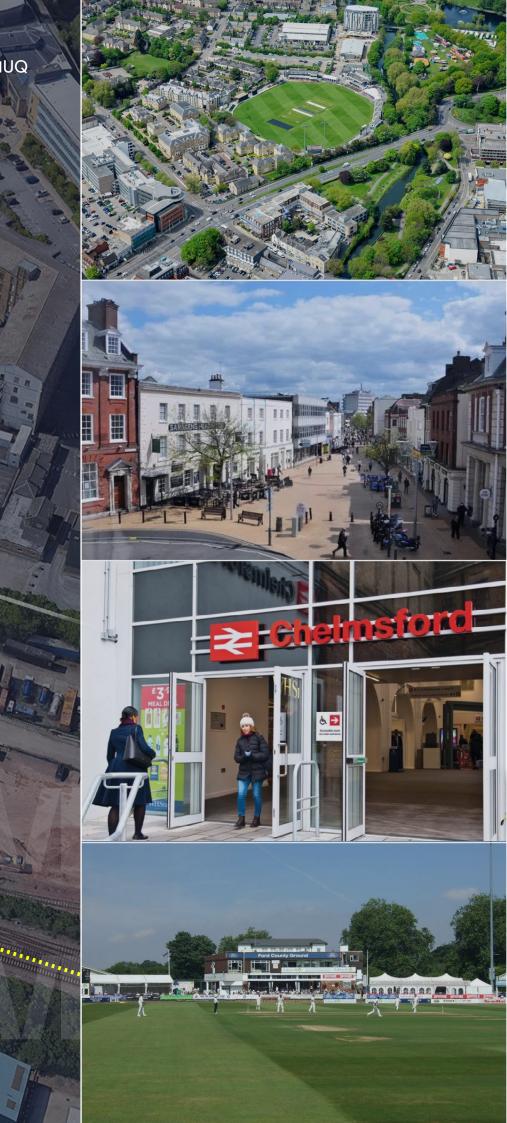

## M Chelmsford

New Street, Chelmsford, Essex, CM1 1UQ

**Chelmsford Station** 10 min walk

嵀 greateranglia London Liverpool Street 33 mins (from Chelmsford Station

Chelmsford City Centre 5 min walk

Riverside Leisure Centre 8 min walk

M Chelmsford comprises a detached, self-contained prime urban logistics building within walking distance of extensive retail and leisure facilities and Chelmsford mainline railway station. The A12 is easily accessible and links with the M25 (J28) and the wider motorway network.