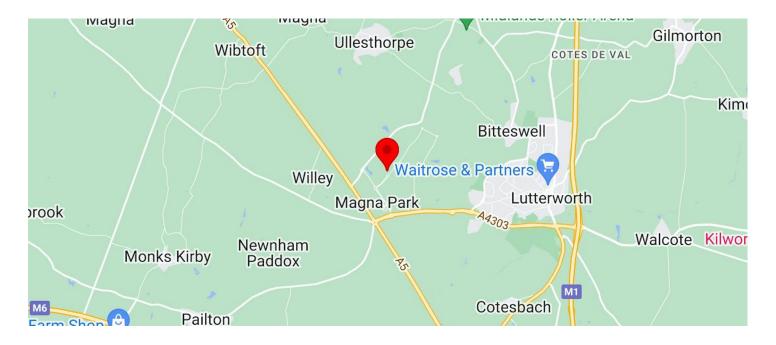

### MAGNA PARK

Unit 5120, Hunter Boulevard, Lutterworth, LE17 4XN

220,000 SQ FT CROSS DOCK FACILITY - AVAILABLE Q2 2024 220,000 SQ FT (20,438.67 SQ M)

www.realestate.bnpparibas.co.uk

www.realestate.bnpparibas.co.uk

## LOCATION

Strategically located within easy reach of the M6/M1/M29 motorways – in the heart of the "logistics golden triangle", Magna Park Lutterworth is the UK and Europe's largest and most successful dedicated logistics and distribution park.