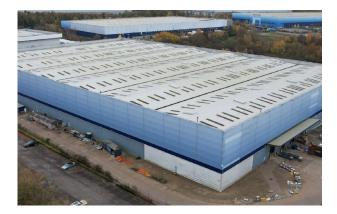

### MAGNA PARK

Unit 5120, Hunter Boulevard, Lutterworth, LE17 4XN

220,000 SQ FT CROSS DOCK FACILITY - AVAILABLE Q2 2024 220,000 SQ FT (20,438.67 SQ M)

www.realestate.bnpparibas.co.uk

www.realestate.bnpparibas.co.uk

#### DESCRIPTION

The building is cross docked facility that totals 220,000 sq ft and is to be fully refurbished to a high standard, with all relevant ESG credentials.

#### **KEY FEATURES**

- CROSS DOCKED FACILITY
- TO BE FULLY REFURBISHED
- 14.5M CLEAR INTERNAL HEIGHT
- 6 LEVEL ACCESS LOADING DOORS
- 16 DOCK LEVEL LOADING DOORS
- 65 HGV PARKING SPACES
- 260 CAR PARKING SPACES