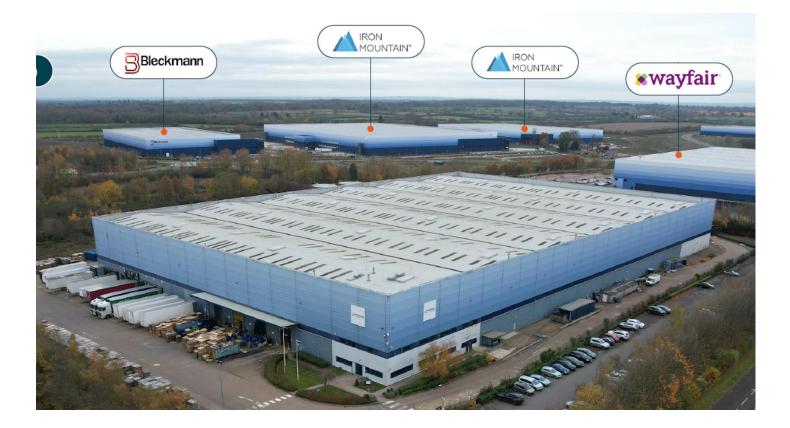

## LOCATION

Strategically located within easy reach of the M6/M1/M29 motorways – in the heart of the "logistics golden triangle", Magna Park Lutterworth is the UK and Europe's largest and most successful dedicated logistics and distribution park.

The development remains the UK's first and Europe's largest logistics park dedicated to distribution. It is industry acclaimed for setting new standards in design, development and management.