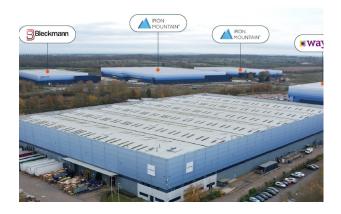

### LOCATION

Strategically located within easy reach of the M6/M1/M29 motorways – in the heart of the "logistics golden triangle", Magna Park Lutterworth is the UK and Europe's largest and most successful dedicated logistics and distribution park.

The development remains the UK's first and Europe's largest logistics park dedicated to distribution. It is industry acclaimed for setting new standards in design, development and management.