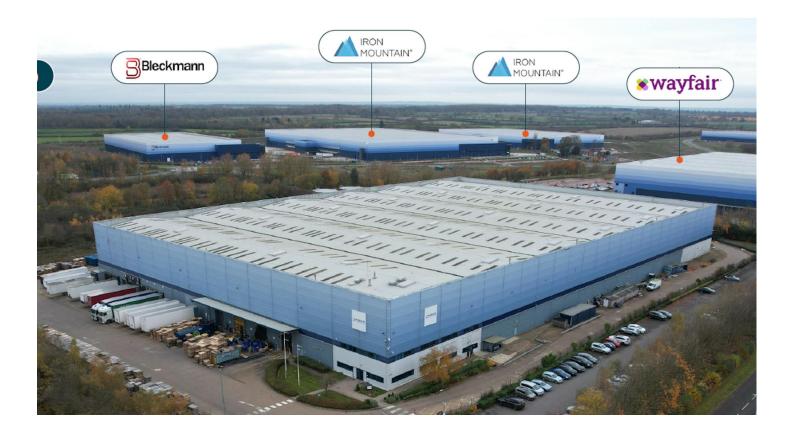

### LOCATION

Strategically located within easy reach of the M6/M1/M29 motorways – in the heart of the "logistics golden triangle", Magna Park Lutterworth is the UK and Europe's largest and most successful dedicated logistics and distribution park.

The development remains the UK's first and Europe's largest logistics park dedicated to distribution. It is industry acclaimed for setting new standards in design, development and management.