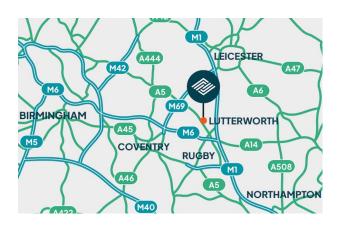

### LOCATION

Strategically located within easy reach of the M6/M1/M29 motorways – in the heart of the "logistics golden triangle", Magna Park Lutterworth is the UK and Europe's largest and most successful dedicated logistics and distribution park.

The development remains the UK's first and Europe's largest logistics park dedicated to distribution. It is industry acclaimed for setting new standards in design, development and management.