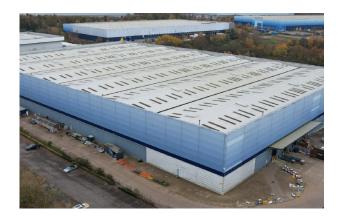

## **MAGNA PARK**

Unit 5120, Hunter Boulevard, Lutterworth, LE17 4XN

220,000 SQ FT CROSS DOCK FACILITY - AVAILABLE Q2 2024

220,000 SQ FT (20,438.67 SQ M)

#### **DESCRIPTION**

The building is cross docked facility that totals 220,000 sq ft and is to be fully refurbished to a high standard, with all relevant ESG credentials.

#### **KEY FEATURES**

- CROSS DOCKED FACILITY
- TO BE FULLY REFURBISHED
- 14.5M CLEAR INTERNAL HEIGHT
- 6 LEVEL ACCESS LOADING DOORS
- 16 DOCK LEVEL LOADING DOORS
- 65 HGV PARKING SPACES
- 260 CAR PARKING SPACES