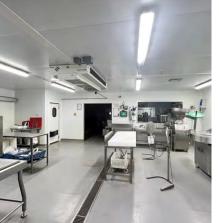

The office comprises ground floor entrance with W/C and at first floor, a selection of offices, meeting rooms, staff welfare and WC's.

The property itself is used as a commercial kitchen/ butchers, and has been fitted out to a very high standard, including, drainage, power upgrade, white walling and a whole host of other upgrades. A full specification list is available upon request.