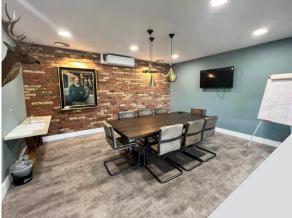

The office comprises ground floor entrance with W/C and at first floor, a selection of offices, meeting rooms, staff welfare and WC's.

The property itself is used as a commercial kitchen/ butchers, and has been fitted out to a very high standard, including, drainage, power upgrade, white walling and a whole host of other upgrades. A full specification list is available upon request.