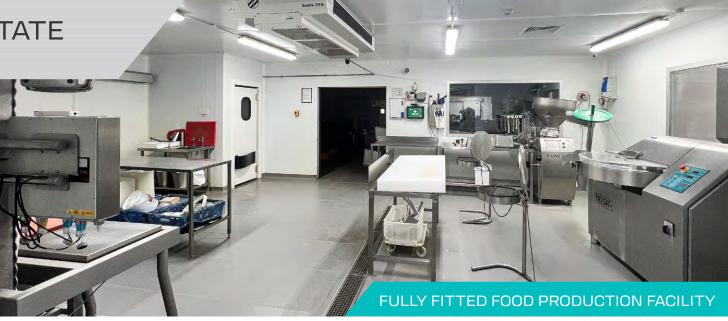

# **DESCRIPTION**

The unit comprises a modern industrial warehouse of steel portal frame construction with integral offices at first floor and 2 level access doors. A mezzanine has been installed to provide additional floor space at first floor.

The office comprises ground floor entrance with W/C and at first floor, a selection of offices, meeting rooms, staff welfare and WC's.

The property itself is used as a commercial kitchen/ butchers, and has been fitted out to a very high standard, including, drainage, power upgrade, white walling and a whole host of other upgrades. A full specification list is available upon request.