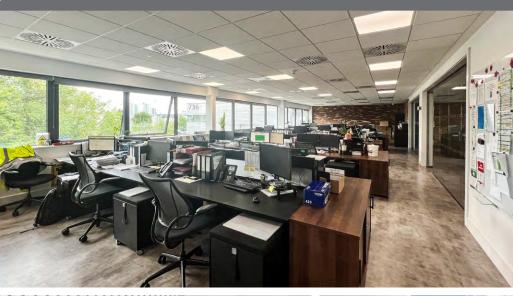

The office comprises ground floor entrance with W/C and at first floor, a selection of offices, meeting rooms, staff welfare and WC's.

The property itself is used as a commercial kitchen/ butchers, and has been fitted out to a very high standard, including, drainage, power upgrade, white walling and a whole host of other upgrades. A full specification list is available upon request.