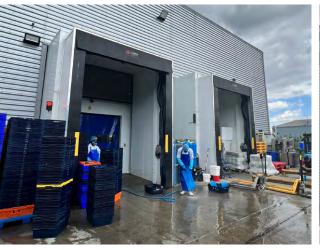

The office comprises ground floor entrance with W/C and at first floor, a selection of offices, meeting rooms, staff welfare and WC's.

The property itself is used as a commercial kitchen/ butchers, and has been fitted out to a very high standard, including, drainage, power upgrade, white walling and a whole host of other upgrades. A full specification list is available upon request.