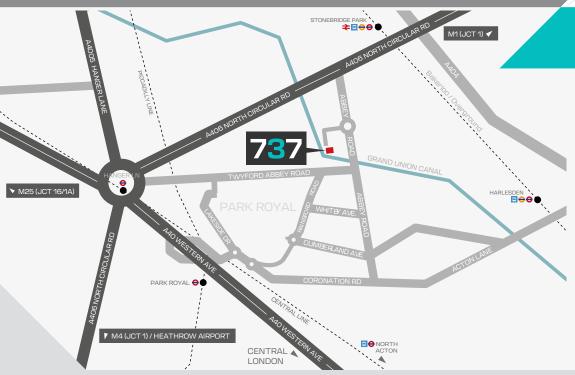

ABBEY ROAD PARK ROYAL NW10 7UN

FULLY FITTED FOOD PRODUCTION FACILITY

19,472 SQ FT (1,809 SQ FT)

| DESTINATION              | MILES      |
|--------------------------|------------|
| Stonebridge Park Station | 0.7 miles  |
| A40 Western Avenue       | 1.2 miles  |
| Harlesden Station        | 2.4 miles  |
| North Acton Station      | 3.0 miles  |
| M1 (J1)                  | 4.0 miles  |
| M4 (J1)                  | 5.2 miles  |
| Central London           | 8.6 miles  |
| Heathrow Airport         | 12.6 miles |

737 TUDOR ESTATE

ABBEY ROAD | PARK ROYAL | NW10 7UN