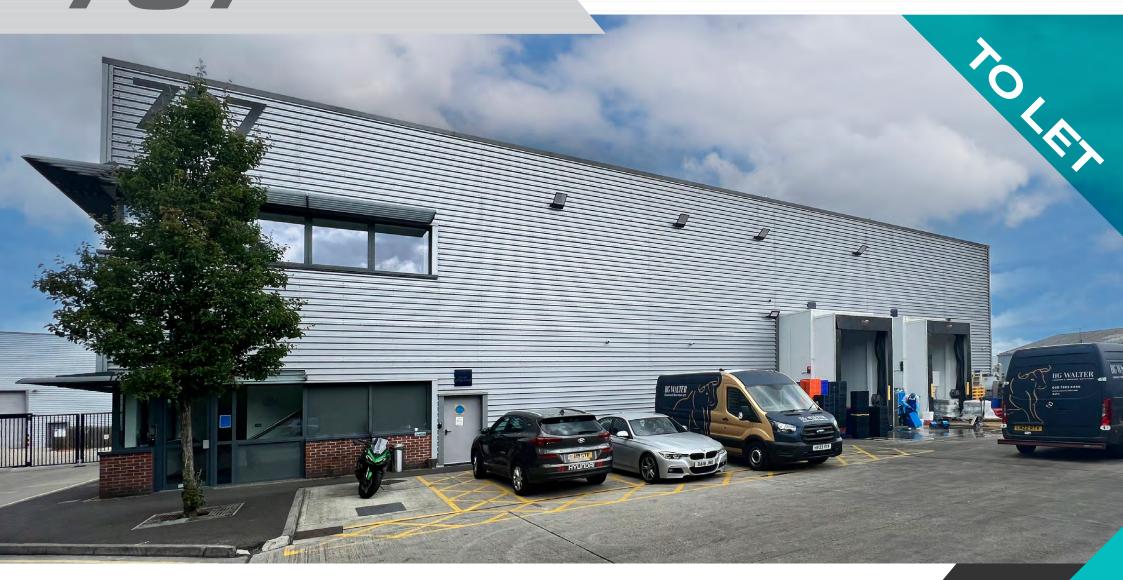

# **DESCRIPTION**

The unit comprises a modern industrial warehouse of steel portal frame construction with integral offices at first floor and 2 level access doors. A mezzanine has been installed to provide additional floor space at first floor.

There is a large secure yard bounded by a palisade fence with designated parking for approximately 11 cars, a long with bicycle storage.