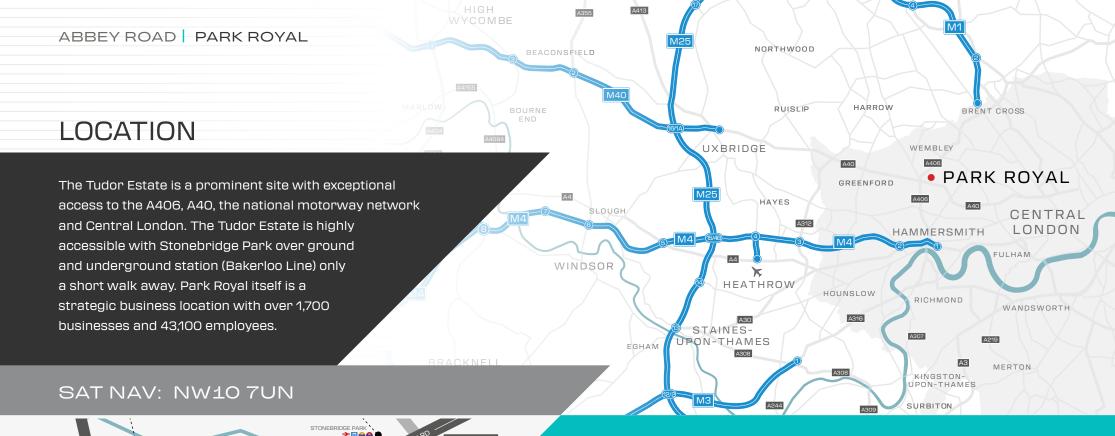

ABBEY ROAD PARK ROYAL NW10 7UN

FULLY FITTED FOOD PRODUCTION FACILITY

19,472 SQ FT (1,809 SQ FT)

| DESTINATION              | MILES      |
|--------------------------|------------|
| Stonebridge Park Station | 0.7 miles  |
| A40 Western Avenue       | 1.2 miles  |
| Harlesden Station        | 2.4 miles  |
| North Acton Station      | 3.0 miles  |
| M1 (J1)                  | 4.0 miles  |
| M4 (J1)                  | 5.2 miles  |
| Central London           | 8.6 miles  |
| Heathrow Airport         | 12.6 miles |