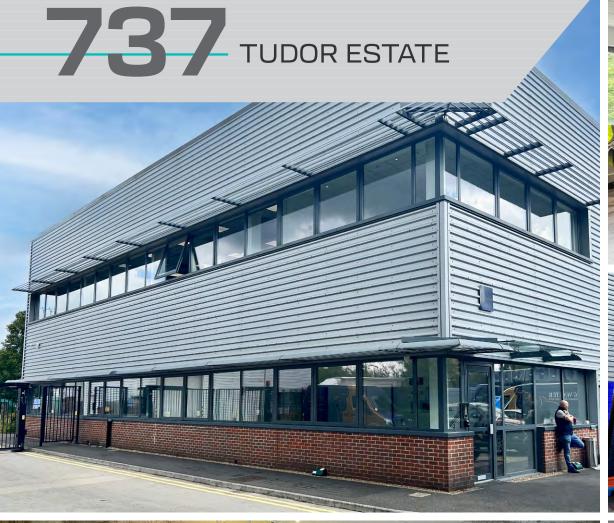

737 TUDOR ESTATE

ABBEY ROAD | PARK ROYAL | NW10 7UN

# **DESCRIPTION**

The unit comprises a modern industrial warehouse of steel portal frame construction with integral offices at first floor and 2 level access doors. A mezzanine has been installed to provide additional floor space at first floor.