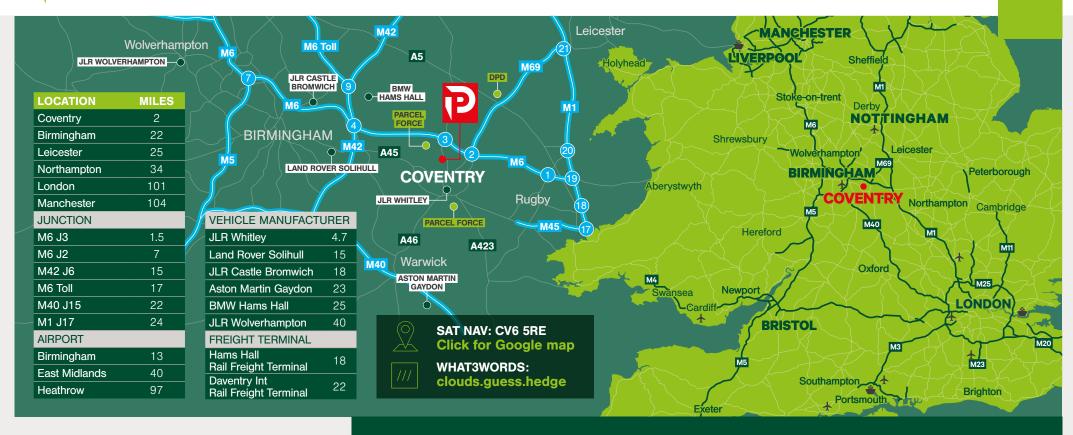

### Location

Power Park Coventry is located on Blue Ribbon Park 2 miles north east of Coventry City Centre and is accessed directly off the A444, a key arterial road leading to junction 3 of M6 which is only 1 mile to the north.

This is a well established location off the well-known Blue Ribbon roundabout and benefits from good access to labour. Nearby industrial/manufacturing occupiers include DHL, The Co-op, Jaguar Land Rover, Rolls Royce & Meggit. In addition, Parcel Force and DPD have large parcel hubs within a 15-20 minute drive.