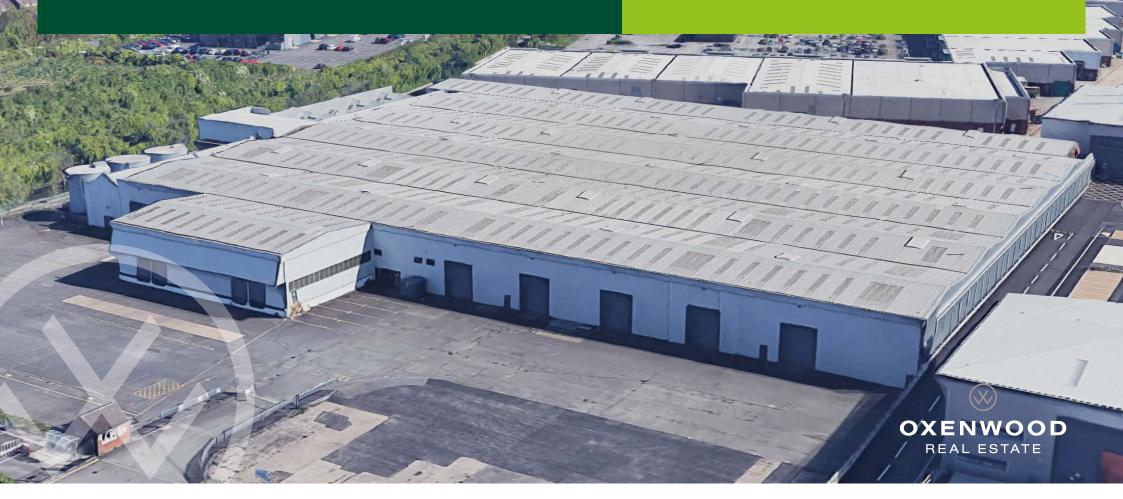

168,249 sq ft (15,630.46 sq m)

Under refurbishment Industrial / warehouse unit

**TO LET**AVAILABLE
Q2 2024

**BLUE RIBBON PARK CV6 5RE** 

1 MILE TO J3 M6

8M CLEAR HEIGHT

B2 / B8 PLANNING

03 **TO LET AVAILABLE Q2 2024** 