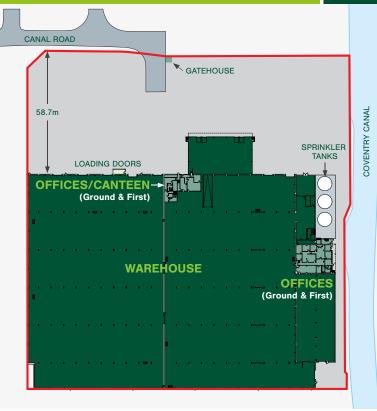

# Accommodation

| GROUND FLOOR              | SQ FT   | SQ M      |
|---------------------------|---------|-----------|
| Warehouse                 | 159,583 | 14,825.26 |
| Offices                   | 2,664   | 247.50    |
| Warehouse WCs/Offices     | 1,513   | 140.60    |
| FIRST FLOOR               |         |           |
| Offices                   | 2,993   | 278.10    |
| Warehouse Canteen/Offices | 1,496   | 139.00    |
| TOTAL                     | 168,249 | 15,630.46 |

Sprinklers

LED lighting

Racking in situ

**EXTERNAL** 

Secure yard with max 58.7m depth

Security lighting

Ample parking provision

Gatehouse