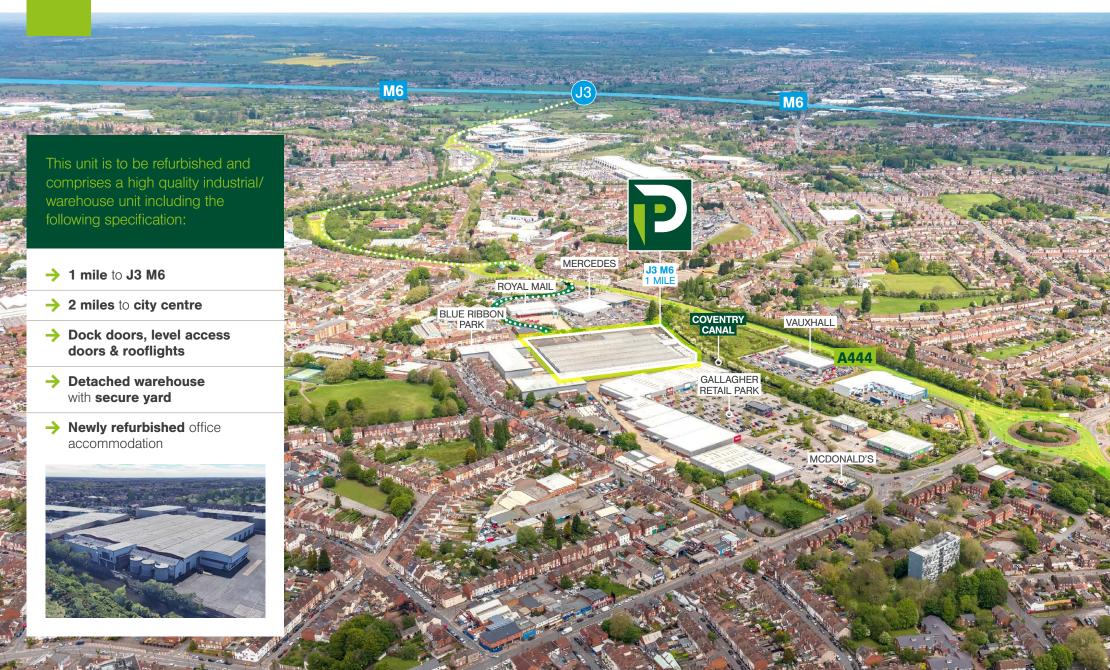

### Location

Power Park Coventry is located on Blue Ribbon Park 2 miles north east of Coventry City Centre and is accessed directly off the A444, a key arterial road leading to junction 3 of M6 which is only 1 mile to the north.

This is a well established location off the well-known Blue Ribbon roundabout and benefits from good access to labour. Nearby industrial/manufacturing occupiers include DHL, The Co-op, Jaguar Land Rover, Rolls Royce & Meggit. In addition, Parcel Force and DPD have large parcel hubs within a 15-20 minute drive.