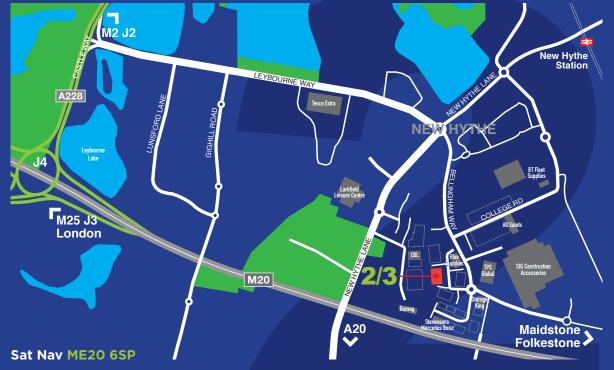

## LOCATION

Link 20 sits within the established New Hythe Business Estate and within 1.5 miles of M20 junction 4 via the A228 which also links with the M2 junction 2. The estate supports excellent access to the well-established local and regional markets of Maidstone, the Medway Towns as well as the M25 and national motorway network, Channel Tunnel and Ports.

| DRIVE TIMES         | mins | miles |
|---------------------|------|-------|
| New Hythe Station   | 3    | 1     |
| M20 J4              | 6    | 1.5   |
| Maidstone           | 16   | 7.7   |
| M25 J3              | 22   | 15    |
| Sevenoaks           | 31   | 13.4  |
| Dartford Tunnel     | 31   | 21    |
| Eurotunnel Termina  | 44   | 37    |
| Source: Google maps |      |       |