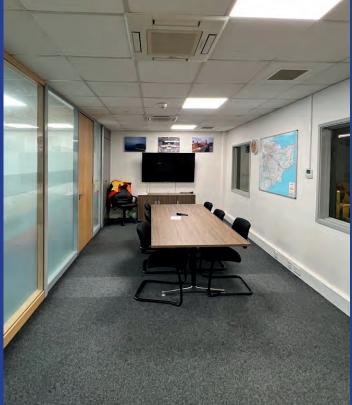

## DESCRIPTION

The property was constructed in 2001 and sits at the entrance to the estate. It is a self-contained industrial/ warehouse unit of steel frame clear span construction with brick and metal cladding elevations, with office and staff amenities at ground and first floor. The unit benefits from a number of key features, including:

- 6.59m eaves rising to 10m at the apex
- 2 full height loading doors
- Secure yard
- Office accommodation
- Heating and lighting throughout
- 23 car parking spaces