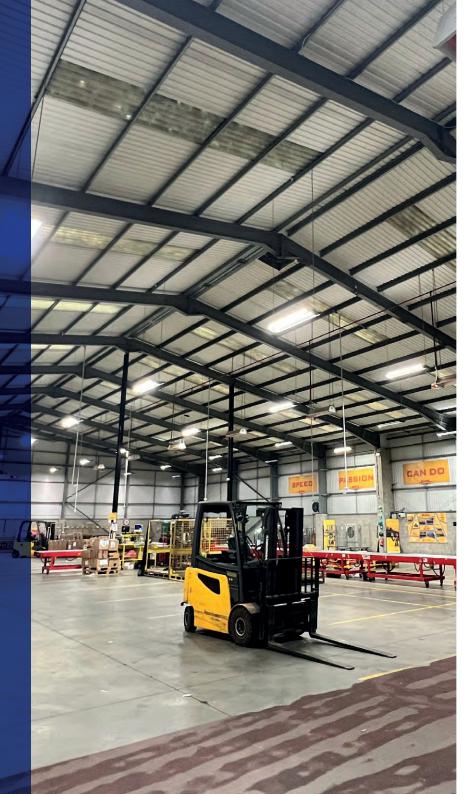

## DESCRIPTION

The property was constructed in 2001 and sits at the entrance to the estate. It is a self-contained industrial/ warehouse unit of steel frame clear span construction with brick and metal cladding elevations, with office and staff amenities at ground and first floor. The unit benefits from a number of key features, including:

- 6.59m eaves rising to 10m at the apex
- 2 full height loading doors
- Secure yard
- Office accommodation
- Heating and lighting throughout
- 23 car parking spaces