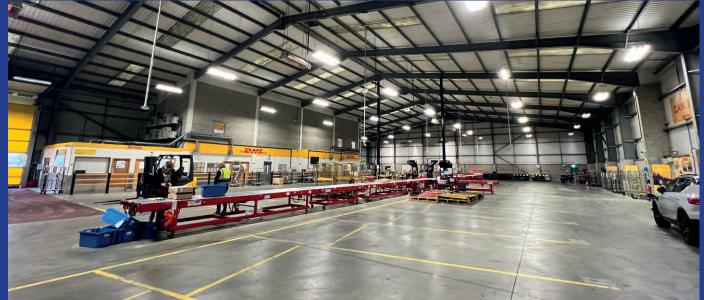

## DESCRIPTION

The property was constructed in 2001 and sits at the entrance to the estate. It is a self-contained industrial/ warehouse unit of steel frame clear span construction with brick and metal cladding elevations, with office and staff amenities at ground and first floor. The unit benefits from a number of key features, including:

- 6.59m eaves rising to 10m at the apex
- 2 full height loading doors
- Secure yard
- Office accommodation
- Heating and lighting throughout
- 23 car parking spaces