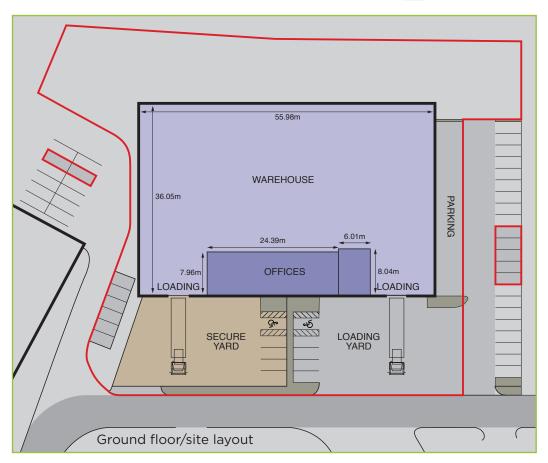

## DESCRIPTION

The property was constructed in 2001 and sits at the entrance to the estate. It is a self-contained industrial/ warehouse unit of steel frame clear span construction with brick and metal cladding elevations, with office and staff amenities at ground and first floor. The unit benefits from a number of key features, including:

- 6.59m eaves rising to 10m at the apex
- 2 full height loading doors
- Secure yard
- Office accommodation
- Heating and lighting throughout
- 23 car parking spaces

# ACCOMMODATION

| Total        | 23,736 sq ft | 2,205.11 sq n |
|--------------|--------------|---------------|
| First floor  | 1,998 sq ft  | 185.61 sq n   |
| Ground floor | 21,738 sq ft | 2,019.50 sq n |