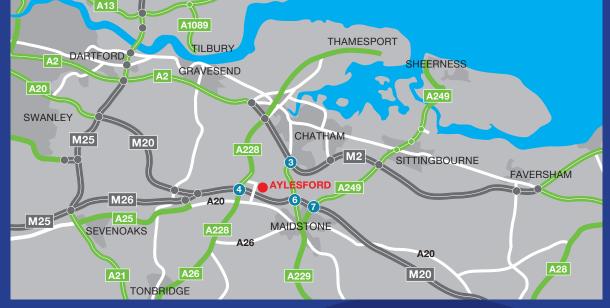

## LOCATION

Link 20 sits within the established New Hythe Business Estate and within 1.5 miles of M20 junction 4 via the A228 which also links with the M2 junction 2. The estate supports excellent access to the well-established local and regional markets of Maidstone, the Medway Towns as well as the M25 and national motorway network, Channel Tunnel and Ports.

| DRIVE TIMES         | mins | miles |
|---------------------|------|-------|
| New Hythe Station   | 3    | 1     |
| M20 J4              | 6    | 1.5   |
| Maidstone           | 16   | 7.7   |
| M25 J3              | 22   | 15    |
| Sevenoaks           | 31   | 13.4  |
| Dartford Tunnel     | 31   | 21    |
| Eurotunnel Termina  | 44   | 37    |
| Source: Google maps |      |       |