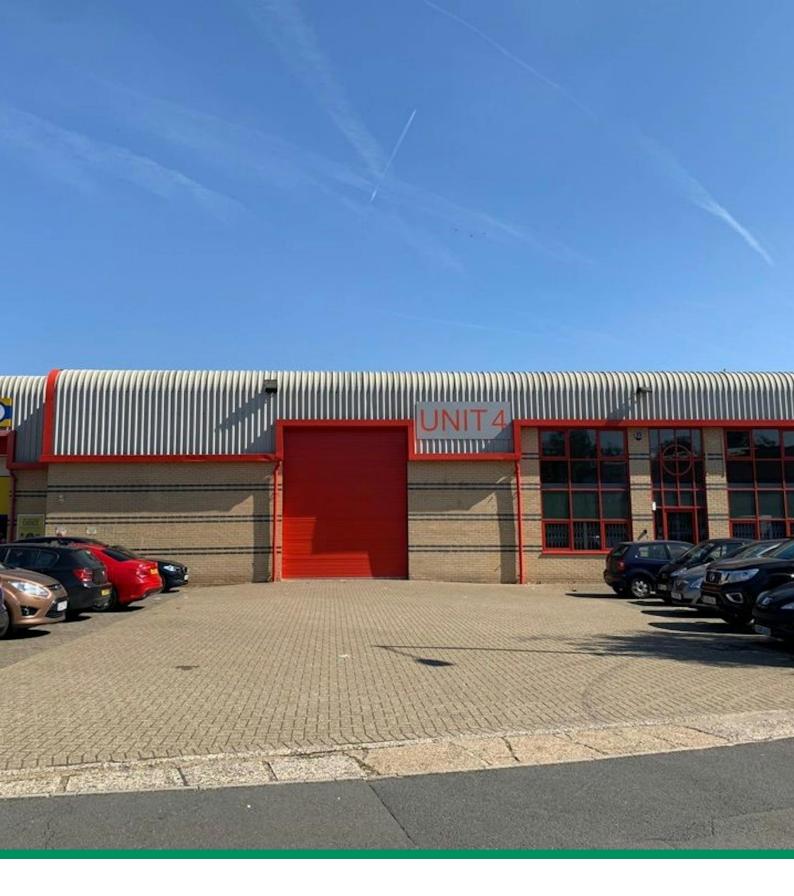

# **UNIT 4, DUNDEE WAY, ENFIELD**

London, EN3 7SX

**TO LET - MODERN INDUSTRIAL UNIT UNDERGOING REFURBISHMENT** 10,495 SQ FT (975.02 SQ M)

www.realestate.bnpparibas.co.uk

#### **DESCRIPTION**

The estate comprises five units of which one is a standalone warehouse and the other four comprise a terrace of modern, good quality, industrial units. The estate benefits from excellent prominence to Mollison Avenue (A1055). The local road network offers excellent access. The A1055 links the site to the A406 North Circular (4 miles south) and the A10 providing direct access into Central London (12 miles). The M25 (J25) is located 4 miles north and the M11 Motorway is 8 miles to the east. The location is served by Brimsdown Rail station which is within walking distance and provides regular services into London Liverpool Street and the West End via Tottenham Hale (Victoria Line) and north to Stansted Airport. EPC available upon request.

#### **KEY FEATURES**

- To be refurbished
- 7.0m eaves height
- 1 x electric roller shutter door
- Ancillary offices
- Excellent car parking provisions
- Steel portal frame construction with brick elevations