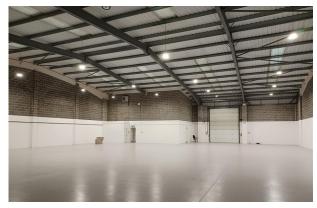

#### **DESCRIPTION**

The estate comprises five units of which one is a standalone warehouse and the other four comprise a terrace of modern, good quality, industrial units. The estate benefits from excellent prominence to Mollison Avenue (A1055). The local road network offers excellent access. The A1055 links the site to the A406 North Circular (4 miles south) and the A10 providing direct access into Central London (12 miles). The M25 (J25) is located 4 miles north and the M11 Motorway is 8 miles to the east. The location is served by Brimsdown Rail station which is within walking distance and provides regular services into London Liverpool Street and the West End via Tottenham Hale (Victoria Line) and north to Stansted Airport. EPC available upon request.

#### **KEY FEATURES**

- To be refurbished
- 7.0m eaves height
- 1 x electric roller shutter door
- Ancillary offices
- Excellent car parking provisions
- Steel portal frame construction with brick elevations