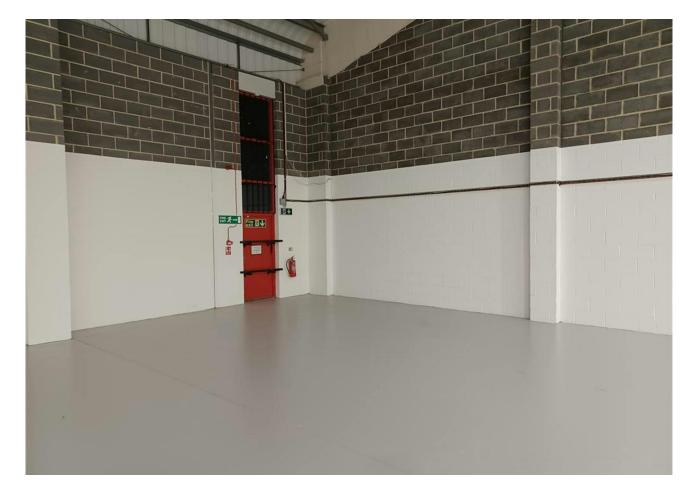

#### **KEY FEATURES**

- To be refurbished
- 7.0m eaves height
- 1 x electric roller shutter door
- Ancillary offices
- Excellent car parking provisions
- Steel portal frame construction with brick elevations