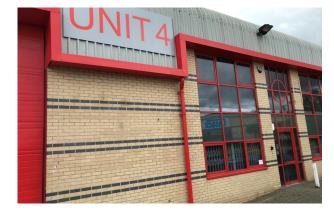

# **UNIT 4, DUNDEE WAY, ENFIELD**

London, EN3 7SX

**TO LET - MODERN INDUSTRIAL UNIT UNDERGOING REFURBISHMENT** 10,495 SQ FT (975.02 SQ M)

www.realestate.bnpparibas.co.uk

#### **DESCRIPTION**

The estate comprises five units of which one is a standalone warehouse and the other four comprise a terrace of modern, good quality, industrial units. The estate benefits from excellent prominence to Mollison Avenue (A1055). The local road network offers excellent access. The A1055 links the site to the A406 North Circular (4 miles south) and the A10 providing direct access into Central London (12 miles). The M25 (J25) is located 4 miles north and the M11 Motorway is 8 miles to the east. The location is served by Brimsdown Rail station which is within walking distance and provides regular services into London Liverpool Street and the West End via Tottenham Hale (Victoria Line) and north to Stansted Airport. EPC available upon request.