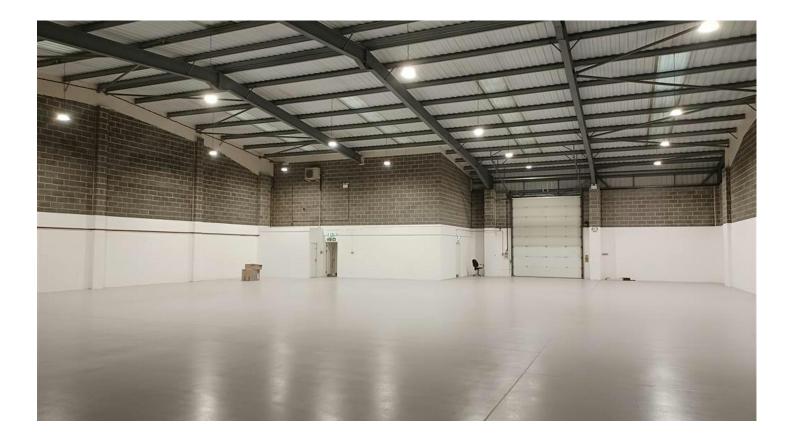

#### **KEY FEATURES**

- To be refurbished
- 7.0m eaves height
- 1 x electric roller shutter door
- Ancillary offices
- Excellent car parking provisions
- Steel portal frame construction with brick elevations