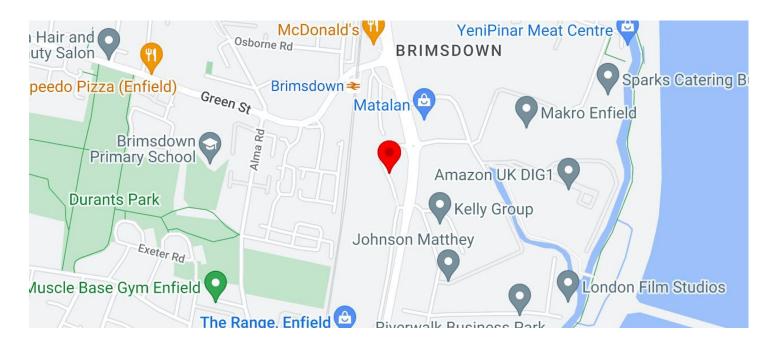

### LOCATION

Enfield is situated in Greater London, 21km (13 miles) from Central London. Enfield is London's second largest industrial area, after Park Royal. The area benefits from excellent road communications, with the A10 and A1010 providing easy access to Junction 25 of the M25 Motorway, 6 km (4 miles) to the north. Junction 25 sits around 13 km (8 miles) from both the A1(M) and the M11. The A10 runs south to the North Circular and the City of London.

There is a regular, direct service from nearby Brimsdown railway station to London Liverpool Street station with a fastest journey time of 22 minutes. The Borough's links to the national motorway network and into Central London have attracted major distribution occupiers including John Lewis, DHL, Sainsburys, News International, Iceland and Sony.