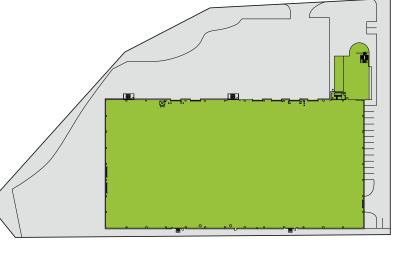

# **ACCOMODATION**

| Total            | 70,158 sq ft | 6,517.88 sq m |
|------------------|--------------|---------------|
| 1st Floor Office | 2,984 sq ft  | 2,984 sq m    |
| Ground Office    | 2,984 sq ft  | 2,984 sq m    |
| Ground Reception | 1,244 sq ft  | 115.57 sq m   |
| Ground           | 62,946 sq ft | 5,847.87 sq m |

# **SPECIFICATIONS**

- 2 storey offices
- 9 level loading doors
- 12m eaves height
- 37 car parking spaces
- Secure self contained secure yard