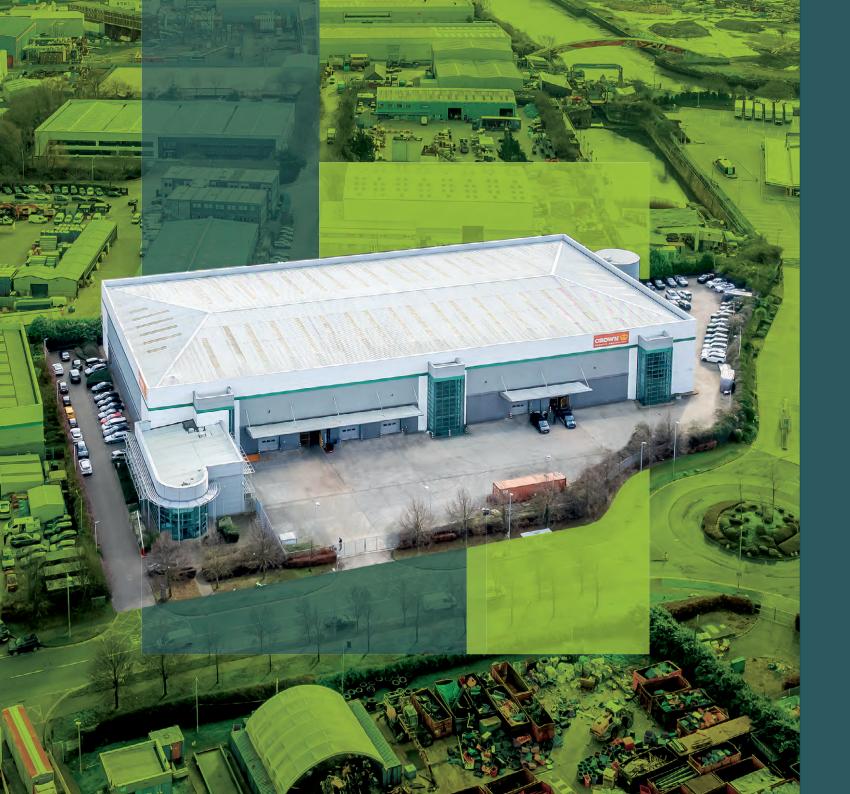

# **DESCRIPTION**

Unit D Twelvetrees Crescent is a self contained modern warehouse which comprises of steel portal frame construction with part brick and part profiled steel cladding elevations. The unit benefits from six ground level loading doors and an extensive secure yard. The office accommodation is situated over the first floor. The unit is currently available on the basis of an assignment/sublet and will be available for occupation from April 2024.

# **SPECIFICATIONS**

- 2 storey offices
- 9 level loading doors
- 12m eaves height
- 37 car parking spaces
- Secure self contained secure yard