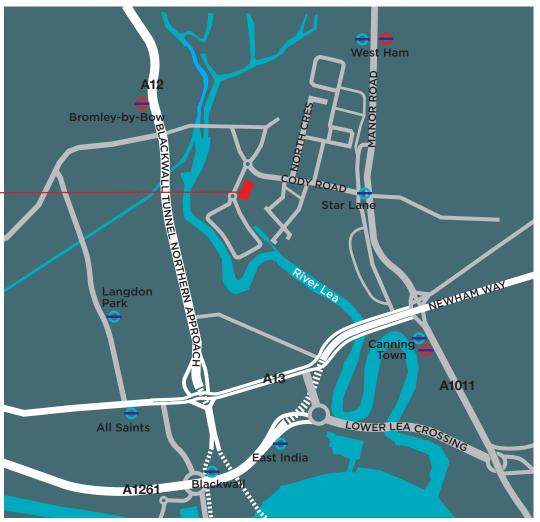

# **LOCATION**

The units are situated on Twelvetrees Business Park which forms part of the Prologis Park Estate in close proximity to Bromley-by-Bow Underground.

This allows for quick proximity to the: A12 (2 mins drive), A13 (3 mins drive), A406 North Circular (14 mins drive).

In addition Star Lane DLR is 0.5 miles (10 minute walk) from the subject property.

**RATES:** We recommend that all interested parties speak with the Local Authority.

**RENT**: Upon application.

**EPC**: Available on request