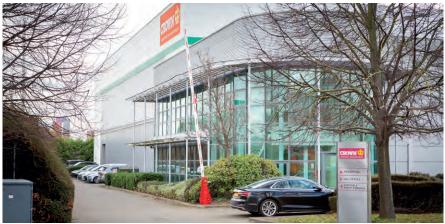

# **DESCRIPTION**

Unit D Twelvetrees Crescent is a self contained modern warehouse which comprises of steel portal frame construction with part brick and part profiled steel cladding elevations. The unit benefits from six ground level loading doors and an extensive secure yard. The office accommodation is situated over the first floor. The unit is currently available on the basis of an assignment/sublet and will be available for occupation from April 2024.