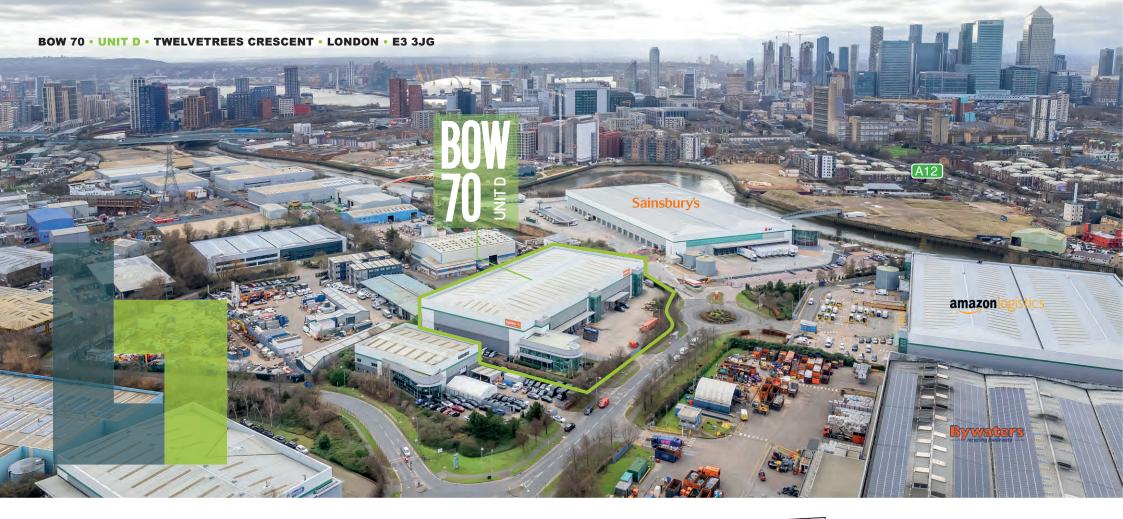

# **LOCATION**

The units are situated on Twelvetrees Business Park which forms part of the Prologis Park Estate in close proximity to Bromley-by-Bow Underground.

This allows for quick proximity to the: A12 (2 mins drive), A13 (3 mins drive), A406 North Circular (14 mins drive).

In addition Star Lane DLR is 0.5 miles (10 minute walk) from the subject property.

**RATES:** We recommend that all interested parties speak with the Local Authority.

**RENT**: Upon application.

**EPC**: Available on request