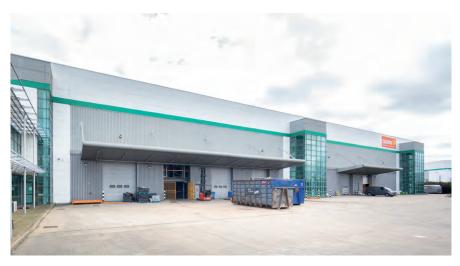

# **DESCRIPTION**

Unit D Twelvetrees Crescent is a self contained modern warehouse which comprises of steel portal frame construction with part brick and part profiled steel cladding elevations. The unit benefits from six ground level loading doors and an extensive secure yard. The office accommodation is situated over the first floor. The unit is currently available on the basis of an assignment/sublet and will be available for occupation from April 2024.

# **SPECIFICATIONS**

- 2 storey offices
- 9 level loading doors
- 12m eaves height
- 37 car parking spaces
- Secure self contained secure yard