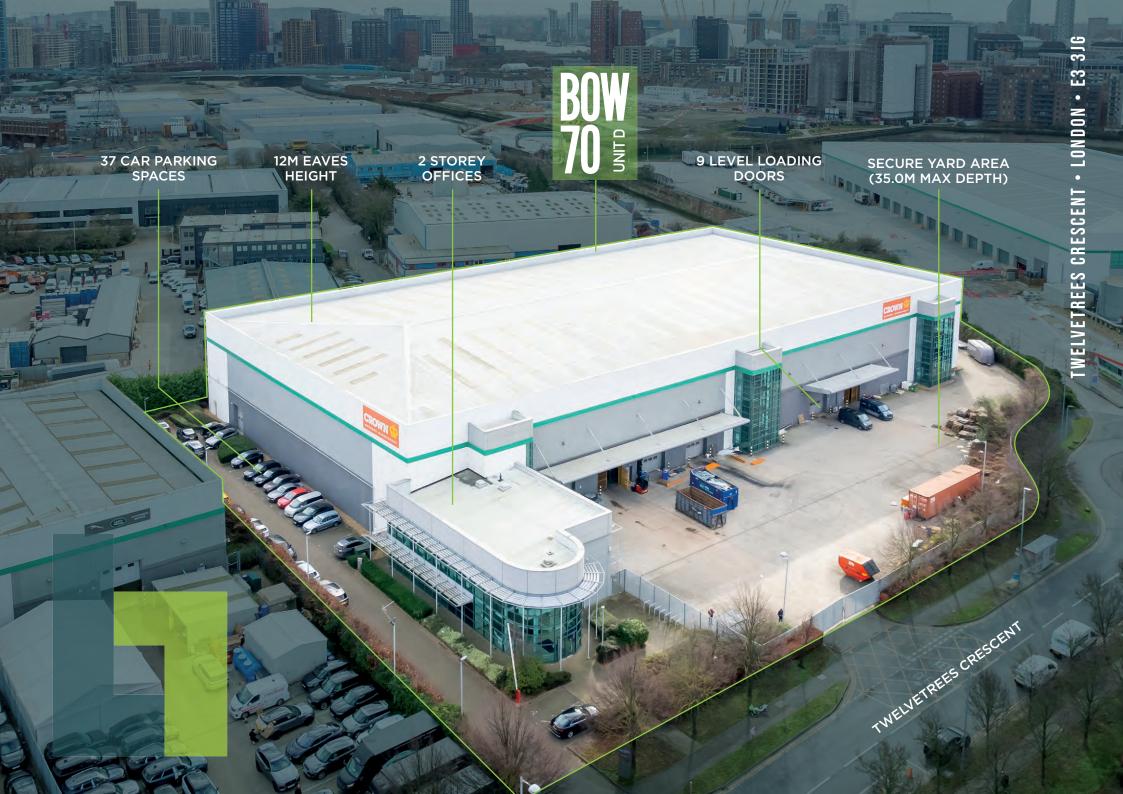

# **DESCRIPTION**

Unit D Twelvetrees Crescent is a self contained modern warehouse which comprises of steel portal frame construction with part brick and part profiled steel cladding elevations. The unit benefits from six ground level loading doors and an extensive secure yard. The office accommodation is situated over the first floor. The unit is currently available on the basis of an assignment/sublet and will be available for occupation from April 2024.

# **SPECIFICATIONS**

- 2 storey offices
- 9 level loading doors
- 12m eaves height
- 37 car parking spaces
- Secure self contained secure yard