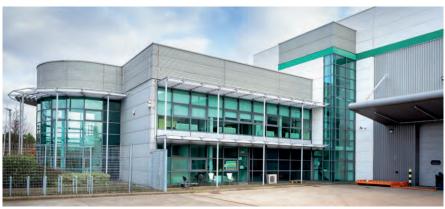

# **DESCRIPTION**

Unit D Twelvetrees Crescent is a self contained modern warehouse which comprises of steel portal frame construction with part brick and part profiled steel cladding elevations. The unit benefits from six ground level loading doors and an extensive secure yard. The office accommodation is situated over the first floor. The unit is currently available on the basis of an assignment/sublet and will be available for occupation from April 2024.