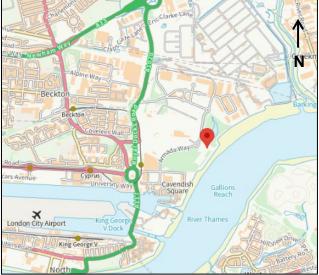

#### Location

The site is located to the south east of the North Circular Road (A406), approximately 1.3 miles from the junction with the A13 road. The A13 provides a direct connection east to J30 of the M25 motorway. Gallions Reach Railway station is located approximately 0.6 miles to the south west of the site. London City Airport and ExCel London are both approximately 2.2 miles to the south west of the site.

rhh

James Coggle +44 (0) 7469 403283 James.coggle@bnpparibas.com

Subject to Contract January 2024 www.realestate-bnpparibas.co.uk

Location Map (Source: OS Maps) (Not to Scale)

Misrepresentation Act 1967: BNP Paribas Real Estate Advisory & Property Management UK Limited for themselves and for the vendor(s) or lessor(s) of this property whose agents they are, give notice that: 1. These particulars do not constitute, nor constitute any part of, an offer or contract. 2. None of the statements contained in these particulars as to the property are to be relied on as statements or representations of fact. 3. Any intending purchaser or lessee must satisfy himself by inspection or otherwise as to the correctness of each of the statements contained in these particulars. 4. The vendor(s) or lessor(s) do not make or give and neither BNP Paribas Real Estate Advisory & Property Management UK Limited nor any person in their employment has any authority to make or give, any representation or warranty whatever in relation to this property. Finance Act 2013: Unless otherwise stated all prices and rents are quote exclusive of VAT. The Business Protection from Misleading Marketing Regulations 2008: These details are believed to be correct at the time of compilation but may be subject to subsequent amendment.