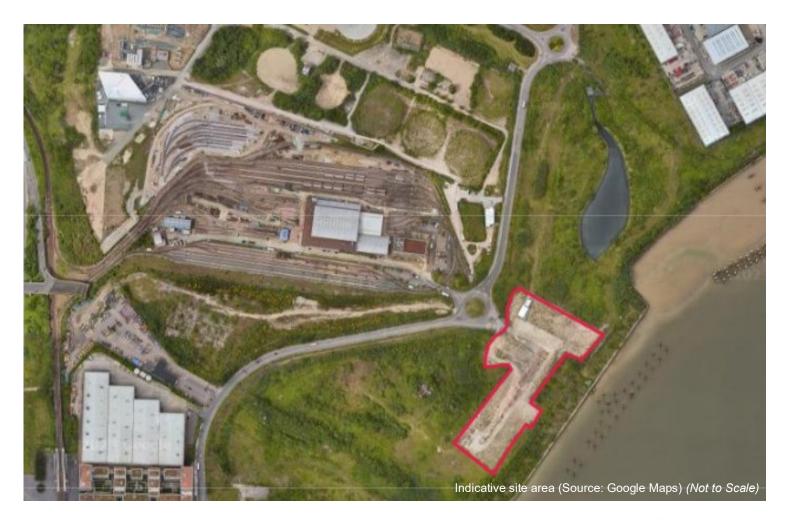

## Leasehold – TO LET Land to the East of Royal Docks Road, Beckton, E6 7FB

**Open Storage Land** 

Plot available at c. 5.03 acres (2.04 hectares) (Subject to Measurement) On the instruction of:

St William Designed for life

# Land to the East of Royal Docks Road, Beckton, London, E6 7FB

#### Description

The site comprises a large plot of open storage land which is able to be let as individual plots or as whole. The plot is surfaced and level throughout, any surface improvements are to be the responsibility of the tenant. The plot also benefits from two private access points off Armada Way which are secured by a set of double hinged gates.