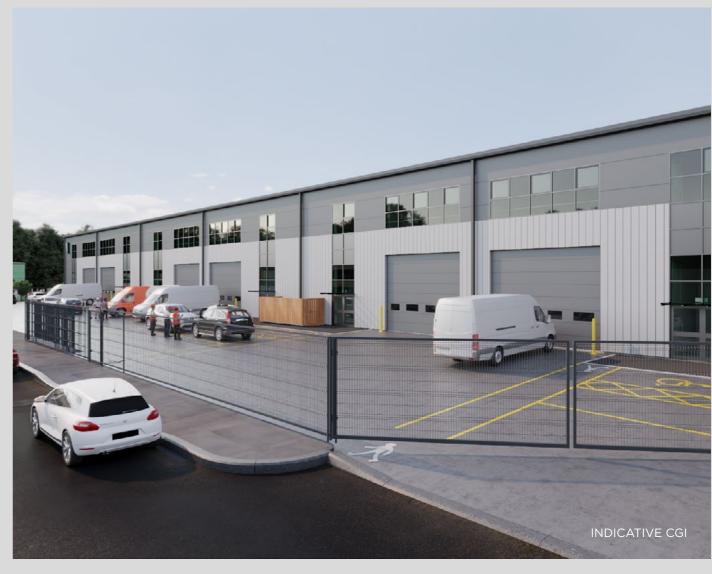

# **DESCRIPTION**

Valor Park, Wandsworth, is set to comprise 3 new, high-spec, self contained industrial and trade units on a secure and self contained site. The specification includes steel portal frame construction, roof lights, modern high quality office mezzanines, level access loading to each unit, 7.3m eaves heights, as well as 12 allocated parking spaces. Alternative unit configurations are also available to suit occupier requirements.