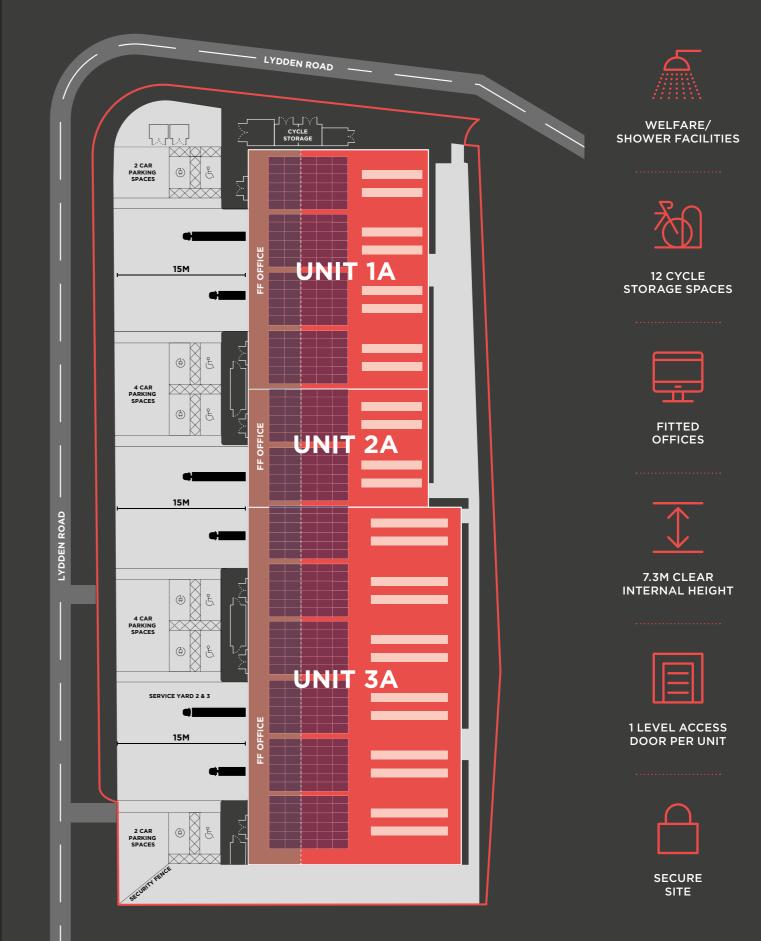

# **ACCOMMODATION**

Different unit configurations are available.

| UNITS 1A            | SQ M    | SQ F1  |
|---------------------|---------|--------|
| Warehouse           | 607.4   | 6,538  |
| Entrance Core       | 39.8    | 428    |
| First Floor Office  | 89.7    | 966    |
| First Floor Storage | 87.2    | 939    |
| Total               | 824.1   | 8,87   |
|                     |         |        |
| UNIT 2A             | SQ M    | SQ FT  |
| Warehouse           | 281.7   | 3,032  |
| Entrance Core       | 37.3    | 40     |
| First Floor Office  | 87.2    | 939    |
| Total               | 406.2   | 4,372  |
| UNITS 3A            | SQ M    | SQ F   |
| Warehouse           | 1,104.4 | 11,888 |
| Entrance Core       | 39.8    | 428    |
| First Floor Office  | 89.7    | 966    |
| First Floor Storage | 174.5   | 1,878  |
| Total               | 1,408.4 | 15,160 |

# **DESCRIPTION**

Valor Park, Wandsworth, is set to comprise 3 new, high-spec, self contained industrial and trade units on a secure and self contained site. The specification includes steel portal frame construction, roof lights, modern high quality office mezzanines, level access loading to each unit, 7.3m eaves heights, as well as 12 allocated parking spaces. Alternative unit configurations are also available to suit occupier requirements.