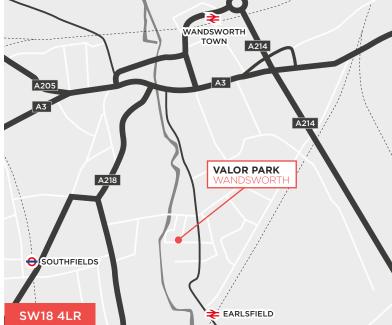

#### **LOCATION**

Valor Park Wandsworth is strategically located in a prime urban location, ideal for last mile logistics, distribution and trade.

With direct access to the A3, connecting it to the City of London in as little as 24 minutes, the M25 (J10) in 25 minutes and all the way to Portsmouth in 1hour 10 minutes. The property is well connected to public transport networks, with Earlsfield train station 0.5 miles away and Southfields tube station 0.7 miles away.

| PUBLIC TRANSPORT         | MILES | TIME   |
|--------------------------|-------|--------|
| Earlsfield Station       | 0.5   | 3 mins |
| Southfields Underground  | 1.2   | 5 mins |
| Wandsworth Town Station  | 1.4   | 7 mins |
| Clapham Junction Station | 2.0   | 7 mins |

| MAIN ROADS     | MILES | TIME        |
|----------------|-------|-------------|
| A214           | 0.9   | 4 mins      |
| A3             | 1.4   | 6 mins      |
| A24            | 2.1   | 6 mins      |
| Central London | 6.8   | 24 mins     |
| M25            | 17.6  | 25 mins     |
| Portsmouth     | 70.0  | 1hr 10 mins |
| Southampton    | 80.3  | 1hr 25 mins |