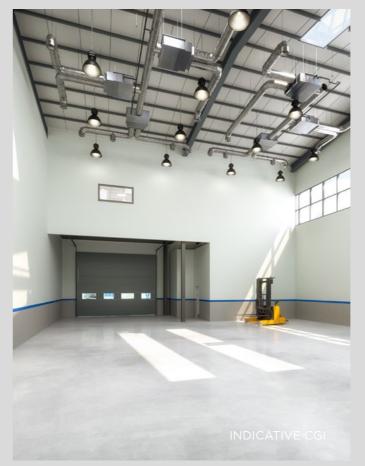

# **DESCRIPTION**

Valor Park, Wandsworth, is set to comprise 3 new, high-spec, self contained industrial and trade units on a secure and self contained site. The specification includes steel portal frame construction, roof lights, modern high quality office mezzanines, level access loading to each unit, 7.3m eaves heights, as well as 12 allocated parking spaces. Alternative unit configurations are also available to suit occupier requirements.