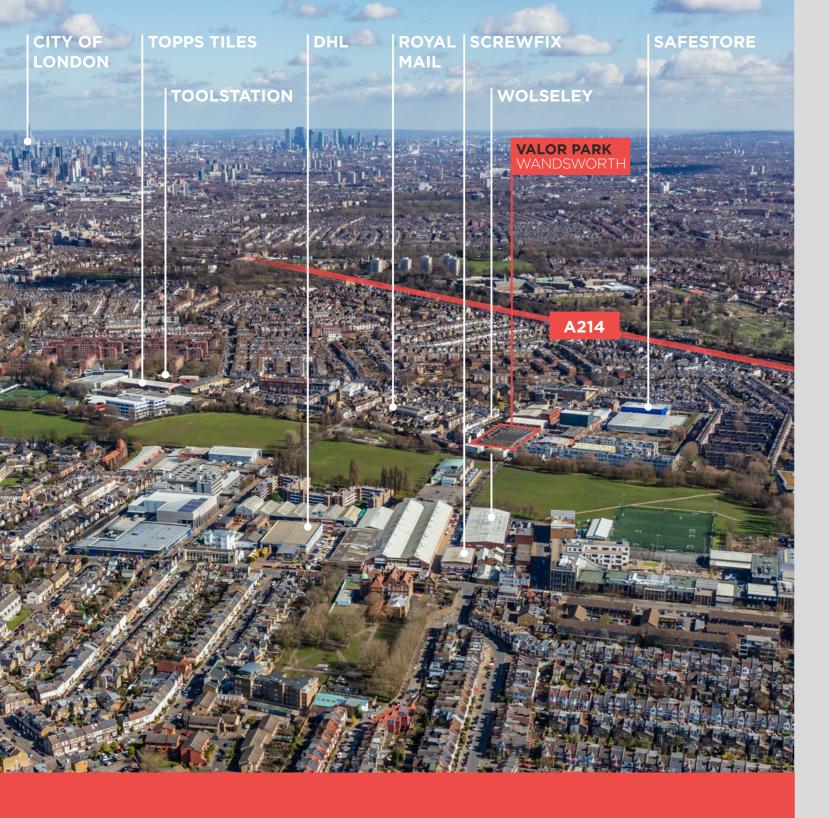

# VALOR PARK WANDSWORTH

THREE BRAND NEW INDUSTRIAL /
TRADE UNITS TO LET
4,372 - 28,403 SQ FT (406 - 2,638.7 SQ M)
AVAILABLE Q4 2024

safestore

WOLSELEY

#### **LOCATION**

Valor Park Wandsworth is strategically located in a prime urban location, ideal for last mile logistics, distribution and trade.

With direct access to the A3, connecting it to the City of London in as little as 24 minutes, the M25 (J10) in 25 minutes and all the way to Portsmouth in 1hour 10 minutes. The property is well connected to public transport networks, with Earlsfield train station 0.5 miles away and Southfields tube station 0.7 miles away.

| MAIN ROADS     | MILES | TIME        |
|----------------|-------|-------------|
| A214           | 0.9   | 4 mins      |
| A3             | 1.4   | 6 mins      |
| A24            | 2.1   | 6 mins      |
| Central London | 6.8   | 24 mins     |
| M25            | 17.6  | 25 mins     |
| Portsmouth     | 70.0  | 1hr 10 mins |
| Southampton    | 80.3  | 1hr 25 mins |