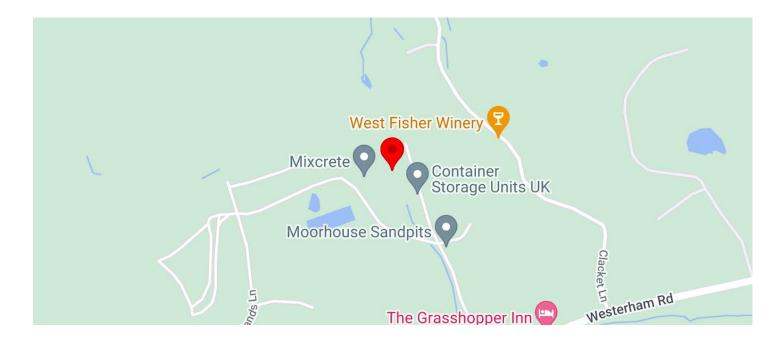

## **LOCATION**

The site is excellently located within close proximity to the industrial markets of Redhill, Crawley, Tonbridge and East Grinstead. The site benefits from access to the M25 at both J5 & J6, which also link to the M26, M20 and Central London to the East and North respectively. The site is accessed directly from the A25 which in turn provides links to J5 & J6 of the M25