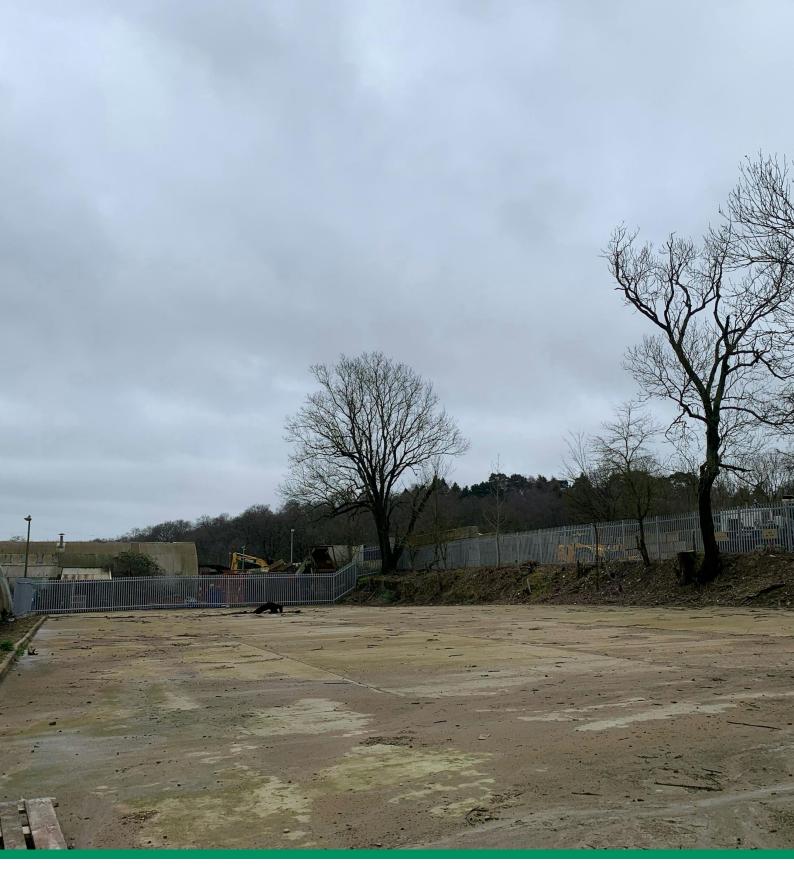

# COMPOUND L, OPEN STORAGE LAND

Westerham, Westerham, TN16 2ET

THE SUBJECT SITE COMPROMISES 0.42 ACRES OF HARD STANDING OPEN STORAGE LAND.

#### **DESCRIPTION**

The subject site compromises 18,363 sq ft of hard standing open storage land.