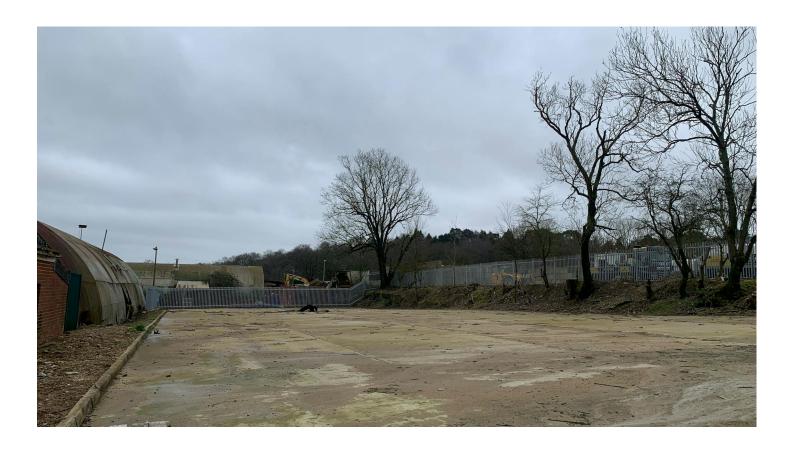

# COMPOUND L, OPEN STORAGE LAND

Westerham, Westerham, TN16 2ET

THE SUBJECT SITE COMPROMISES 0.42 ACRES OF HARD STANDING OPEN STORAGE LAND.

#### **DESCRIPTION**

The subject site compromises 18,363 sq ft of hard standing open storage land.