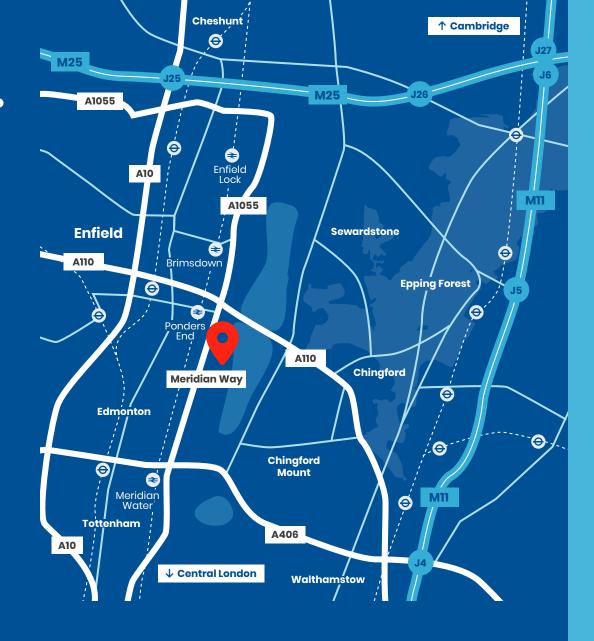

## **LOCATION**

The units are prominently located just off Meridian Way which provides access South towards Central London and North towards the M25 which is situated just 4.5 miles away.

The units are easily accessible via public transport being located adjacently to Ponders End Train Station which provides access to London Liverpool Street in just 20 minutes.

Additionally, Ponders End Station Bus Stop is also located just 0.2 miles from the unit.

#### **₽** ROAD

M25 (J25)

4 miles 15 mins

A406

3 miles 10 mins

M1 (J6)

19 miles 30 mins

Central London
12 miles 35 mins

**⊞ RAIL** 

**From Ponders End** 

**Tottenham Hale** 6 mins

London Liverpool Street 20 mins

#### 吟 AIRPORT

City Airport
16 miles 35 mins

**Stanstead Airport** 30 miles 44 mins

**Heathrow Airport**41 miles 1 hr 5 mins

**Gatwick Airport**60 miles 1 hr 10 mins