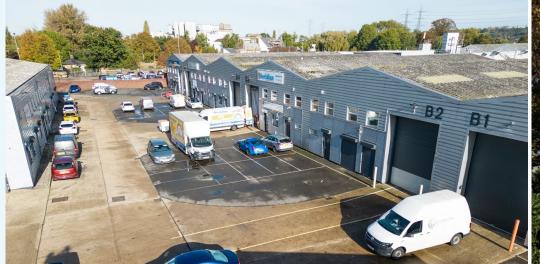

#### **DESCRIPTION**

The units comprise a modern, steel framed industrial/warehouse with full height elevations. The units benefit from a single loading door, allocated car parking and ancillary offices.

6 CAR PARKING SPACES

CLOSE PROXIMITY TO PONDERS END STATION