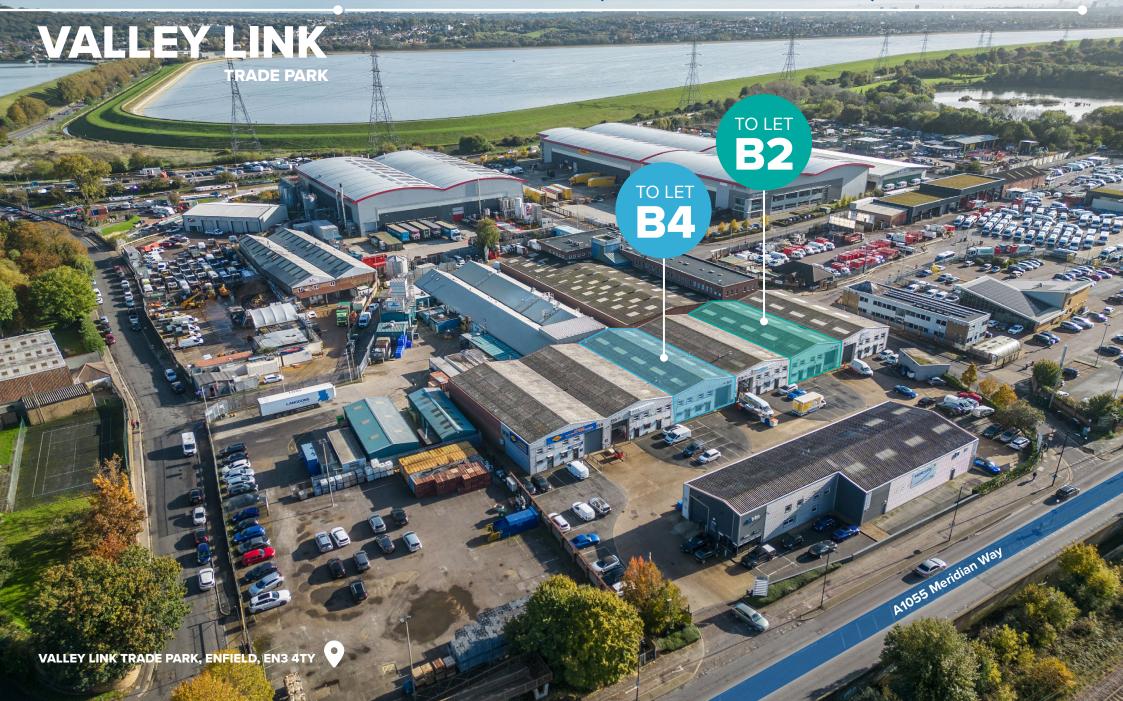

B2 & B4

MODERN INDUSTRIAL / WAREHOUSE UNITS TO LET

## **LOCATION**

The units are prominently located just off Meridian Way which provides access South towards Central London and North towards the M25 which is situated just 4.5 miles away.

The units are easily accessible via public transport being located adjacently to Ponders End Train Station which provides access to London Liverpool Street in just 20 minutes.