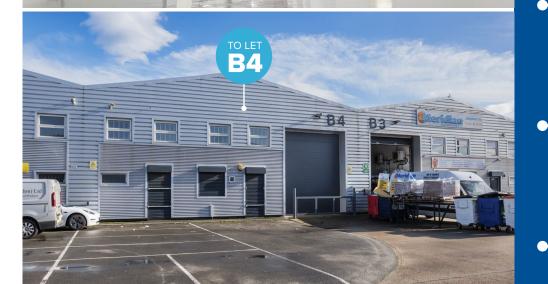

#### **DESCRIPTION**

The units comprise a modern, steel framed industrial/warehouse with full height elevations. The units benefit from a single loading door, allocated car parking and ancillary offices.

| Unit B4            | sq ft GEA | sq m GEA |
|--------------------|-----------|----------|
| Ground - Warehouse | 4,844     | 450.02   |
| First - Office     | 681       | 63.27    |
| Total              | 5,525     | 513.29   |