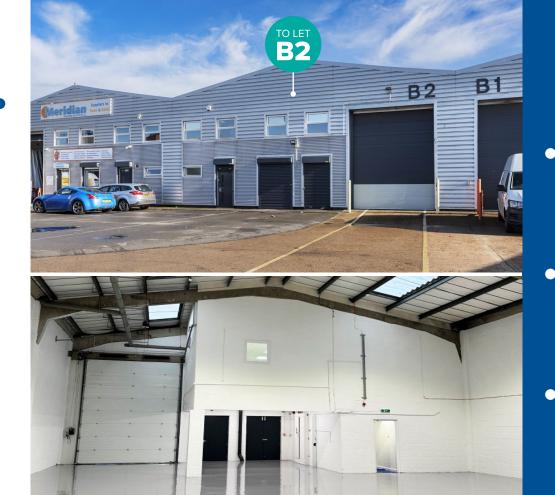

#### **DESCRIPTION**

The units comprise a modern, steel framed industrial/warehouse with full height elevations. The units benefit from a single loading door, allocated car parking and ancillary offices.

#### **ACCOMMODATION**

The premises extends to the following Gross External Area:

| Unit B2            | sq ft GEA | sq m GEA |
|--------------------|-----------|----------|
| Ground - Warehouse | 4,850     | 450.58   |
| First - Office     | 681       | 63.27    |
| Total              | 5,531     | 513.85   |