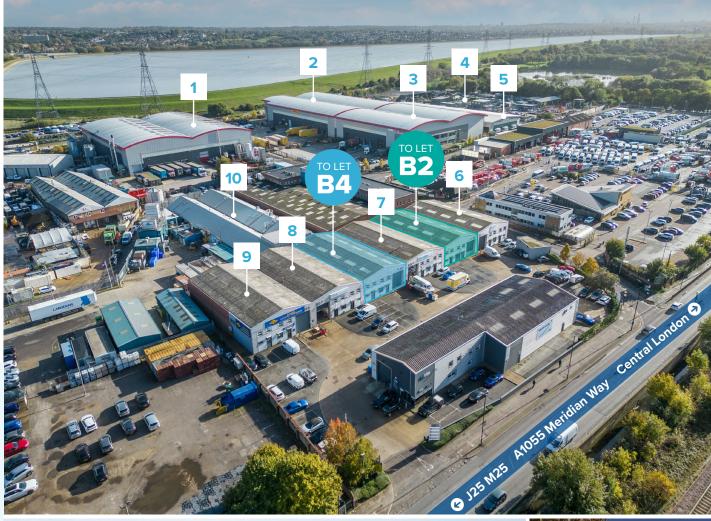

| sq m GEA |
|--------------------|-----------|----------|
| Ground - Warehouse | 4,844     | 450.02   |
| First - Office     | 681       | 63.27    |
| Total              | 5,525     | 513.29   |















6 CAR PARKING SPACES



CLOSE PROXIMITY TO PONDERS END STATION

## **LOCATION**

The units are prominently located just off Meridian Way which provides access South towards Central London and North towards the M25 which is situated just 4.5 miles away.

The units are easily accessible via public transport being located adjacently to Ponders End Train Station which provides access to London Liverpool Street in just 20 minutes.

Additionally, Ponders End Station Bus Stop is also located just 0.2 miles from the unit.

#### **LOCAL OCCUPIERS**



























9







10









# B2 & B4

# VALLEY LINK

#### **EPC**

Available on request.

#### **TERMS**

Upon application.

#### **FURTHER INFORMATION**

For further information please contact:



#### **James Coggle**

0207 338 4109 james.coggle@realestate.bnpparibas

#### **Joey Higham**

07385 491999

joey.higham@realestate.bnpparibas



Misrepresentation Act 1967: BNP Paribas Real Estate Advisory & Property Management UK Limited for themselves and for the vendor(s) or lessor(s) of this property whose agents they are, give notice that: 1. These particulars do not constitute, nor constitute any part of, an offer or contract. 2. None of the statements contained in these particulars as to the property are to be relied on as statements or representations of fact. 3. Any intending purchaser or lessee must satis