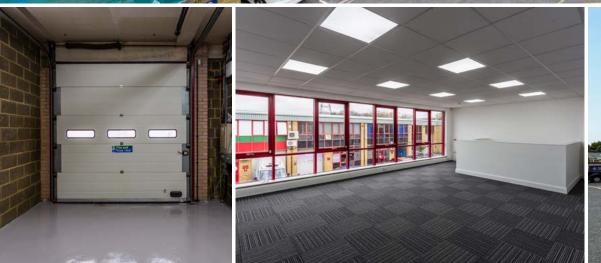

# **DESCRIPTION**

The units are built to a modern specification, comprising of ground floor warehouse space and high quality office accommodation to the first floor. Available for immediate occupation or further tenant fit out.

## **SPECIFICATION**

Eaves height up to 6.7 meters (21 ft.)

production area

Excellent transport links

Allocated car parking

Modern offices including Cat II lighting and carpeting