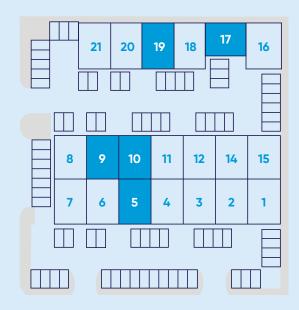

| UNIT | SQ FT | SQ M | CAR PARKING SPACES |
|------|-------|------|--------------------|
| 5    | 1,567 | 145  | 2                  |
| 9    | 1,582 | 146  | 2                  |
| 10   | 1,567 | 146  | 2                  |
| 17*  | 1,467 | 136  | 2                  |
| 19   | 2,090 | 194  | 2                  |

\*Additional storage mezzanine of 381 sq ft (35.44 Sq m)