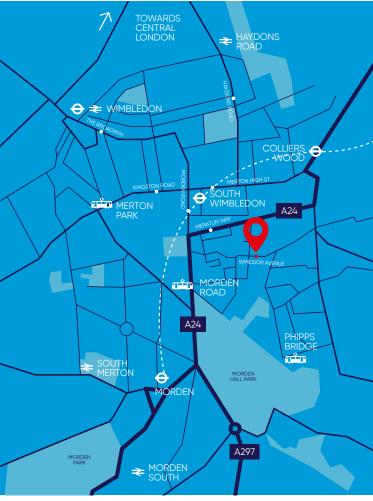

## **LOCATION**

Windsor Avenue is situated 1 mile to the South West of Wimbledon and 8 miles from Central London. The estate benefits from excellent road links to the A24, A297 and A3 leading to J10 of the M25. Northern line underground links via South Wimbledon and Colliers Wood are close by, and numerous bus routes service the immediate and wider areas.

## MORDEN ROAD

**WIMBLEDON** 6 MINS

MITCHAM JUNCTION 8 MINS

**EAST CROYDON** 27 MINS

#### SOUTH WIMBLEDON

**STOCKWELL** 14 MINS

**ELEPHANT & CASTLE** 22 MINS

#### WIMBLEDON

🏌 16 MINS

### **WATERLOO**

17 MINS WOKING 32 MINS

KINGS CROSS/ST PANCRAS

41 MINS