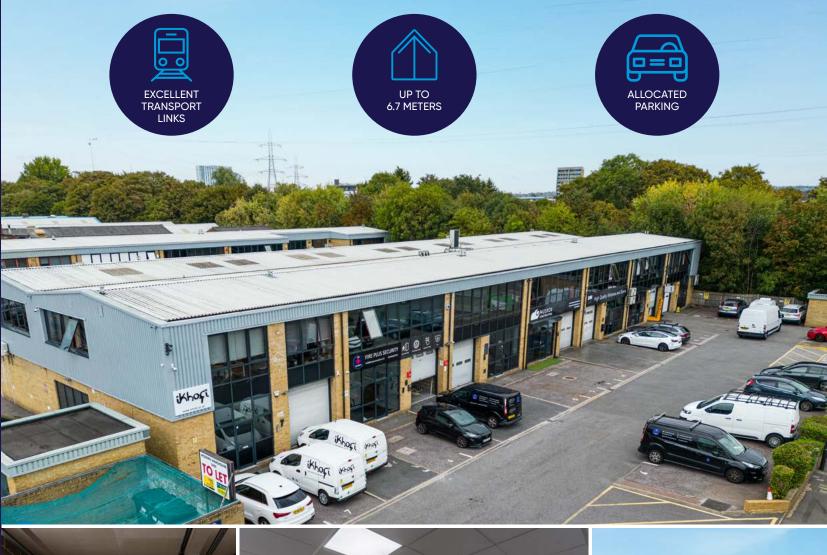

NEWLY REFURBISHED INDUSTRIAL UNITS – TO LET

1,467 sq ft – 4,716 sq f (136 sq m – 437 sq m)

50 Windsor Avenue London SW19 2TJ

# **DESCRIPTION**

The units are built to a modern specification, comprising of ground floor warehouse space and high quality office accommodation to the first floor. Available for immediate occupation or further tenant fit out.

## **SPECIFICATION**

Eaves height up to 6.7 meters (21 ft.)

production area

Excellent transport links

Allocated car parking

Modern offices including Cat II lighting and carpeting