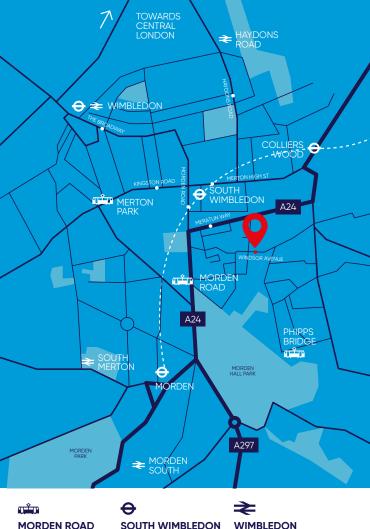

# LOCATION

Windsor Avenue is situated 1 mile to the South West of Wimbledon and 8 miles from Central London. The estate benefits from excellent road links to the A24, A297 and A3 leading to J10 of the M25. Northern line underground links via South Wimbledon and Colliers Wood are close by, and numerous bus routes service the immediate and wider areas

|                            | Ð                            | *                                 |
|----------------------------|------------------------------|-----------------------------------|
| MORDEN ROAD                | SOUTH WIMBLEDON              | WIMBLEDON                         |
| 🕈 9 MINS                   | 🏌 13 MINS                    | 🏌 16 MINS                         |
| WIMBLEDON<br>5 MINS        | STOCKWELL<br>14 MINS         | WATERLOO<br>17 MINS               |
| MITCHAM JUNCTION<br>B MINS | ELEPHANT & CASTLE<br>22 MINS | WOKING<br>32 MINS                 |
| EAST CROYDON<br>27 MINS    |                              | KINGS CROSS/ST PANCRAS<br>41 MINS |