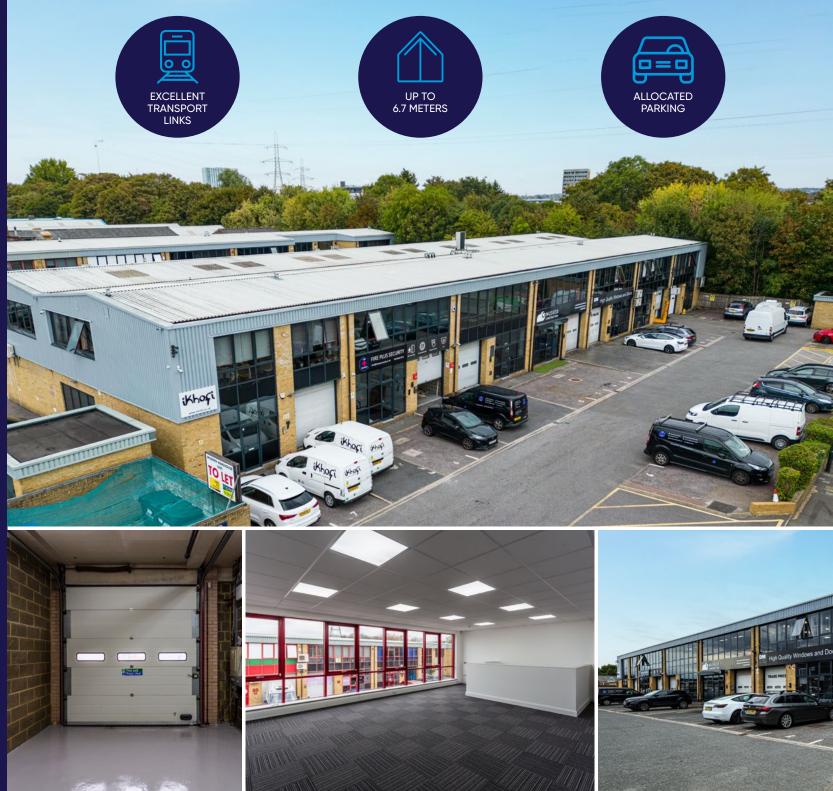

## DESCRIPTION

The unit is built to a modern specification, comprising of ground floor warehouse space and high quality office accommodation to the first floor. Available for immediate occupation or further tenant fit out.

## **SPECIFICATION**

Ground floor

warehouse/

production area

Excellent transport links Allocated car parking

Attractive double glazed façades

0 0

Modern offices including Cat II lighting and carpeting