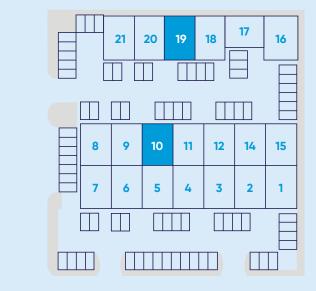

| UNIT | SQ FT | SQ M | CAR PARKING<br>SPACES |
|------|-------|------|-----------------------|
| 10   | 1,567 | 146  | 2                     |
| 19   | 2,090 | 194  | 2                     |