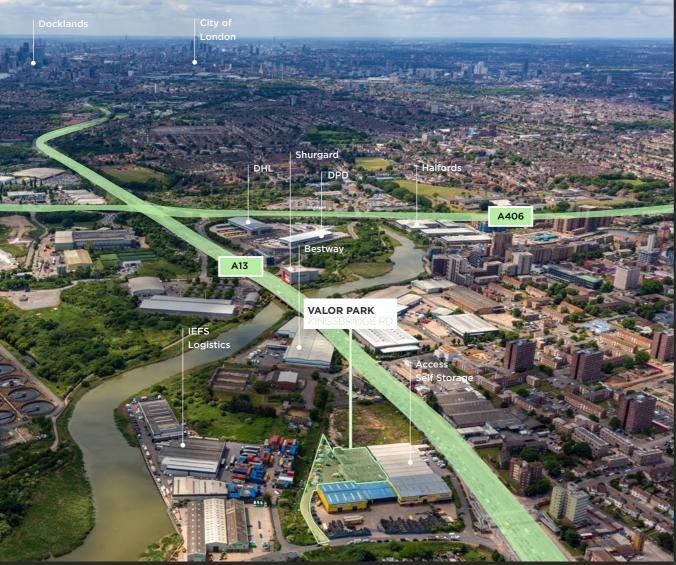

#### **LOCATION**

The property is situated just off Kingsbridge Road which leads north to the A13 trunk road and the intersection with the A406 North Circular.

The A13(T) provides excellent access to the A406 North Circular Road / M11 and M25 (Junction 30/31), allowing easy access to central and greater London and beyond.

| ROAD                | MILES | MINS |
|---------------------|-------|------|
| A13                 | 0.2   | 2    |
| A1020               | 0.3   | 2    |
| A406 NORTH CIRCULAR | 0.6   | 3    |
| A12                 | 4.3   | 6    |
| M11 J4              | 5.6   | 8    |
| M25 J30             | 9.2   | 12   |