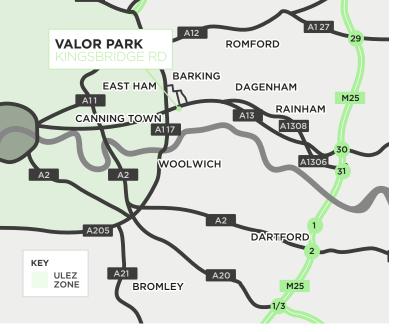

#### **LOCATION**

The property is situated just off Kingsbridge Road which leads north to the A13 trunk road and the intersection with the A406 North Circular.

The A13(T) provides excellent access to the A406 North Circular Road / M11 and M25 (Junction 30/31), allowing easy access to central and greater London and beyond.

| ROAD                | MILES | MINS |
|---------------------|-------|------|
| A13                 | 0.2   | 2    |
| A1020               | 0.3   | 2    |
| A406 NORTH CIRCULAR | 0.6   | 3    |
| A12                 | 4.3   | 6    |
| M11 J4              | 5.6   | 8    |
| M25 J30             | 9.2   | 12   |

#### TERM

The units are available by way of new FR&I leases on terms to be agreed.

| RAIL                    | MILES | MINS    |
|-------------------------|-------|---------|
| BARKING                 | 1.6   | 6       |
| STRATFORD INTERNATIONAL | 8.7   | 14      |
| LONDON LIVERPOOL STREET | 9.5   | 18      |
| PORTS                   | MILES | MINS    |
| TILBURY                 | 16.9  | 20      |
| DP WORLD                | 19.0  | 30      |
| DOVER                   | 72.9  | 1 hr 15 |
| AIRPORTS                | MILES | MINS    |
| LONDON CITY             | 3.6   | 9       |
| STANSTED                | 29.4  | 30      |