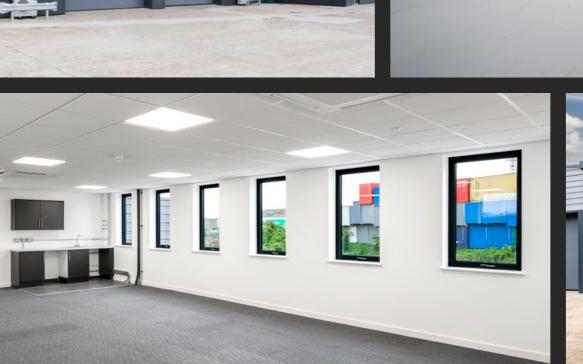

### **DESCRIPTION**

Valor Park, Kingsbirdge Road, is set to comprise of four fully refurbished, high-specification, self contained industrial and distribution units, on a secure and self contained site. The specification includes steel portal frame construction, modern high quality office accommodation, level access loading, 4.8 - 6.7m eaves heights and 69KVa power.