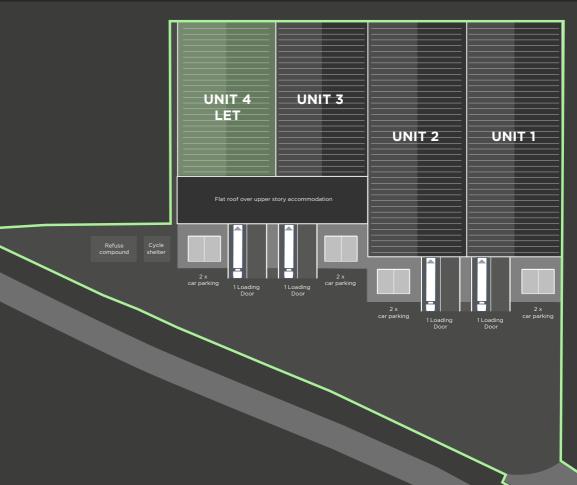

#### **ACCOMMODATION**

| UNIT         | WAREHOUSE | CORE | OFFICE | TOTAL<br>(SQ FT) | TOTAL<br>(SQ M) |  |  |
|--------------|-----------|------|--------|------------------|-----------------|--|--|
| 1            | 6,002     |      |        | 6,002            | 557.6           |  |  |
| 2            | 5,928     | -    | -      | 5,928            | 550.7           |  |  |
| 3            | 4,960     | 227  | 1,070  | 6,256            | 581.2           |  |  |
| UNIT 4 - LET |           |      |        |                  |                 |  |  |