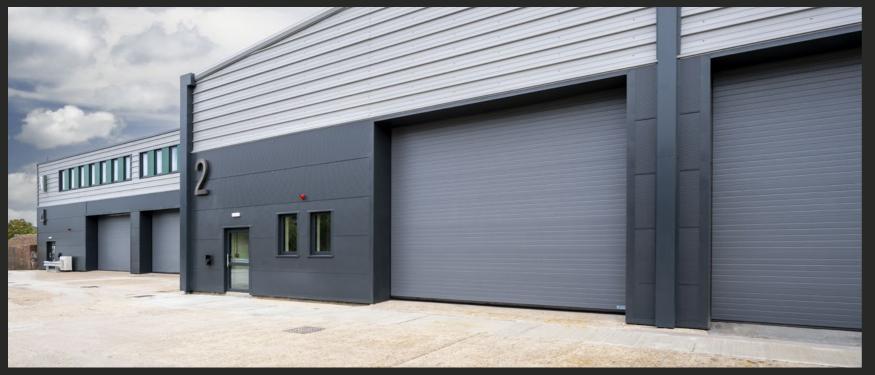

### **DESCRIPTION**

Valor Park, Kingsbirdge Road, is set to comprise of four fully refurbished, high-specification, self contained industrial and distribution units, on a secure and self contained site. The specification includes steel portal frame construction, modern high quality office accommodation, level access loading, 4.8 - 6.7m eaves heights and 69KVa power.

# 5,928 - 18,186 SQ FT FULLY REFURBISHED URBAN LOGISTICS UNITS