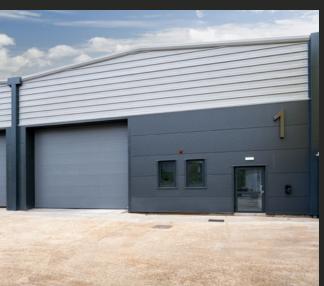

### **DESCRIPTION**

Valor Park, Kingsbirdge Road, is set to comprise of four fully refurbished, high-specification, self contained industrial and distribution units, on a secure and self contained site. The specification includes steel portal frame construction, modern high quality office accommodation, level access loading, 4.8 - 6.7m eaves heights and 69KVa power.

# 5,928 - 18,186 SQ FT FULLY REFURBISHED URBAN LOGISTICS UNITS