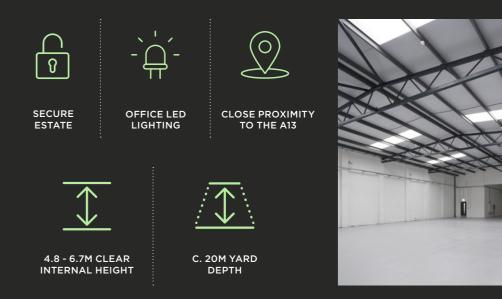

### **DESCRIPTION**

Valor Park, Kingsbirdge Road, is set to comprise of four fully refurbished, high-specification, self contained industrial and distribution units, on a secure and self contained site. The specification includes steel portal frame construction, modern high quality office accommodation, level access loading, 4.8 - 6.7m eaves heights and 69KVa power.