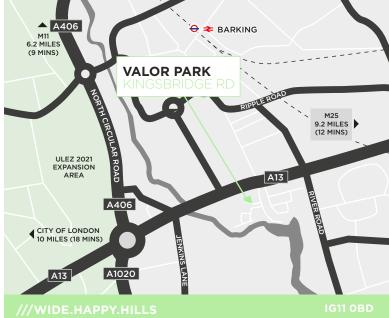

#### **LOCATION**

The property is situated just off Kingsbridge Road which leads north to the A13 trunk road and the intersection with the A406 North Circular.

The A13(T) provides excellent access to the A406 North Circular Road / M11 and M25 (Junction 30/31), allowing easy access to central and greater London and beyond.

| ROAD                | MILES | MINS |
|---------------------|-------|------|
| A13                 | 0.2   | 2    |
| A1020               | 0.3   | 2    |
| A406 NORTH CIRCULAR | 0.6   | 3    |
| A12                 | 4.3   | 6    |
| M11 J4              | 5.6   | 8    |
| M25 J30             | 9.2   | 12   |